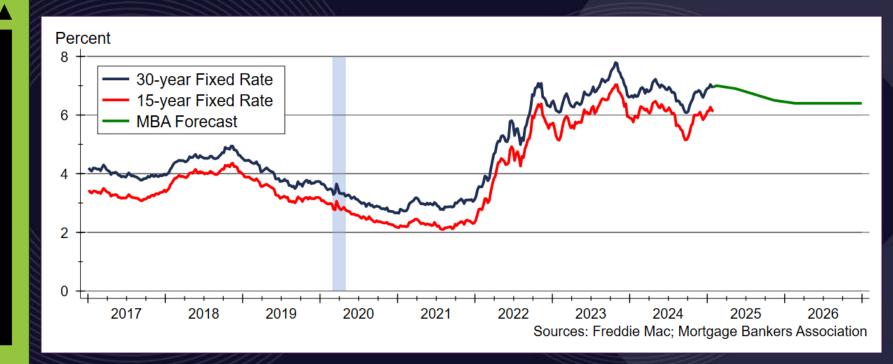

he WSU Center for Real Estate website at

wichita.edu/realestate





## 2025 Reno County Outlook Sponsor



Security 1st Title







#### Mortgage Rates Have Risen Recently







# Inflation Expectations Have Risen Slightly









#### The Yield Curve Has "Reverted"









#### **Daily Treasury Rates**







# Federal Reserve Continues to Reduce MBS Holdings







# Mortgage Risk Premium Remains Higher than Normal







#### Normal Mortgage Rates

 In a healthy economy with low inflation, mortgage rates should incorporate the following

```
• Real, risk-free return ≈ 2% - 3%
```

- Premium for expected inflation ≈ 1.5% 2.5%
- Premium for risk ≈ 1.5% 2.5%
- This implies the "normal" range for the 30-year fixed mortgage rate is between 5% and 8%



#### MBA Mortgage Rate Forecast







#### Historic Mortgage Rates









#### Reno County Home Sales Activity









#### Reno County Active Listings







## Inventory of Homes Available for Sale







#### Reno County Median Days On Market









#### Reno County Premium Sales







#### Reno County Median Sale Price









#### Kansas Home Price Appreciation







## 2025 Reno County Outlook Sponsor



Security 1st Title







#### Hutchinson 2025 HOUSING OUTLOOK

## Full Circle

Dr. Stanley D. Longhofer February 4, 2025