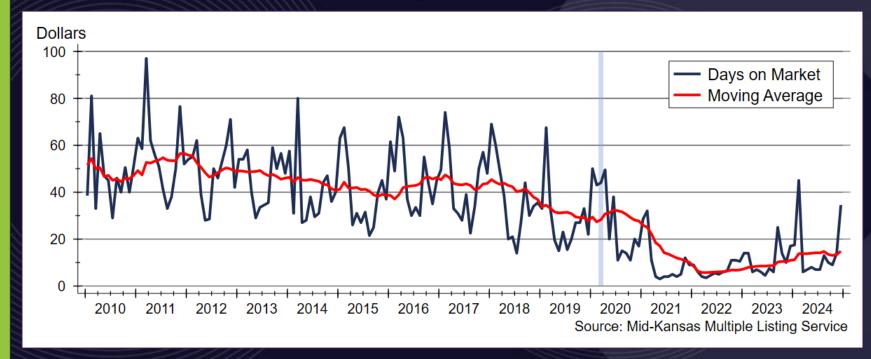

Slightly









#### The Yield Curve Has "Reverted"









#### **Daily Treasury Rates**







# Federal Reserve Continues to Reduce MBS Holdings







# Mortgage Risk Premium Remains Higher than Normal







#### Normal Mortgage Rates

 In a healthy economy with low inflation, mortgage rates should incorporate the following

```
• Real, risk-free return ≈ 2% - 3%
```

- Premium for expected inflation ≈ 1.5% 2.5%
- Premium for risk ≈ 1.5% 2.5%
- This implies the "normal" range for the 30-year fixed mortgage rate is between 5% and 8%



#### MBA Mortgage Rate Forecast







#### Historic Mortgage Rates









#### Reno County Home Sales Activity









#### Reno County Active Listings







## Inventory of Homes Available for Sale







#### Reno County Median Days On Market









#### Reno County Premium Sales







#### Reno County Median Sale Price









#### Kansas Home Price Appreciation







## 2025 Reno County Outlook Sponsor



Security 1st Title







#### Hutchinson 2025 HOUSING OUTLOOK

## Full Circle

Dr. Stanley D. Longhofer February 4, 2025