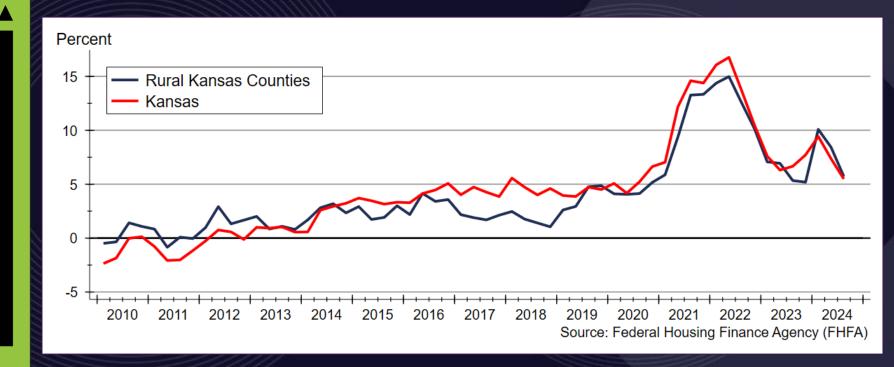

to Reduce MBS Holdings







# Mortgage Risk Premium Remains Higher than Normal







#### Normal Mortgage Rates

 In a healthy economy with low inflation, mortgage rates should incorporate the following

```
• Real, risk-free return ≈ 2% - 3%
```

- Premium for expected inflation ≈ 1.5% 2.5%
- Premium for risk ≈ 1.5% 2.5%
- This implies the "normal" range for the 30-year fixed mortgage rate is between 5% and 8%



#### MBA Mortgage Rate Forecast







#### Historic Mortgage Rates









#### Reno County Home Sales Activity









#### Reno County Active Listings







## Inventory of Homes Available for Sale







#### Reno County Median Days On Market









#### Reno County Premium Sales







#### Reno County Median Sale Price









#### Kansas Home Price Appreciation







## 2025 Reno County Outlook Sponsor



Security 1st Title







#### Hutchinson 2025 HOUSING OUTLOOK

## Full Circle

Dr. Stanley D. Longhofer February 4, 2025