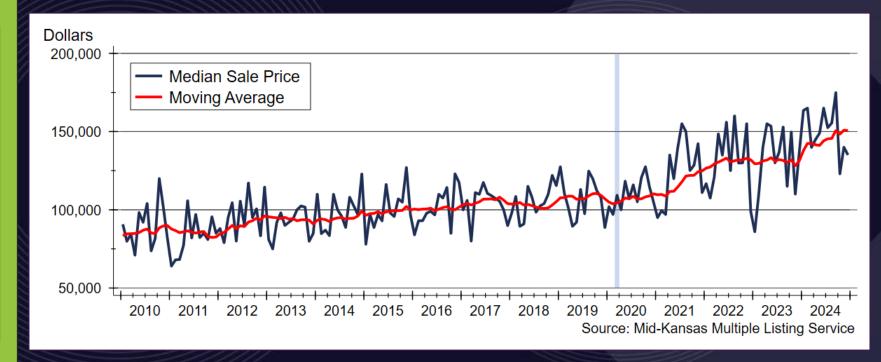

ry Rates**







# Federal Reserve Continues to Reduce MBS Holdings







# Mortgage Risk Premium Remains Higher than Normal







#### Normal Mortgage Rates

 In a healthy economy with low inflation, mortgage rates should incorporate the following

```
• Real, risk-free return ≈ 2% - 3%
```

- Premium for expected inflation ≈ 1.5% 2.5%
- Premium for risk ≈ 1.5% 2.5%
- This implies the "normal" range for the 30-year fixed mortgage rate is between 5% and 8%



#### MBA Mortgage Rate Forecast







#### Historic Mortgage Rates









#### Reno County Home Sales Activity









#### Reno County Active Listings







## Inventory of Homes Available for Sale







#### Reno County Median Days On Market









#### Reno County Premium Sales







#### Reno County Median Sale Price









#### Kansas Home Price Appreciation







## 2025 Reno County Outlook Sponsor



Security 1st Title







#### Hutchinson 2025 HOUSING OUTLOOK

## Full Circle

Dr. Stanley D. Longhofer February 4, 2025