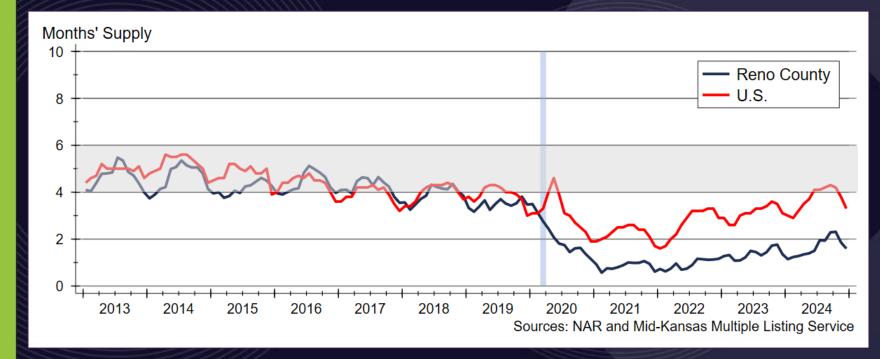

ly







# Inflation Expectations Have Risen Slightly









#### The Yield Curve Has "Reverted"









#### **Daily Treasury Rates**







# Federal Reserve Continues to Reduce MBS Holdings







# Mortgage Risk Premium Remains Higher than Normal







#### Normal Mortgage Rates

 In a healthy economy with low inflation, mortgage rates should incorporate the following

```
• Real, risk-free return ≈ 2% - 3%
```

- Premium for expected inflation ≈ 1.5% 2.5%
- Premium for risk ≈ 1.5% 2.5%
- This implies the "normal" range for the 30-year fixed mortgage rate is between 5% and 8%



#### MBA Mortgage Rate Forecast







#### Historic Mortgage Rates









#### Reno County Home Sales Activity









#### Reno County Active Listings







## Inventory of Homes Available for Sale







#### Reno County Median Days On Market









#### Reno County Premium Sales







#### Reno County Median Sale Price









#### Kansas Home Price Appreciation







## 2025 Reno County Outlook Sponsor



Security 1st Title







#### Hutchinson 2025 HOUSING OUTLOOK

## Full Circle

Dr. Stanley D. Longhofer February 4, 2025