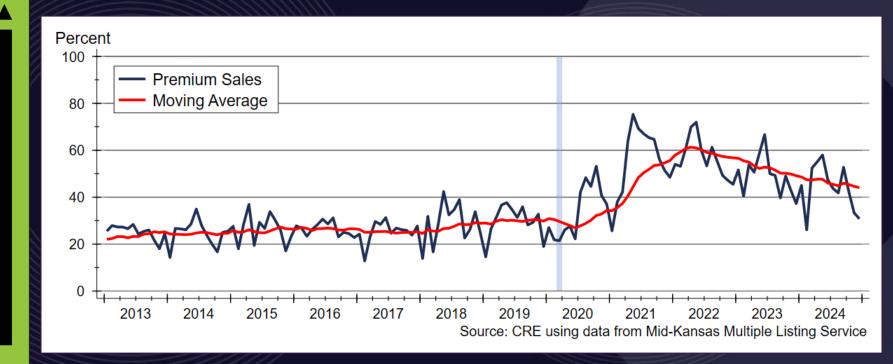

as "Reverted"









#### **Daily Treasury Rates**







# Federal Reserve Continues to Reduce MBS Holdings







# Mortgage Risk Premium Remains Higher than Normal







#### Normal Mortgage Rates

 In a healthy economy with low inflation, mortgage rates should incorporate the following

```
• Real, risk-free return ≈ 2% - 3%
```

- Premium for expected inflation ≈ 1.5% 2.5%
- Premium for risk ≈ 1.5% 2.5%
- This implies the "normal" range for the 30-year fixed mortgage rate is between 5% and 8%



#### MBA Mortgage Rate Forecast







#### Historic Mortgage Rates









#### Reno County Home Sales Activity









#### Reno County Active Listings







## Inventory of Homes Available for Sale







#### Reno County Median Days On Market









#### Reno County Premium Sales







#### Reno County Median Sale Price









#### Kansas Home Price Appreciation







## 2025 Reno County Outlook Sponsor



Security 1st Title







#### Hutchinson 2025 HOUSING OUTLOOK

## Full Circle

Dr. Stanley D. Longhofer February 4, 2025