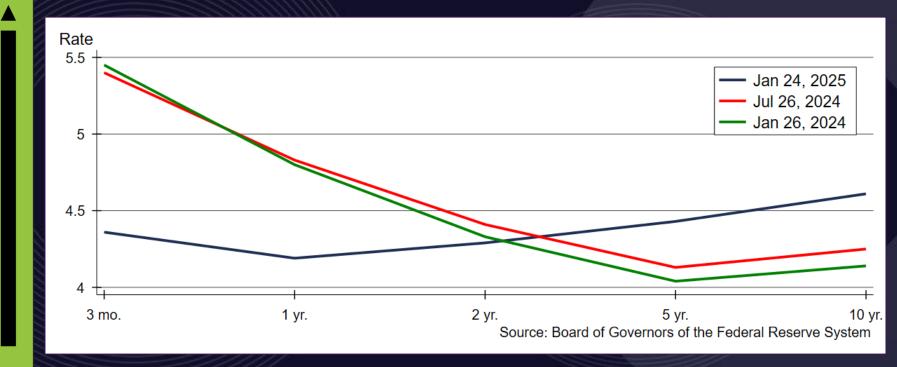

#### Hutchinson 2025 HOUSING OUTLOOK

## Full Circle

Dr. Stanley D. Longhofer February 4, 2025







# The slides from today's presentation are available on the WSU Center for Real Estate website at

wichita.edu/realestate





## 2025 Reno County Outlook Sponsor



Security 1st Title







#### Mortgage Rates Have Risen Recently







# Inflation Expectations Have Risen Slightly









#### The Yield Curve Has "Reverted"









#### **Daily Treasury Rates**







# Federal Reserve Continues to Reduce MBS Holdings







# Mortgage Risk Premium Remains Higher than Normal







#### Normal Mortgage Rates

 In a healthy economy with low inflation, mortgage rates should incorporate the following

```
• Real, risk-free return ≈ 2% - 3%
```

- Premium for expected inflation ≈ 1.5% 2.5%
- Premium for risk ≈ 1.5% 2.5%
- This implies the "normal" range for the 30-year fixed mortgage rate is between 5% and 8%



#### MBA Mortgage Rate Forecast







#### Historic Mortgage Rates









#### Reno County Home Sales Activity









#### Reno County Active Listings







## Inventory of Homes Available for Sale







#### Reno County Median Days On Market









#### Reno County Premium Sales







#### Reno