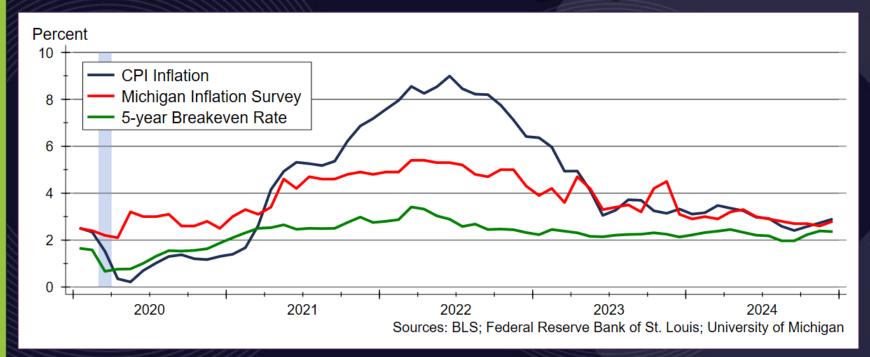

#### Hutchinson 2025 HOUSING OUTLOOK

## Full Circle

Dr. Stanley D. Longhofer February 4, 2025







# The slides from today's presentation are available on the WSU Center for Real Estate website at

wichita.edu/realestate





## 2025 Reno County Outlook Sponsor



Security 1st Title







#### Mortgage Rates Have Risen Recently







# Inflation Expectations Have Risen Slightly









#### The Yield Curve Has "Reverted"









#### **Daily Treasury Rates**







# Federal Reserve Continues to Reduce MBS Holdings







# Mortgage Risk Premium Remains Higher than Normal







#### Normal Mortgage Rates

 In a healthy economy with low inflation, mortgage rates should incorporate the following

```
• Real, risk-free return ≈ 2% - 3%
```

- Premium for expected inflation ≈ 1.5% 2.5%
- Premium for risk ≈ 1.5% 2.5%
- This implies the "normal" range for the 30-year fixed mortgage rate is between 5% and 8%



#### MBA Mortgage Rate Forecast







#### Historic Mortgage Rates









#### Reno County Home Sales Activity









#### Reno County Active Listings







## Inventory of Homes Available for Sale







#### Reno County Median Days On Market









##