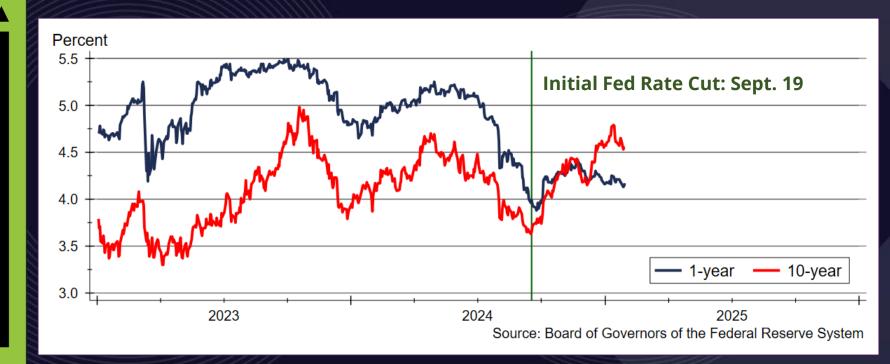

#### Hutchinson 2025 HOUSING OUTLOOK

## Full Circle

Dr. Stanley D. Longhofer February 4, 2025







# The slides from today's presentation are available on the WSU Center for Real Estate website at

wichita.edu/realestate





## 2025 Reno County Outlook Sponsor



Security 1st Title







#### Mortgage Rates Have Risen Recently







# Inflation Expectations Have Risen Slightly









#### The Yield Curve Has "Reverted"









#### **Daily Treasury Rates**







# Federal Reserve Continues to Reduce MBS Holdings







# Mortgage Risk Premium Remains Higher than Normal







#### Normal Mortgage Rates

 In a healthy economy with low inflation, mortgage rates should incorporate the following

```
• Real, risk-free return ≈ 2% - 3%
```

- Premium for expected inflation ≈ 1.5% 2.5%
- Premium for risk ≈ 1.5% 2.5%
- This implies the "normal" range for the 30-year fixed mortgage rate is between 5% and 8%



#### MBA Mortgage Rate Forecast







#### Historic Mortgage Rates









#### Reno County Home Sales Activity









#### Reno County Active Listings







## Inventory of Homes Available for Sale







#### Reno County Median Days On Market









#### Reno County Premium Sales







#### Reno County Median Sale Price









####