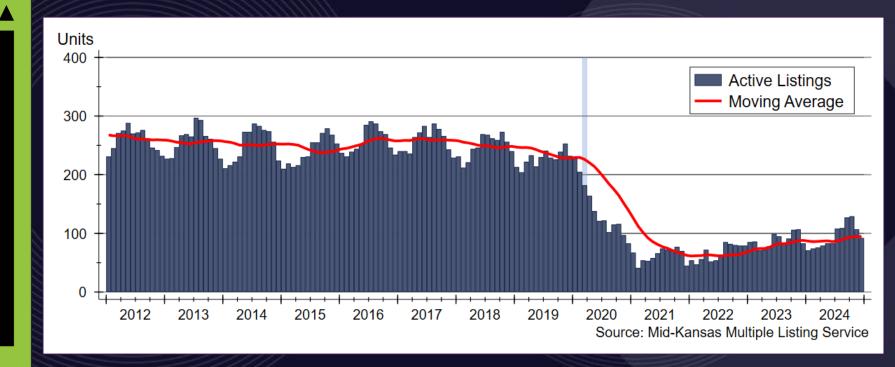

tle







#### Mortgage Rates Have Risen Recently







# Inflation Expectations Have Risen Slightly









#### The Yield Curve Has "Reverted"









#### **Daily Treasury Rates**







# Federal Reserve Continues to Reduce MBS Holdings







# Mortgage Risk Premium Remains Higher than Normal







#### Normal Mortgage Rates

 In a healthy economy with low inflation, mortgage rates should incorporate the following

```
• Real, risk-free return ≈ 2% - 3%
```

- Premium for expected inflation ≈ 1.5% 2.5%
- Premium for risk ≈ 1.5% 2.5%
- This implies the "normal" range for the 30-year fixed mortgage rate is between 5% and 8%



#### MBA Mortgage Rate Forecast







#### Historic Mortgage Rates









#### Reno County Home Sales Activity









#### Reno County Active Listings







## Inventory of Homes Available for Sale







#### Reno County Median Days On Market









#### Reno County Premium Sales







#### Reno County Median Sale Price









#### Kansas Home Price Appreciation







## 2025 Reno County Outlook Sponsor



Security 1st Title







#### Hutchinson 2025 HOUSING OUTLOOK

## Full Circle

Dr. Stanley D. Longhofer February 4, 2025