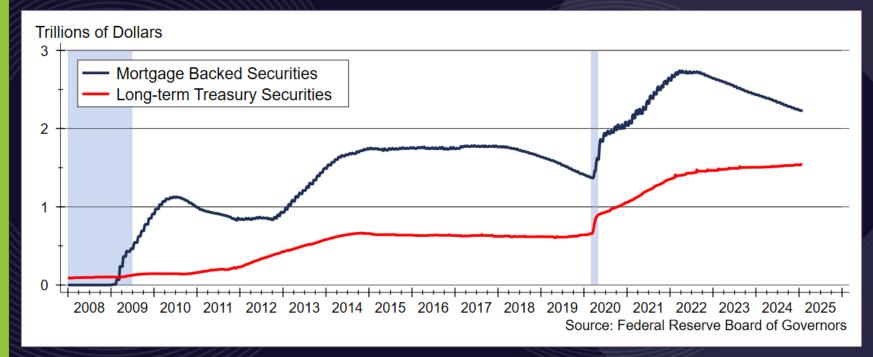

#### Hutchinson 2025 HOUSING OUTLOOK

## Full Circle

Dr. Stanley D. Longhofer February 4, 2025







# The slides from today's presentation are available on the WSU Center for Real Estate website at

wichita.edu/realestate





## 2025 Reno County Outlook Sponsor



Security 1st Title







#### Mortgage Rates Have Risen Recently







# Inflation Expectations Have Risen Slightly









#### The Yield Curve Has "Reverted"









#### **Daily Treasury Rates**







# Federal Reserve Continues to Reduce MBS Holdings







# Mortgage Risk Premium Remains Higher than Normal







#### Normal Mortgage Rates

 In a healthy economy with low inflation, mortgage rates should incorporate the following

```
• Real, risk-free return ≈ 2% - 3%
```

- Premium for expected inflation ≈ 1.5% 2.5%
- Premium for risk ≈ 1.5% 2.5%
- This implies the "normal" range for the 30-year fixed mortgage rate is between 5% and 8%



#### MBA Mortgage Rate Forecast







#### Historic Mortgage Rates









#### Reno County Home Sales Activity









#### Reno County Active Listings







## Inventory of Homes Available for Sale







#### Reno County Median Days On Market









#### Reno County Premium Sales







#### Reno County Median Sale Price









#### Kansas Home Price Appreciation







## 2025 Reno County