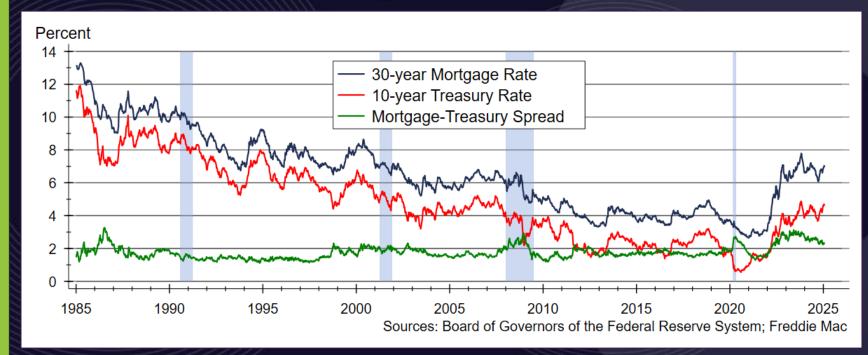

#### Hutchinson 2025 HOUSING OUTLOOK

## Full Circle

Dr. Stanley D. Longhofer February 4, 2025







# The slides from today's presentation are available on the WSU Center for Real Estate website at

wichita.edu/realestate





## 2025 Reno County Outlook Sponsor



Security 1st Title







#### Mortgage Rates Have Risen Recently







# Inflation Expectations Have Risen Slightly









#### The Yield Curve Has "Reverted"









#### **Daily Treasury Rates**







# Federal Reserve Continues to Reduce MBS Holdings







# Mortgage Risk Premium Remains Higher than Normal







#### Normal Mortgage Rates

 In a healthy economy with low inflation, mortgage rates should incorporate the following

```
• Real, risk-free return ≈ 2% - 3%
```

- Premium for expected inflation ≈ 1.5% 2.5%
- Premium for risk ≈ 1.5% 2.5%
- This implies the "normal" range for the 30-year fixed mortgage rate is between 5% and 8%



#### MBA Mortgage Rate Forecast







#### Historic Mortgage Rates









#### Reno County Home Sales Activity









#### Reno County Active Listings







## Inventory of Homes Available for Sale







#### Reno County Median Days On Market









#### Reno County Premium Sales







#### Reno County Median Sale Price









#### Kansas Home Price Appreciation







## 2025 Reno County Outlook Sponsor



Security 1st Title







#### Hutchin