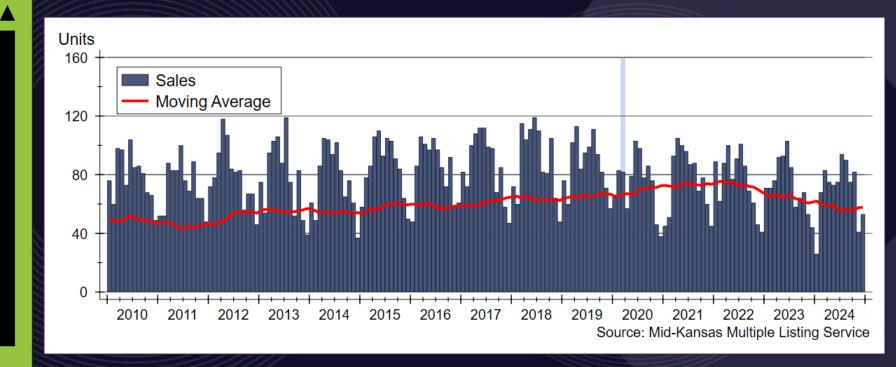

County Outlook Sponsor



Security 1st Title







#### Mortgage Rates Have Risen Recently







# Inflation Expectations Have Risen Slightly









#### The Yield Curve Has "Reverted"









#### **Daily Treasury Rates**







# Federal Reserve Continues to Reduce MBS Holdings







# Mortgage Risk Premium Remains Higher than Normal







#### Normal Mortgage Rates

 In a healthy economy with low inflation, mortgage rates should incorporate the following

```
• Real, risk-free return ≈ 2% - 3%
```

- Premium for expected inflation ≈ 1.5% 2.5%
- Premium for risk ≈ 1.5% 2.5%
- This implies the "normal" range for the 30-year fixed mortgage rate is between 5% and 8%



#### MBA Mortgage Rate Forecast







#### Historic Mortgage Rates









#### Reno County Home Sales Activity









#### Reno County Active Listings







## Inventory of Homes Available for Sale







#### Reno County Median Days On Market









#### Reno County Premium Sales







#### Reno County Median Sale Price









#### Kansas Home Price Appreciation







## 2025 Reno County Outlook Sponsor



Security 1st Title







#### Hutchinson 2025 HOUSING OUTLOOK

## Full Circle

Dr. Stanley D. Longhofer February 4, 2025