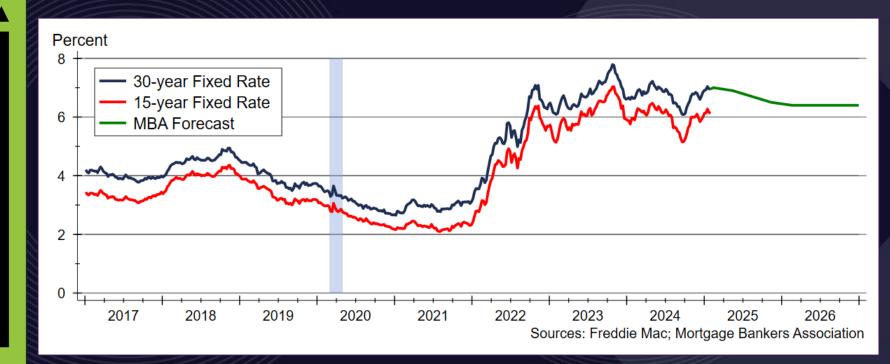

#### Hutchinson 2025 HOUSING OUTLOOK

## Full Circle

Dr. Stanley D. Longhofer February 4, 2025







# The slides from today's presentation are available on the WSU Center for Real Estate website at

wichita.edu/realestate





## 2025 Reno County Outlook Sponsor



Security 1st Title







#### Mortgage Rates Have Risen Recently







# Inflation Expectations Have Risen Slightly









#### The Yield Curve Has "Reverted"









#### **Daily Treasury Rates**







# Federal Reserve Continues to Reduce MBS Holdings







# Mortgage Risk Premium Remains Higher than Normal







#### Normal Mortgage Rates

 In a healthy economy with low inflation, mortgage rates should incorporate the following

```
• Real, risk-free return ≈ 2% - 3%
```

- Premium for expected inflation ≈ 1.5% 2.5%
- Premium for risk ≈ 1.5% 2.5%
- This implies the "normal" range for the 30-year fixed mortgage rate is between 5% and 8%



#### MBA Mortgage Rate Forecast







#### Historic Mortgage Rates









#### Reno County Home Sales Activity









#### Reno County Active Listings







## Inventory of Homes Available for Sale