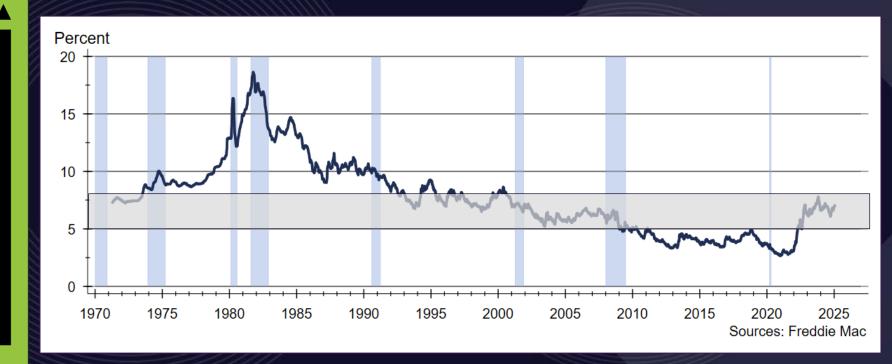

#### Normal Mortgage Rates

 In a healthy economy with low inflation, mortgage rates should incorporate the following

```
• Real, risk-free return ≈ 2% - 3%
```

- Premium for expected inflation ≈ 1.5% 2.5%
- Premium for risk ≈ 1.5% 2.5%
- This implies the "normal" range for the 30-year fixed mortgage rate is between 5% and 8%

#### Historic Mortgage Rates