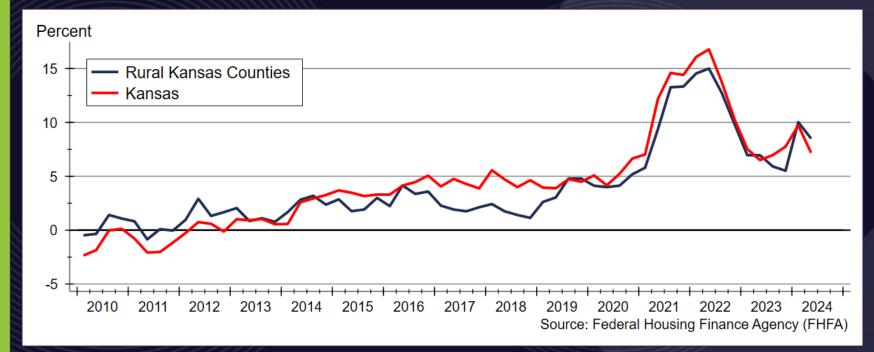

e at

### wichita.edu/realestate





## 2025 Crawford County Outlook Sponsor



# Security 1st Title





#### Fed Funds Target Rate







#### **Treasury Rates Following Fed Move**



Source: Board of Governors of the Federal Reserve System





Treasury Rates Following Fed Move and after Jobs Report









Mortgage Risk Premium Remains Higher than Normal







#### Federal Reserve is Reducing Its MBS Portfolio

Trillions of Dollars







#### MBA Mortgage Rate Forecast







#### **Crawford County Home Sales Activity**

















#### **Crawford County Active Listings**







#### Inventory of Homes Available for Sale







#### Crawford County Median Days On Market









#### **Crawford County Premium Sales**







#### Home Price Appreciation Continues to be Strong







#### Crawford County Median Sale Price







#### Kansas Home Price Appreciation Forecast







25

#### **Kansas Single-Family Building Permits**









#### **Kansas Two-Family Building Permits**







#### Kansas Single-Family Home Construction Forecast







#### 2025 Kansas Housing Forecast

|                            | 2022          | 2023          | 2024            | 2025            |
|----------------------------|---------------|---------------|-----------------|-----------------|
|                            | <u>Actual</u> | <u>Actual</u> | <u>Forecast</u> | <u>Forecast</u> |
| Total Home                 | 40,700 units  | 35,572 units  | 34,920 units    | 36,080 units    |
| Sales                      | -12.1%        | -12.6%        | -1.8%           | +3.3%