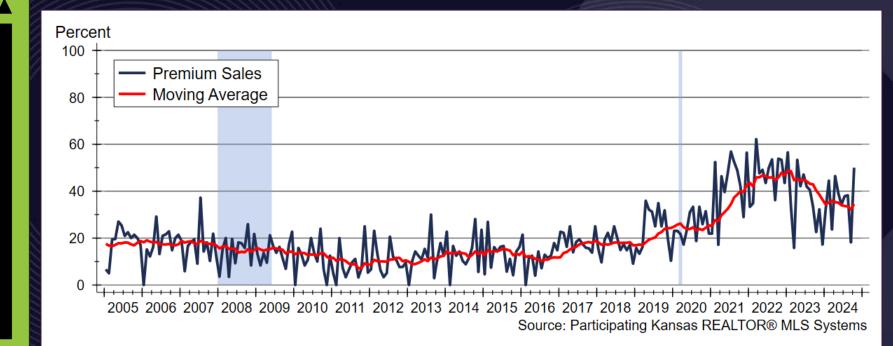

tion are available on the WSU Center for Real Estate website at

### wichita.edu/realestate





## 2025 Crawford County Outlook Sponsor



# Security 1st Title





#### Fed Funds Target Rate







#### **Treasury Rates Following Fed Move**



Source: Board of Governors of the Federal Reserve System





Treasury Rates Following Fed Move and after Jobs Report









Mortgage Risk Premium Remains Higher than Normal







#### Federal Reserve is Reducing Its MBS Portfolio

Trillions of Dollars







#### MBA Mortgage Rate Forecast







#### **Crawford County Home Sales Activity**

















#### **Crawford County Active Listings**







#### Inventory of Homes Available for Sale







#### Crawford County Median Days On Market









#### **Crawford County Premium Sales**







#### Home Price Appreciation Continues to be Strong







#### Crawford County Median Sale Price







#### Kansas Home Price Appreciation Forecast







25

#### **Kansas Single-Family Building Permits**









#### **Kansas Two-Family Building Permits**







#### Kansas Single-Family Home Construction Forecast







#### 2025 Kansas Housing Forecast

|                            | 2022          | 2023          | 2024            | 2025            |
|----------------------------|---------------|---------------|-----------------|-----------------|
|                            | <u>Actual</u> | <u>Actual</u> | <u>Forecast</u> | <u>Forecast</u> |
| Total Home                 | 40,700 units  | 35,572 units  | 34,920 units    | 36,080 units    |
| Sales                      | -12.