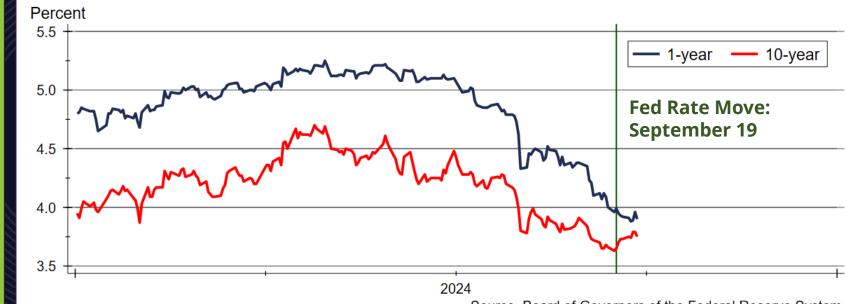

#### **Treasury Rates Following Fed Move**

Source: Board of Governors of the Federal Reserve System

Treasury Rates Following Fed Move and after Jobs Report

Mortgage Risk Premium Remains Higher than Normal