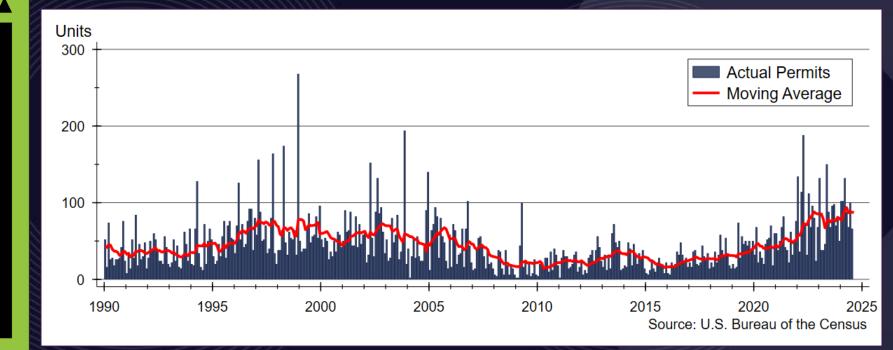

nors of the Federal Reserve System





Treasury Rates Following Fed Move and after Jobs Report









Mortgage Risk Premium Remains Higher than Normal







#### Federal Reserve is Reducing Its MBS Portfolio

Trillions of Dollars







#### MBA Mortgage Rate Forecast







#### **Crawford County Home Sales Activity**

















#### **Crawford County Active Listings**







#### Inventory of Homes Available for Sale







#### Crawford County Median Days On Market









#### **Crawford County Premium Sales**







#### Home Price Appreciation Continues to be Strong







#### Crawford County Median Sale Price







#### Kansas Home Price Appreciation Forecast







25

#### **Kansas Single-Family Building Permits**









#### **Kansas Two-Family Building Permits**







#### Kansas Single-Family Home Construction Forecast







#### 2025 Kansas Housing Forecast

|                            | 2022          | 2023          | 2024            | 2025            |
|----------------------------|---------------|---------------|-----------------|-----------------|
|                            | <u>Actual</u> | <u>Actual</u> | <u>Forecast</u> | <u>Forecast</u> |
| Total Home                 | 40,700 units  | 35,572 units  | 34,920 units    | 36,080 units    |
| Sales                      | -12.1%        | -12.6%        | -1.8%           | +3.3%           |
| SF Building                | 5,567 units   | 4,927 units   | 5,175 units     | 5,090 units     |
| Permits                    | -15.3%        | -11.5%        | +5.0%           | -1.6%           |
| Home