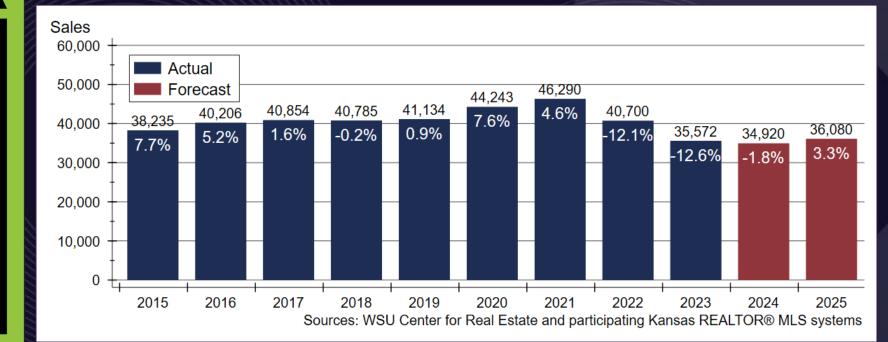

#### 2025 Kansas Housing Forecast

|                            | 2022          | 2023          | 2024            | 2025            |
|----------------------------|---------------|---------------|-----------------|-----------------|
|                            | <u>Actual</u> | <u>Actual</u> | <u>Forecast</u> | <u>Forecast</u> |
| Total Home                 | 40,700 units  | 35,572 units  | 34,920 units    | 36,080 units    |
| Sales                      | -12.1%        | -12.6%        | -1.8%           | +3.3%           |
| SF Building                | 5,567 units   | 4,927 units   | 5,175 units     | 5,090 units     |
| Permits                    | -15.3%        | -11.5%        | +5.0%           | -1.6%           |
| Home Price<br>Appreciation | +10.3%        | +7.7%         | +7.9%           | +6.0%           |