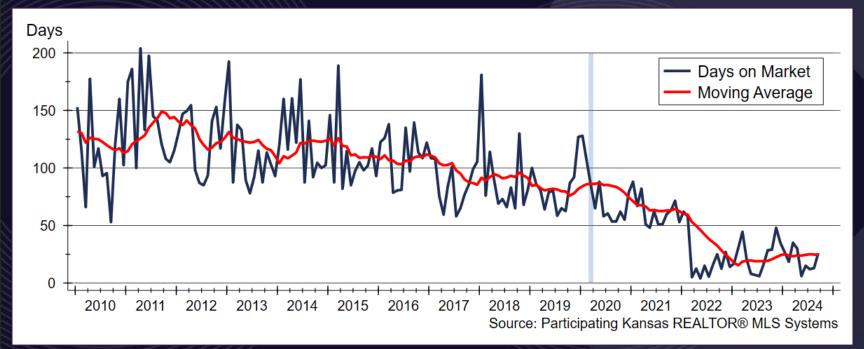

2025





#### The slides from today's presentation are available on the WSU Center for Real Estate website at

### wichita.edu/realestate





## 2025 Crawford County Outlook Sponsor



# Security 1st Title





#### Fed Funds Target Rate







#### **Treasury Rates Following Fed Move**



Source: Board of Governors of the Federal Reserve System





Treasury Rates Following Fed Move and after Jobs Report









Mortgage Risk Premium Remains Higher than Normal







#### Federal Reserve is Reducing Its MBS Portfolio

Trillions of Dollars







#### MBA Mortgage Rate Forecast







#### **Crawford County Home Sales Activity**

















#### **Crawford County Active Listings**







#### Inventory of Homes Available for Sale







#### Crawford County Median Days On Market









#### **Crawford County Premium Sales**







#### Home Price Appreciation Continues to be Strong







#### Crawford County Median Sale Price







#### Kansas Home Price Appreciation Forecast







25

#### **Kansas Single-Family Building Permits**









#### **Kansas Two-Family Building Permits**







#### Kansas Single-Family Home Construction Forecast







#### 2025 Kansas Housing Forecast

|                            | 2022          | 2023          | 2024            | 2025            |
|----------------------------|---------------|---------------|-----------------|-----------------|
|                            | <u>Actual</u> | <u>Actual</u> | <u>Forecast</u> | <u>Forecast</u> |
| Total Home                 | 40,700 units  | 35,572 units  | 34,920 units    | 36,08