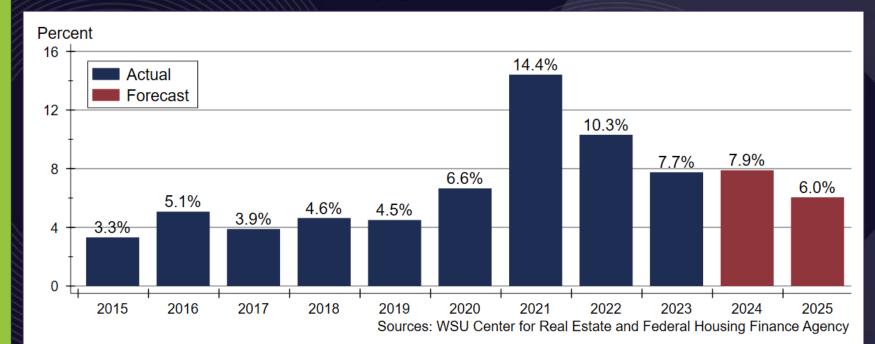

#### Kansas Home Price Appreciation Forecast

25

#### 2025 Kansas Housing Forecast

|                            | 2022          | 2023          | 2024            | 2025            |
|----------------------------|---------------|---------------|-----------------|-----------------|
|                            | <u>Actual</u> | <u>Actual</u> | <u>Forecast</u> | <u>Forecast</u> |
| Total Home                 | 40,700 units  | 35,572 units  | 34,920 units    | 36,080 units    |
| Sales                      | -12.1%        | -12.6%        | -1.8%           | +3.3%           |
| SF Building                | 5,567 units   | 4,927 units   | 5,175 units     | 5,090 units     |
| Permits                    | -15.3%        | -11.5%        | +5.0%           | -1.6%           |
| Home Price<br>Appreciation | +10.3%        | +7.7%         | +7.9%           | +6.0%           |