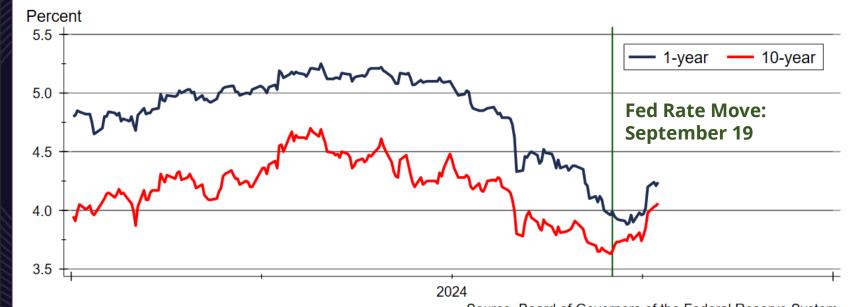

#### **Treasury Rates Following Fed Move**

Source: Board of Governors of the Federal Reserve System

Treasury Rates Following Fed Move and after Jobs Report

Mortgage Risk Premium Remains Higher than Normal