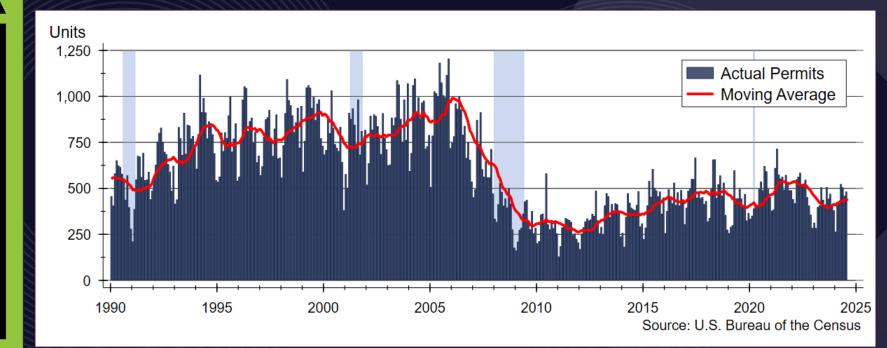

#### **Kansas Single-Family Building Permits**

#### Kansas Single-Family Home Construction Forecast