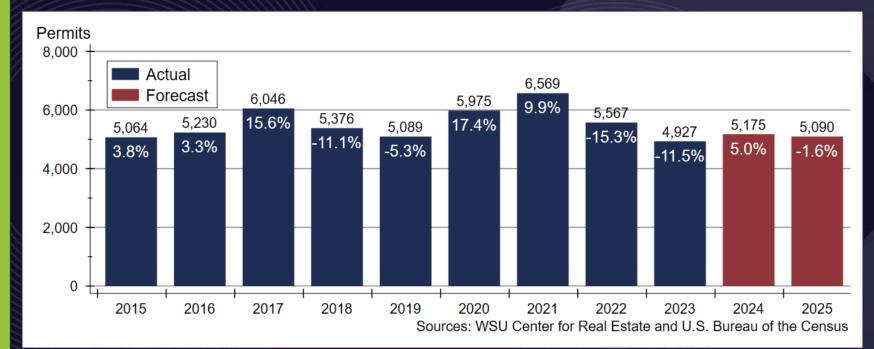

#### Kansas Single-Family Home Construction Forecast

#### 2025 Kansas Housing Forecast

|                            | 2022          | 2023          | 2024            | 2025            |
|----------------------------|---------------|---------------|-----------------|-----------------|
|                            | <u>Actual</u> | <u>Actual</u> | <u>Forecast</u> | <u>Forecast</u> |
| Total Home                 | 40,700 units  | 35,572 units  | 34,920 units    | 36,080 units    |
| Sales                      | -12.1%        | -12.6%        | -1.8%           | +3.3%           |
| SF Building                | 5,567 units   | 4,927 units   | 5,175 units     | 5,090 units     |
| Permits                    | -15.3%        | -11.5%        | +5.0%           | -1.6%           |
| Home Price<br>Appreciation | +10.3%        | +7.7%         | +7.9%           | +6.0%           |