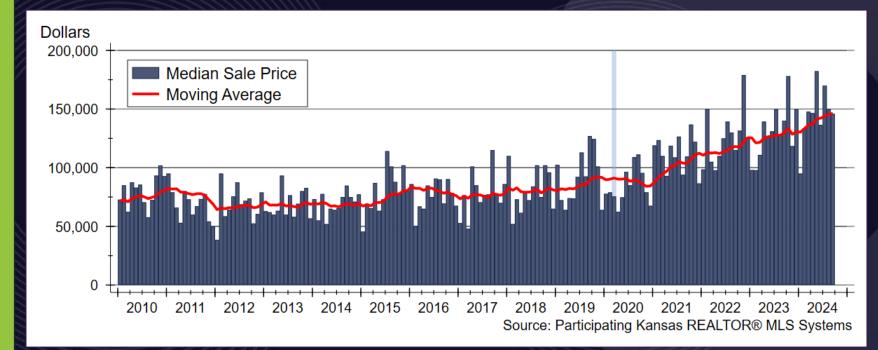

Crawford County Outlook Sponsor



# Security 1st Title





#### Fed Funds Target Rate







#### **Treasury Rates Following Fed Move**



Source: Board of Governors of the Federal Reserve System





Treasury Rates Following Fed Move and after Jobs Report









Mortgage Risk Premium Remains Higher than Normal







#### Federal Reserve is Reducing Its MBS Portfolio

Trillions of Dollars







#### MBA Mortgage Rate Forecast







#### **Crawford County Home Sales Activity**

















#### **Crawford County Active Listings**







#### Inventory of Homes Available for Sale







#### Crawford County Median Days On Market









#### **Crawford County Premium Sales**







#### Home Price Appreciation Continues to be Strong







#### Crawford County Median Sale Price







#### Kansas Home Price Appreciation Forecast







25

#### **Kansas Single-Family Building Permits**









#### **Kansas Two-Family Building Permits**







#### Kansas Single-Family Home Construction Forecast







#### 2025 Kansas Housing Forecast

|                            | 2022          | 2023          | 2024            | 2025            |
|----------------------------|---------------|---------------|-----------------|-----------------|
|                            | <u>Actual</u> | <u>Actual</u> | <u>Forecast</u> | <u>Forecast</u> |
| Total Home                 | 40,700 units  | 35,572 units  | 34,920 units    | 36,080 units    |
| Sales                      | -12.1%        | -12.6%        | -1.8%           | +3.3%           |
| SF Building                | 5,567 unit