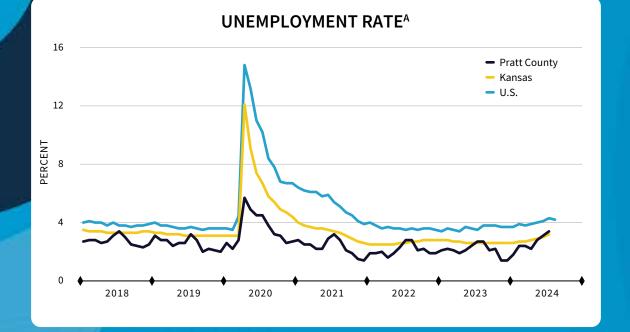

# ECONOMIC

### SOURCES:

FREDDIE MAC MORTGAGE BANKERS ASSOCIATION **U.S. BUREAU OF LABOR STATISTICS** 

A. KANSAS AND U.S. UNEMPLOYMENT RATES ARE SEASONALLY ADJUSTED

B. MORTGAGE BANKERS ASSOCIATION AUGUST 2024 FORECAST OF THE 30-YEAR FIXED MORTGAGE RATE