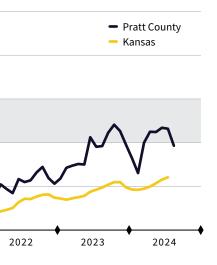

OVERVIEW** HOUSING STATISTICS



### PRATT COUNTY HOME PRICES



## **MORTGAGE RATES** 30-year fixed rate FORECAST MBA forecast<sup>B</sup>

2020

2021

2022

2023

2024

2025

### SOURCES:

FREDDIE MAC MORTGAGE BANKERS ASSOCIATION **U.S. BUREAU OF LABOR STATISTICS** 

A. KANSAS AND U.S. UNEMPLOYMENT RATES ARE SEASONALLY ADJUSTED

B. MORTGAGE BANKERS ASSOCIATION AUGUST 2024 FORECAST OF THE 30-YEAR FIXED MORTGAGE RATE

2016

2017

2018

2019

PERCENT

### 10 MONTHS' SUPPLY 6 0 2018 2019 2020 2021

### SOURCES

PRAIRIE LAND REALTORS® AND PARTICIPATING KANSAS REALTOR® MLS SYSTEMS

### NOTES:

A. ACTIVE LISTINGS DIVIDED BY THE 12-MONTH TRAILING MOVING AVERAGE OF SALES A 4 TO 6 MONTHS' SUPPLY IS TYPICALLY CONSISTENT WITH A BALANCED MARKET

### INVENTORY OF HOMES AVAILABLE FOR SALE<sup>A</sup>