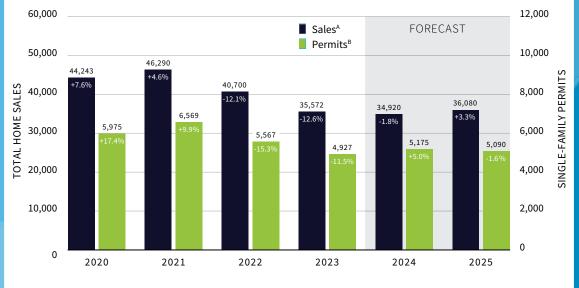

### **KANSAS HOUSING MARKET ACTIVITY**

### SOURCES

PARTICIPATING REALTOR® MULTIPLE LISTING SERVICES ACROSS KANSAS U.S. BUREAU OF THE CENSUS

- A. TOTAL HOME SALES IN KANSAS AS REPORTED BY PARTICIPATING REALTOR<sup>®</sup> MULTIPLE LISTING
- B. SINGLE-FAMILY BUILDING PERMITS ISSUED IN KANSAS AS REPORTED BY THE U.S. BUREAU OF THE
- C. YEAR-OVER-YEAR PERCENTAGE USING 4TH QUARTER VALUES