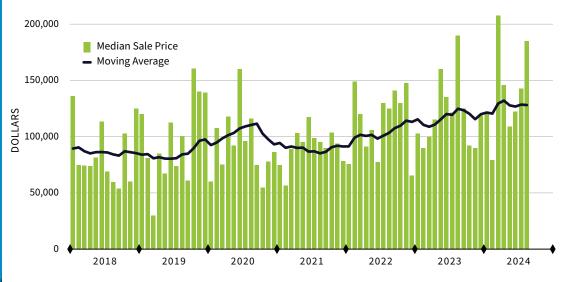

AS, VISIT WICHITA.EDU/REALESTATE



This year marks the 25th anniversary of the WSU Center for Real Estate. As we celebrate this milestone, housing markets across the state appear to be returning to the "old normal" not seen since before the Financial Crisis in 2008. After years of turmoil, mortgage rates now seem to be settling into a range we have long thought to be ideal. And while inventories of homes available for sale remain quite tight, market conditions have become more balanced between buyers and sellers.

As the market comes full circle, it's our pleasure to bring you the 2025 Kansas Housing Markets Forecast Series to help you prepare for all that may lie ahead.







Security 1st Title

# ECONOMIC

# **PRATT COUNTY OVERVIEW** HOUSING STATISTICS



### PRATT COUNTY HOME PRICES



## **MORTGAGE RATES** 30-year fixed rate FORECAST MBA forecast<sup>B</sup>

2020

2021

2022

2023

2024

2025

### SOURCES:

FREDDIE MAC MORTGAGE BANKERS ASSOCIATION **U.S. BUREAU OF LABOR STATISTICS** 

A. KANSAS AND U.S. UNEMPLOYMENT RATES ARE SEASONALLY ADJUSTED

B. MORTGAGE BANKERS ASSOCIATION AUGUST 2024 FORECAST OF THE 30-YEAR FIXED MORTGAGE RATE

2016

2017

2018

2019

PERCENT

### 10 MONTHS' SUPPLY 6 0 2018 2019 2020 2021

### SOURCES

PRAIRIE LAND REALTORS® AND PARTICIPATING KANSAS REALTOR® MLS SYSTEMS

### NOTES:

A. ACTIVE LISTINGS DIVIDED BY THE 12-MONTH TRAILING MOVING AVERAGE OF SALES A 4 TO 6 MONTHS' SUPPLY IS TYPICALLY CONSISTENT WITH A BALANCED MARKET

### INVENTORY OF HOMES AVAILABLE FOR SALE<sup>A</sup>