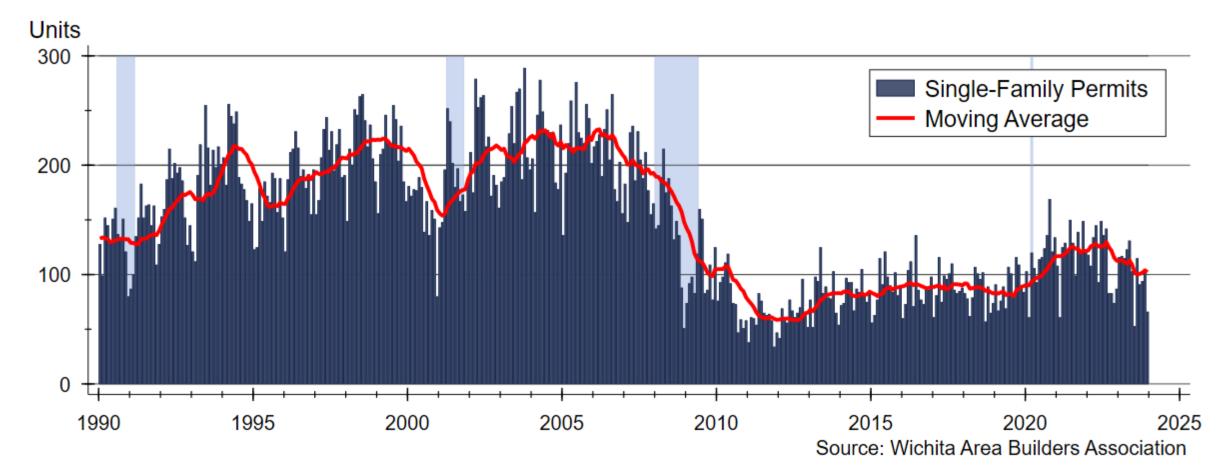

tate



WICHITA STATE UNIVERSITY W. Frank Barton School of Business



# History of 30-year Fixed Mortgage Rates







#### **Inflation Has Been Slowing**







# **Housing Components of Inflation are Easing**







# **Apartment Rents are Beginning to Drop**







#### **Inflation Expectations**







#### Spread between Mortgage Rates and the 10-year Treasury Near All-Time High







#### **Federal Reserve MBS Holdings**

#### Trillions of Dollars







#### MBA 30-Year Mortgage Rate Forecast







#### Wichita Home Sales Activity







#### Homes Available for Sale in Wichita







# Months' Supply of Homes Available for Sale







#### **Premium Sales and Listings**







#### **Days on Market**







#### **Home Price Appreciation**







#### **New Home Construction**







# WSU Center for Real Estate Laying a Foundation for Real Estate in Kansas

www.wichita.edu/realestate



WICHITA STATE UNIVERSITY W. FRANK BARTON SCHOOL OF BUSINESS