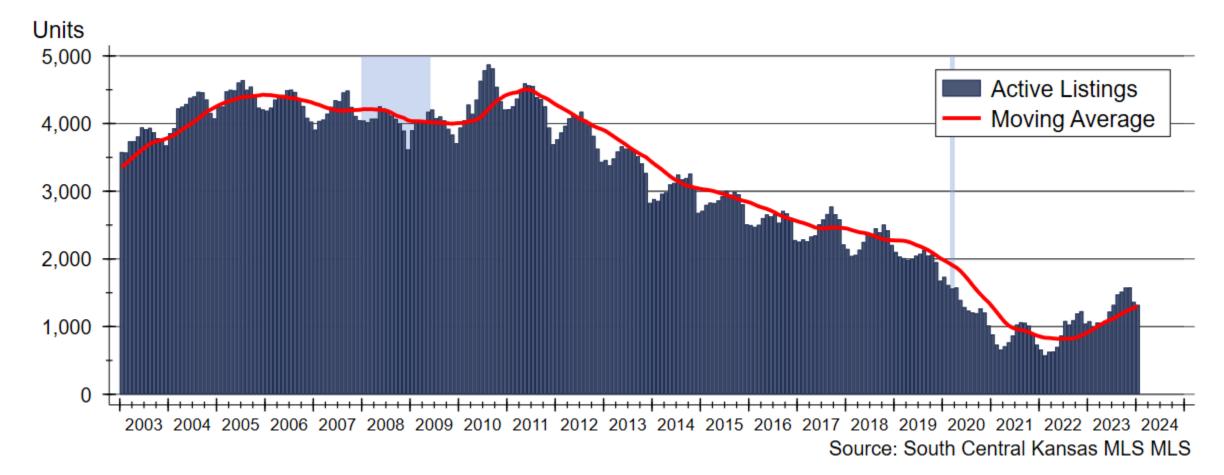

#### 2024 South Central Kansas Housing Outlook

SCK IAAO March 6, 2024

Dr. Stanley D. Longhofer WSU Center for Real Estate



WICHITA STATE UNIVERSITY W. Frank Barton School of Business



# History of 30-year Fixed Mortgage Rates







#### **Inflation Has Been Slowing**







# **Housing Components of Inflation are Easing**







# **Apartment Rents are Beginning to Drop**







#### **Inflation Expectations**







#### Spread between Mortgage Rates and the 10-year Treasury Near All-Time High







#### **Federal Reserve MBS Holdings**

#### Trillions of Dollars







#### MBA 30-Year Mortgage Rate Forecast







#### Wichita Home Sales Activity







#### Homes Available for Sale in Wichita







# Months' Supply of Homes Available for Sale







#### **Premium Sales and Listings**







#### **Days on Market**







#### **Home Price Appreciation**







#### **New Home Construction**







# WSU Center for Real Estate Laying a Foundation for Real Estate in Kansas

www.wichita.edu/realestate



WICHITA STATE UNIVERSITY W. FRANK BARTON SCHOOL OF BUSINESS