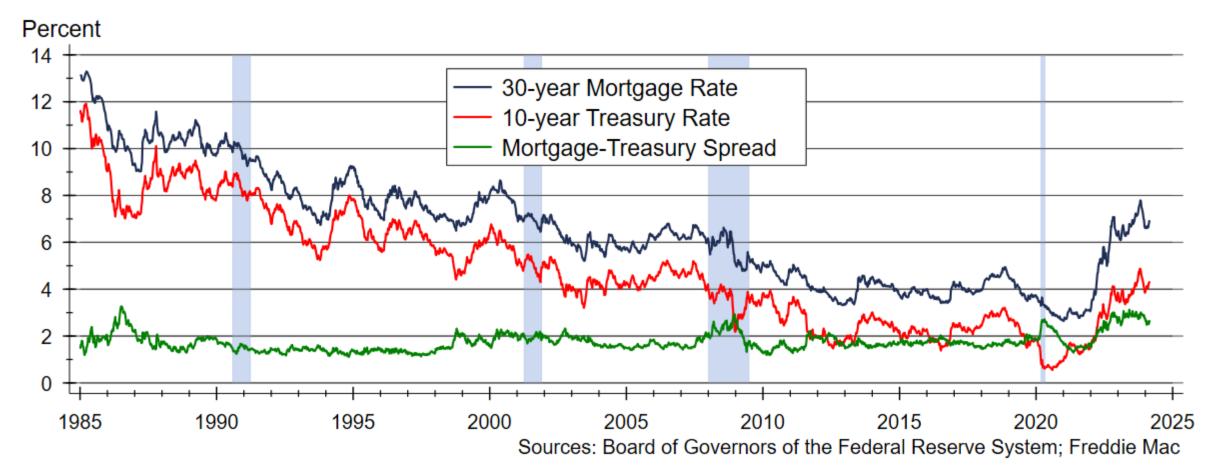

#### 2024 South Central Kansas Housing Outlook

SCK IAAO March 6, 2024

Dr. Stanley D. Longhofer WSU Center for Real Estate



WICHITA STATE UNIVERSITY W. Frank Barton School of Business



# History of 30-year Fixed Mortgage Rates







#### **Inflation Has Been Slowing**







# **Housing Components of Inflation are Easing**







# **Apartment Rents are Beginning to Drop**







#### **Inflation Expectations**







#### Spread between Mortgage Rates and the 10-year Treasury Near All-Time High







#### **Federal Reserve MBS Holdings**

#### Trillions of Dollars







#### MBA 30-Year Mortgage Rate Forecast







#### Wichita Home Sales Activity







#### Homes Available for Sale in Wichita







# Months' Supply of Homes Available for Sale







#### **Premium Sales and Listings**







#### **Days on Market**







#### **Home Price Appreciation**







#### **New Home Construction**







# WSU Center for Real Estate Laying a Foundation for Real Estate in Kansas

www.wichita.edu/realestate



WICHITA STATE UNIVERSITY W. FRANK BARTON SCHOOL OF BUSINESS