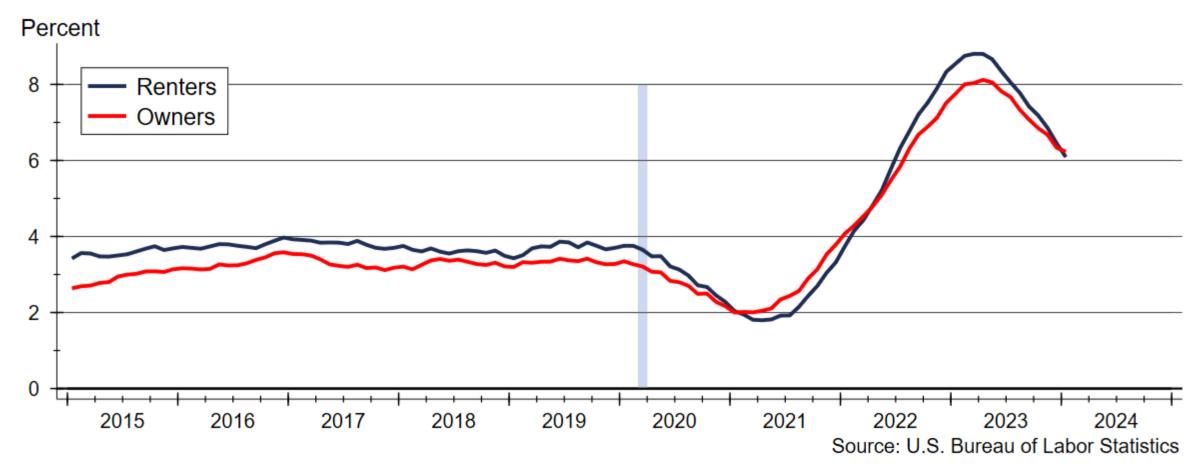

#### 2024 South Central Kansas Housing Outlook

SCK IAAO March 6, 2024

Dr. Stanley D. Longhofer WSU Center for Real Estate



WICHITA STATE UNIVERSITY W. Frank Barton School of Business



# History of 30-year Fixed Mortgage Rates







#### **Inflation Has Been Slowing**







# **Housing Components of Inflation are Easing**







# **Apartment Rents are Beginning to Drop**







#### **Inflation Expectations**







#### Spread between Mortgage Rates and the 10-year Treasury Near All-Time High







#### **Federal Reserve MBS Holdings**

#### Trillions of Dollars







#### MBA 30-Year Mortgage Rate Forecast







#### Wichita Home Sales Activity







#### Homes Available for Sale in Wichita







# Months' Supply of Homes Available for Sale







#### **Premium Sales and Listings**







#### **Days on Market**







#### **Home Price Appreciation**







#### **New Home Construction**







# WSU Center for Real Estate Laying a Foundation for Real Estate in Kansas

www.wichita.edu/realestate



WICHITA STATE UNIVERSITY W. FRANK BARTON SCHOOL OF BUSINESS