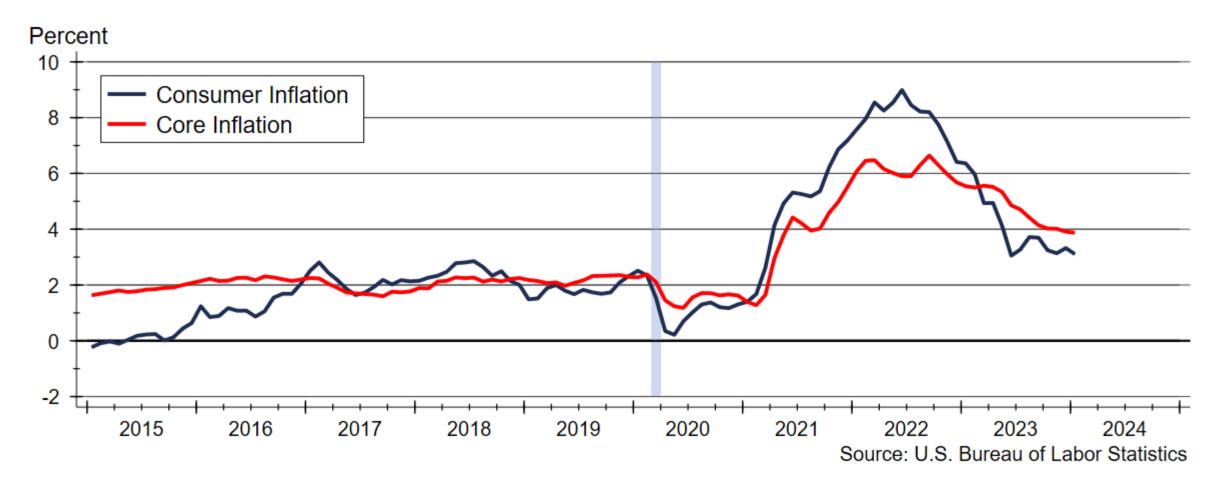

#### 2024 South Central Kansas Housing Outlook

SCK IAAO March 6, 2024

Dr. Stanley D. Longhofer WSU Center for Real Estate



WICHITA STATE UNIVERSITY W. Frank Barton School of Business



# History of 30-year Fixed Mortgage Rates







#### **Inflation Has Been Slowing**







# **Housing Components of Inflation are Easing**







# **Apartment Rents are Beginning to Drop**







#### **Inflation Expectations**







#### Spread between Mortgage Rates and the 10-year Treasury Near All-Time High







#### **Federal Reserve MBS Holdings**

#### Trillions of Dollars







#### MBA 30-Year Mortgage Rate Forecast







#### Wichita Home Sales Activity







#### Homes Available for Sale in Wichita







# Months' Supply of Homes Available for Sale







#### **Premium Sales and Listings**







#### **Days on Market**







#### **Home Price Appreciation**







#### **New Home Construction**







# WSU Center for Real Estate Laying a Foundation for Real Estate in Kansas

www.wichita.edu/realestate



WICHITA STATE UNIVERSITY W. FRANK BARTON SCHO