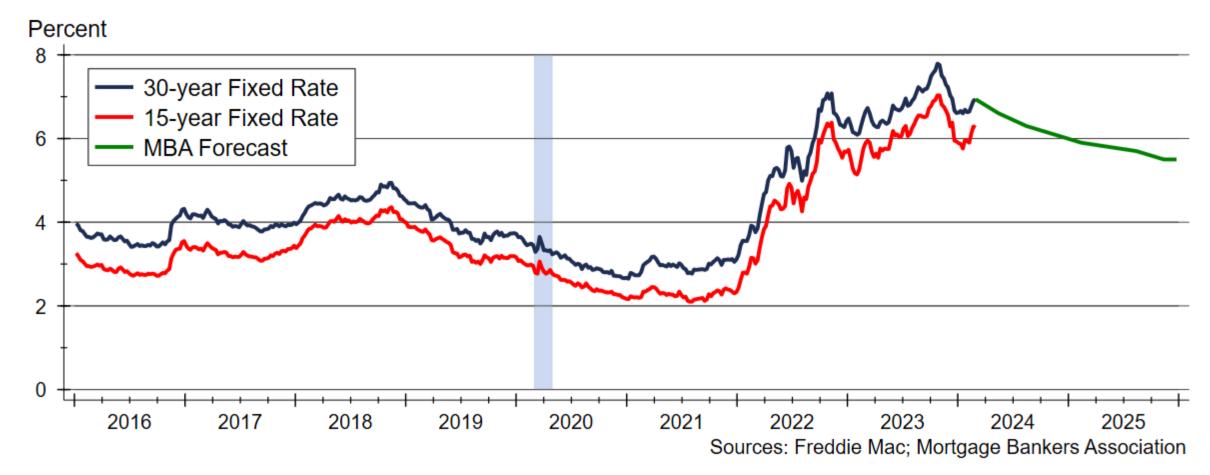

#### 2024 South Central Kansas Housing Outlook

SCK IAAO March 6, 2024

Dr. Stanley D. Longhofer WSU Center for Real Estate



WICHITA STATE UNIVERSITY W. Frank Barton School of Business



# History of 30-year Fixed Mortgage Rates







#### **Inflation Has Been Slowing**







# **Housing Components of Inflation are Easing**







# **Apartment Rents are Beginning to Drop**







#### **Inflation Expectations**







#### Spread between Mortgage Rates and the 10-year Treasury Near All-Time High







#### **Federal Reserve MBS Holdings**

#### Trillions of Dollars







#### MBA 30-Year Mortgage Rate Forecast







#### Wichita Home Sales Activity







#### Homes Available for Sale in Wichita







# Months' Supply of Homes Available for Sale







#### **Premium Sales and Listings**







#### **Days on Market**







#### **Home Price Appreciation**







#### **New Home Construction**







# WSU Center for Real Estate Laying a Foundation for Real Estate in Kansas

www.wichita.edu/realestate



WICHITA STATE UNIVERSITY W. FRANK BARTON SCHOOL OF BUSINESS