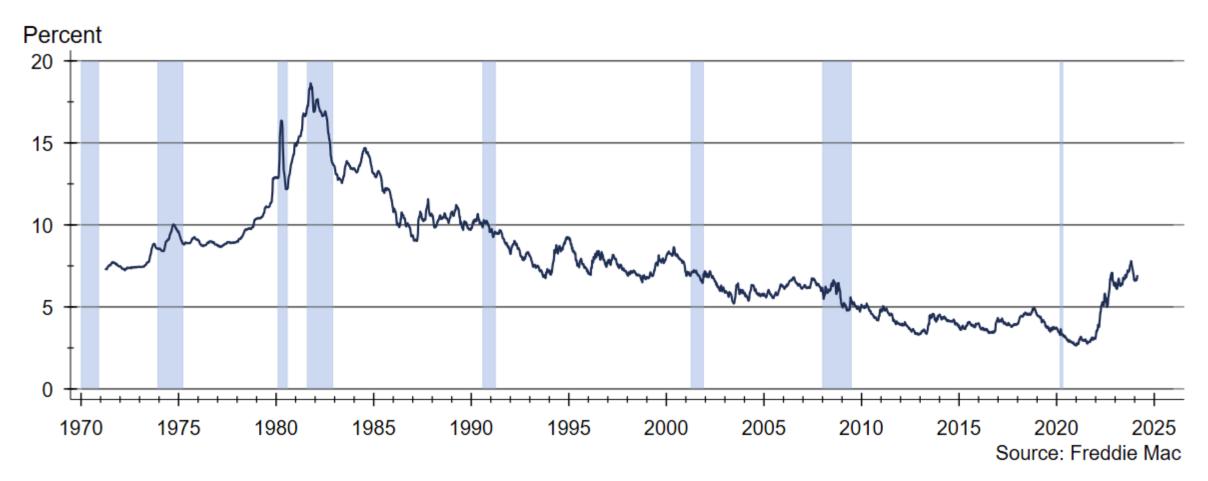

#### 2024 South Central Kansas Housing Outlook

SCK IAAO March 6, 2024

Dr. Stanley D. Longhofer WSU Center for Real Estate



WICHITA STATE UNIVERSITY W. Frank Barton School of Business



# History of 30-year Fixed Mortgage Rates







#### **Inflation Has Been Slowing**







# **Housing Components of Inflation are Easing**







# **Apartment Rents are Beginning to Drop**







#### **Inflation Expectations**







#### Spread between Mortgage Rates and the 10-year Treasury Near All-Time High







#### **Federal Reserve MBS Holdings**

#### Trillions of Dollars







#### MBA 30-Year Mortgage Rate Forecast







#### Wichita Home Sales Activity







#### Homes Available for Sale in Wichita







# Months' Supply of Homes Available for Sale







#### **Premium Sales and Listings**







#### **Days on Market**







#### **Home Price Appreciation**







#### **New Home Construction**







# WSU Center for Real Estate Laying a Foundation for Real Estate in Kansas

www.wichita.edu/realestate



WI