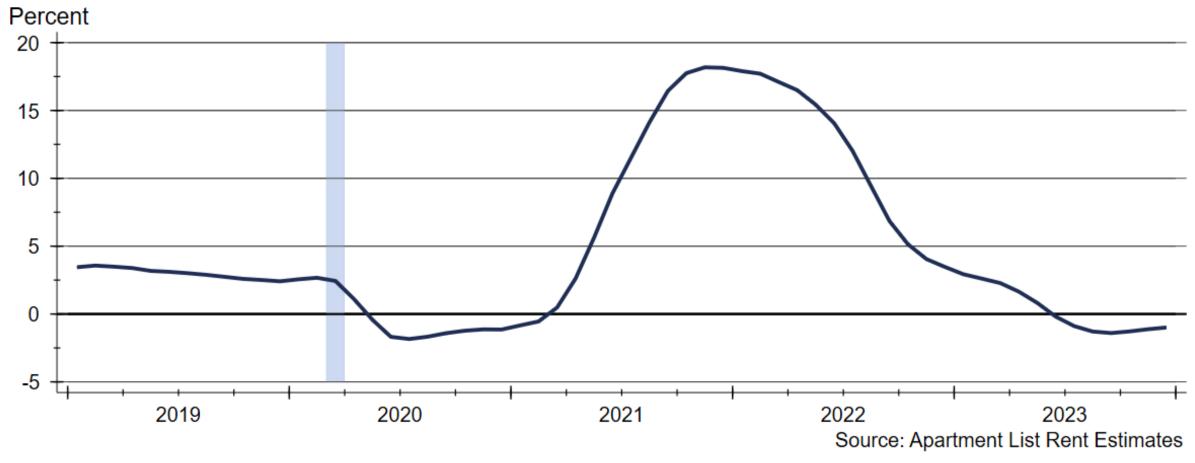

#### 2024 South Central Kansas Housing Outlook

SCK IAAO March 6, 2024

Dr. Stanley D. Longhofer WSU Center for Real Estate



WICHITA STATE UNIVERSITY W. Frank Barton School of Business



# History of 30-year Fixed Mortgage Rates







#### **Inflation Has Been Slowing**







# **Housing Components of Inflation are Easing**







# **Apartment Rents are Beginning to Drop**







#### **Inflation Expectations**







#### Spread between Mortgage Rates and the 10-year Treasury Near All-Time High







#### **Federal Reserve MBS Holdings**

#### Trillions of Dollars







#### MBA 30-Year Mortgage Rate Forecast







#### Wichita Home Sales Activity







#### Homes Available for Sale in Wichita







# Months' Supply of Homes Available for Sale







#### **Premium Sales and Listings**







#### **Days on Market**







#### **Home Price Appreciation**







#### **New Home Construction**







# WSU Center for Real Estate Laying a Foundation for Real Estate in Kansas

www.wichita.edu/realestate



WICHITA STATE UNIVERSITY W. FRANK BARTON SCHOOL OF BUSINESS