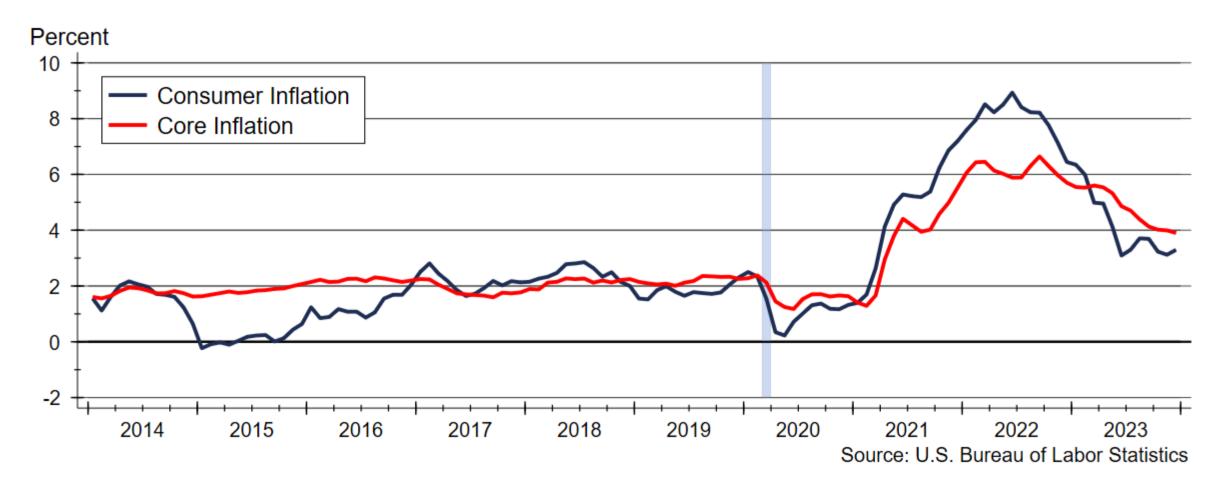

### 2024 Salina Housing Outlook

### Heritage Real Estate Advisors LLC February 7, 2024

Dr. Stanley D. Longhofer WSU Center for Real Estate



WICHITA STATE UNIVERSITY W. FRANK BARTON SCHOOL OF BUSINESS



# The slides from today's presentation are available now at

## realestate.wichita.edu



WICHITA STATE UNIVERSITY W. FRANK BARTON SCHOOL OF BUSINESS



## History of 30-year Fixed Mortgage Rates







### **Inflation Has Been Slowing**







## **Housing Components of Inflation are Easing**







## **Apartment Rents are Beginning to Drop**







### **Inflation Expectations**







### Spread between Mortgage Rates and the 10-year Treasury Near All-Time High







### **Federal Reserve MBS Holdings**

#### Trillions of Dollars







### MBA 30-Year Mortgage Rate Forecast







### **Salina Home Sales Activity**







### Homes Available for Sale in Salina







### Months' Supply of Homes Available for Sale







## Sales at or above Original List Price in Salina







### **Salina Days on Market**







### **Salina Home Prices**







### **Home Price Appreciation**



Source: Federal Housing Finance Agency (FHFA)





# WSU Center for Real Estate Laying a Foundation for Real Estate in Kansas

www.wichita.