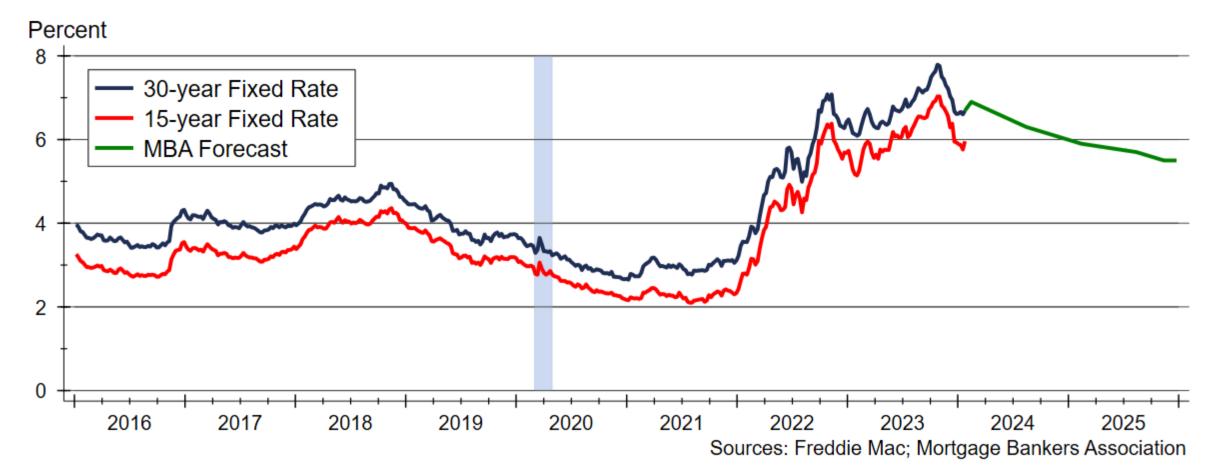

### 2024 Salina Housing Outlook

### Heritage Real Estate Advisors LLC February 7, 2024

Dr. Stanley D. Longhofer WSU Center for Real Estate



WICHITA STATE UNIVERSITY W. FRANK BARTON SCHOOL OF BUSINESS



# The slides from today's presentation are available now at

## realestate.wichita.edu



WICHITA STATE UNIVERSITY W. FRANK BARTON SCHOOL OF BUSINESS



## History of 30-year Fixed Mortgage Rates







### **Inflation Has Been Slowing**







## **Housing Components of Inflation are Easing**







## **Apartment Rents are Beginning to Drop**







### **Inflation Expectations**







### Spread between Mortgage Rates and the 10-year Treasury Near All-Time High







### **Federal Reserve MBS Holdings**

#### Trillions of Dollars







### MBA 30-Year Mortgage Rate Forecast







### **Salina Home Sales Activity**







### Homes Available for Sale in Salina







### Months' Supply of Homes Available for Sale







## Sales at or above Original List Price in Salina







### **Salina Days on Market**







### **Salina Home Prices**







### **Home Price Appreciation**



Source: Federal Housing Finance Agency (FHFA)





# WSU Center for Real Estate Laying a Foundation for Real Estate in Kansas

www.wichita.edu/realestate



WICHITA STATE UNIVERSITY W. FRANK BARTON SCHOOL OF BUSINESS