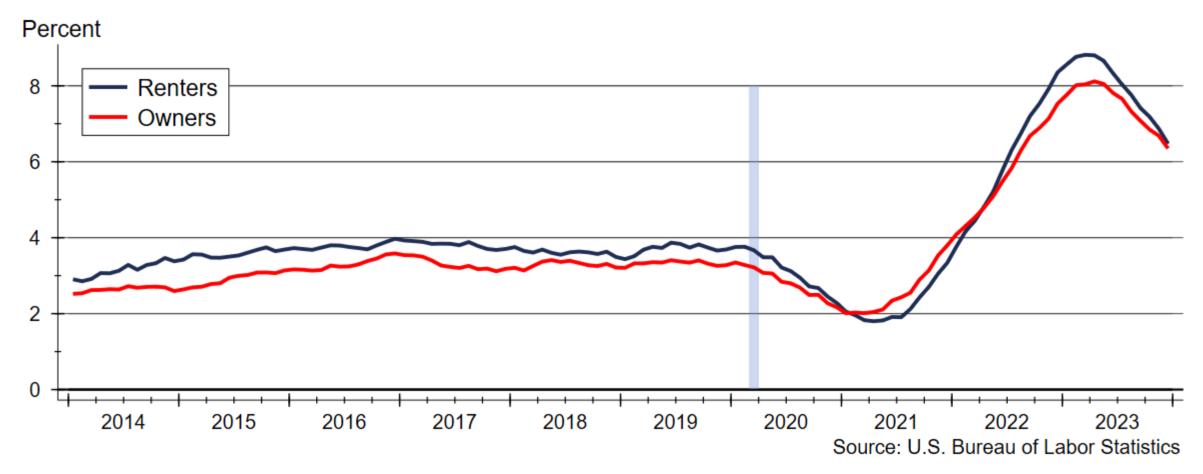

### 2024 Salina Housing Outlook

### Heritage Real Estate Advisors LLC February 7, 2024

Dr. Stanley D. Longhofer WSU Center for Real Estate



WICHITA STATE UNIVERSITY W. FRANK BARTON SCHOOL OF BUSINESS



# The slides from today's presentation are available now at

## realestate.wichita.edu



WICHITA STATE UNIVERSITY W. FRANK BARTON SCHOOL OF BUSINESS



## History of 30-year Fixed Mortgage Rates







### **Inflation Has Been Slowing**







## **Housing Components of Inflation are Easing**







## **Apartment Rents are Beginning to Drop**







### **Inflation Expectations**







### Spread between Mortgage Rates and the 10-year Treasury Near All-Time High







### **Federal Reserve MBS Holdings**

#### Trillions of Dollars







### MBA 30-Year Mortgage Rate Forecast







### **Salina Home Sales Activity**







### Homes Available for Sale in Salina







### Months' Supply of Homes Available for Sale







## Sales at or above Original List Price in Salina







### **Salina Days on Market**







### **Salina Home Prices**







### **Home Price Appreciation**



Source: Federal Housing Finance Agency (FHFA)





# WSU Center for Real Estate Laying a Foundation for Real Estate in Kansas

www.wichita.edu/realestate



WICHITA STATE UNIVERSITY W. FRANK BARTO