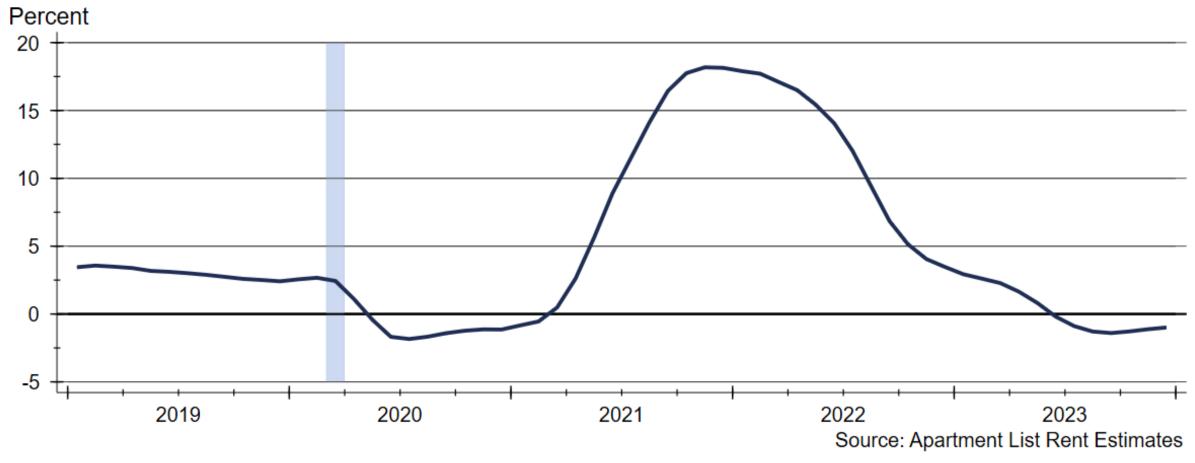

### 2024 Salina Housing Outlook

### Heritage Real Estate Advisors LLC February 7, 2024

Dr. Stanley D. Longhofer WSU Center for Real Estate



WICHITA STATE UNIVERSITY W. FRANK BARTON SCHOOL OF BUSINESS



# The slides from today's presentation are available now at

## realestate.wichita.edu



WICHITA STATE UNIVERSITY W. FRANK BARTON SCHOOL OF BUSINESS



## History of 30-year Fixed Mortgage Rates







### **Inflation Has Been Slowing**







## **Housing Components of Inflation are Easing**







## **Apartment Rents are Beginning to Drop**







### **Inflation Expectations**







### Spread between Mortgage Rates and the 10-year Treasury Near All-Time High







### **Federal Reserve MBS Holdings**

#### Trillions of Dollars







### MBA 30-Year Mortgage Rate Forecast







### **Salina Home Sales Activity**







### Homes Available for Sale in Salina







### Months' Supply of Homes Available for Sale







## Sales at or above Original List Price in Salina







### **Salina Days on Market**







### **Salina Home Prices**







### **Home Price Appreciation**



Source: Federal Housing Finance Agency (FHFA)





# WSU Center for Real Estate Laying a Foundation for Real Estate in Kansas

www.wichita.edu/realestate



WICHITA STATE UNIVERSITY W. FRANK BARTON SCHOOL OF BUSINESS