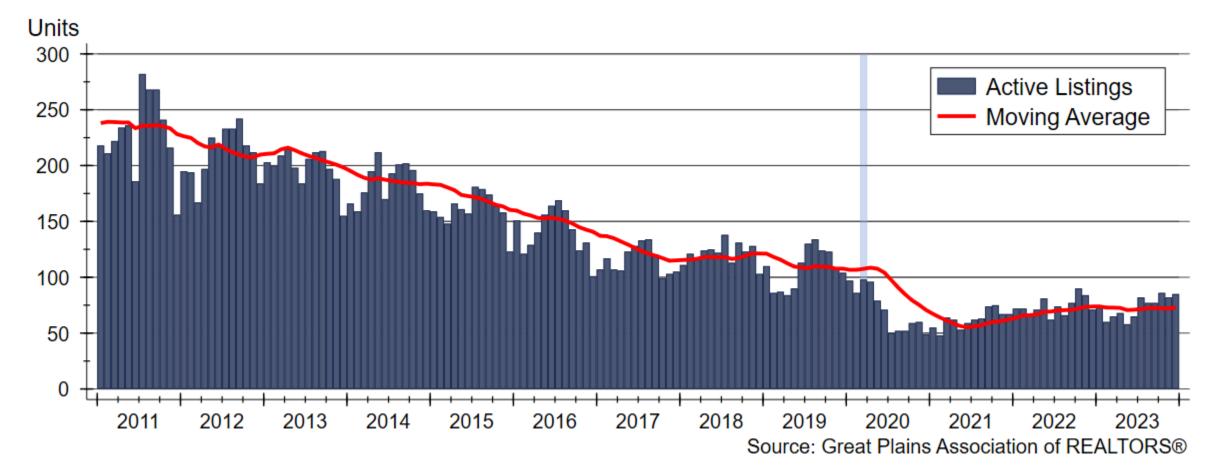

2024

Dr. Stanley D. Longhofer WSU Center for Real Estate



WICHITA STATE UNIVERSITY W. FRANK BARTON SCHOOL OF BUSINESS



# The slides from today's presentation are available now at

## realestate.wichita.edu



WICHITA STATE UNIVERSITY W. FRANK BARTON SCHOOL OF BUSINESS



## History of 30-year Fixed Mortgage Rates







### **Inflation Has Been Slowing**







## **Housing Components of Inflation are Easing**







## **Apartment Rents are Beginning to Drop**







### **Inflation Expectations**







### Spread between Mortgage Rates and the 10-year Treasury Near All-Time High







### **Federal Reserve MBS Holdings**

#### Trillions of Dollars







### MBA 30-Year Mortgage Rate Forecast







### **Salina Home Sales Activity**







### Homes Available for Sale in Salina







### Months' Supply of Homes Available for Sale







## Sales at or above Original List Price in Salina







### **Salina Days on Market**







### **Salina Home Prices**







### **Home Price Appreciation**



Source: Federal Housing Finance Agency (FHFA)





# WSU Center for Real Estate Laying a Foundation for Real Estate in Kansas

www.wichita.edu/realestate



WICHITA STATE UNIVERSITY W. FRANK BARTON SCHOOL OF BUSINESS