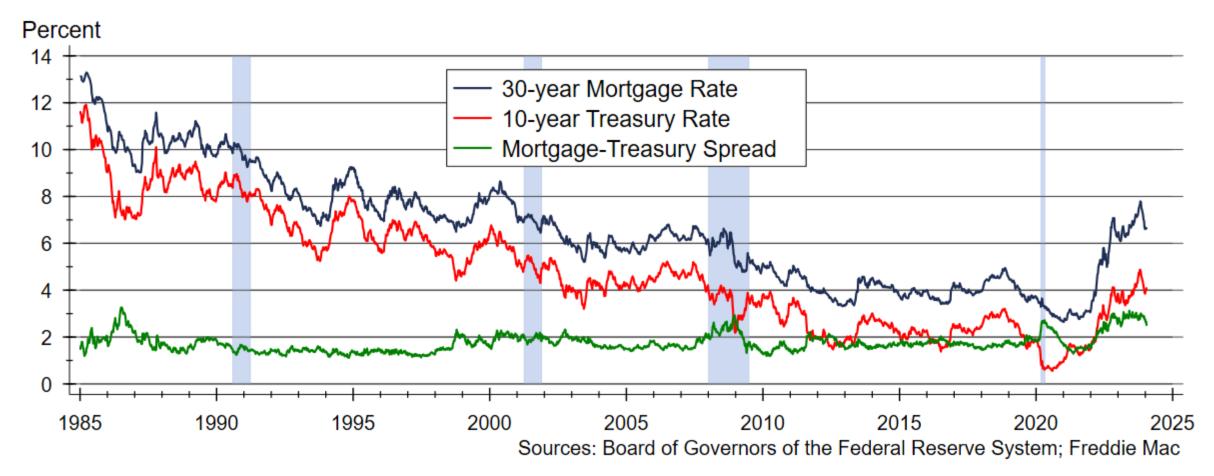

## History of 30-year Fixed Mortgage Rates

### Spread between Mortgage Rates and the 10-year Treasury Near All-Time High