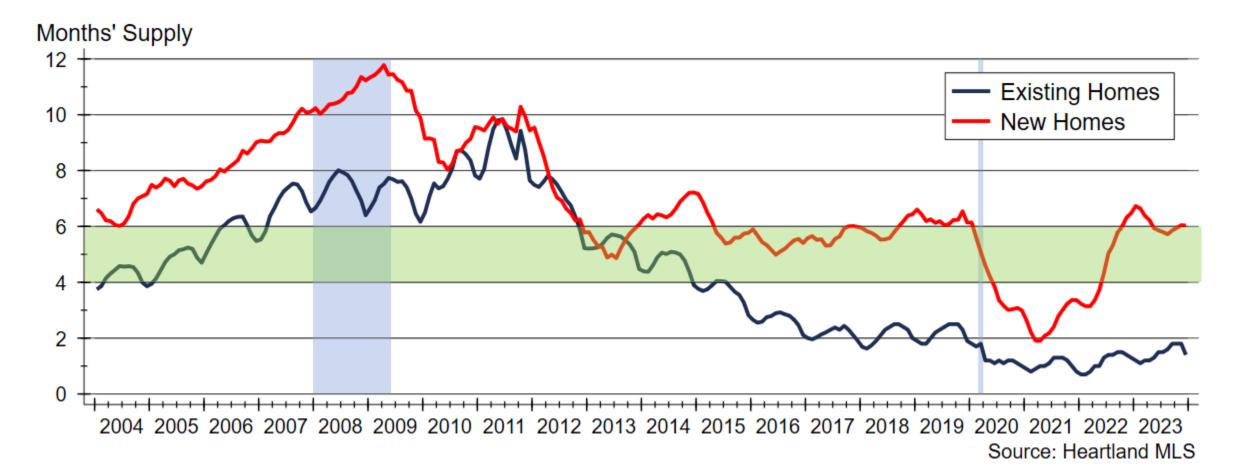

g







# **Apartment Rents are Beginning to Drop**







# MBA and NAR Mortgage Rate Forecasts

#### Percent 30-year Fixed Rate 15-year Fixed Rate **MBA** Forecast NAR Forecast Sources: Freddie Mac; Mortgage Bankers Association; National Association of Realtors





#### Spread between Mortgage Rates and the 10-year Treasury Near All-Time High







# Federal Reserve MBS Holdings

#### Trillions of Dollars







### **Kansas City Area Total Home Sales**



Source: Heartland MLS





### **Kansas City Area New Home Sales**









# **Kansas City Area Total Active Listings**



CENTER FOR REAL ESTATE WICHITA STATE UNIVERSITY W. FRANK BARTON SCHOOL OF BUSINESS



# **Kansas City Area New Home Active Listings**



Source: Heartland MLS





# Months' Supply of Homes Available for Sale







# Sale Prices as Percent of Original List Price



Data are moving averages





#### **Average Days on Market**



Source: Heartland MLS





# **Home Price Appreciation**







# **Kansas City Single-family Building Permits**







#### **Kansas City Total Residential Building Permits**







# WSU Center for Real Estate Laying a Foundation for Real Estate in Kansas

www.wichita.edu/realestate



WICHITA STATE UNIVERSITY W. FRANK BARTON SCHOOL OF BUSINESS