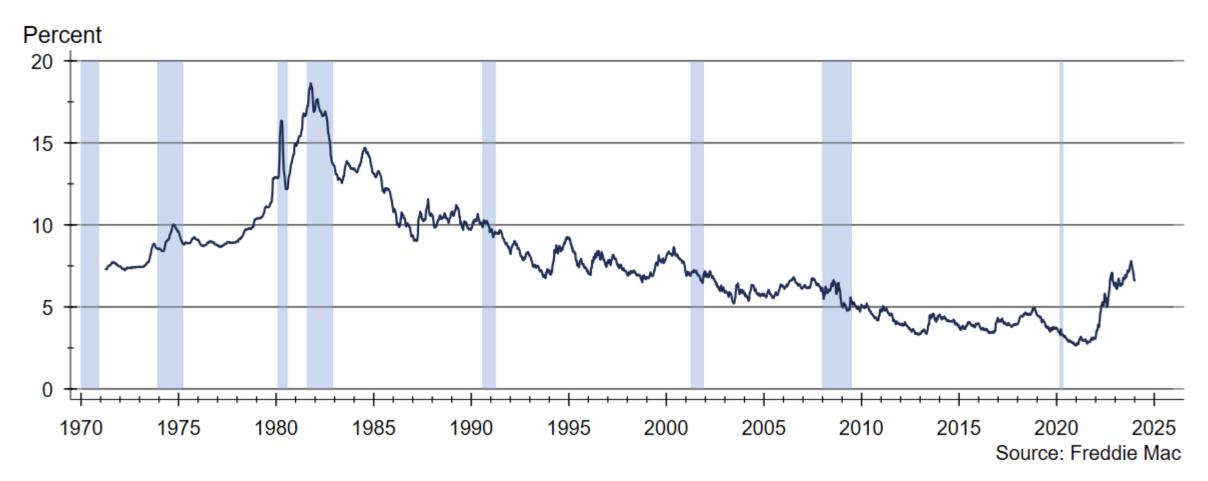

#### Kansas City Housing Markets in the New Year

Kansas City Home Builders Association 2024 Economic Forecast Breakfast January 18, 2024

Dr. Stanley D. Longhofer



WICHITA STATE UNIVERSITY W. Frank Barton School of Business



# History of 30-year Fixed Mortgage Rates







# **Inflation Has Been Slowing**







## **Inflation Expectations**







### Housing Components of Inflation are Slowing







# **Apartment Rents are Beginning to Drop**







# MBA and NAR Mortgage Rate Forecasts

#### Percent 30-year Fixed Rate 15-year Fixed Rate **MBA** Forecast NAR Forecast Sources: Freddie Mac; Mortgage Bankers Association; National Association of Realtors





#### Spread between Mortgage Rates and the 10-year Treasury Near All-Time High







# Federal Reserve MBS Holdings

#### Trillions of Dollars







### **Kansas City Area Total Home Sales**



Source: Heartland MLS





### **Kansas City Area New Home Sales**









# **Kansas City Area Total Active Listings**



CENTER FOR REAL ESTATE WICHITA STATE UNIVERSITY W. FRANK BARTON SCHOOL OF BUSINES