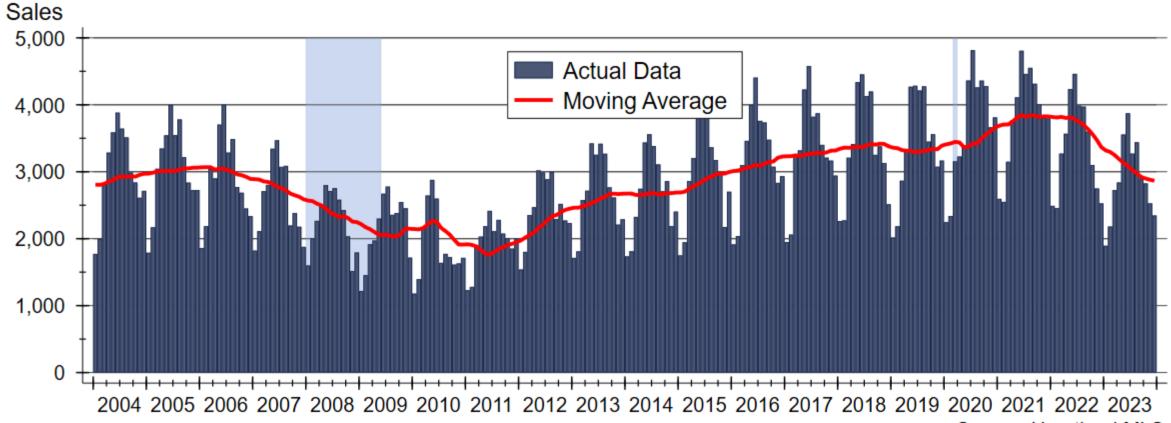

Builders Association 2024 Economic Forecast Breakfast January 18, 2024

Dr. Stanley D. Longhofer



WICHITA STATE UNIVERSITY W. Frank Barton School of Business



# History of 30-year Fixed Mortgage Rates







# **Inflation Has Been Slowing**







## **Inflation Expectations**







### Housing Components of Inflation are Slowing







# **Apartment Rents are Beginning to Drop**







# MBA and NAR Mortgage Rate Forecasts

#### Percent 30-year Fixed Rate 15-year Fixed Rate **MBA** Forecast NAR Forecast Sources: Freddie Mac; Mortgage Bankers Association; National Association of Realtors





#### Spread between Mortgage Rates and the 10-year Treasury Near All-Time High







# Federal Reserve MBS Holdings

#### Trillions of Dollars







### **Kansas City Area Total Home Sales**



Source: Heartland MLS





### **Kansas City Area New Home Sales**









# **Kansas City Area Total Active Listings**



CENTER FOR REAL ESTATE WICHITA STATE UNIVERSITY W. FRANK BARTON SCHOOL OF BUSINESS



# **Kansas City Area New Home Active Listings**



Source: Heartland MLS





# Months' Supply of Homes Available for Sale







# Sale Prices as Percent of Original List Price



Data are moving averages





#### **Average Days on Market**



Source: Heartland MLS





# **Home Price Appreciation**







# **Kansas City Single-family Building Permits**







#### **Kansas City Total Residential Building Permits**







# WSU Center for Real Estate Laying a Foundation for Real Estate in Kansas

www.wichita.edu/realestate



WICHITA STATE UNIVERSITY W. FRANK BARTON SCHOOL OF BU