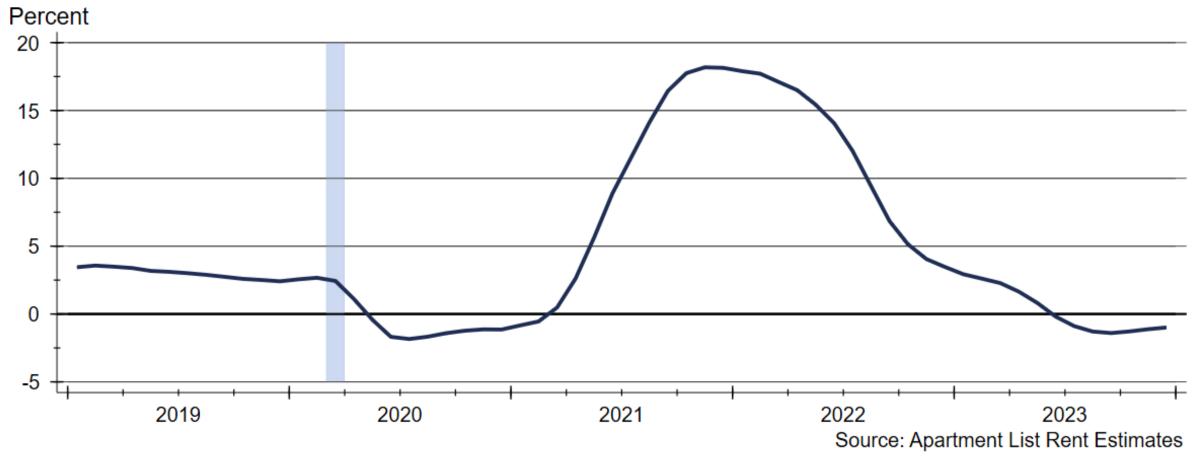

#### Kansas City Housing Markets in the New Year

Kansas City Home Builders Association 2024 Economic Forecast Breakfast January 18, 2024

Dr. Stanley D. Longhofer



WICHITA STATE UNIVERSITY W. Frank Barton School of Business



# History of 30-year Fixed Mortgage Rates







# **Inflation Has Been Slowing**







## **Inflation Expectations**







### Housing Components of Inflation are Slowing







# **Apartment Rents are Beginning to Drop**







# MBA and NAR Mortgage Rate Forecasts

#### Percent 30-year Fixed Rate 15-year Fixed Rate **MBA** Forecast NAR Forecast Sources: Freddie Mac; Mortgage Bankers Association; National Association of Realtors





#### Spread between Mortgage Rates and the 10-year Treasury Near All-Time High







# Federal Reserve MBS Holdings

#### Trillions of Dollars







### **Kansas City Area Total Home Sales**



Source: Heartland MLS





### **Kansas City Area New Home Sales**









# **Kansas City Area Total Active Listings**



CENTER FOR REAL ESTATE WICHITA STATE UNIVERSITY W. FRANK BARTON SCHOOL OF BUSINESS



# **Kansas City Area New Home Active Listings**



Source: Heartland MLS





# Months' Supply of Homes Available for Sale







# Sale Prices as Percent of Original List Price