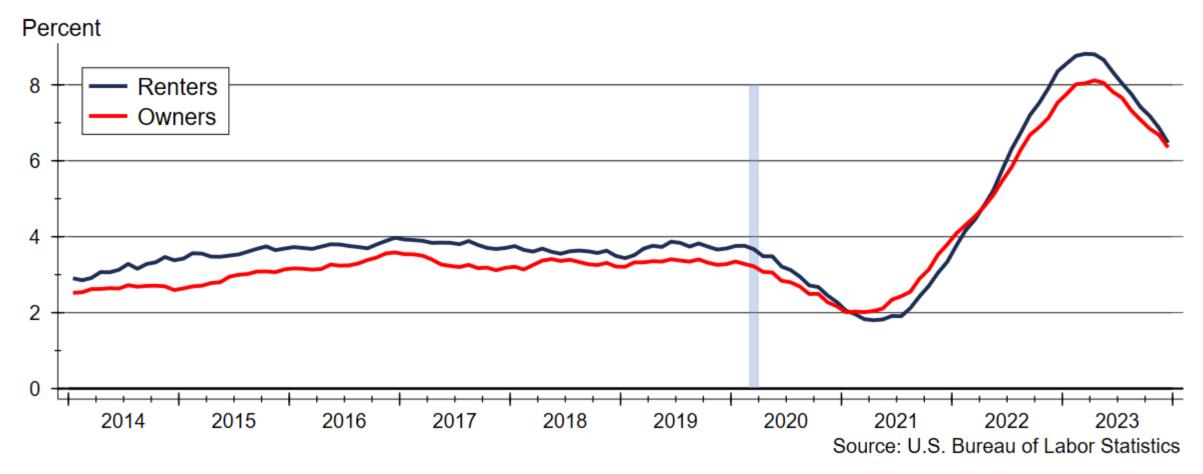

#### Kansas City Housing Markets in the New Year

Kansas City Home Builders Association 2024 Economic Forecast Breakfast January 18, 2024

Dr. Stanley D. Longhofer



WICHITA STATE UNIVERSITY W. Frank Barton School of Business



# History of 30-year Fixed Mortgage Rates







# **Inflation Has Been Slowing**







## **Inflation Expectations**







### Housing Components of Inflation are Slowing







# **Apartment Rents are Beginning to Drop**







# MBA and NAR Mortgage Rate Forecasts

#### Percent 30-year Fixed Rate 15-year Fixed Rate **MBA** Forecast NAR Forecast Sources: Freddie Mac; Mortgage Bankers Association; National Association of Realtors





#### Spread between Mortgage Rates and the 10-year Treasury Near All-Time High







# Federal Reserve MBS Holdings

#### Trillions of Dollars







### **Kansas City Area Total Home Sales**



Source: Heartland MLS





### **Kansas City Area New Home Sales**









# **Kansas City Area Total Active Listings**



CENTER FOR REAL ESTATE WICHITA STATE UNIVERSITY W. FRANK BARTON SCHOOL OF BUSINESS



# **Kansas City Area New Home Active Listings**



Source: Heartland MLS





# Months' Supply of Homes Available for Sale