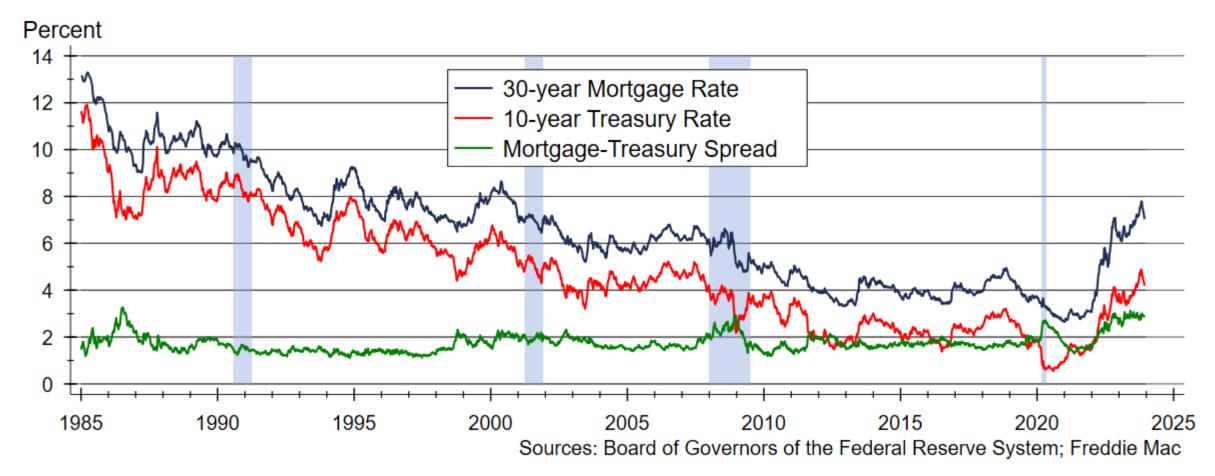

# History of 30-year Fixed Mortgage Rates

#### Spread between Mortgage Rates and the 10-year Treasury Near All-Time High