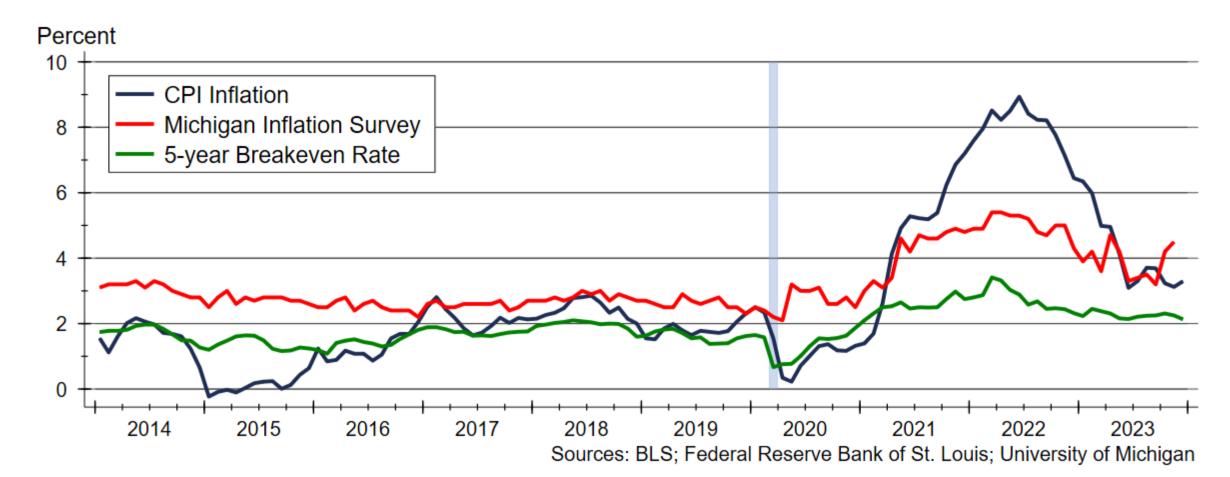

#### Kansas City Housing Markets in the New Year

Kansas City Home Builders Association 2024 Economic Forecast Breakfast January 18, 2024

Dr. Stanley D. Longhofer



WICHITA STATE UNIVERSITY W. Frank Barton School of Business



# History of 30-year Fixed Mortgage Rates







# **Inflation Has Been Slowing**







## **Inflation Expectations**







### Housing Components of Inflation are Slowing







# **Apartment Rents are Beginning to Drop**







# MBA and NAR Mortgage Rate Forecasts

#### Percent 30-year Fixed Rate 15-year Fixed Rate **MBA** Forecast NAR Forecast Sources: Freddie Mac; Mortgage Bankers Association; National Association of Realtors





#### Spread between Mortgage Rates and the 10-year Treasury Near All-Time High







# Federal Reserve MBS Holdings

#### Trillions of Dollars







### **Kansas City Area Total Home Sales**



Source: Heartland MLS





### **Kansas City Area New Home Sales**









# **Kansas City Area Total Active Listings**



CENTER FOR REAL ESTATE WICHITA STATE UNIVERSITY W. FRANK BARTON SCHOOL OF BUSINESS



# **Kansas City Area New Home Active Listings**



Source: Heartland MLS