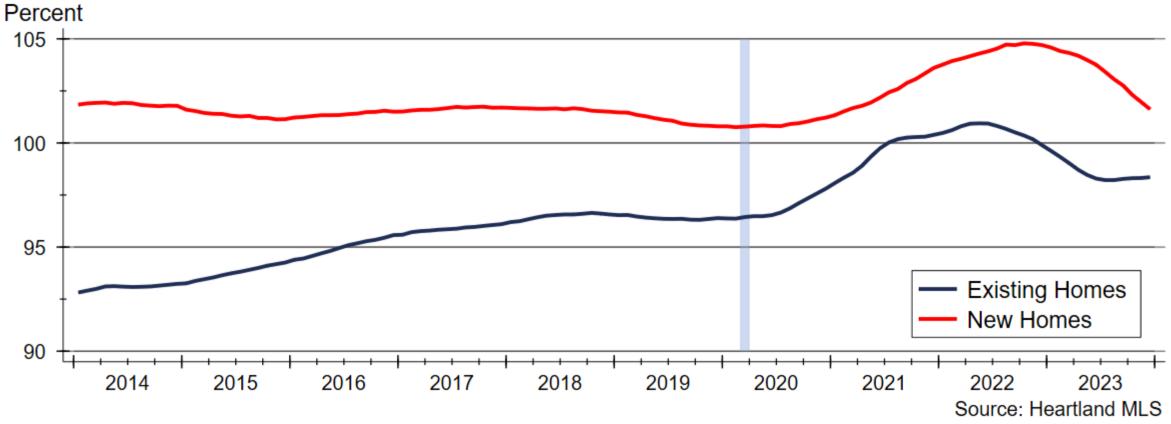

# MBA and NAR Mortgage Rate Forecasts

#### Percent 30-year Fixed Rate 15-year Fixed Rate **MBA** Forecast NAR Forecast Sources: Freddie Mac; Mortgage Bankers Association; National Association of Realtors





#### Spread between Mortgage Rates and the 10-year Treasury Near All-Time High







# Federal Reserve MBS Holdings

#### Trillions of Dollars







### **Kansas City Area Total Home Sales**



Source: Heartland MLS





### **Kansas City Area New Home Sales**









# **Kansas City Area Total Active Listings**



CENTER FOR REAL ESTATE WICHITA STATE UNIVERSITY W. FRANK BARTON SCHOOL OF BUSINESS



# **Kansas City Area New Home Active Listings**



Source: Heartland MLS





# Months' Supply of Homes Available for Sale







# Sale Prices as Percent of Original List Price



Data are moving averages





#### **Average Days on Market**



Source: Heartland MLS





# **Home Price Appreciation**







# **Kansas City Single-family Building Permits**







#### **Kansas City Total Residential Building Permits**







# WSU Center for Real Estate Laying a Foundation for Real Estate in Kansas

www.wichita.edu/realestate



WICHITA STATE UNIVERSITY W. FRANK BARTON SCHOOL OF BUSINESS