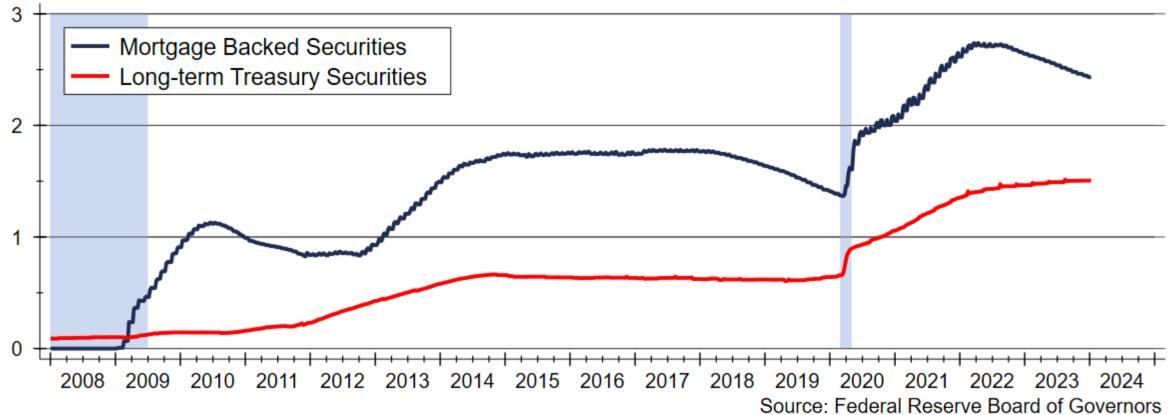

Housing Markets in the New Year

Kansas City Home Builders Association 2024 Economic Forecast Breakfast January 18, 2024

Dr. Stanley D. Longhofer



WICHITA STATE UNIVERSITY W. Frank Barton School of Business



# History of 30-year Fixed Mortgage Rates







# **Inflation Has Been Slowing**







## **Inflation Expectations**







### Housing Components of Inflation are Slowing







# **Apartment Rents are Beginning to Drop**







# MBA and NAR Mortgage Rate Forecasts

#### Percent 30-year Fixed Rate 15-year Fixed Rate **MBA** Forecast NAR Forecast Sources: Freddie Mac; Mortgage Bankers Association; National Association of Realtors





#### Spread between Mortgage Rates and the 10-year Treasury Near All-Time High







# Federal Reserve MBS Holdings

#### Trillions of Dollars







### **Kansas City Area Total Home Sales**



Source: Heartland MLS





### **Kansas City Area New Home Sales**









# **Kansas City Area Total Active Listings**



CENTER FOR REAL ESTATE WICHITA STATE UNIVERSITY W. FRANK BARTON SCHOOL OF BUSINESS



# **Kansas City Area New Home Active Listings**



Source: Heartland MLS





# Months' Supply of Homes Available for Sale







# Sale Prices as Percent of Original List Price



Data are moving averages





#### **Average Days on Market**



Source: Heartland MLS





# **Home Price Appreciation**







# **Kansas City Single-family Building Permits**







#### **Kansas City Total Residential Building Permits**







# WSU Center for Real Estate Laying a Foundation for Real Estate in Kansas

www.wichita.edu/realestate



WICH