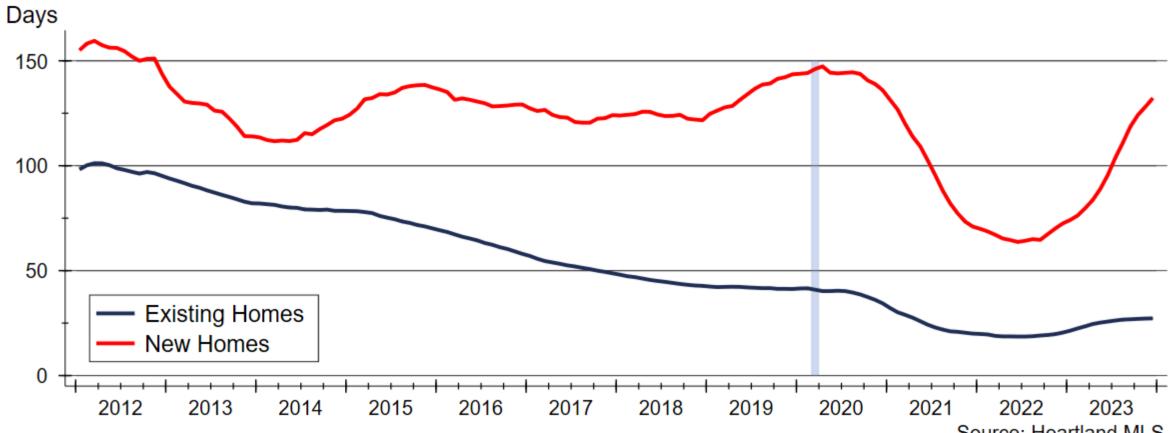

Fixed Rate 15-year Fixed Rate **MBA** Forecast NAR Forecast Sources: Freddie Mac; Mortgage Bankers Association; National Association of Realtors





#### Spread between Mortgage Rates and the 10-year Treasury Near All-Time High







# Federal Reserve MBS Holdings

#### Trillions of Dollars







### **Kansas City Area Total Home Sales**



Source: Heartland MLS





### **Kansas City Area New Home Sales**









# **Kansas City Area Total Active Listings**



CENTER FOR REAL ESTATE WICHITA STATE UNIVERSITY W. FRANK BARTON SCHOOL OF BUSINESS



# **Kansas City Area New Home Active Listings**



Source: Heartland MLS





# Months' Supply of Homes Available for Sale







# Sale Prices as Percent of Original List Price



Data are moving averages





#### **Average Days on Market**



Source: Heartland MLS





# **Home Price Appreciation**







# **Kansas City Single-family Building Permits**







#### **Kansas City Total Residential Building Permits**







# WSU Center for Real Estate Laying a Foundation for Real Estate in Kansas

www.wichita.edu/realestate



WICHITA STATE UNIVERSITY W. FRANK BARTON SCHOOL OF BUSINESS