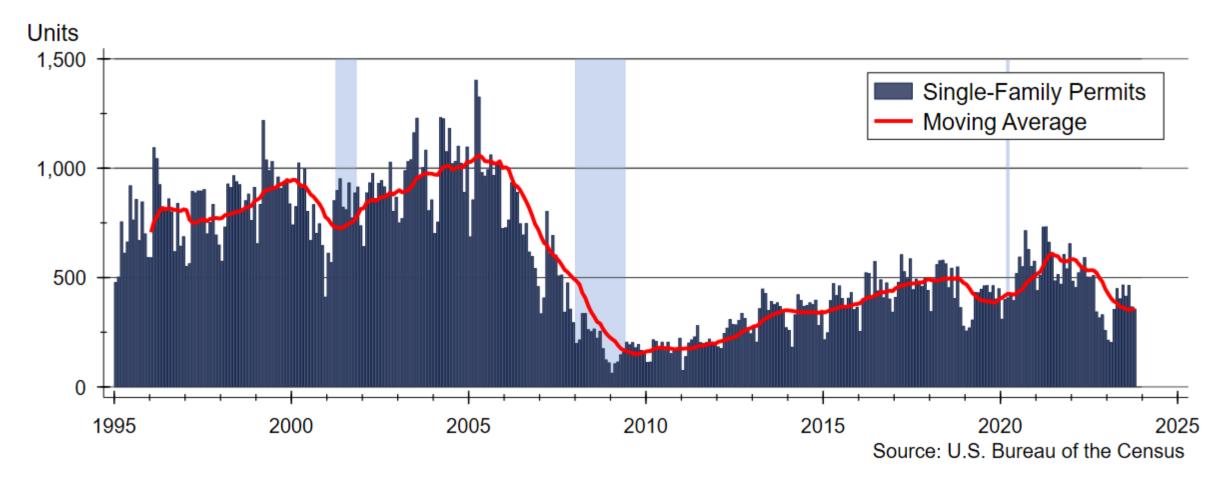

onal Association of Realtors





#### Spread between Mortgage Rates and the 10-year Treasury Near All-Time High







# Federal Reserve MBS Holdings

#### Trillions of Dollars







### **Kansas City Area Total Home Sales**



Source: Heartland MLS





### **Kansas City Area New Home Sales**









# **Kansas City Area Total Active Listings**



CENTER FOR REAL ESTATE WICHITA STATE UNIVERSITY W. FRANK BARTON SCHOOL OF BUSINESS



# **Kansas City Area New Home Active Listings**



Source: Heartland MLS





# Months' Supply of Homes Available for Sale







# Sale Prices as Percent of Original List Price



Data are moving averages





#### **Average Days on Market**



Source: Heartland MLS





# **Home Price Appreciation**







# **Kansas City Single-family Building Permits**







#### **Kansas City Total Residential Building Permits**







# WSU Center for Real Estate Laying a Foundation for Real Estate in Kansas

www.wichita.edu/realestate



WICHITA STATE UNIVERSITY W. FRANK BARTON SCHOOL OF BUSINESS