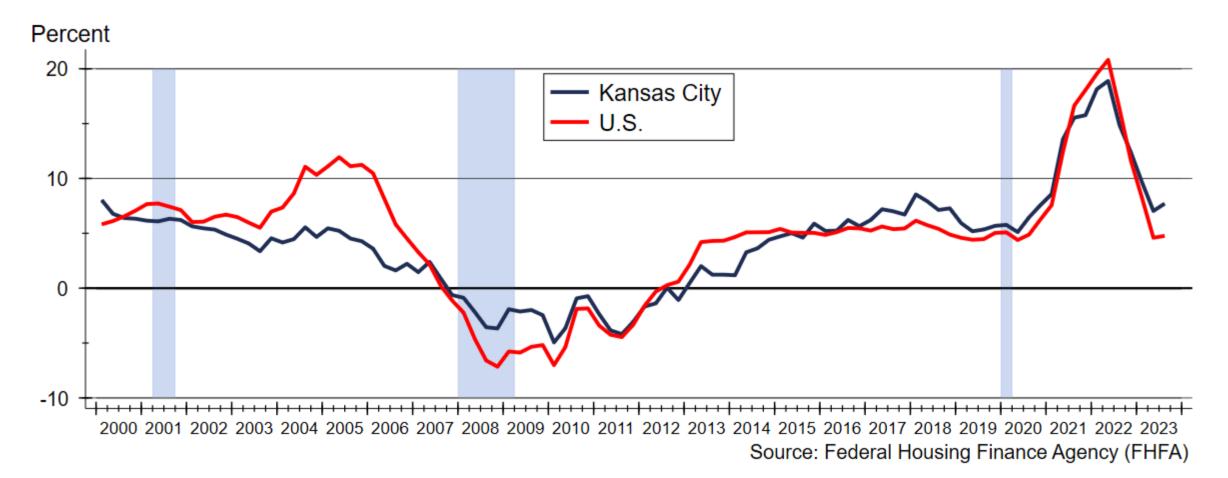

Sources: Freddie Mac; Mortgage Bankers Association; National Association of Realtors





#### Spread between Mortgage Rates and the 10-year Treasury Near All-Time High







# Federal Reserve MBS Holdings

#### Trillions of Dollars







### **Kansas City Area Total Home Sales**



Source: Heartland MLS





### **Kansas City Area New Home Sales**









# **Kansas City Area Total Active Listings**



CENTER FOR REAL ESTATE WICHITA STATE UNIVERSITY W. FRANK BARTON SCHOOL OF BUSINESS



# **Kansas City Area New Home Active Listings**



Source: Heartland MLS





# Months' Supply of Homes Available for Sale







# Sale Prices as Percent of Original List Price



Data are moving averages





#### **Average Days on Market**



Source: Heartland MLS





# **Home Price Appreciation**







# **Kansas City Single-family Building Permits**







#### **Kansas City Total Residential Building Permits**







# WSU Center for Real Estate Laying a Foundation for Real Estate in Kansas

www.wichita.edu/realestate



WICHITA STATE UNIVERSITY W. FRANK BARTON SCHOOL OF BUSINESS