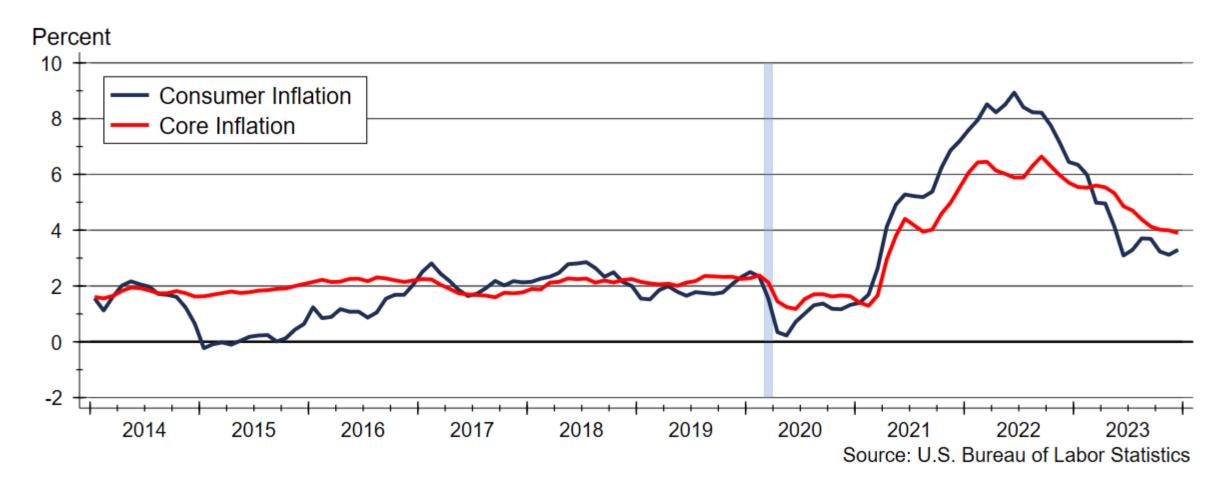

#### Kansas City Housing Markets in the New Year

Kansas City Home Builders Association 2024 Economic Forecast Breakfast January 18, 2024

Dr. Stanley D. Longhofer



WICHITA STATE UNIVERSITY W. Frank Barton School of Business



# History of 30-year Fixed Mortgage Rates







# **Inflation Has Been Slowing**







## **Inflation Expectations**







### Housing Components of Inflation are Slowing







# **Apartment Rents are Beginning to Drop**







# MBA and NAR Mortgage Rate Forecasts

#### Percent 30-year Fixed Rate 15-year Fixed Rate **MBA** Forecast NAR Forecast Sources: Freddie Mac; Mortgage Bankers Association; National Association of Realtors





#### Spread between Mortgage Rates and the 10-year Treasury Near All-Time High







# Federal Reserve MBS Holdings

#### Trillions of Dollars







### **Kansas City Area Total Home Sales**



Source: Heartland MLS





### **Kansas City Area New Home Sales**









# **Kansas City Area Total Active Listings**



CENTER FOR REAL ESTATE WICHITA STATE UNIVERSITY W. FRANK BARTON SCHOOL OF BUSINESS



# **Kansas City Area New Home Activ