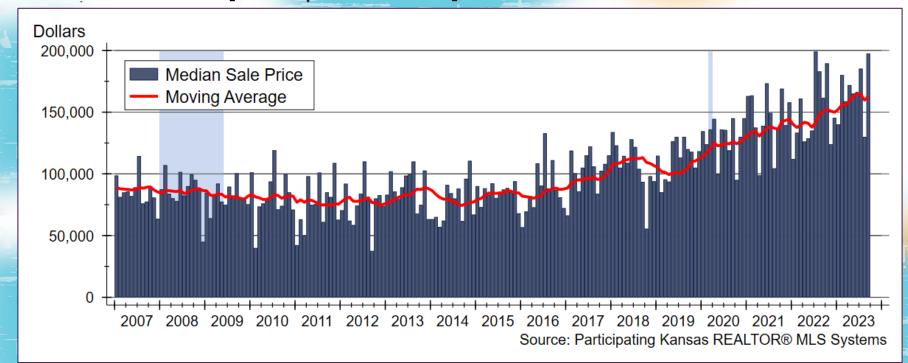

# 2024 LYON COUNTY HOUSING OUTLOOK

# MARKET DISTORTIONS



Dr. Stanley D. Longhofer





# Thanks to











and participating REALTOR® MLS systems across Kansas





# Inflation Expectations are Moderating









# Mortgage Risk Premium is Very High









## Mortgage Rates Forecast









### Lyon County Home Sales









# Lyon County Active Listings







### Inventory of Homes Available for Sale









#### Kansas Home Sales Forecast









# Lyon County Sale Prices









# Homes are Selling Very Quickly







# Many Homes are Selling At or Above Original List Price









## Kansas Home Price Appreciation







# Kansas Home Price Appreciation Forecast







# Kansas Single-Family Residential Building Permits









# Kansas New Home Construction Forecast









# 2024 Kansas Housing Forecast

|                            | 2021<br><u>Actual</u> | 2022<br><u>Actual</u>  | 2023<br><u>Forecast</u> | 2024<br><u>Forecast</u> |
|----------------------------|-----------------------|------------------------|-------------------------|-------------------------|
| Total Home<br>Sales        | 46,289 units<br>+4.6% | 40,696 units<br>-12.1% | 35,640 units<br>-12.4%  | 35,630 units<br>0.0%    |
| SF Building<br>Permits     | 6,569 units<br>+9.9%  | 5,7