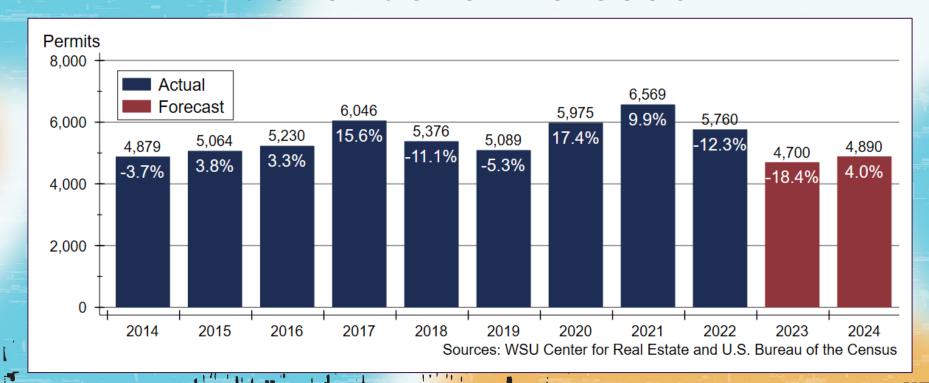

# Kansas New Home Construction Forecast

# 2024 Kansas Housing Forecast

|                            | 2021<br><u>Actual</u> | 2022<br><u>Actual</u>  | 2023<br><u>Forecast</u> | 2024<br><u>Forecast</u> |
|----------------------------|-----------------------|------------------------|-------------------------|-------------------------|
| Total Home<br>Sales        | 46,289 units<br>+4.6% | 40,696 units<br>-12.1% | 35,640 units<br>-12.4%  | 35,630 units<br>0.0%    |
| SF Building<br>Permits     | 6,569 units<br>+9.9%  | 5,760 units<br>-12.3%  | 4,700 units<br>-18.4%   | 4,890 units<br>+4.0%    |
| Home Price<br>Appreciation | +14.5%                | +10.6%                 | +5.5%                   | +3.5%                   |