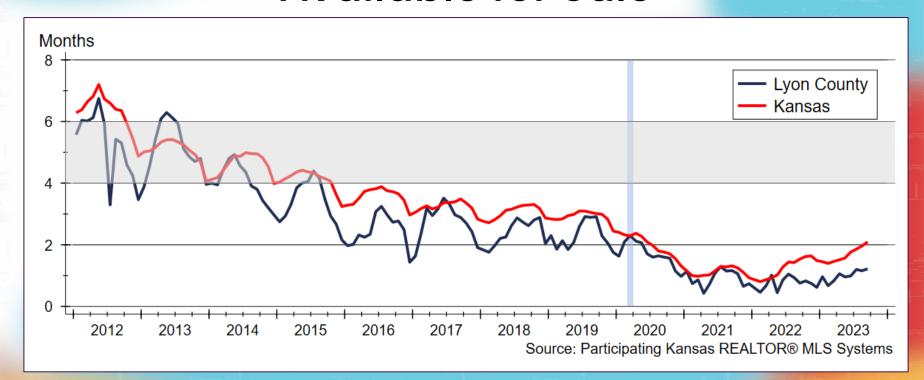

# 2024 LYON COUNTY HOUSING OUTLOOK

# MARKET DISTORTIONS



Dr. Stanley D. Longhofer





# Thanks to











and participating REALTOR® MLS systems across Kansas





# Inflation Expectations are Moderating









# Mortgage Risk Premium is Very High









## Mortgage Rates Forecast









### Lyon County Home Sales









# Lyon County Active Listings







### Inventory of Homes Available for Sale









#### Kansas Home Sales Forecast









# Lyon County Sale Prices









# Homes are Selling Very Quickly







# Many Homes are Selling At or Above Original List Price









## Kansas Home Price Appreciation







# Kansas Home Price Appreciation Forecast







# Kansas Single-Family Residential Building Permits









# Kansas New Home Construction Forecast









# 2024 Kansas Housing Forecast

|                            | 2021<br><u>Actual</u> | 2022<br><u>Actual</u>  | 2023<br><u>Forecast</u> | 2024<br><u>Forecast</u> |
|----------------------------|-----------------------|------------------------|-------------------------|-------------------------|
| Total Home<br>Sales        | 46,289 units<br>+4.6% | 40,696 units<br>-12.1% | 35,640 units<br>-12.4%  | 35,630 u