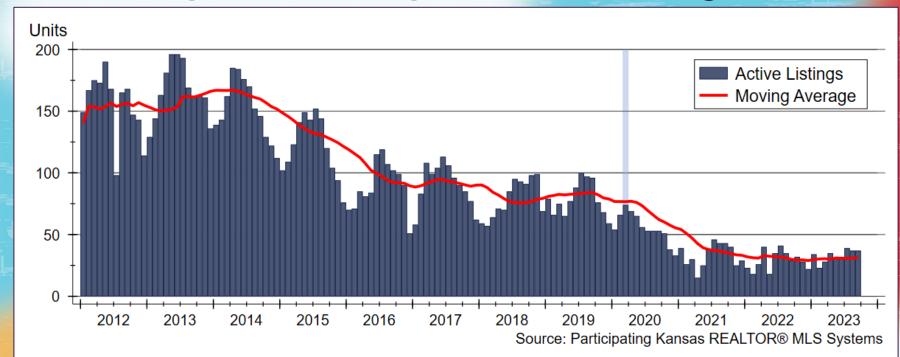

# 2024 LYON COUNTY HOUSING OUTLOOK

# MARKET DISTORTIONS



Dr. Stanley D. Longhofer





# Thanks to











and participating REALTOR® MLS systems across Kansas





# Inflation Expectations are Moderating









# Mortgage Risk Premium is Very High









## Mortgage Rates Forecast









### Lyon County Home Sales









# Lyon County Active Listings







### Inventory of Homes Available for Sale









#### Kansas Home Sales Forecast









# Lyon County Sale Prices









# Homes are Selling Very Quickly







# Many Homes are Selling At or Above Original List Price









## Kansas Home Price Appreciation







# Kansas Home Price Appreciation Forecast







# Kansas Single-Family Residential Building Permits









# Kansas New Home Construction Forecast









# 2024 Kansas Housing Forecast

|                            | 2021<br><u>Actual</u> | 2022<br><u>Actual</u>  | 2023<br><u>Forecast</u> | 2024<br><u>Forecast</u> |
|----------------------------|-----------------------|------------------------|-------------------------|-------------------------|
| Total Home<br>Sales        | 46,289 units<br>+4.6% | 40,696 uni