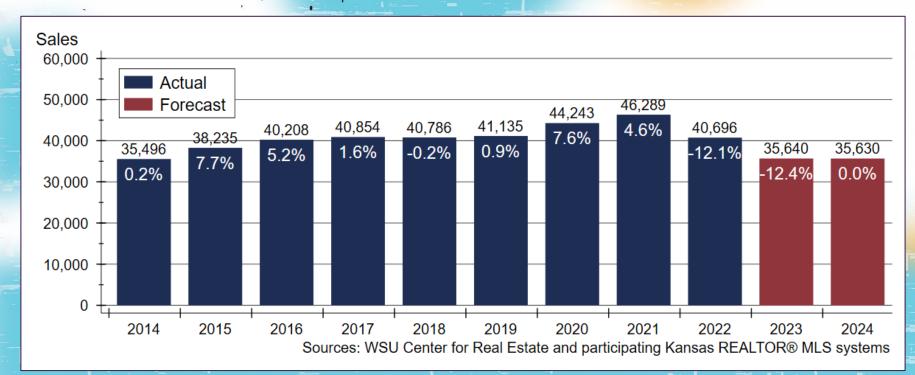

# 2024 LYON COUNTY HOUSING OUTLOOK

# MARKET DISTORTIONS



Dr. Stanley D. Longhofer





# Thanks to











and participating REALTOR® MLS systems across Kansas





# Inflation Expectations are Moderating









# Mortgage Risk Premium is Very High









## Mortgage Rates Forecast









### Lyon County Home Sales









# Lyon County Active Listings







### Inventory of Homes Available for Sale









#### Kansas Home Sales Forecast









# Lyon County Sale Prices









# Homes are Selling Very Quickly







# Many Homes are Selling At or Above Original List Price









## Kansas Home Price Appreciation







# Kansas Home Price Appreciation Forecast







# Kansas Single-Family Residential Building Permits









# Kansas New Home Construction Forecast









# 2024 Kansas Housing Forecast

|                            | 2021<br><u>Actual</u> | 2022<br><u>Actual</u>  | 2023<br><u>Forecast</u> | 2024<br><u>Forecast</u> |
|----------------------------|-----------------------|------------------------|-------------------------|-------------------------|
| Total Home<br>Sales        | 46,289 units<br>+4.6% | 40,696 units<br>-12.1% | 35,640 units<br>-12.4%  | 35,630 units<br>0.0%    |
| SF Building<br>Permit