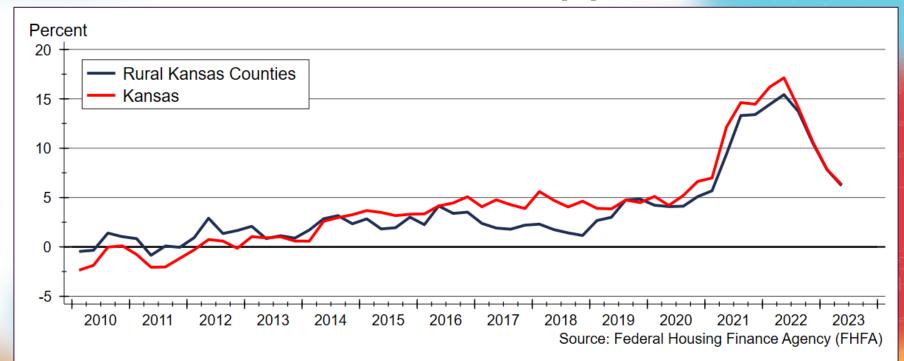

# Kansas Home Price Appreciation Forecast

# 2024 Kansas Housing Forecast

|                            | 2021<br><u>Actual</u> | 2022<br><u>Actual</u>  | 2023<br><u>Forecast</u> | 2024<br><u>Forecast</u> |
|----------------------------|-----------------------|------------------------|-------------------------|-------------------------|
| Total Home<br>Sales        | 46,289 units<br>+4.6% | 40,696 units<br>-12.1% | 35,640 units<br>-12.4%  | 35,630 units<br>0.0%    |
| SF Building<br>Permits     | 6,569 units<br>+9.9%  | 5,760 units<br>-12.3%  | 4,700 units<br>-18.4%   | 4,890 units<br>+4.0%    |
| Home Price<br>Appreciation | +14.5%                | +10.6%                 | +5.5%                   | +3.5%                   |