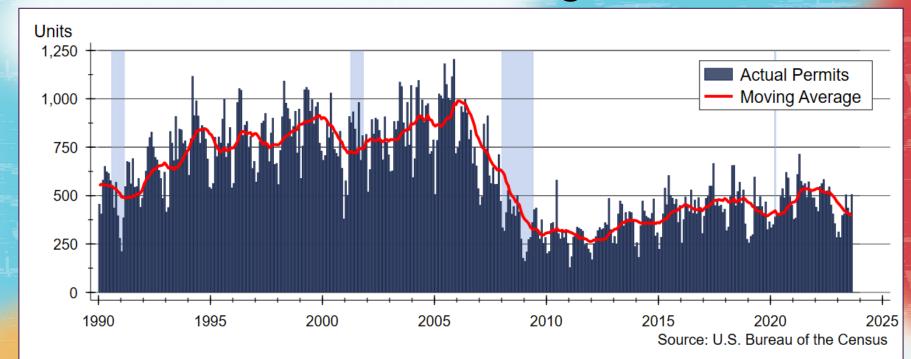

# 2024 LYON COUNTY HOUSING OUTLOOK

# MARKET DISTORTIONS



Dr. Stanley D. Longhofer





# Thanks to











and participating REALTOR® MLS systems across Kansas





# Inflation Expectations are Moderating









# Mortgage Risk Premium is Very High









## Mortgage Rates Forecast









### Lyon County Home Sales









# Lyon County Active Listings







### Inventory of Homes Available for Sale









#### Kansas Home Sales Forecast









# Lyon County Sale Prices









# Homes are Selling Very Quickly







# Many Homes are Selling At or Above Original List Price









## Kansas Home Price Appreciation







# Kansas Home Price Appreciation Forecast







# Kansas Single-Family Residential Building Permits









# Kansas New Home Construction Forecast









# 2024 Kansas Housing Forecast

|                            | 2021<br><u>Actual</u> | 2022<br><u>Actual</u>  | 2023<br><u>Forecast</u> | 2024<br><u>Forecast</u> |
|----------------------------|-----------------------|------------------------|-------------------------|-------------------------|
| Total Home<br>Sales        | 46,289 units<br>+4.6% | 40,696 units<br>-12.1% | 35,640 units<br>-12.4%  | 35,630 units<br>0.0%    |
| SF Building<br>Permits     | 6,569 units<br>+9.9%  | 5,760 units<br>-12.3%  | 4,700 units<br>-18.4%   | 4,890 units<br>+4.0%    |
| Home Price<br>Appreciation | +14.5%                | +10.6%                 | +5.5%                   | +3.5%                   |





# 2024 HOUSING FORECAST

MARKET DISTORTIONS