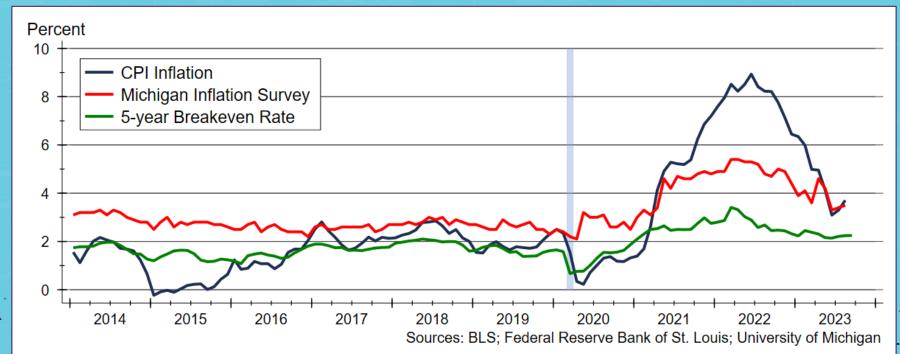

# 2024 LYON COUNTY HOUSING OUTLOOK

# MARKET DISTORTIONS



Dr. Stanley D. Longhofer





# Thanks to











and participating REALTOR® MLS systems across Kansas





# Inflation Expectations are Moderating









# Mortgage Risk Premium is Very High









## Mortgage Rates Forecast









### Lyon County Home Sales









# Lyon County Active Listings







### Inventory of Homes Available for Sale









#### Kansas Home Sales Forecast









# Lyon County Sale Prices









# Homes are Selling Very Quickly







# Many Homes are Selling At or Above Original List Price









## Kansas Home Price Appreciation







# Kansas Home Price Appreciation Forecast







# Kansas Single-Family Residential Building Permits









# Kansas New Home Construction Forecast









# 2024 Kansas Housing Forecast

|                            | 2021<br><u>Actual</u> | 2022<br><u>Actual</u>  | 2023<br><u>Forecast</u> | 2024<br><u>Forecast</u> |
|----------------------------|----------