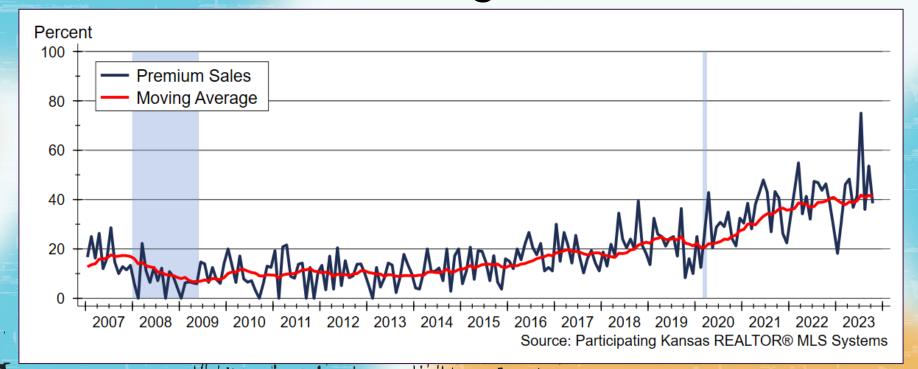

# 2024 LYON COUNTY HOUSING OUTLOOK

# MARKET DISTORTIONS



Dr. Stanley D. Longhofer





# Thanks to











and participating REALTOR® MLS systems across Kansas





# Inflation Expectations are Moderating









# Mortgage Risk Premium is Very High









## Mortgage Rates Forecast









### Lyon County Home Sales









# Lyon County Active Listings







### Inventory of Homes Available for Sale









#### Kansas Home Sales Forecast









# Lyon County Sale Prices









# Homes are Selling Very Quickly







# Many Homes are Selling At or Above Original List Price









## Kansas Home Price Appreciation







# Kansas Home Price Appreciation Forecast







# Kansas Single-Family Residential Building Permits









# Kansas New Home Construction Forecast









# 2024 Kansas Housing Forecast

|                            | 2021<br><u>Actual</u> | 2022<br><u>Actual</u>  | 2023<br><u>Forecast</u> | 2024<br><u>Forecast</u> |
|----------------------------|-----------------------|------------------------|-------------------------|-------------------------|
| Total Home<br>Sales        | 46,289 units<br>+4.6% | 40,696 units<br>-12.1% | 35,640 units<br>-12.4%  | 35,630 units<br>0.0%    |
| SF Building<br>Permits     | 6,569 units<br>+9.9%  | 5,760 units<br>-12.3%  | 4,700 units<br>-18.4%   | 4,890 units<br>+4.0%    |
| Home Price<br>Appreciation | +