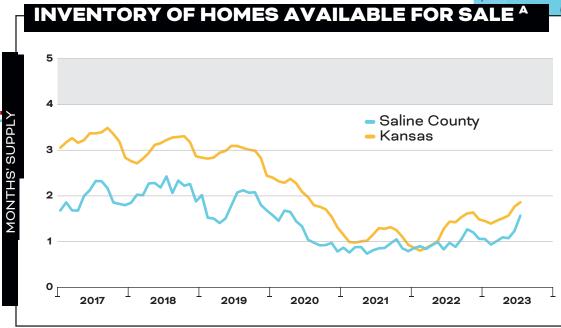

## **SALINE COUNTY HOUSING STATISTICS**

#### SOURCES:

Great Plains Association of REALTORS® and participating Kansas REALTOR® MLS systems

#### NOTES:

A. Active listings divided by the 12-month trailing moving average of sales