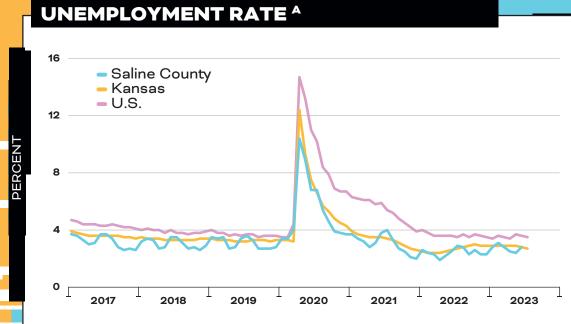

# SALINE COUNTY ECONOMIC OVERVIEW

#### NOTES:

A. Kansas and U.S. unemployment rate figures are seasonally adjusted

B. National Association of Realtors® August 2023 forecast of the 30-year fixed mortgage rate