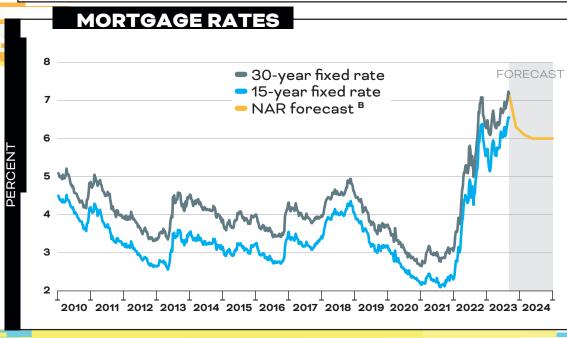

# SALINE COUNTY ECONOMIC OVERVIEW

#### SOURCES:

Freddie Mac; Mortgage Bankers Association; U.S. Bureau of Labor Statistics

#### NOTES:

A. Kansas and U.S. unemployment rate figures are seasonally adjusted

B. National Association of Realtors® August 2023 forecast of the 30-year fixed mortgage rate