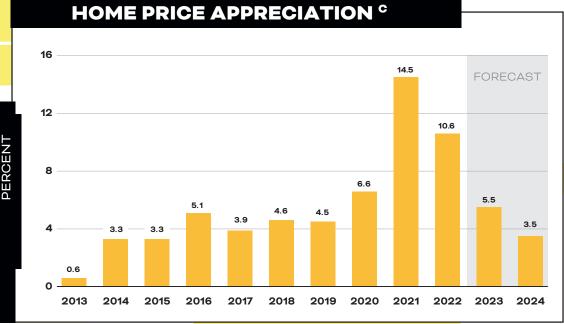

## KANSAS STATEWIDE HOUSING FORECAST

#### COLIDOES

Federal Housing Finance Agency;
Participating REALTOR® multiple
listing services across Kansas;
U.S. Bureau of the Census;
WSU Center for Real Estate

- A. Total home sales in Kansas as reported by participating REALTOR® multiple listing services across the state
- B. Single-family building permits issued in Kansas as reported by the U.S. Bureau of the Census
- C. Year-over-year percentage change in the Federal Housing Finance Agency all-transactions housing price index for Kansas, as measured using 4th quarter values