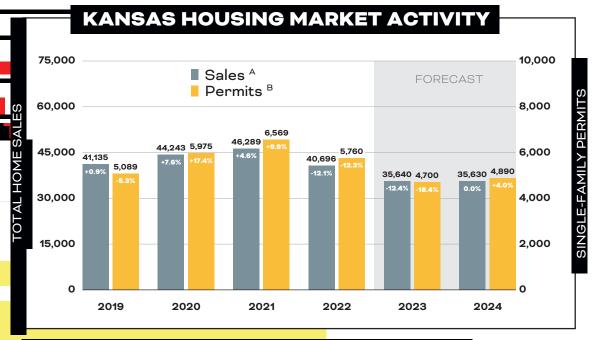

## KANSAS STATEWIDE HOUSING FORECAST

#### COLIDOES

Federal Housing Finance Agency;
Participating REALTOR® multiple
listing services across Kansas;
U.S. Bureau of the Census;
WSU Center for Real Estate

- A. Total home sales in Kansas as reported by participating REALTOR® multiple listing services across the state
- B. Single-family building permits issued in Kansas as reported by the U.S. Bureau of the Census
- C. Year-over-year percentage change in the Federal Housing Finance Agency all-transactions housing price index for Kansas, as measured using 4th quarter values