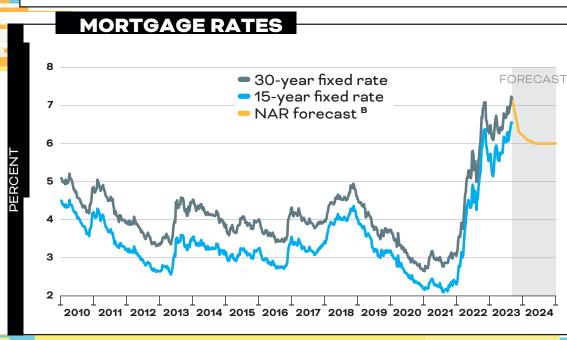

#### SOURCES:

Freddie Mac; Mortgage Bankers Association; U.S. Bureau of Labor Statistics

#### NOTES:

A. Kansas and U.S. unemployment rate figures are seasonally adjusted

B. National Association of Realtors® August 2023 forecast of the 30-year fixed mortgage rate