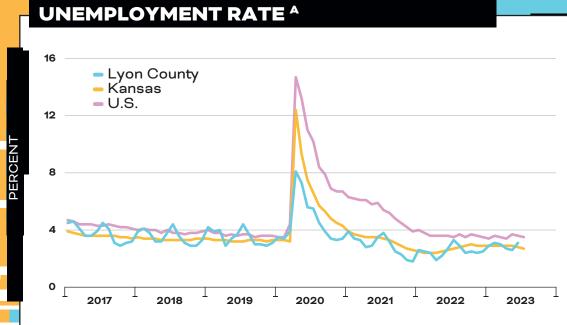

## LYON COUNTY ECONOMIC OVERVIEW

#### SOURCES:

Freddie Mac; Mortgage Bankers Association; U.S. Bureau of Labor Statistics

#### NOTES:

A. Kansas and U.S. unemployment rate figures are seasonally adjusted

B. National Association of Realtors® August 2023 forecast of the 30-year fixed mortgage rate