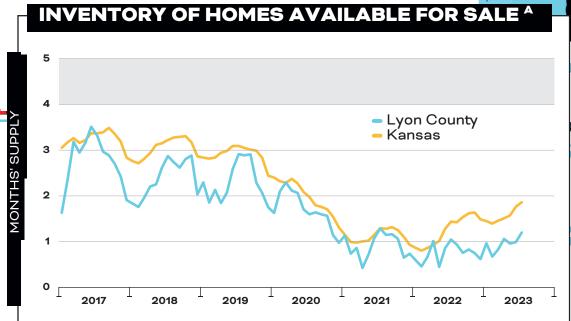

### LYON COUNTY HOUSING STATISTICS

#### SOURCES:

Sunflower Association of Realtors  $^{\circ}$  and participating Kansas Realtor  $^{\circ}$  MLS systems

#### NOTES:

A. Active listings divided by the 12-month trailing moving average of sales