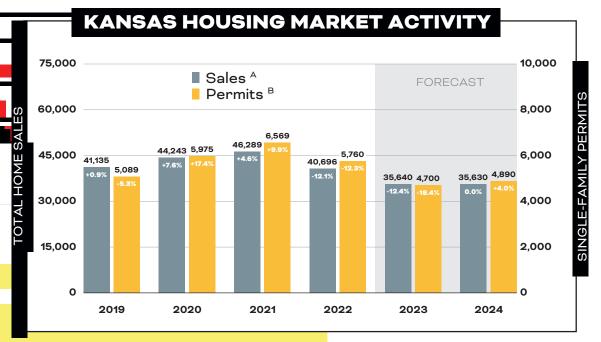

# Federal Housing Finance Agency; Participating REALTOR® multiple listing services across Kansas; U.S. Bureau of the Census; WSU Center for Real Estate

- A. Total home sales in Kansas as reported by participating REALTOR® multiple listing services across the state
- B. Single-family building permits issued in Kansas as reported by the U.S. Bureau of the Census
- C. Year-over-year percentage change in the Federal Housing Finance Agency all-transactions housing price index for Kansas, as measured using 4th quarter values