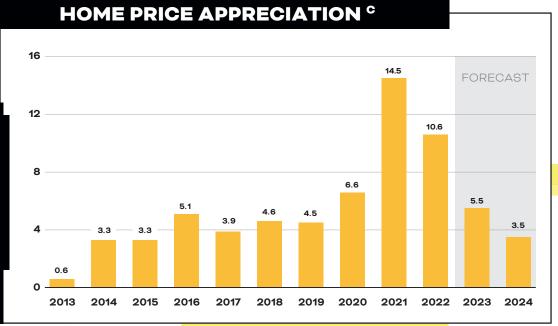

# Federal Housing Finance Agency; Participating REALTOR® multiple listing services across Kansas; U.S. Bureau of the Census; WSU Center for Real Estate

- A. Total home sales in Kansas as reported by participating REALTOR® multiple listing services across the state
- B. Single-family building permits issued in Kansas as reported by the U.S. Bureau of the Census
- C. Year-over-year percentage change in the Federal Housing Finance Agency all-transactions housing price index for Kansas, as measured using 4th quarter values