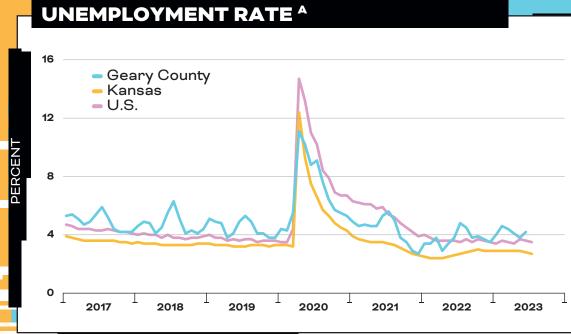

## **GEARY COUNTY ECONOMIC OVERVIEW**

## SOURCES:

Freddie Mac; Mortgage Bankers Association; U.S. Bureau of Labor Statistics

### NOTES:

A. Kansas and U.S. unemployment rate figures are seasonally adjusted

B. National Association of Realtors® August 2023 forecast of the 30-year fixed mortgage rate