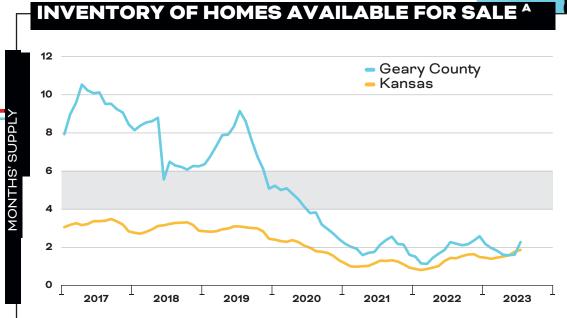

#### SOURCES:

Flint Hills Association of Realtors® and participating Kansas Realtor® MLS systems

#### NOTES:

A. Active listings divided by the 12-month trailing moving average of sales