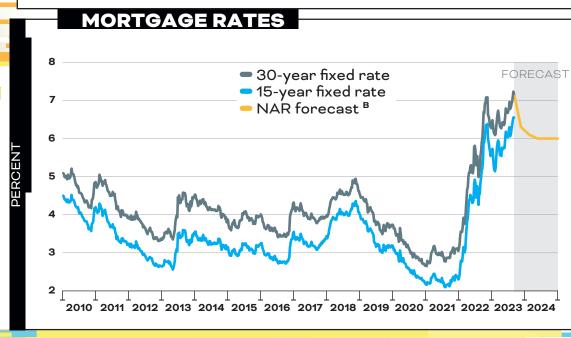

## SOURCES:

Freddie Mac; Mortgage Bankers Association; U.S. Bureau of Labor Statistics

### NOTES:

A. Kansas and U.S. unemployment rate figures are seasonally adjusted

B. National Association of Realtors® August 2023 forecast of the 30-year fixed mortgage rate