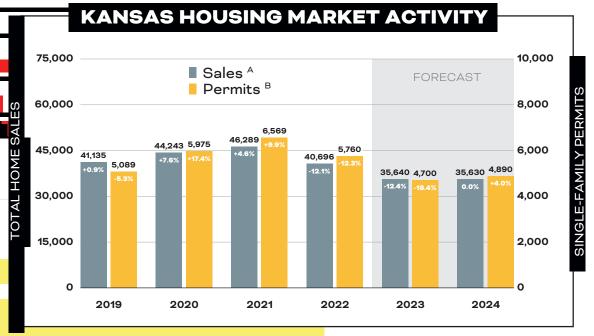

## KANSAS STATEWIDE HOUSING FORECAST

## SOLIBOES:

Federal Housing Finance Agency;
Participating REALTOR® multiple
listing services across Kansas;
U.S. Bureau of the Census;
WSU Center for Real Estate

- A. Total home sales in Kansas as reported by participating REALTOR® multiple listing services across the state
- B. Single-family building permits issued in Kansas as reported by the U.S. Bureau of the Census
- C. Year-over-year percentage change in the Federal Housing Finance Agency all-transactions housing price index for Kansas, as measured using 4th quarter values