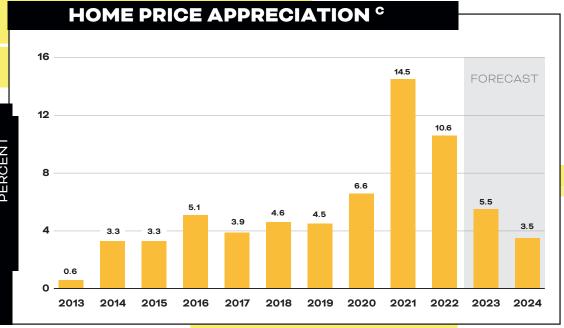

## KANSAS STATEWIDE HOUSING FORECAST

## SOLIBOES:

Federal Housing Finance Agency;
Participating REALTOR® multiple
listing services across Kansas;
U.S. Bureau of the Census;
WSU Center for Real Estate

- A. Total home sales in Kansas as reported by participating REALTOR® multiple listing services across the state
- B. Single-family building permits issued in Kansas as reported by the U.S. Bureau of the Census
- C. Year-over-year percentage change in the Federal Housing Finance Agency all-transactions housing price index for Kansas, as measured using 4th quarter values