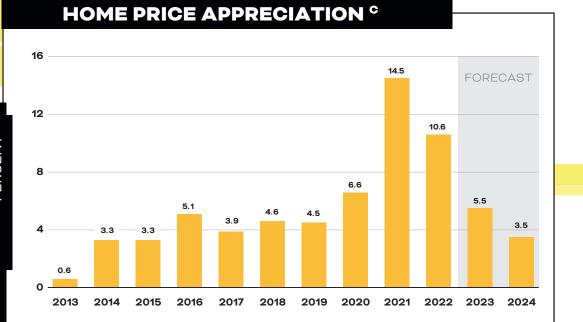

### **KANSAS HOUSING MARKET ACTIVITY**

Federal Housing Finance Agency; Participating REALTOR<sup>®</sup> multiple listing services across Kansas; U.S. Bureau of the Census; WSU Center for Real Estate

SOURCES

C. Year-over-year percentage change in the Federal Housing Finance Agency all-transactions housing price index for Kansas, as measured using 4th quarter values.