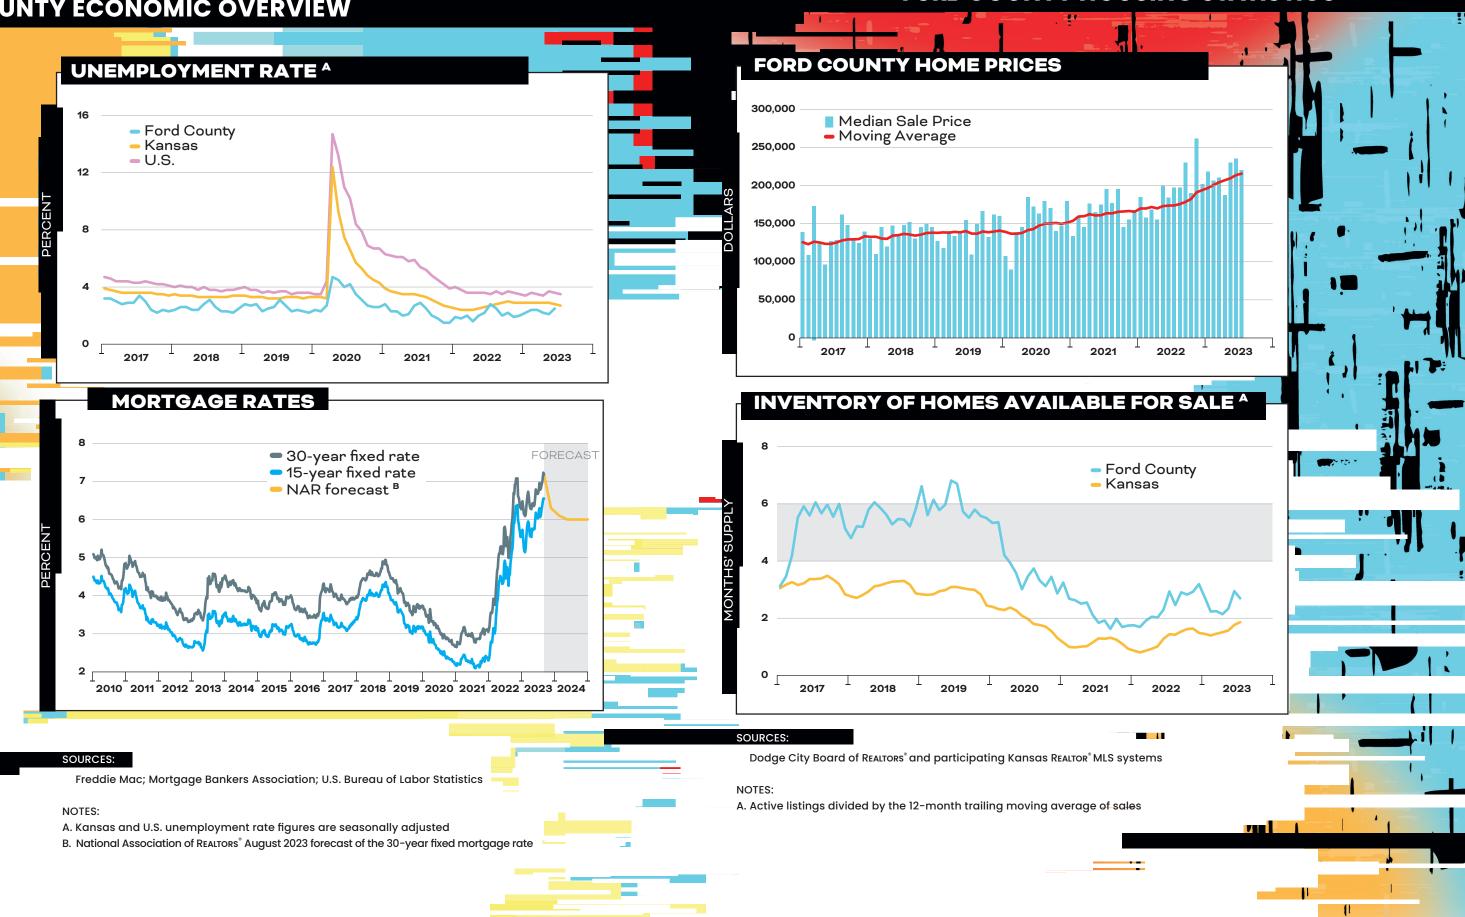

s.

# **Market Distortions**

It's hard to get a clear picture of today's housing market. With mortgage rates swinging from all-time lows to multi-decade highs, home prices rising at unprecedented rates, bidding wars giving way to... Housing markets have been so crazy over the past few years, it can be hard to see through the distortions to understand what "normal" really is.

As always, we bring you the Kansas Housing Markets Forecast Series to help you tune in and see clearly what to expect in the coming year.

#### Dr. Stan Longhofer

Director, WSU Center for Real Estate wichita.edu/realestate





FORD COUNTY HOME SALES



Dodge City Board of Realtors<sup>®</sup> and participating Kansas Realtor<sup>®</sup> MLS systems





1111



Security 1st Title

## FORD COUNTY ECONOMIC OVERVIEW



# FORD COUNTY HOUSING STATISTICS