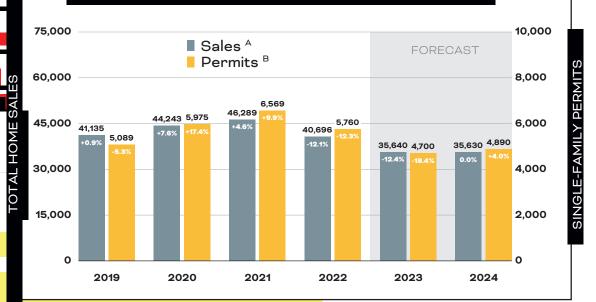

### **KANSAS HOUSING MARKET ACTIVITY**

Federal Housing Finance Agency; Participating REALTOR<sup>®</sup> multiple listing services across Kansas; U.S. Bureau of the Census; WSU Center for Real Estate

SOURCES

A. Total home sales in Kansas as reported by participating REALTOR<sup>®</sup> multiple listing services across the state B. Single-family building permits issued in Kansas as reported by the U.S. Bureau of the Census