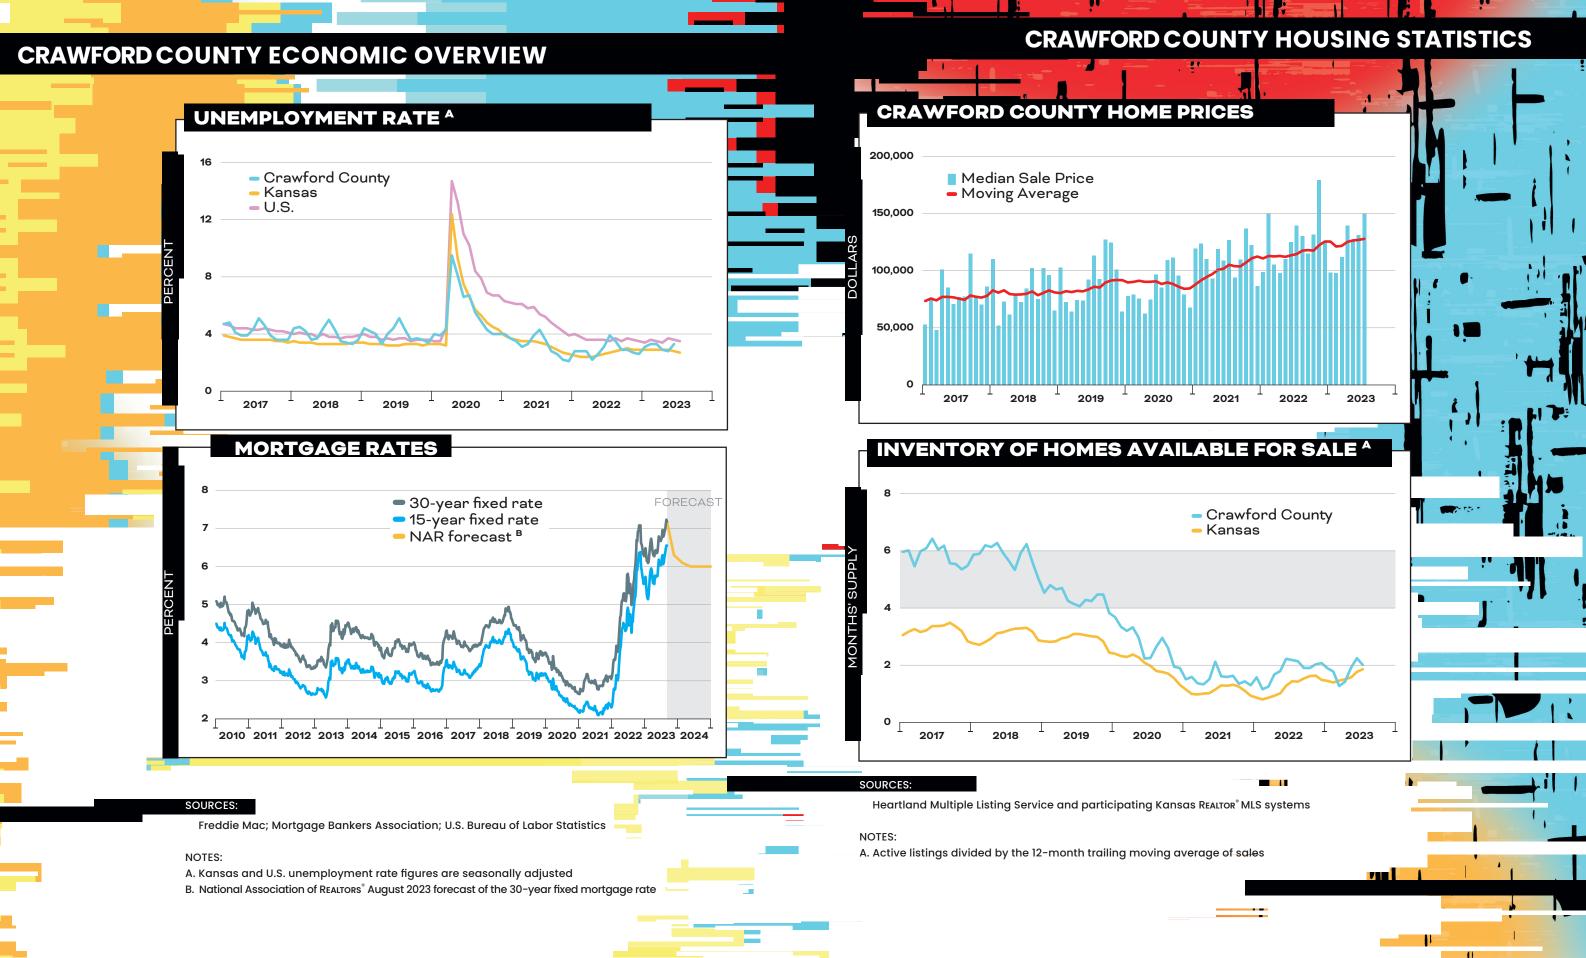

eal Estate wichita.edu/realestate







Federal Housing Finance Agency; Participating REALTOR<sup>®</sup> multiple listing services across Kansas; U.S. Bureau of the Census; WSU Center for Real Estate

SOURCES

A. Total home sales in Kansas as reported by participating REALTOR\* multiple listing services across the state B. Single-family building permits issued in Kansas as reported by the U.S. Bureau of the Census

2013 2014 2015 2016 2017 2018 2019 2020 2021 2022 2023 2024

C. Year-over-year percentage change in the Federal Housing Finance Agency all-transactions housing price index for Kansas, as measured using 4th quarter values.

SOURCES

Heartland Multiple Listing Service and participating Kansas Realtor<sup>®</sup> MLS systems









) (L

# 2024 CRAWFORD COUNTY HOUSING OUTLOOK