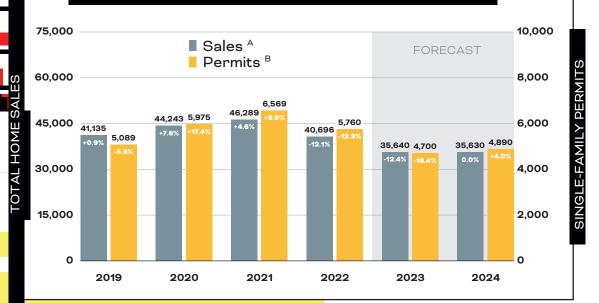

## **KANSAS HOUSING MARKET ACTIVITY**

SOURCES

A. Total home sales in Kansas as reported by participating REALTOR\* multiple listing services across the state B. Single-family building permits issued in Kansas as reported by the U.S. Bureau of the Census