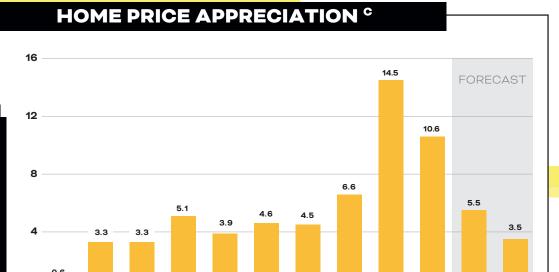

2013 2014 2015 2016 2017 2018 2019 2020 2021 2022 2023 2024

C. Year-over-year percentage change in the Federal Housing Finance Agency all-transactions housing price index for Kansas, as measured using 4th quarter values.