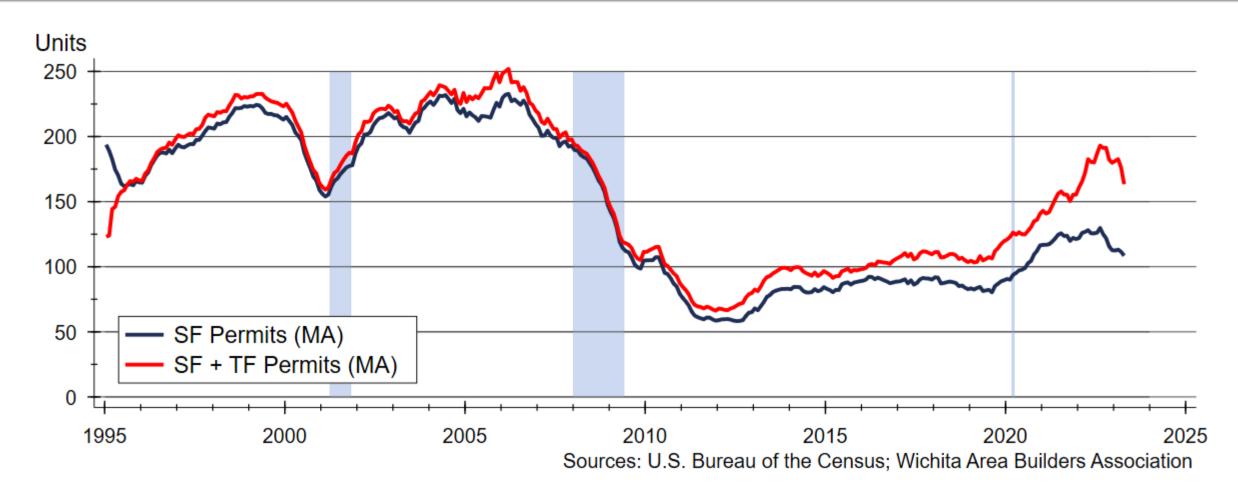

### Change in Employment since January 2020







### Wichita Employment Forecast







### Unemployment is near Historic Lows







### The Yield Curve has Inverted







### CPI Inflation since 1950







### Inflation Expectations







### MBA Forecasts that Mortgage Rates will Fall







### Federal Reserve MBS Holdings







### Wichita-area Home Sales Activity







### Homes Available for Sale in Wichita Area







### Months' Supply of Homes for Sale







## Fraction of Wichita-area Listings Discounted from Original Asking Price







### Wichita-area Median Days on Market







### Home Price Appreciation







### Wichita-area Single-family Building Permits







### Wichita MSA Two-family Building Permits







### Single- and Two-family Building Permits







### Single- and Two-family Building Permits







### Wichita Apartment Occupancy







### Wichita Apartment Rent Growth







### Apartment Units Added to Market







#### Households Continue to Get Smaller







### WSU Center for Real Estate

# Laying a Foundation for Real Estate in Kansas

www.wichita.edu/realestate