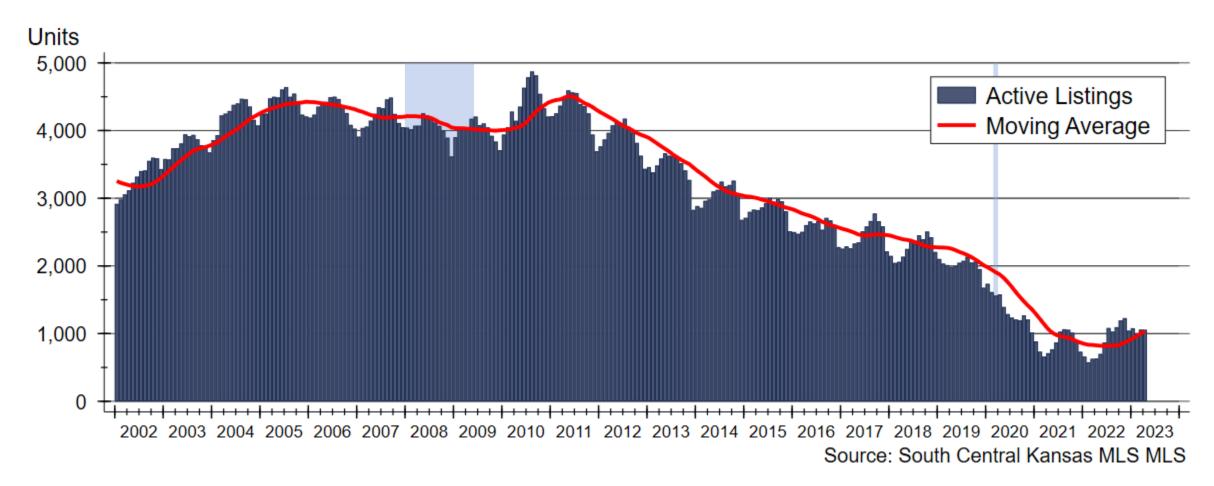

### Wichita Housing Market Update

Hispanics in Real Estate May 24, 2023

Dr. Stanley D. Longhofer WSU Center for Real Estate







### Today's Presentation Slides

 You can download the slides from today's presentation from the Center for Real Estate website at

https://realestate.wichita.edu





### Quarterly Gross Domestic Product Growth







### Change in Employment since January 2020







### Wichita Employment Forecast







### Unemployment is near Historic Lows







### The Yield Curve has Inverted







### CPI Inflation since 1950







### Inflation Expectations







### MBA Forecasts that Mortgage Rates will Fall







### Federal Reserve MBS Holdings







### Wichita-area Home Sales Activity







### Homes Available for Sale in Wichita Area







### Months' Supply of Homes for Sale







## Fraction of Wichita-area Listings Discounted from Original Asking Price







### Wichita-area Median Days on Market







### Home Price Appreciation







### Wichita-area Single-family Building Permits







### Wichita MSA Two-family Building Permits







### Single- and Two-family Building Permits







### Single- and Two-family Building Permits







### Wichita Apartment Occupancy







### Wichita Apartment Rent Growth







### Apartment Units Added to Market







#### Households Continue to Get Smaller







### WSU Center for Real Estate

# Laying a Foundation for Real Estate in Kansas

www.wichita.edu/realestate