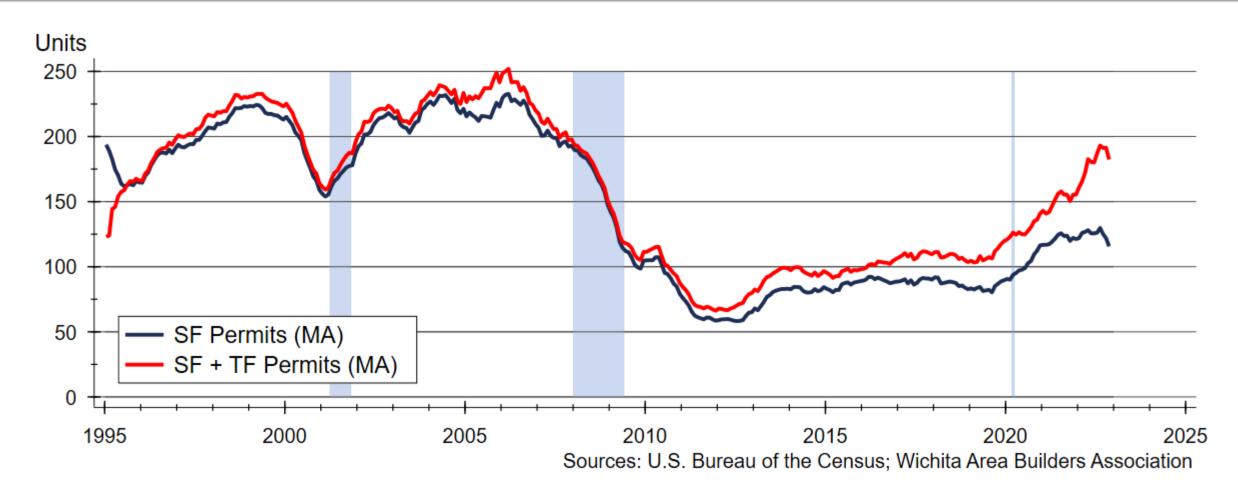

### Wichita Employment Forecast







### Unemployment is near Historic Lows







### The Yield Curve has Inverted







### CPI Inflation since 1950







### Inflation Expectations







### MBA Forecasts that Mortgage Rates will Fall







### Federal Reserve MBS Holdings







### Wichita-area Home Sales Activity







### Homes Available for Sale in Wichita Area







### Months' Supply of Homes for Sale







## Fraction of Wichita-area Listings Discounted from Original Asking Price







### Wichita-area Median Days on Market







### Home Price Appreciation







### Wichita-area Single-family Building Permits







### Wichita MSA Two-family Building Permits







### Single- and Two-family Building Permits







### Single- and Two-family Building Permits







### Wichita Apartment Occupancy







### Wichita Apartment Rent Growth







### Apartment Units Added to Market







#### Households Continue to Get Smaller







### WSU Center for Real Estate

# Laying a Foundation for Real Estate in Kansas

www.wichita.edu/realestate