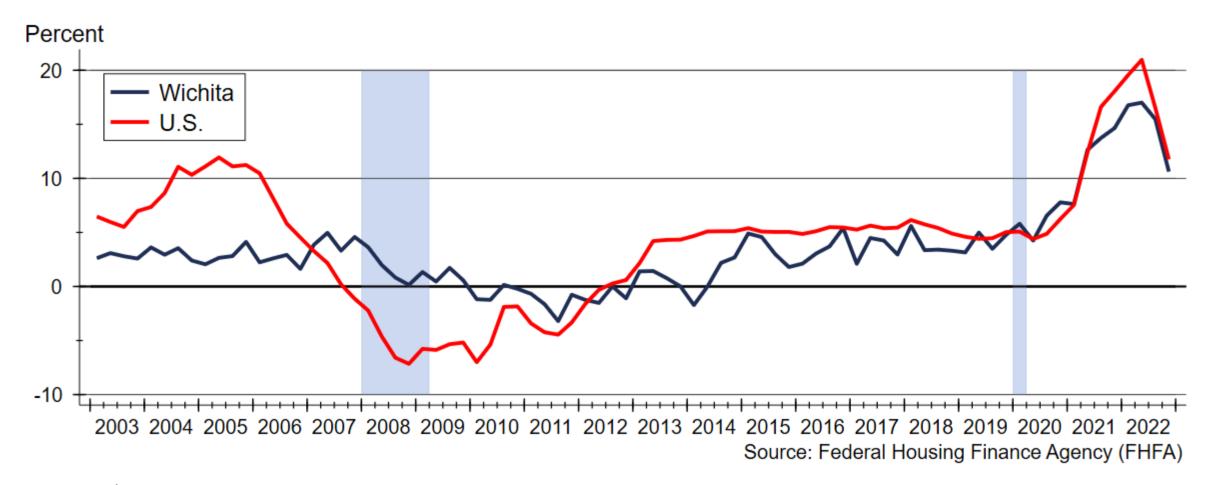

ides from today's presentation from the Center for Real Estate website at

https://realestate.wichita.edu





### Quarterly Gross Domestic Product Growth







### Change in Employment since January 2020







### Wichita Employment Forecast







### Unemployment is near Historic Lows







### The Yield Curve has Inverted







### CPI Inflation since 1950







### Inflation Expectations







### MBA Forecasts that Mortgage Rates will Fall







### Federal Reserve MBS Holdings







### Wichita-area Home Sales Activity







### Homes Available for Sale in Wichita Area







### Months' Supply of Homes for Sale







## Fraction of Wichita-area Listings Discounted from Original Asking Price







### Wichita-area Median Days on Market







### Home Price Appreciation







### Wichita-area Single-family Building Permits







### Wichita MSA Two-family Building Permits







### Single- and Two-family Building Permits







### Single- and Two-family Building Permits







### Wichita Apartment Occupancy







### Wichita Apartment Rent Growth







### Apartment Units Added to Market







#### Households Continue to Get Smaller







### WSU Center for Real Estate

# Laying a Foundation for Real Estate in Kansas

www.wichita.edu/realestate