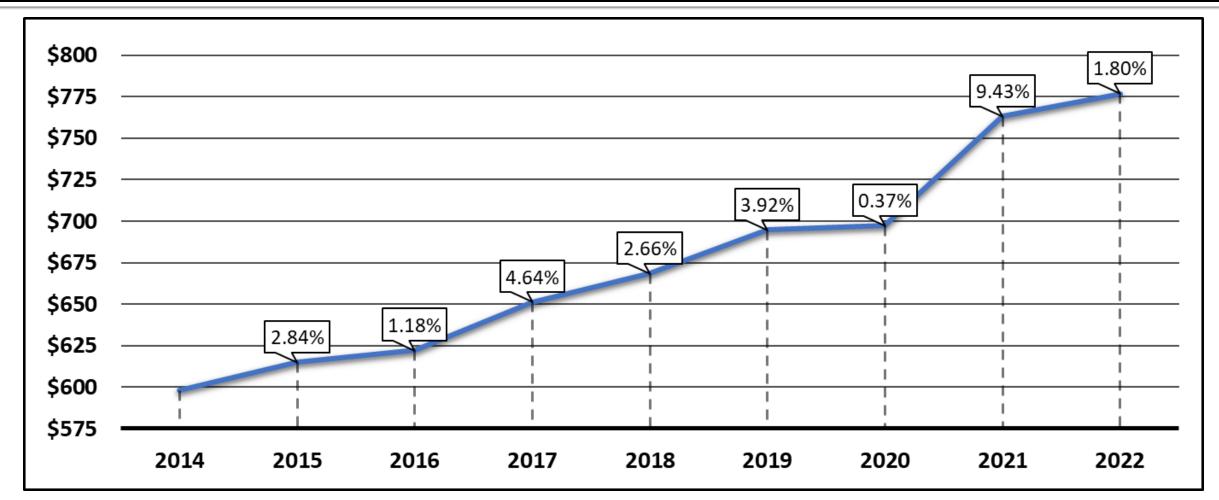

ws







### The Yield Curve has Inverted







### CPI Inflation since 1950







### Inflation Expectations







### MBA Forecasts that Mortgage Rates will Fall







### Federal Reserve MBS Holdings







### Wichita-area Home Sales Activity







### Homes Available for Sale in Wichita Area







### Months' Supply of Homes for Sale







## Fraction of Wichita-area Listings Discounted from Original Asking Price







### Wichita-area Median Days on Market







### Home Price Appreciation







### Wichita-area Single-family Building Permits







### Wichita MSA Two-family Building Permits







### Single- and Two-family Building Permits







### Single- and Two-family Building Permits







### Wichita Apartment Occupancy







### Wichita Apartment Rent Growth







### Apartment Units Added to Market







#### Households Continue to Get Smaller







### WSU Center for Real Estate

# Laying a Foundation for Real Estate in Kansas

www.wichita.edu/realestate