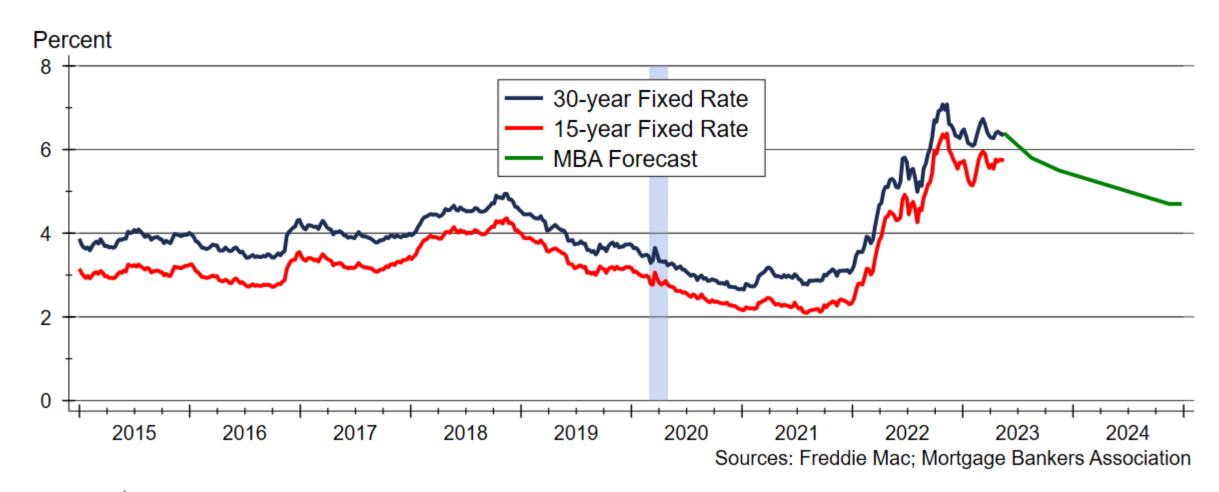

### Wichita Housing Market Update

Hispanics in Real Estate May 24, 2023

Dr. Stanley D. Longhofer WSU Center for Real Estate







### Today's Presentation Slides

 You can download the slides from today's presentation from the Center for Real Estate website at

https://realestate.wichita.edu





### Quarterly Gross Domestic Product Growth







### Change in Employment since January 2020







### Wichita Employment Forecast







### Unemployment is near Historic Lows







### The Yield Curve has Inverted







### CPI Inflation since 1950







### Inflation Expectations







### MBA Forecasts that Mortgage Rates will Fall







### Federal Reserve MBS Holdings







### Wichita-area Home Sales Activity







### Homes Available for Sale in Wichita Area







### Months' Supply of Homes for Sale







## Fraction of Wichita-area Listings Discounted from Original Asking Price







### Wichita-area Median Days on Market







### Home Price Appreciation







### Wichita-area Single-family Building Permits







### Wichita MSA Two-family Building Permits







### Single- and Two-family Building Permits







### Single- and Two-family Building Permits







### Wichita Apartment Occupancy







### Wichita Apartment Rent Growth







### Apartment Units Added to Market







#### Households Continue to Get Smaller







### WSU Center for Real Estate

# Laying a Foundation for Real Estate in