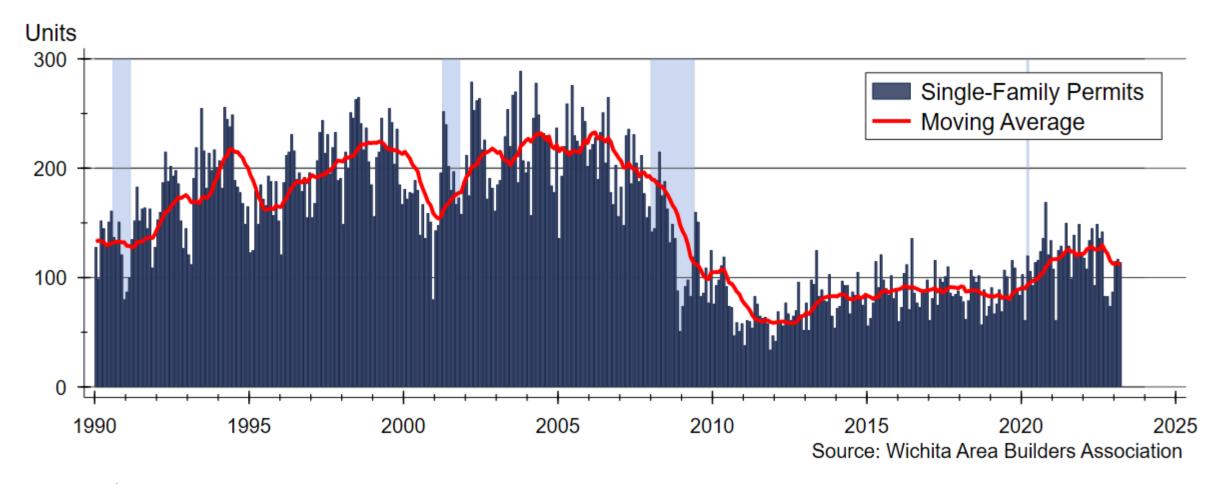

Estate website at

https://realestate.wichita.edu





### Quarterly Gross Domestic Product Growth







### Change in Employment since January 2020







### Wichita Employment Forecast







### Unemployment is near Historic Lows







### The Yield Curve has Inverted







### CPI Inflation since 1950







### Inflation Expectations







### MBA Forecasts that Mortgage Rates will Fall







### Federal Reserve MBS Holdings







### Wichita-area Home Sales Activity







### Homes Available for Sale in Wichita Area







### Months' Supply of Homes for Sale







## Fraction of Wichita-area Listings Discounted from Original Asking Price







### Wichita-area Median Days on Market







### Home Price Appreciation







### Wichita-area Single-family Building Permits







### Wichita MSA Two-family Building Permits







### Single- and Two-family Building Permits







### Single- and Two-family Building Permits







### Wichita Apartment Occupancy







### Wichita Apartment Rent Growth







### Apartment Units Added to Market







#### Households Continue to Get Smaller







### WSU Center for Real Estate

# Laying a Foundation for Real Estate in Kansas

www.wichita.edu/realestate