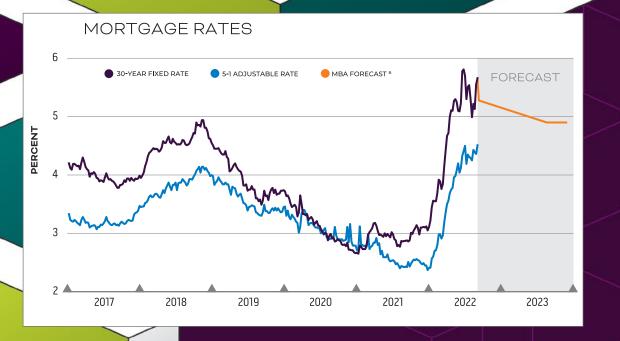

SOURCES: Freddie Mac; Mortgage Bankers Association; U.S. Bureau of Labor Statistics NOTES: Kansas and U.S. unemployment rate figures are seasonally adjusted (B) Mortgage Bankers Association August 2022 forecast of the 30-year conventional mortgage rate