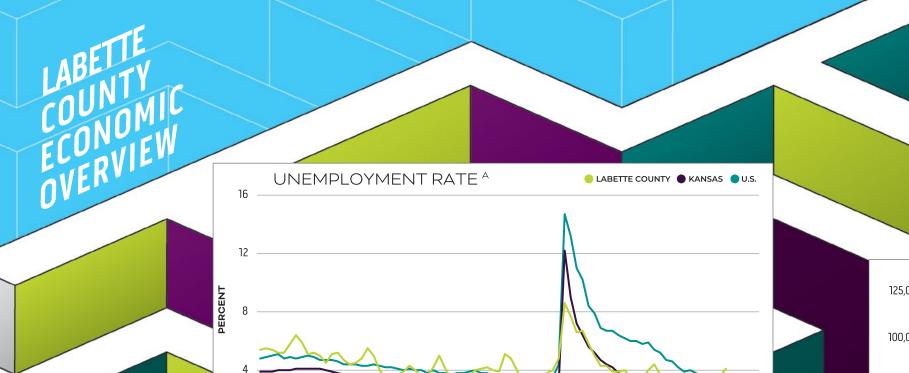

SOURCES: Freddie Mac; Mortgage Bankers Association; U.S. Bureau of Labor Statistics NOTES: Kansas and U.S. unemployment rate figures are seasonally adjusted (B) Mortgage Bankers Association August 2022 forecast of the 30-year conventional mortgage rate