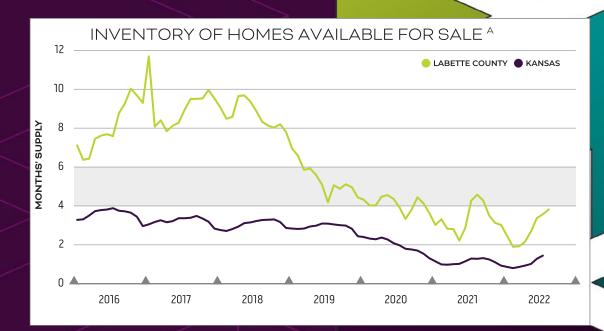

SOURCES: Southeast Kansas Association of REALTORS® and participating Kansas REALTOR® MLS systems Notes: Active listings divided by the 12-month trailing moving average of sales