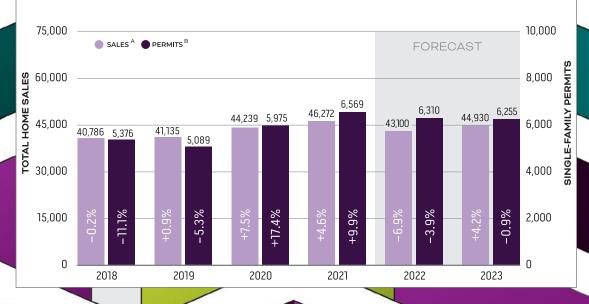

### KANSAS HOUSING MARKET ACTIVITY

Federal Housing Finance Agency; Participating REALTOR® multiple listing services across Kansas; U.S. Bureau of the Census; WSU Center for Real Estate

Total home sales in Kansas as reported by participating REALTOR<sup>®</sup> multiple listing services across the state

<sup>®</sup> Single-family building permits issued in Kansas as reported by the U.S. Bureau of the Census

© Year-over-year percentage change in the Federal Housing Finance Agency all-transactions housing price index for Kansas, as measured using 4th quarter values