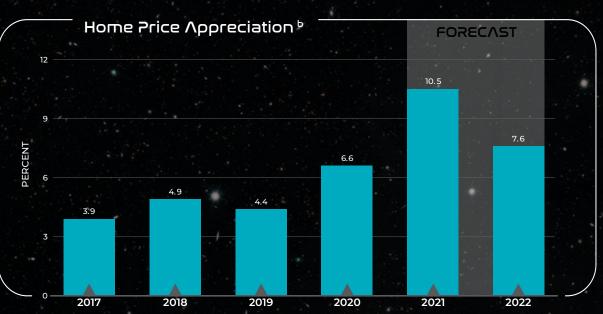

In the face of strong demand and incredibly tight inventories, existing home prices are rising at a remarkable pace across most of the state. We project that typical Kansas home values will end the year up 10.5 percent, followed by another 7.6 percent gain in 2022.