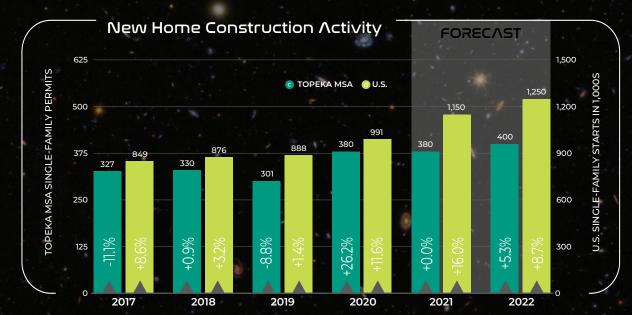

Part of the challenge is that too few new homes have been built in recent years. Labor and material shortages make it unlikely this will change any time soon. We forecast that new single-family building permits in the Topeka metropolitan area will end this year at 380 units, the same as last year. They are projected to increase only slightly in 2022, rising 5.3 percent to 400 units.

#### Notes

- a) Total home sales in the Topeka area as reported by the Sunflower Association of REALTORS®
- b) U.S. existing home sales as reported by the National Association of REALTORS®; forecast is the August 2021 forecast by the National Association of REALTORS®
- c) Single-family building permits issued in the Topeka metropolitan area as reported by the U.S. Bureau of the Census
- d) U.S. single-family housing starts as reported by the U.S. Bureau of the Census; forecast is the August 2021 forecast by the National Association of REALTORS®