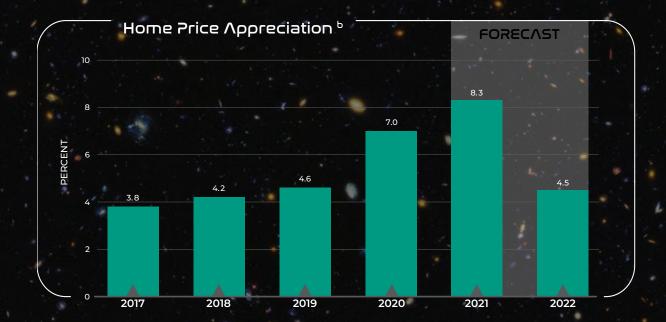

## Home PRICES

Although inventories have risen slightly over the course of this year, it remains a strong sellers' market, even among homes priced above \$400,000. Desirable homes are selling at light speed, and prospective buyers are competing on contract terms as well as price.

As a result, home prices have been appreciating at the fastest pace ever. We project that home values in the Topeka metropolitan area will end the year up 8.3 percent and rise another 4.5 percent in 2022.