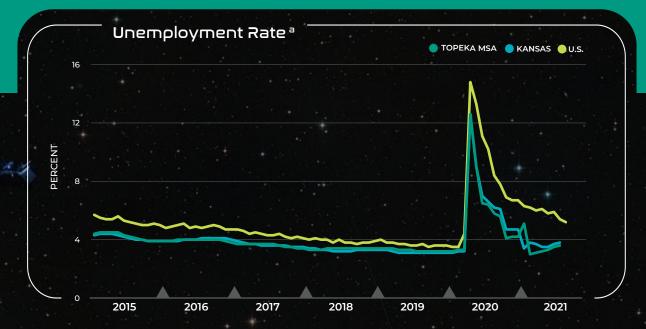

WISE is an acronym for Wide-Field Infrared Survey Explorer.

Bankers Association U.S. Bureau of Labor

Statistics

a) Seasonally adjusted b) Cumulative change employment, seasonally adjusted

c) Mortgage Bankers 2021 Forecast of the 30-year conventional mortgage rate