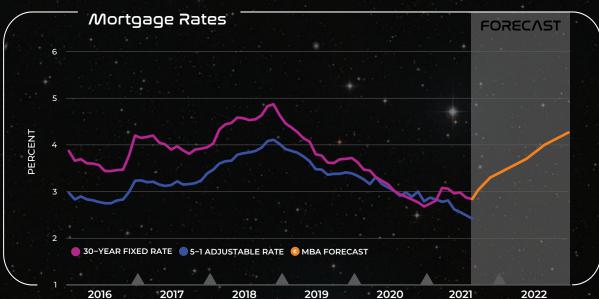

DESIGN BY VISUAL FUSION GRAPHIC DESIGN STUDIO

Mortgage rates rose during the first quarter of the year, only to fall back near historic lows through the summer. When rates will rise again depends largely on when the Federal Reserve pulls back on its holdings of mortgage-backed securities and on whether the recent uptick in inflation proves persistent.

WISE is an acronym for Wide-Field Infrared Survey Explorer.

Bankers Association U.S. Bureau of Labor

Statistics

a) Seasonally adjusted b) Cumulative change employment, seasonally adjusted

c) Mortgage Bankers 2021 Forecast of the 30-year conventional mortgage rate