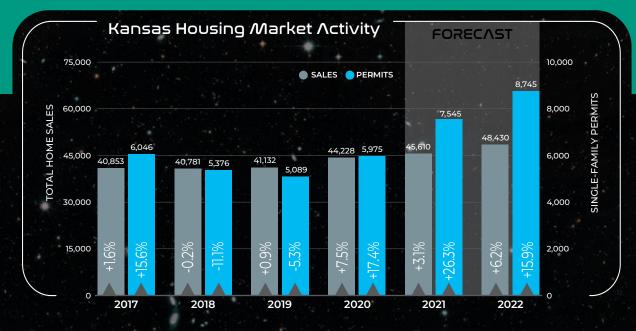

## Kansas FORECAST

Home sales across Kansas have continued to rise, in spite of historically low inventories across all price segments. We forecast that total home sales in Kansas will end the year up 3.1 percent at 45,610 units, although sales would be stronger if there were simply more homes on the market. Sales will rise again in 2022, increasing 6.2 percent to 48,430 units.

The lack of supply is spurring a surge in new home construction activity across much of the state. Singlefamily permits are expected to end the year at 7,545 units, an increase of 26.3 percent. Permitting activity should rise again in 2022, ending the year up 15.9 percent at 8,745 units.