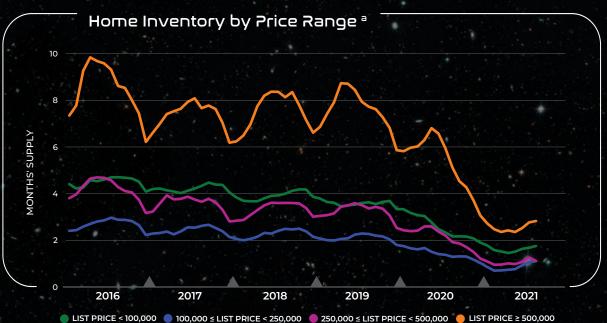

## Home PRICES

Although inventories have risen slightly over the course of this year, it remains a strong sellers' market, even among homes priced above \$400,000. Desirable homes are selling at light speed, and prospective buyers are competing on contract terms as well as price.

Home Inventory by Price Range a

12

10

10

2016

2017

2018

2019

2020

2021

LIST PRICE < 100,000 \$ LIST PRICE < 250,000 \$ LIST PRICE < 400,000 \$ LIST PRICE \$ 400,000

#### Note

- a) Active listings divided by the 12-month trailing moving average of sales, segmented by list price
- b) Year-over-year percentage change in the Federal Housing Finance Agency all-transactions housing price index for the Topeka metropolitan area, as measured using 4th quarter values