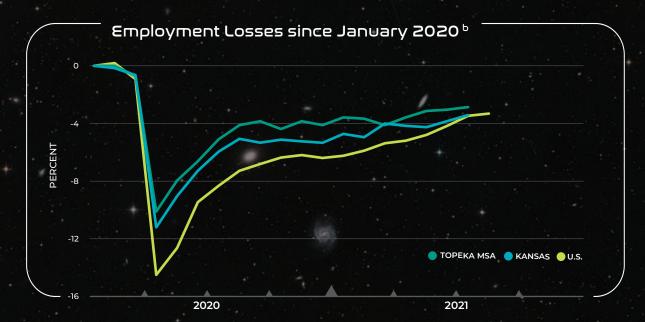

WISE is an acronym for Wide-Field Infrared Survey Explorer.

Bankers Association U.S. Bureau of Labor

Statistics

a) Seasonally adjusted b) Cumulative change employment, seasonally adjusted

c) Mortgage Bankers 2021 Forecast of the 30-year conventional mortgage rate