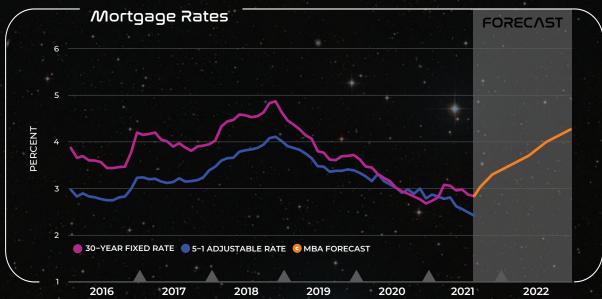

Mortgage rates rose during the first quarter of the year, only to fall back near historic lows through the summer. When rates will rise again depends largely on when the Federal Reserve pulls back on its holdings of mortgage-backed securities and on whether the recent uptick in inflation proves persistent.

a) Seasonallu adjusted b) Cumulative change in total, non-farm employment, seasonally adjusted

c) Mortgage Bankers 2021 Forecast of the 30-year conventional mortgage rate