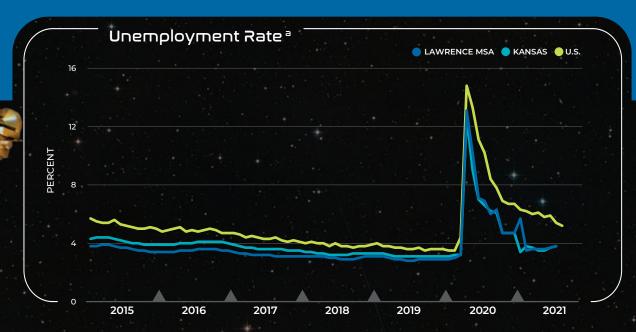

DESIGN BY VISUAL FUSION GRAPHIC DESIGN STUDIO

The Voyager 1 launches on September 5th, 1977 on the Titan IIIE Rocket.

Officially, the recession of 2020 was only two months long, but that doesn't mean its effects were modest. The local unemployment rate rocketed to an all-time high of 13.1 percent in April as the Lawrence metropolitan area lost 17.4 percent of its jobs in just three months. And while the unemployment rate has fallen back to earth in recent months, less than half of the area's lost jobs had been recovered by July of this year.

a) Seasonallu adjusted b) Cumulative change in total, non-farm employment, seasonally adjusted

c) Mortgage Bankers 2021 Forecast of the 30-year conventional mortgage rate