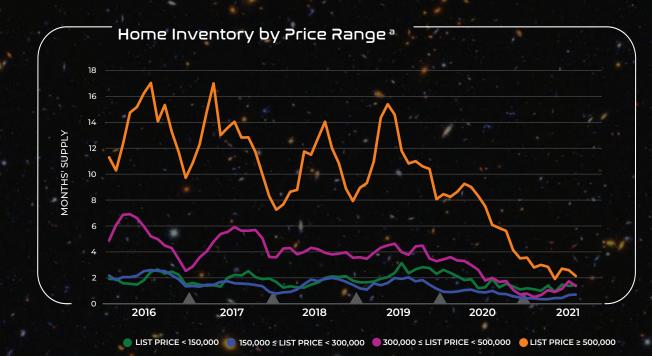

## Home PRGES

Inventories of homes available

As a result, home prices have been appreciating at an historic pace. We project that Lawrence home values will end the year up 11.1 percent and then rise by another 6.7 percent in 2022.

for sale in the Lawrence metropolitan area remain at historic lows, even among the highest-priced segments. Desirable homes are selling at light speed, and prospective buyers are competing on contract terms as well as price.

#### Federal Housing Finance Agency, Lawrence Multiple Listing Service, WSU Center for Real Estate

a) Active listings divided by the 12-month trailing moving average of sales, segmented by list price

b) Year-over-year percentage change in the Federal Housing Finance Agency all-transactions housing price index for the Lawrence metropolitan area, as measured using 4th quarter values