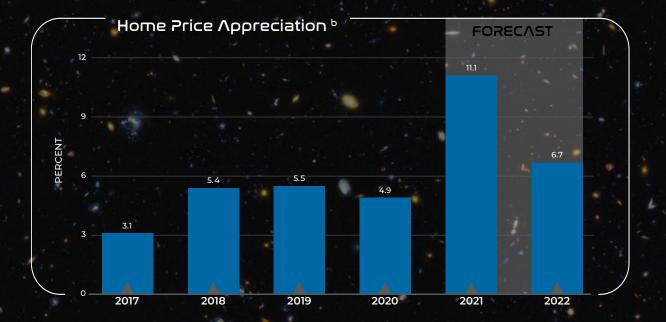

## Home PRGES

Inventories of homes available

As a result, home prices have been appreciating at an historic pace. We project that Lawrence home values will end the year up 11.1 percent and then rise by another 6.7 percent in 2022.