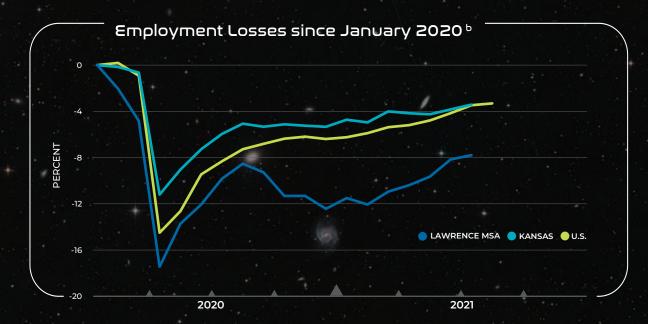

DESIGN BY VISUAL FUSION GRAPHIC DESIGN STUDIO

The Voyager 1 launches on September 5th, 1977 on the Titan IIIE Rocket.

Officially, the recession of 2020 was only two months long, but that doesn't mean its effects were modest. The local unemployment rate rocketed to an all-time high of 13.1 percent in April as the Lawrence metropolitan area lost 17.4 percent of its jobs in just three months. And while the unemployment rate has fallen back to earth in recent months, less than half of the area's lost jobs had been recovered by July of this year.

a) Seasonallu adjusted b) Cumulative change in total, non-farm employment, seasonally adjusted

c) Mortgage Bankers 2021 Forecast of the 30-year conventional mortgage rate