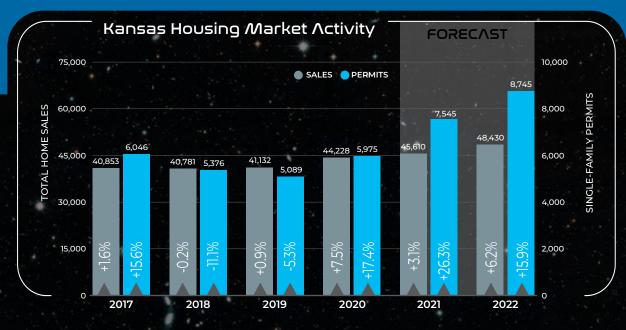

## Kansas FOREGAST

Home sales across Kansas have continued to rise, in spite of historically low inventories across all price segments. We forecast that total home sales in Kansas will end the year up 3.1 percent at 45,610 units, although sales would be stronger if there were simply more homes on the market. Sales will rise again in 2022, increasing 6.2 percent to 48,430 units.

The lack of supply is spurring a surge in new home construction activity across much of the state. Single-family permits are expected to end the year at 7,545 units, an increase of 26.3 percent. Permitting activity should rise again in 2022, ending the year up 15.9 percent at 8,745 units.