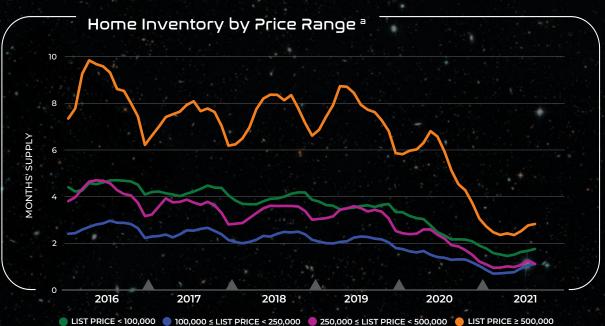

## Home PRGES

Inventories of homes available

As a result, home prices have been appreciating at an historic pace. We project that Lawrence home values will end the year up 11.1 percent and then rise by another 6.7 percent in 2022.

for sale in the Lawrence metropolitan area remain at historic lows, even among the highest-priced segments. Desirable homes are selling at light speed, and prospective buyers are competing on contract terms as well as price.

#### Federal Housing Finance Agency, Lawrence Multiple Listing Service, WSU Center for Real Estate

a) Active listings divided by the 12-month trailing moving average of sales, segmented by list price

b) Year-over-year percentage change in the Federal Housing Finance Agency all-transactions housing price index for the Lawrence metropolitan area, as measured using 4th quarter values