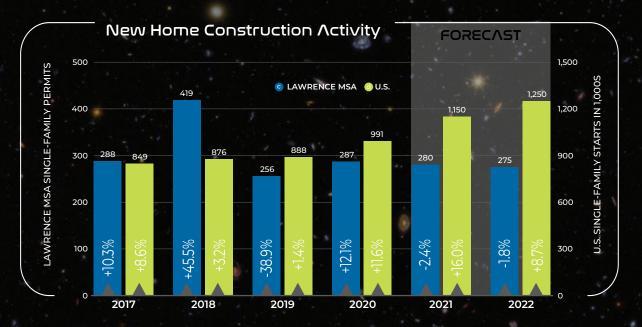

# HOME SALES and CONSTRUCTION

The Lawrence housing market remains white hot, even if it has cooled somewhat in recent months. Tight inventories, however, are holding back sales activity. As a result, we forecast that total home sales in the Lawrence metropolitan area will end the year down slightly at 1,570 units. Supply constraints are likely to continue next year as well, with sales rising only a modest 1.9 percent in 2022 to 1,600 units.

Part of the challenge is that too few new homes have been built in recent years. A lack of developable land along with labor and material shortages make it unlikely this will change any time soon. We forecast that new single-family building permits in the Lawrence metropolitan area will end this year at 280 units, down 2.4 percent from 2020. Permitting activity is projected to fall to 275 units in 2022, a 1.8 percent decline.