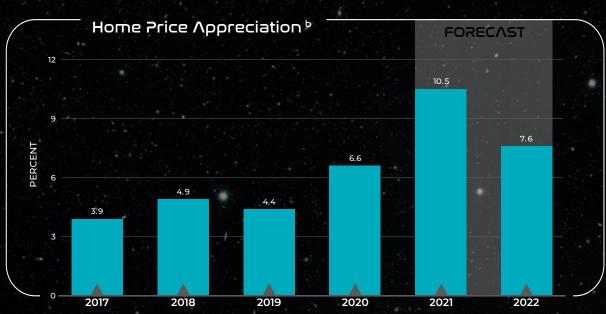

In the face of strong demand and incredibly tight inventories, existing home prices are rising at a remarkable pace across most of the state. We project that typical Kansas home values will end the year up 10.5 percent, followed by another 7.6 percent gain in 2022.

#### Notes:

a) Active listings
 divided by the
 12-month trailing
 moving average of
 sales, segmented
 by list price
 b) Year-over-year

b) Year-over-year
percentage
change in the
Federal Housing
Finance Agency
all-transactions
housing price index
for Kansas, as
measured using 4<sup>th</sup>
auarter values