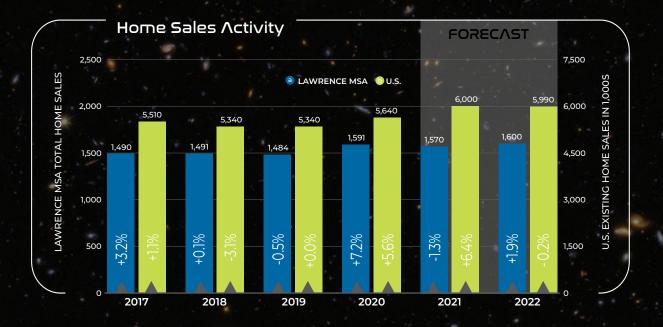

# HOME SALES and CONSTRUCTION

The Lawrence housing market remains white hot, even if it has cooled somewhat in recent months. Tight inventories, however, are holding back sales activity. As a result, we forecast that total home sales in the Lawrence metropolitan area will end the year down slightly at 1,570 units. Supply constraints are likely to continue next year as well, with sales rising only a modest 1.9 percent in 2022 to 1,600 units.

#### Notes

- a) Total home sales in the Lawrence metropolitan area as reported by the Lawrence Multiple Listing Service
- b) U.S. existing home sales as reported by the National Association of REALTORS®; forecast is the August 2021 forecast by the National Association of REALTORS®
- c) Single-family building permits issued in the Lawrence metropolitan area as reported by the U.S. Bureau of the Census
- d) U.S. single-family housing starts as reported by the U.S. Bureau of the Census; forecast is the August 2021 forecast by the National Association of REALTORS®