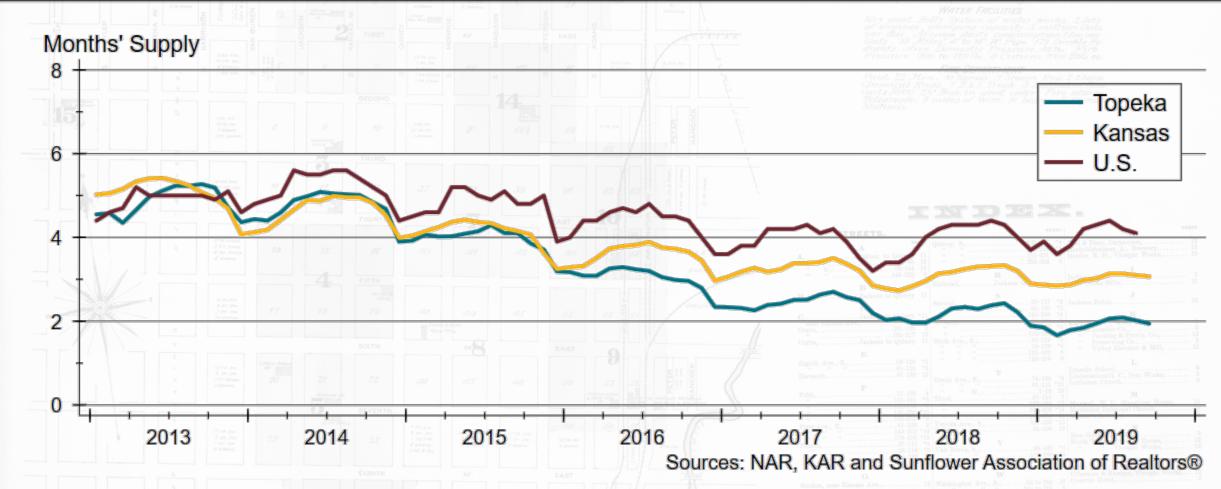

#### 2020 Topeka Forecast Sponsors



## Security 1st Title



True Blue® for over 125 years





#### Thanks also to:













and participating REALTOR® MLS systems across Kansas





#### Unemployment Rates





### Total Non-farm Employment







#### Topeka Employment Forecast







#### Mortgage Rates Forecast







# Labor and Mortgage Market Summary

- Current fundamentals are solid
  - Mortgage financing is widely available...and cheap!
  - Labor markets are fairly healthy

- All of this could change quickly







#### Topeka Area Home Sales







#### Emporia Area Home Sales







#### Topeka Home Sales Forecast







#### New Listings per Closed Sale







#### Inventory of Homes for Sale







#### Inventory of Homes for Sale







#### **Topeka Inventories by List Price**







#### **Total Home Price Appreciation**







#### **Kansas Home Price Appreciation**







#### Topeka Home Prices Forecast







#### **Topeka New Home Construction**







#### 2020 Topeka Housing Forecast

|                        | 2017<br>Actual    | 2018<br>Actual    | 2019<br>Forecast     | 2020<br>Forecast   |  |
|------------------------|-------------------|-------------------|----------------------|--------------------|--|
| Total Home<br>Sales    | 3,217 units -0.6% | 3,320 units +3.2% | 3,140 units<br>-5.4% | 3,080 units        |  |
| SF Building<br>Permits | 277 units -8.0%   | 276 units -0.4%   | 255 units<br>-7.6%   | 255 units<br>+0.0% |  |
| Home Price +2.7%       |