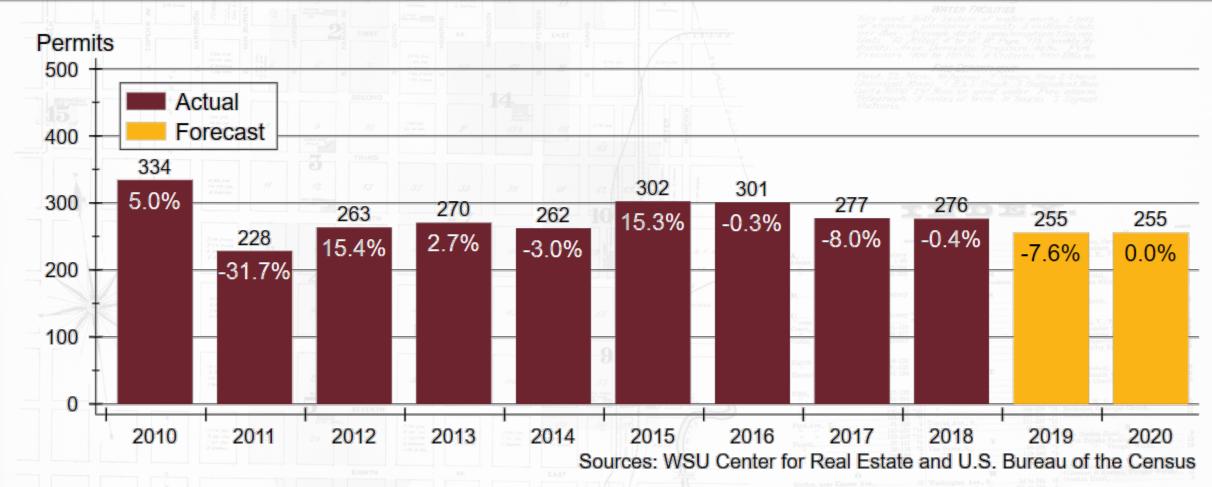

#### **Topeka New Home Construction**

#### 2020 Topeka Housing Forecast

|                        | 2017<br>Actual    | 2018<br>Actual    | 2019<br>Forecast     | 2020<br>Forecast   |  |
|------------------------|-------------------|-------------------|----------------------|--------------------|--|
| Total Home<br>Sales    | 3,217 units -0.6% | 3,320 units +3.2% | 3,140 units<br>-5.4% | 3,080 units        |  |
| SF Building<br>Permits | 277 units -8.0%   | 276 units -0.4%   | 255 units<br>-7.6%   | 255 units<br>+0.0% |  |
| Home Price +2.7%       |                   | +6.6%             | +4.4%                | +2.9%              |  |