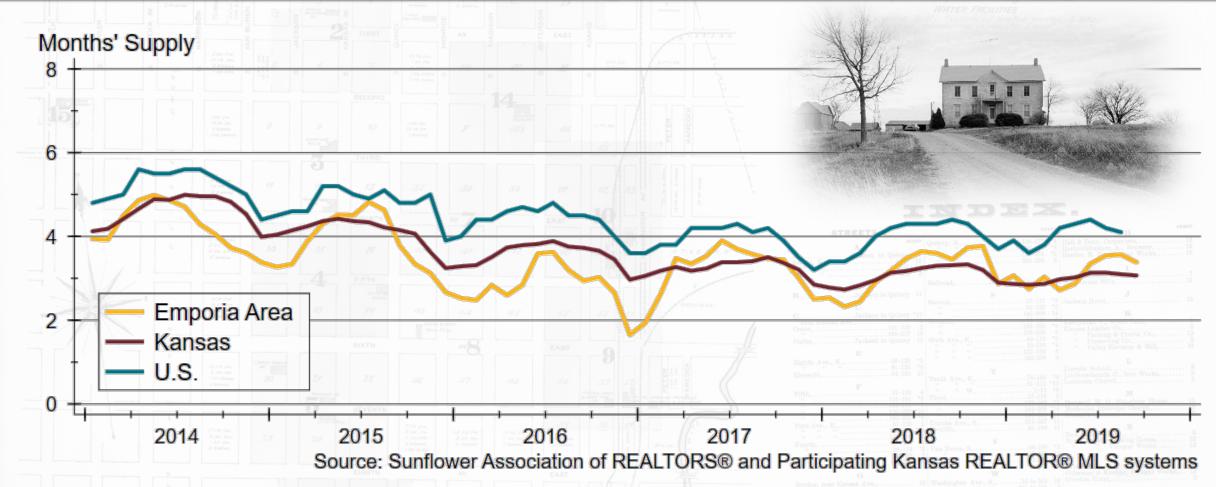

#### 2020 Topeka Forecast Sponsors



## Security 1st Title



True Blue® for over 125 years





#### Thanks also to:













and participating REALTOR® MLS systems across Kansas





#### Unemployment Rates





### Total Non-farm Employment







#### Topeka Employment Forecast







#### Mortgage Rates Forecast







# Labor and Mortgage Market Summary

- Current fundamentals are solid
  - Mortgage financing is widely available...and cheap!
  - Labor markets are fairly healthy

- All of this could change quickly







#### Topeka Area Home Sales







#### Emporia Area Home Sales







#### Topeka Home Sales Forecast







#### New Listings per Closed Sale







#### Inventory of Homes for Sale







#### Inventory of Homes for Sale







#### **Topeka Inventories by List Price**







#### **Total Home Price Appreciation**







#### **Kansas Home Price Appreciation**







#### Topeka Home Prices Forecast







#### **Topeka New Home Construction**







#### 2020 Topeka Housing Forecast

|                        | 2017<br>Actual    | 2018<br>Actual    | 2019<br>Forecast     | 2020<br>Forecast   |  |
|------------------------|-------------------|-------------------|----------------------|--------------------|--|
| Total Home<br>Sales    | 3,217 units -0.6% | 3,320 units +3.2% | 3,140 units<br>-5.4% | 3,080 units        |  |
| SF Building<br>Permits | 277 units -8.0%   | 276 units -0.4%   | 255 units<br>-7.6%   | 255 units<br>+0.0% |  |
| Home Price +2.7%       |                   | +6.6%             | +4.4%