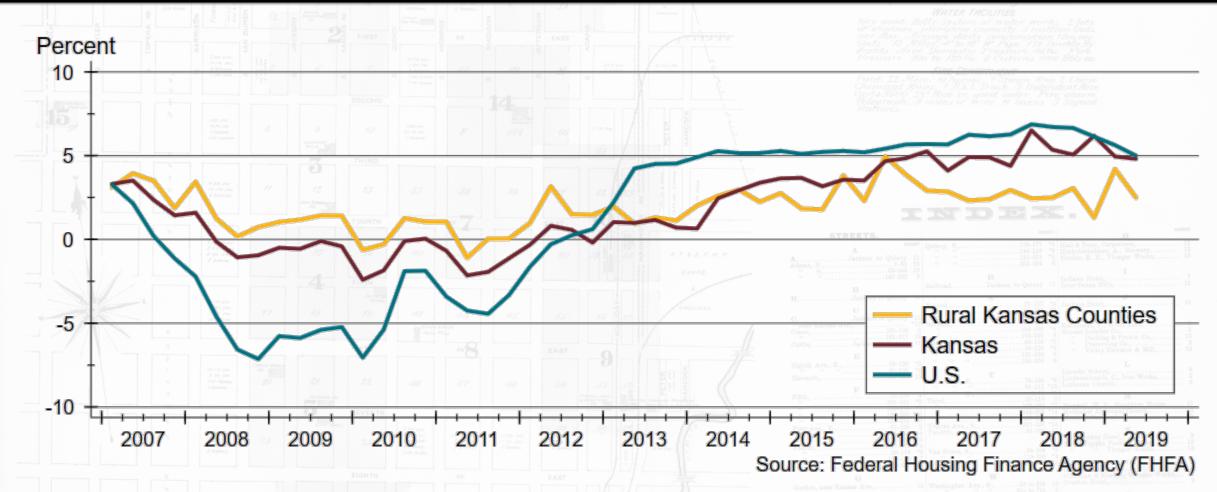

hanks also to:













and participating REALTOR® MLS systems across Kansas





#### Unemployment Rates





### Total Non-farm Employment







#### Topeka Employment Forecast







#### Mortgage Rates Forecast







# Labor and Mortgage Market Summary

- Current fundamentals are solid
  - Mortgage financing is widely available...and cheap!
  - Labor markets are fairly healthy

- All of this could change quickly







#### Topeka Area Home Sales







#### Emporia Area Home Sales







#### Topeka Home Sales Forecast







#### New Listings per Closed Sale







#### Inventory of Homes for Sale







#### Inventory of Homes for Sale







#### **Topeka Inventories by List Price**







#### **Total Home Price Appreciation**







#### **Kansas Home Price Appreciation**







#### Topeka Home Prices Forecast







#### **Topeka New Home Construction**







#### 2020 Topeka Housing Forecast

|                        | 2017<br>Actual    | 2018<br>Actual    | 2019<br>Forecast     | 2020<br>Forecast   |  |
|------------------------|-------------------|-------------------|----------------------|--------------------|--|
| Total Home<br>Sales    | 3,217 units -0.6% | 3,320 units +3.2% | 3,140 units<br>-5.4% | 3,080 units        |  |
| SF Building<br>Permits | 277 units -8.0%   | 276 units -0.4%   | 255 units<br>-7.6%   | 255 units<br>+0.0% |  |
| Home Price +2.7%       |                   | +6.6%             | +4.4%                | +2.9%              |  |





#### 2020 Kansas Housing Forecast

|                         | 2017<br>Actual        | 2018<br>Actu