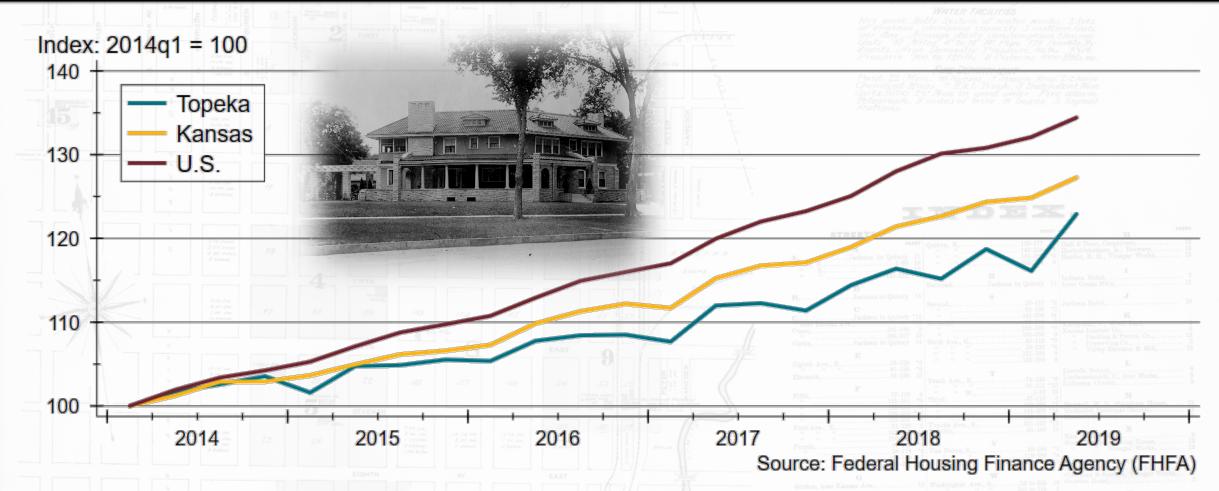

le



True Blue® for over 125 years





#### Thanks also to:













and participating REALTOR® MLS systems across Kansas





#### Unemployment Rates





### Total Non-farm Employment







#### Topeka Employment Forecast







#### Mortgage Rates Forecast







# Labor and Mortgage Market Summary

- Current fundamentals are solid
  - Mortgage financing is widely available...and cheap!
  - Labor markets are fairly healthy

- All of this could change quickly







#### Topeka Area Home Sales







#### Emporia Area Home Sales







#### Topeka Home Sales Forecast







#### New Listings per Closed Sale







#### Inventory of Homes for Sale







#### Inventory of Homes for Sale







#### **Topeka Inventories by List Price**







#### **Total Home Price Appreciation**







#### **Kansas Home Price Appreciation**







#### Topeka Home Prices Forecast







#### **Topeka New Home Construction**







#### 2020 Topeka Housing Forecast

|                        | 2017<br>Actual    | 2018<br>Actual    | 2019<br>Forecast     | 2020<br>Forecast   |  |
|------------------------|-------------------|-------------------|----------------------|--------------------|--|
| Total Home<br>Sales    | 3,217 units -0.6% | 3,320 units +3.2% | 3,140 units<br>-5.4% | 3,080 units        |  |
| SF Building<br>Permits | 277 units -8.0%   | 276 units -0.4%   | 255 units<br>-7.6%   | 255 units<br>+0.0% |  |
| Home Price +2.7%       |                   | +6.6%             | +4.4%                | +2.9%              |  |





#### 2020 Kansas Housing Forecast

|