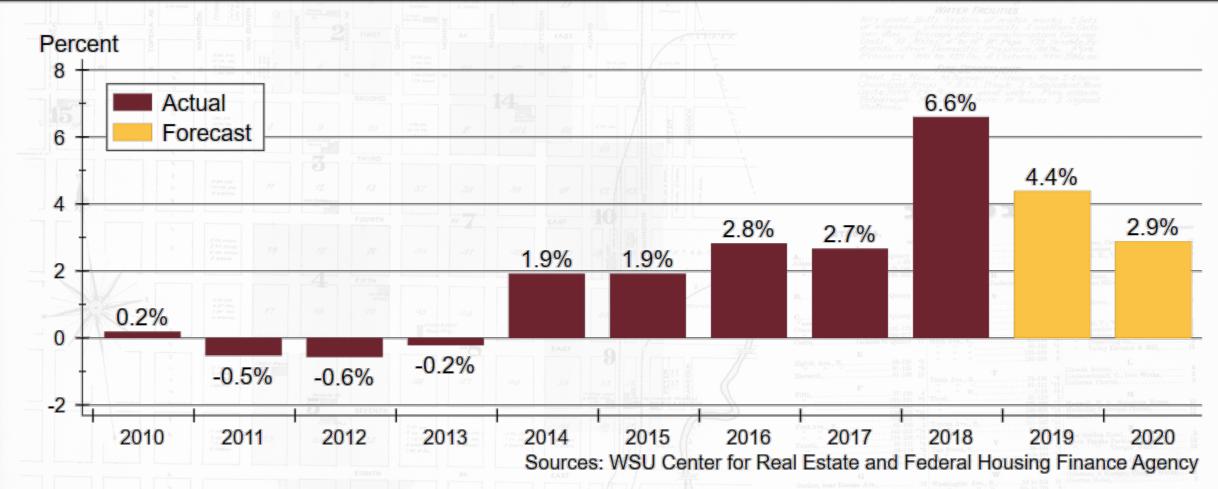

ating REALTOR® MLS systems across Kansas





#### Unemployment Rates





### Total Non-farm Employment







#### Topeka Employment Forecast







#### Mortgage Rates Forecast







# Labor and Mortgage Market Summary

- Current fundamentals are solid
  - Mortgage financing is widely available...and cheap!
  - Labor markets are fairly healthy

- All of this could change quickly







#### Topeka Area Home Sales







#### Emporia Area Home Sales







#### Topeka Home Sales Forecast







#### New Listings per Closed Sale







#### Inventory of Homes for Sale







#### Inventory of Homes for Sale







#### **Topeka Inventories by List Price**







#### **Total Home Price Appreciation**







#### **Kansas Home Price Appreciation**







#### Topeka Home Prices Forecast







#### **Topeka New Home Construction**







#### 2020 Topeka Housing Forecast

|                        | 2017<br>Actual    | 2018<br>Actual    | 2019<br>Forecast     | 2020<br>Forecast   |  |
|------------------------|-------------------|-------------------|----------------------|--------------------|--|
| Total Home<br>Sales    | 3,217 units -0.6% | 3,320 units +3.2% | 3,140 units<br>-5.4% | 3,080 units        |  |
| SF Building<br>Permits | 277 units -8.0%   | 276 units -0.4%   | 255 units<br>-7.6%   | 255 units<br>+0.0% |  |
| Home Price +2.7%       |                   | +6.6%             | +4.4%                | +2.9%              |  |





#### 2020 Kansas Housing Forecast

|                         | 2017<br>Actual        | 2018<br>Actual       | 2019<br>Forecast   | 2020<br>