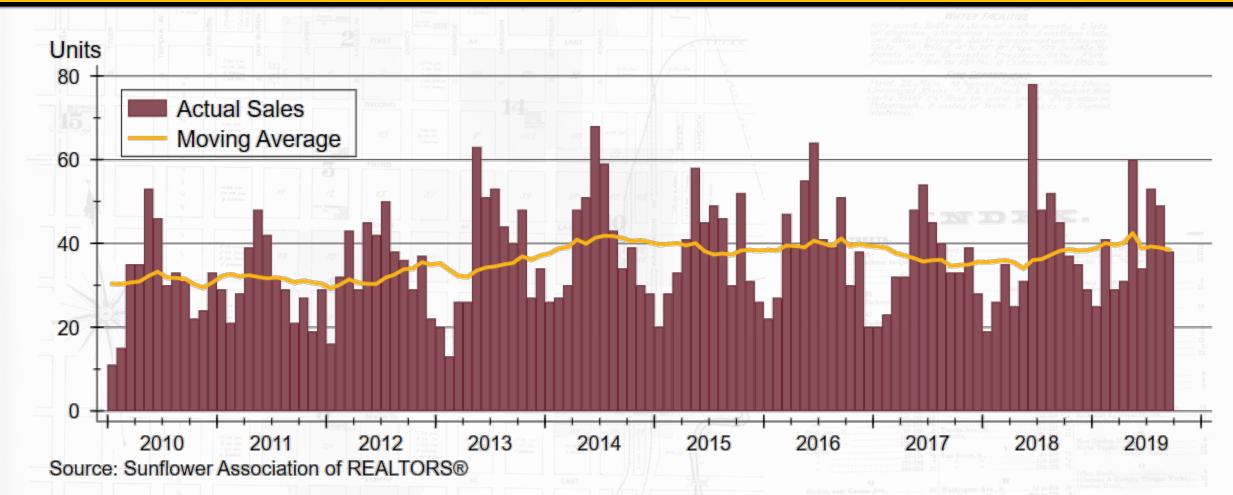

#### 2020 Topeka Forecast Sponsors



## Security 1st Title



True Blue® for over 125 years





#### Thanks also to:













and participating REALTOR® MLS systems across Kansas





#### Unemployment Rates





### Total Non-farm Employment







#### Topeka Employment Forecast







#### Mortgage Rates Forecast







# Labor and Mortgage Market Summary

- Current fundamentals are solid
  - Mortgage financing is widely available...and cheap!
  - Labor markets are fairly healthy

- All of this could change quickly







#### Topeka Area Home Sales







#### Emporia Area Home Sales







#### Topeka Home Sales Forecast







#### New Listings per Closed Sale







#### Inventory of Homes for Sale







#### Inventory of Homes for Sale







#### **Topeka Inventories by List Price**







#### **Total Home Price Appreciation**







#### **Kansas Home Price Appreciation**







#### Topeka Home Prices Forecast







#### **Topeka New Home Construction**







#### 2020 Topeka Housing Forecast

|                        | 2017<br>Actual    | 2018<br>Actual    | 2019<br>Forecast     | 2020<br>Forecast   |  |
|------------------------|-------------------|-------------------|----------------------|--------------------|--|
| Total Home<br>Sales    | 3,217 units -0.6% | 3,320 units +3.2% | 3,140 units<br>-5.4% | 3,080 units        |  |
| SF Building<br>Permits | 277