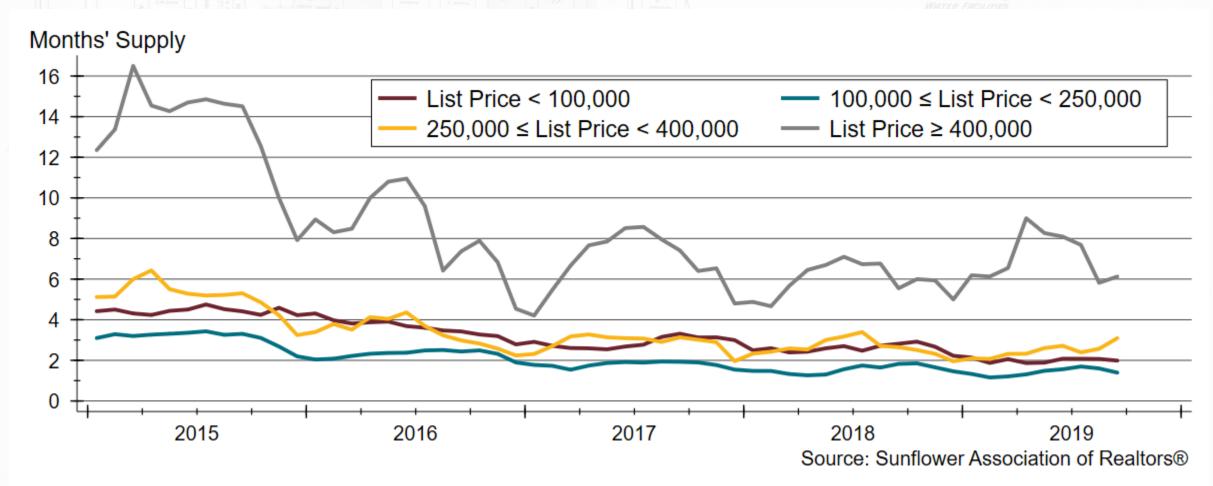

opeka Forecast Sponsors



## Security 1st Title



True Blue® for over 125 years





#### Thanks also to:













and participating REALTOR® MLS systems across Kansas





#### Unemployment Rates





### Total Non-farm Employment







#### Topeka Employment Forecast







#### Mortgage Rates Forecast







# Labor and Mortgage Market Summary

- Current fundamentals are solid
  - Mortgage financing is widely available...and cheap!
  - Labor markets are fairly healthy

- All of this could change quickly







#### Topeka Area Home Sales







#### Emporia Area Home Sales







#### Topeka Home Sales Forecast







#### New Listings per Closed Sale







#### Inventory of Homes for Sale







#### Inventory of Homes for Sale







#### **Topeka Inventories by List Price**







#### **Total Home Price Appreciation**







#### **Kansas Home Price Appreciation**







#### Topeka Home Prices Forecast







#### **Topeka New Home Construction**







#### 2020 Topeka Housing Forecast

|                        | 2017<br>Actual    | 2018<br>Actual    | 2019<br>Forecast     | 2020<br>Forecast   |  |
|------------------------|-------------------|-------------------|----------------------|--------------------|--|
| Total Home<br>Sales    | 3,217 units -0.6% | 3,320 units +3.2% | 3,140 units<br>-5.4% | 3,080 units        |  |
| SF Building<br>Permits | 277 units -8.0%   | 276 units -0.4%   | 255 units<br>-7.6%   | 255 units<br>+0.0% |  |
| Home Price +2.7%       |                   | +6.6%             | +4.4%                | +2.9%              |  |





#### 2