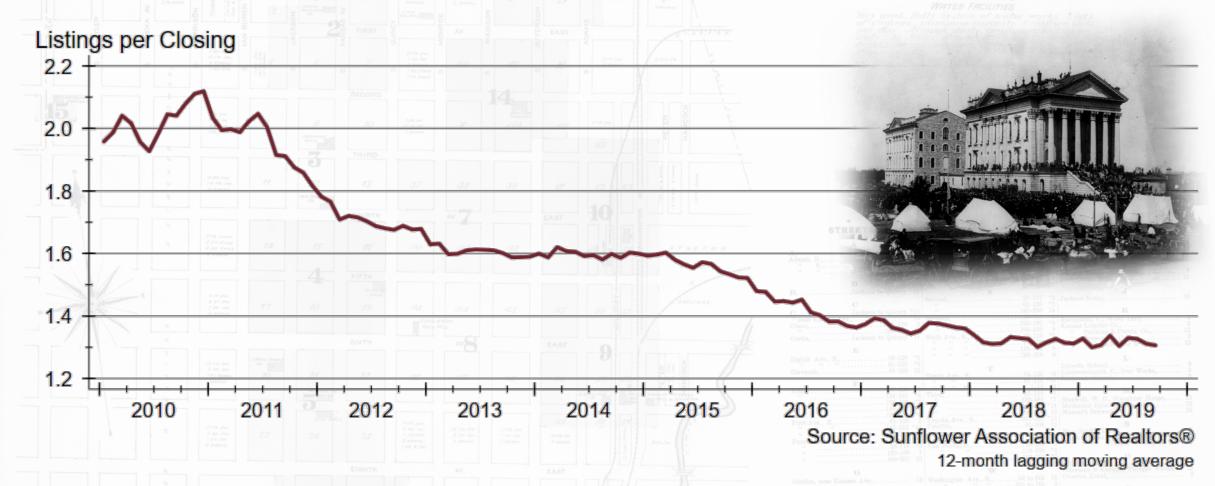

#### 2020 Topeka Forecast Sponsors



## Security 1st Title



True Blue® for over 125 years





#### Thanks also to:













and participating REALTOR® MLS systems across Kansas





#### Unemployment Rates





### Total Non-farm Employment







#### Topeka Employment Forecast







#### Mortgage Rates Forecast







# Labor and Mortgage Market Summary

- Current fundamentals are solid
  - Mortgage financing is widely available...and cheap!
  - Labor markets are fairly healthy

- All of this could change quickly







#### Topeka Area Home Sales







#### Emporia Area Home Sales







#### Topeka Home Sales Forecast







#### New Listings per Closed Sale







#### Inventory of Homes for Sale







#### Inventory of Homes for Sale







#### **Topeka Inventories by List Price**







#### **Total Home Price Appreciation**







#### **Kansas Home Price Appreciation**







#### Topeka Home Prices Forecast







#### **Topeka New Home Construction**







#### 2020 Topeka Housing Forecast

|                        | 2017<br>Actual    | 2018<br>Actual    | 2019<br>Forecast     | 2020<br>Forecast   |  |
|------------------------|-------------------|-------------------|----------------------|--------------------|--|
| Total Home<br>Sales    | 3,217 units -0.6% | 3,320 units +3.2% | 3,140 units<br>-5.4% | 3,080 units        |  |
| SF Building<br>Permits | 277 units -8.0%   | 276 units -0.4%   | 255 units<br>-7.6%   | 255 units<br>+0.0% |