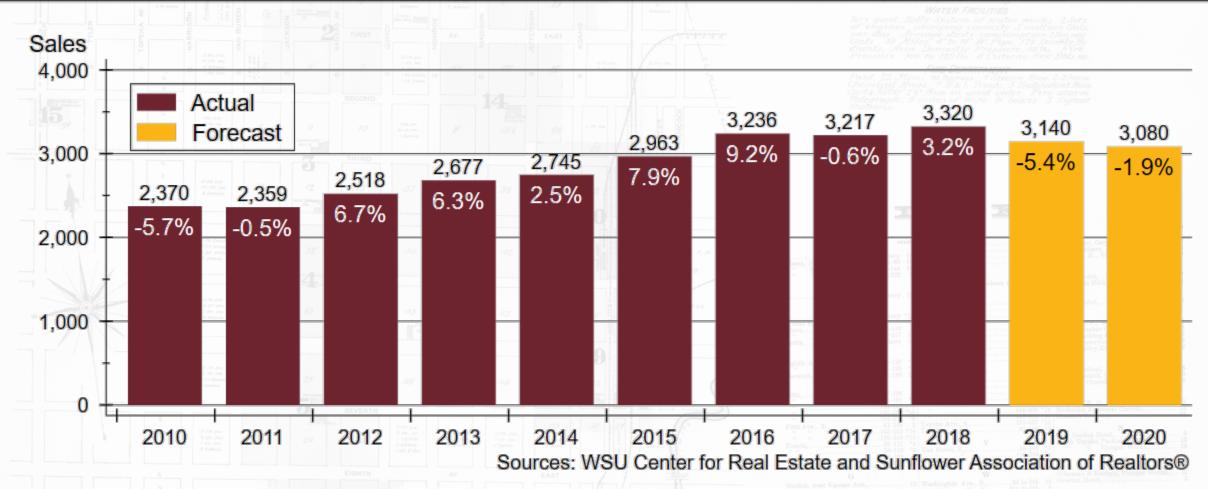

#### Topeka Home Sales Forecast

#### 2020 Topeka Housing Forecast

|                        | 2017<br>Actual    | 2018<br>Actual    | 2019<br>Forecast     | 2020<br>Forecast   |  |
|------------------------|-------------------|-------------------|----------------------|--------------------|--|
| Total Home<br>Sales    | 3,217 units -0.6% | 3,320 units +3.2% | 3,140 units<br>-5.4% | 3,080 units        |  |
| SF Building<br>Permits | 277 units -8.0%   | 276 units -0.4%   | 255 units<br>-7.6%   | 255 units<br>+0.0% |  |
| Home Price +2.7%       |                   | +6.6%             | +4.4%                | +2.9%              |  |