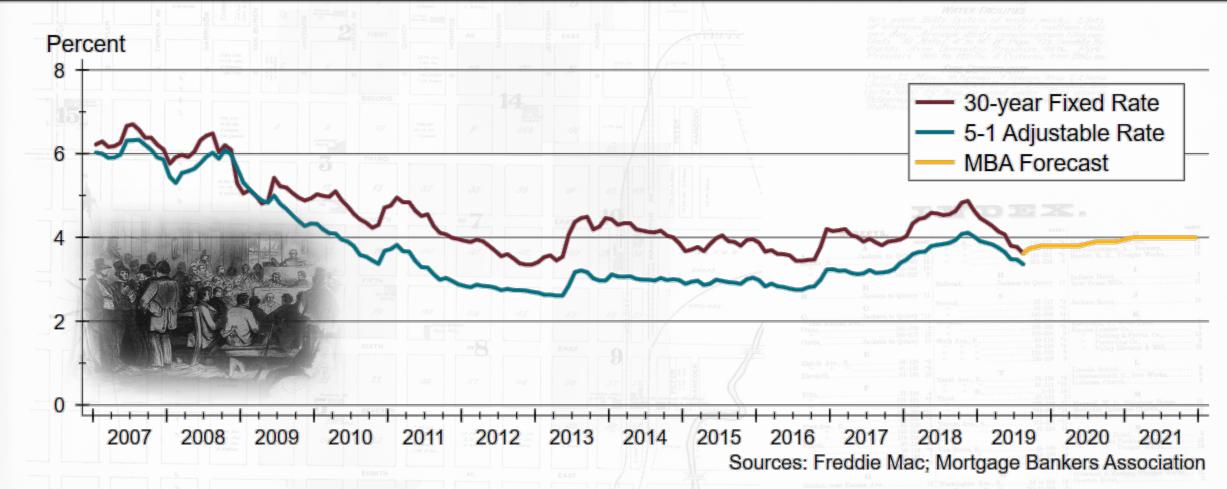

#### Mortgage Rates Forecast

# Labor and Mortgage Market Summary

- Current fundamentals are solid
  - Mortgage financing is widely available...and cheap!
  - Labor markets are fairly healthy

- All of this could change quickly