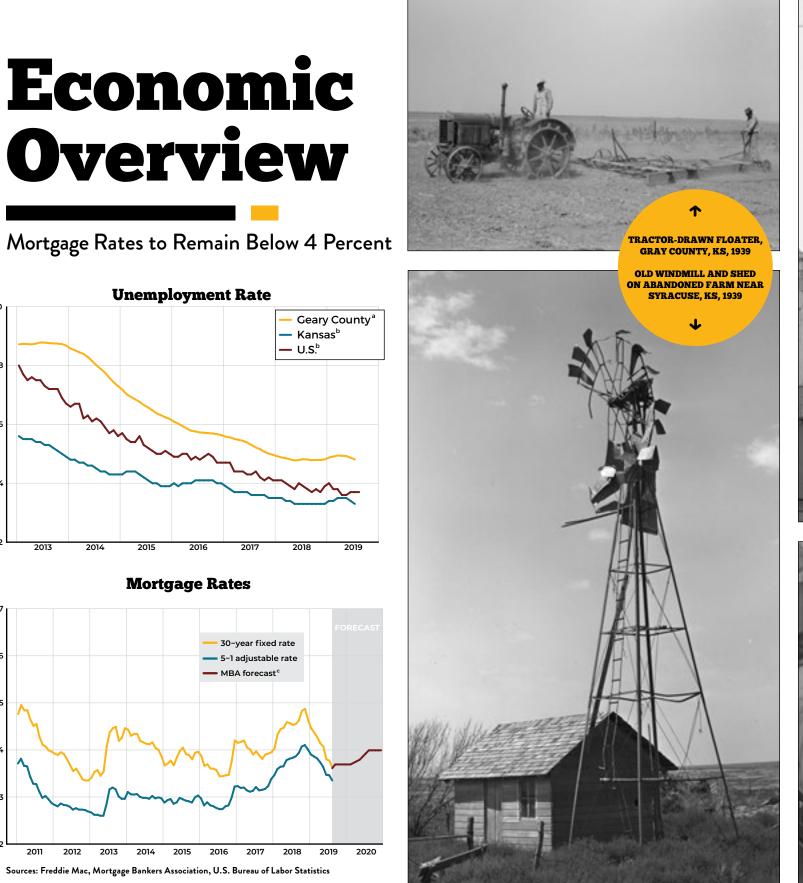

2011

2013

Percent

Percent

a) Twelve-month trailing moving average of the Geary County unemployment rate b) Seasonally adjusted

c) Mortgage Bankers Association August 2019 forecast of the 30-year conventional mortgage rate