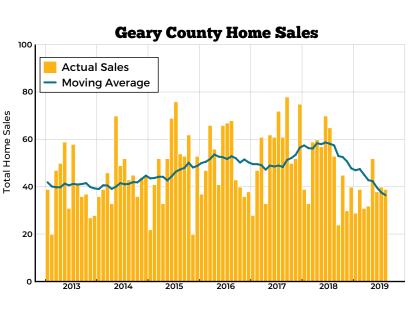

a) Twelve-month trailing moving average of the median sale price of all homes in Geary County b) Active listings divided by the 12-month trailing moving average of sales

For the latest data and analysis on real estate markets in Kansas, visit wichita.edu/realestate