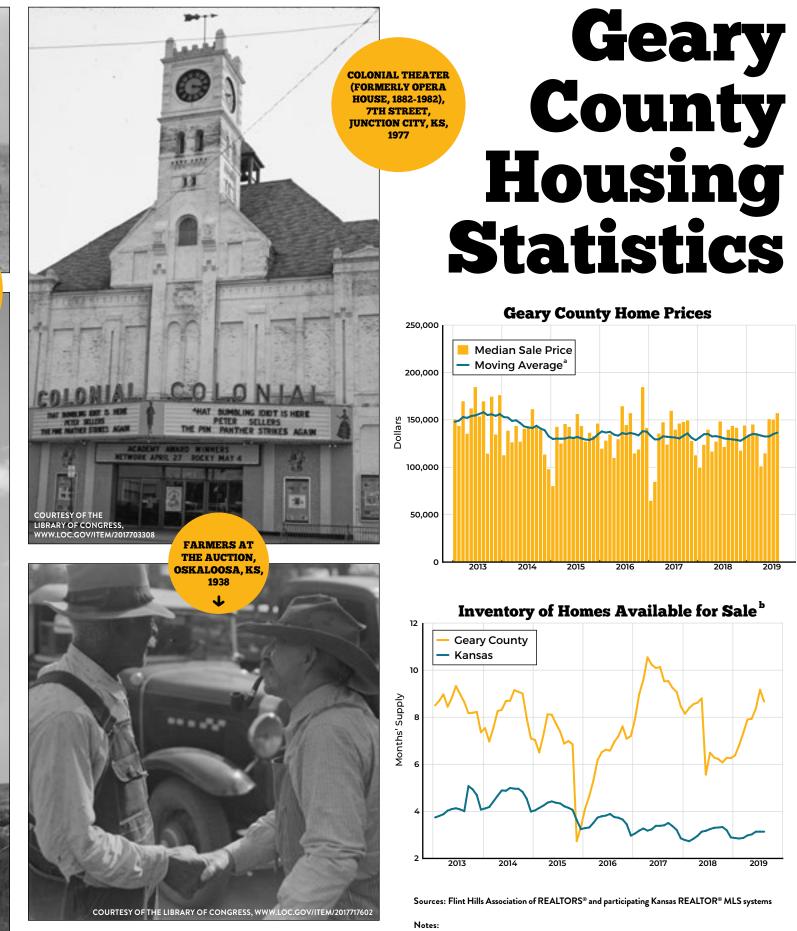

a) Twelve-month trailing moving average of the median sale price of all homes in Geary County b) Active listings divided by the 12-month trailing moving average of sales

For the latest data and analysis on real estate markets in Kansas, visit wichita.edu/realestate