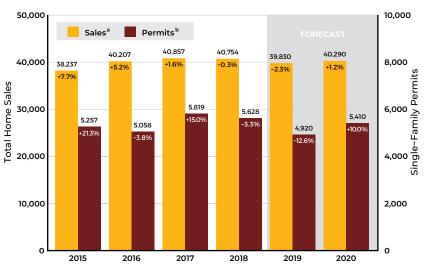

### **Kansas Housing Market Activity**

### Notes:

a) Total home sales in Kansas as reported by participating REALTOR® multiple listing services across the state

b) Single-family building permits issued in Kansas as reported by the U.S. Bureau of the Census c) Year-over-year percentage change in the Federal Housing Finance Agency all-transactions housing price index for Kansas, as measured using 4th quarter values