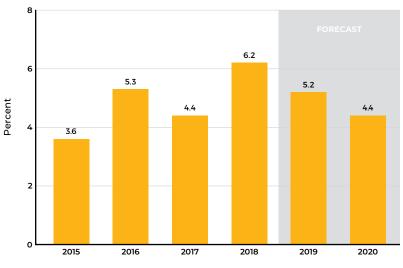

## Home Price Appreciation<sup>c</sup>

Sources: Federal Housing Finance Agency, National Association of REALTORS®, Participating REALTOR® multiple listing services across Kansas, U.S. Bureau of the Census, WSU Center for Real Estate

### Notes:

a) Total home sales in Kansas as reported by participating REALTOR® multiple listing services across the state

b) Single-family building permits issued in Kansas as reported by the U.S. Bureau of the Census c) Year-over-year percentage change in the Federal Housing Finance Agency all-transactions housing price index for Kansas, as measured using 4th quarter values