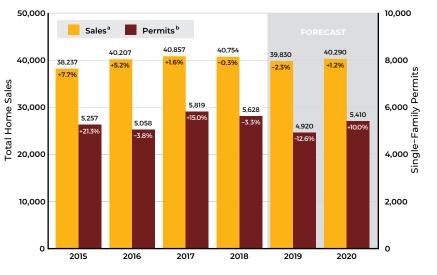

# **Kansas Statewide Housing Forecast**

#### Notes:

a) Total home sales in Kansas as reported by participating REALTOR® multiple listing services across the state

b) Single-family building permits issued in Kansas as reported by the U.S. Bureau of the Census c) Year-over-year percentage change in the Federal Housing Finance Agency all-transactions housing price index for Kansas, as measured using 4th quarter values