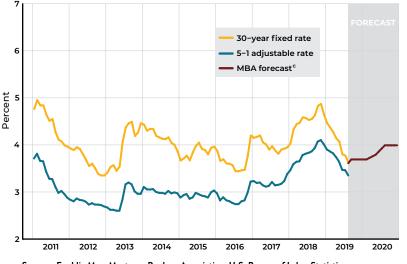

# **Economic Overview**

2020

Mortgage Rates to Remain Below 4 Percent

#### **Mortgage Rates**

Sources: Freddie Mac, Mortgage Bankers Association, U.S. Bureau of Labor Statistics

a) Twelve-month trailing moving average of the Ford County unemployment rate b) Seasonally adjusted

c) Mortgage Bankers Association August 2019 forecast of the 30-year conventional mortgage rate

COURTESY OF THE LIBRARY OF CONGRESS, WWW.LOC.GOV/ITEM/2017784226

a) Twelve-month trailing moving average of the median sale price of all homes in Ford County b) Active listings divided by the 12-month trailing moving average of sales