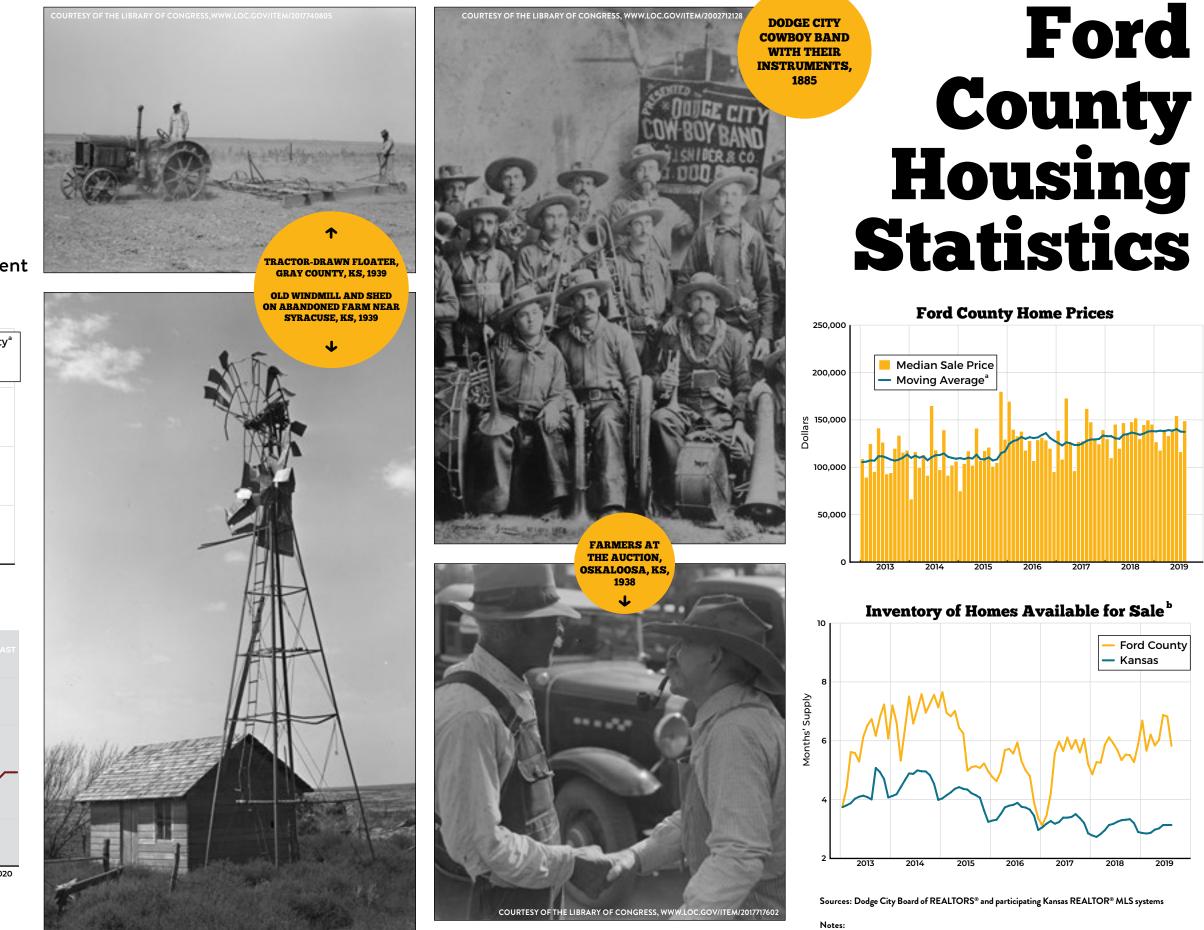

## **Ford County Housing Outlook**

#### **Dr. Stanley D. Longhofer**

Director, WSU Center for Real Estate wichita.edu/realestate

E HOUSE AT KANDT-DOMANN FARM

Sources: Dodge City Board of REALTORS® and participating Kansas REALTOR® MLS systems

c) Mortgage Bankers Association August 2019 forecast of the 30-year conventional mortgage rate

COURTESY OF THE LIBRARY OF CONGRESS, WWW.LOC.GOV/ITEM/2017784226

a) Twelve-month trailing moving average of the median sale price of all homes in Ford County b) Active listings divided by the 12-month trailing moving average of sales