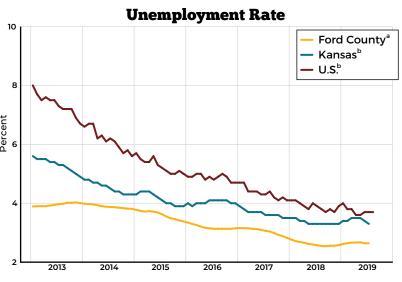

#### **Mortgage Rates**

Sources: Freddie Mac, Mortgage Bankers Association, U.S. Bureau of Labor Statistics

a) Twelve-month trailing moving average of the Ford County unemployment rate b) Seasonally adjusted