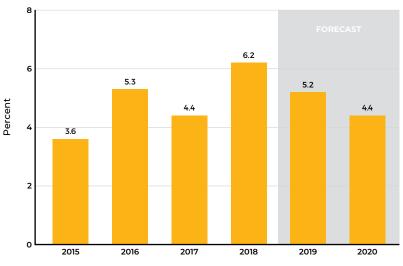

# **Economic Overview**

2020

Mortgage Rates to Remain Below 4 Percent

#### **Mortgage Rates**

Sources: Freddie Mac, Mortgage Bankers Association, U.S. Bureau of Labor Statistics

a) Twelve-month trailing moving average of the Ford County unemployment rate b) Seasonally adjusted

c) Mortgage Bankers Association August 2019 forecast of the 30-year conventional mortgage rate

COURTESY OF THE LIBRARY OF CONGRESS, WWW.LOC.GOV/ITEM/2017784226

a) Twelve-month trailing moving average of the median sale price of all homes in Ford County b) Active listings divided by the 12-month trailing moving average of sales