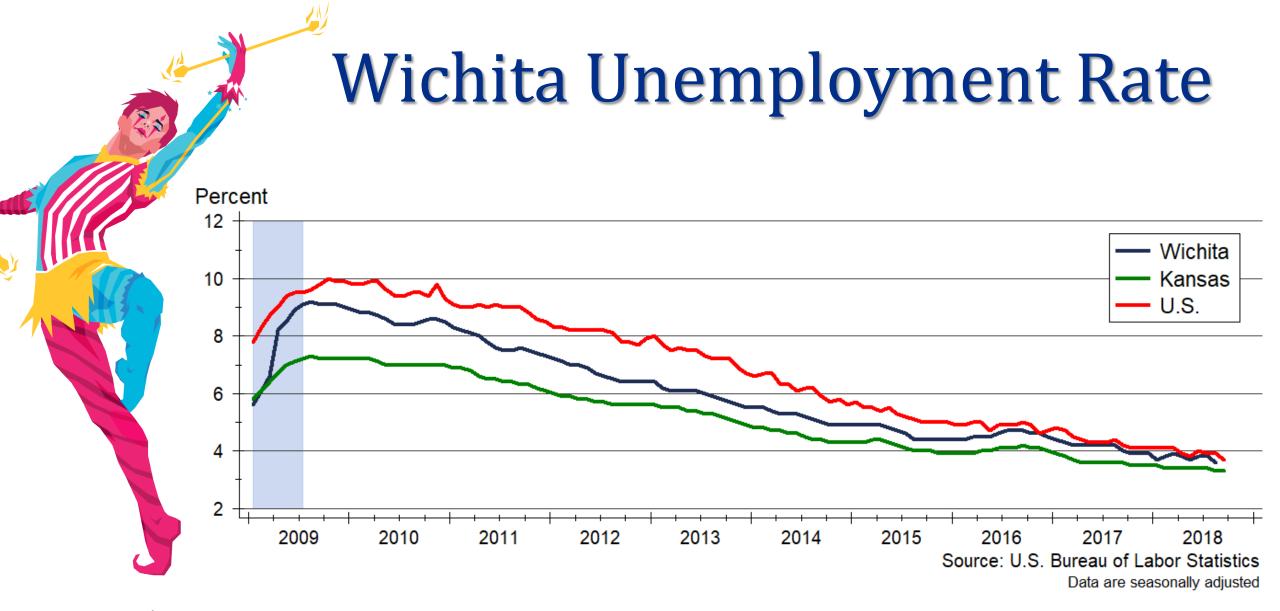

## 2019 Forecast Sponsors



Security 1st Title



CREDIT UNION SM









## Thanks also to:













and participating
REALTOR® MLS systems
across Kansas











## Total Employment across Kansas



SCHOOL OF BUSINESS

# Wichita Employment Forecast







# Mortgage Rates Forecast













## Home Inventories by Price Range



#### Wichita Home Sales Forecast







### Home Price Appreciation since 2007



#### Home Price Appreciation since 2000



## Home Price Appreciation Forecast





#### Wichita Home Construction Forecast







#### 2019 Wichita Forecast

2016 Actual 2017 Actual 2018 Forecast 2019 Forecast

Total Home Sales 1,444 units

+4.4%

264 units

1,490 units +3.2%

1,520 units +2.0%

1,550 +2.0%

SF Building Permits

+19.5%

206 units -22.0%

180 units -12.6%

190 units +5.6%

Home Price Appreciation

+7.2%

+4.2%

+4.8

+3.9



Sources: Federal Housing Finance Agency; South Central Kansas MLS; Wichita Area Builders Associ