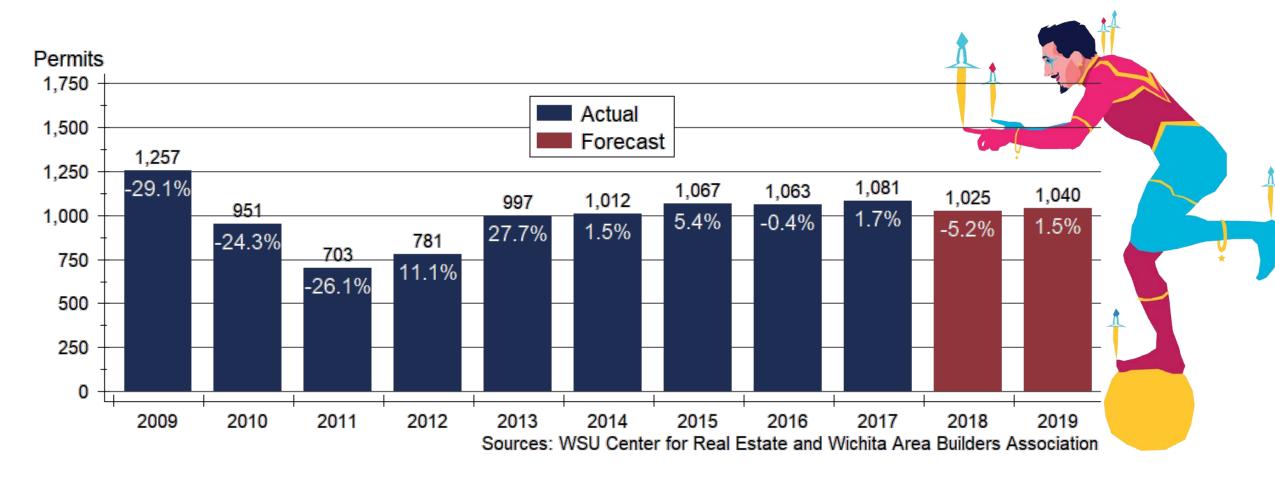

## 2019 Forecast Sponsors



Security 1st Title



CREDIT UNION SM









## Thanks also to:













and participating
REALTOR® MLS systems
across Kansas











## Total Employment across Kansas



SCHOOL OF BUSINESS

# Wichita Employment Forecast







# Mortgage Rates Forecast













## Home Inventories by Price Range



#### Wichita Home Sales Forecast







### Home Price Appreciation since 2007



#### Home Price Appreciation since 2000



## Home Price Appreciation Forecast





#### Wichita Home Construction Forecast







#### 2019 Wichita Forecast

2016 Actual 2017 Actual 2018 Forecast 2019 Forecast

Total Home Sales 1,444 units

+4.4%

264 units

1,490 units +3.2%

1,520 units +2.0%

1,550 +2.0%

SF Building Permits

+19.5%

206 units -22.0%

180 units -12.6%

190 units +5.6%

Home Price Appreciation

+7.2%

+4.2%

+4.8

+3.9



Sources: Federal Housing Finance Agency; South Central Kansas MLS; Wichita Area Builders Association; WSU Center for Real Estate



# 2019 Major Market Forecasts

|                         | KC           | Lawrence    | Manhattan   | Topeka      | Wichita      |
|-------------------------|--------------|-------------|-------------|-------------|--------------|
| Total Home              | 38,630 units | 1,550 units | 1,380 units | 3,150 units | 10,640 units |
| Sales