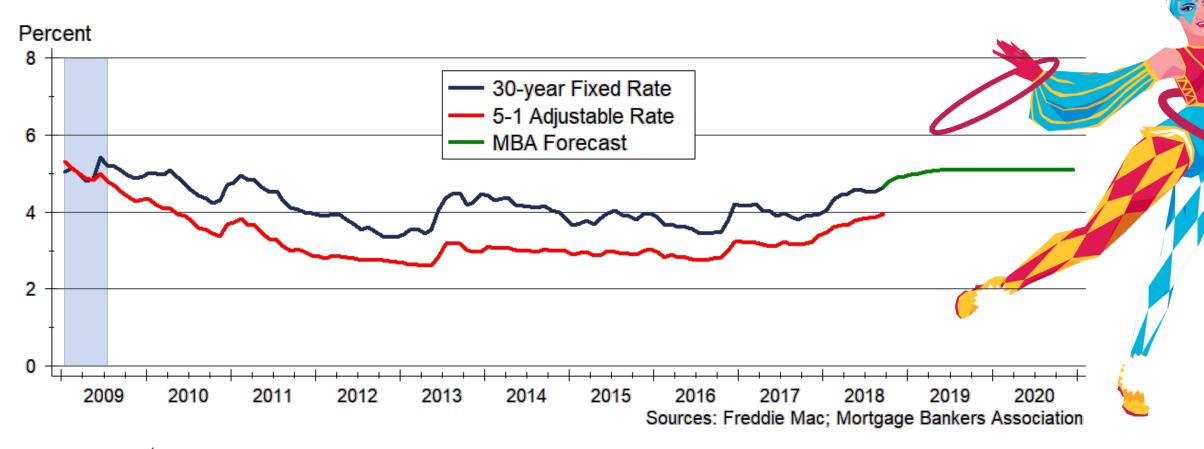

## 2019 Forecast Sponsors



Security 1st Title



CREDIT UNION SM









## Thanks also to:













and participating
REALTOR® MLS systems
across Kansas











## Total Employment across Kansas



SCHOOL OF BUSINESS

# Wichita Employment Forecast







# Mortgage Rates Forecast













## Home Inventories by Price Range



#### Wichita Home Sales Forecast







### Home Price Appreciation since 2007



#### Home Price Appreciation since 2000



## Home Price Appreciation Forecast





#### Wichita Home Construction Forecast







#### 2019 Wichita Forecast

2016 Actual 2017 Actual 2018 Forecast 2019 Forecast

Total Home Sales 1,444 units

+4.4%

264 units

1,490 units +3.2%

1,520 units +2.0%

1,550 +2.0%

SF Building Permits

+19.5%

206 units -22.0%

180 units -12.6%

190 units +5.6%

Home Price Appreciation

+7.2%

+4.2%

+4.8

+3.9



Sources: Federal Housing Finance Agency; South Central Kansas MLS; Wichita Area Builders Association; WSU Center for Real Estate



# 2019 Major Market Forecasts

|                         | KC           | Lawrence    | Ma