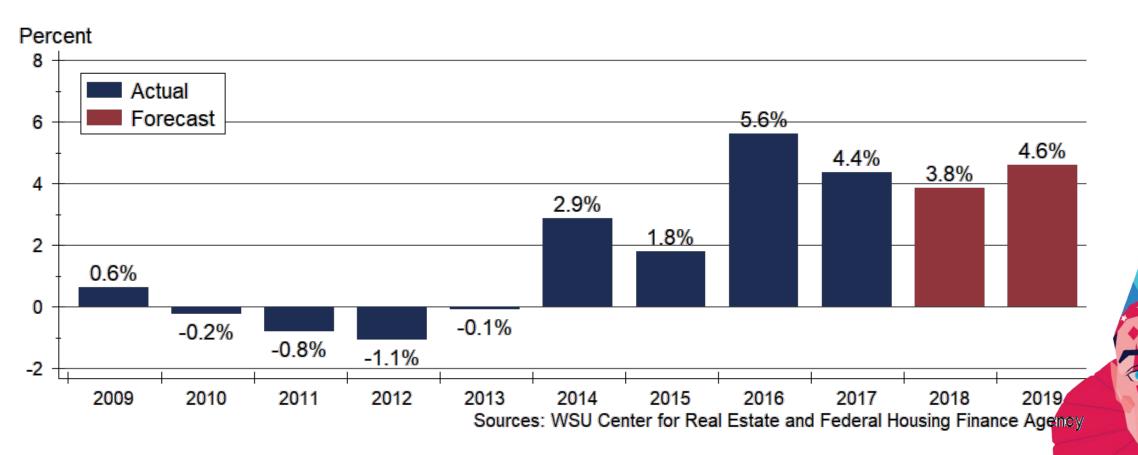

## 2019 Forecast Sponsors



Security 1st Title



CREDIT UNION SM









## Thanks also to:













and participating
REALTOR® MLS systems
across Kansas











## Total Employment across Kansas



SCHOOL OF BUSINESS

# Wichita Employment Forecast







# Mortgage Rates Forecast













## Home Inventories by Price Range



#### Wichita Home Sales Forecast







### Home Price Appreciation since 2007



#### Home Price Appreciation since 2000



## Home Price Appreciation Forecast





#### Wichita Home Construction Forecast







#### 2019 Wichita Forecast

2016 Actual 2017 Actual 2018 Forecast 2019 Forecast

Total Home Sales 1,444 units

+4.4%

264 units

1,490 units +3.2%

1,520 units +2.0%

1,550 +2.0%

SF Building Permits

+19.5%

206 units -22.0%

180 units -12.6%

190 units +5.6%

Home Price Appreciation

+7.2%

+4.2%

+4.8

+3.9



Sources: Federal Housing Finance Agency; South Central Kansas MLS; Wichita Area Builders Association; WSU Center for Real Estate



# 2019 Major Market Forecasts

|                         | KC           | Lawrence    | Manhattan   | Topeka      | Wichita      |
|-------------------------|--------------|-------------|-------------|-------------|--------------|
| Total Home              | 38,630 units | 1,550 units | 1,380 units |