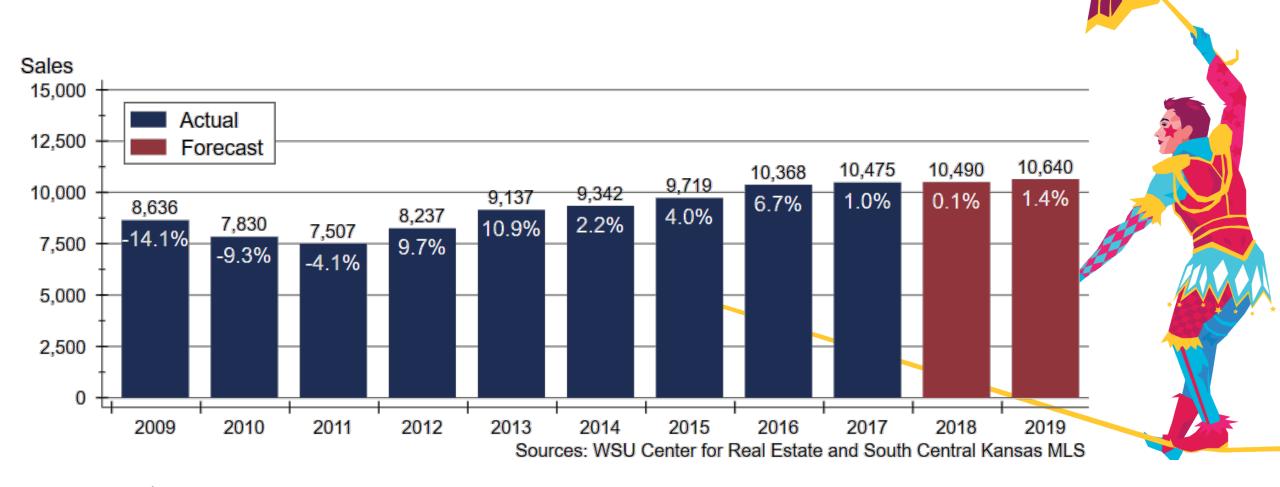

## 2019 Forecast Sponsors



Security 1st Title



CREDIT UNION SM









## Thanks also to:













and participating
REALTOR® MLS systems
across Kansas











## Total Employment across Kansas



SCHOOL OF BUSINESS

# Wichita Employment Forecast







# Mortgage Rates Forecast













## Home Inventories by Price Range



#### Wichita Home Sales Forecast







### Home Price Appreciation since 2007



#### Home Price Appreciation since 2000



## Home Price Appreciation Forecast





#### Wichita Home Construction Forecast







#### 2019 Wichita Forecast

2016 Actual 2017 Actual 2018 Forecast 2019 Forecast

Total Home Sales 1,444 units

+4.4%

264 units

1,490 units +3.2%

1,520 units +2.0%

1,550 +2.0%

SF Building Permits

+19.5%

206 units -22.0%

180 units -12.6%

190 units +5.6%

Home Price Appreciation

+7.2%

+4.2%

+4.8

+3.9



Sources: Federal Housing Finance Agency; South Central Kansas MLS; Wichita Area Builders Association; WSU Center for Real Estate



# 2019 Major Market Forecasts

|                         | KC           | Lawrence    | Manhattan   | Topeka      | Wichita      |
|-------------------------|--------------|-