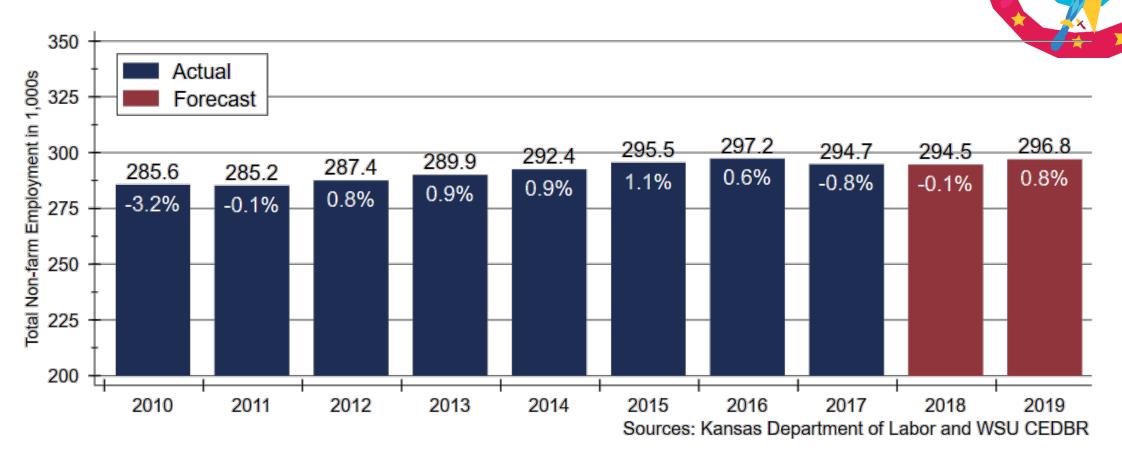

## 2019 Forecast Sponsors



Security 1st Title



CREDIT UNION SM









## Thanks also to:













and participating
REALTOR® MLS systems
across Kansas











## Total Employment across Kansas



SCHOOL OF BUSINESS

# Wichita Employment Forecast







# Mortgage Rates Forecast













## Home Inventories by Price Range



#### Wichita Home Sales Forecast







### Home Price Appreciation since 2007



#### Home Price Appreciation since 2000



## Home Price Appreciation Forecast





#### Wichita Home Construction Forecast







#### 2019 Wichita Forecast

2016 Actual 2017 Actual 2018 Forecast 2019 Forecast

Total Home Sales 1,444 units

+4.4%

264 units

1,490 units +3.2%

1,520 units +2.0%

1,550 +2.0%

SF Building Permits

+19.5%

206 units -22.0%

180 units -12.6%

190 units +5.6%

Home Price Appreciation

+7.2%

+4.2%

+4.8

+3.9



Sources: Federal Housing Finance Agency; South Central Kansas MLS; Wichita Area Builders Association; WSU Center for Real Estate



# 2019 Major Market Forecasts

|