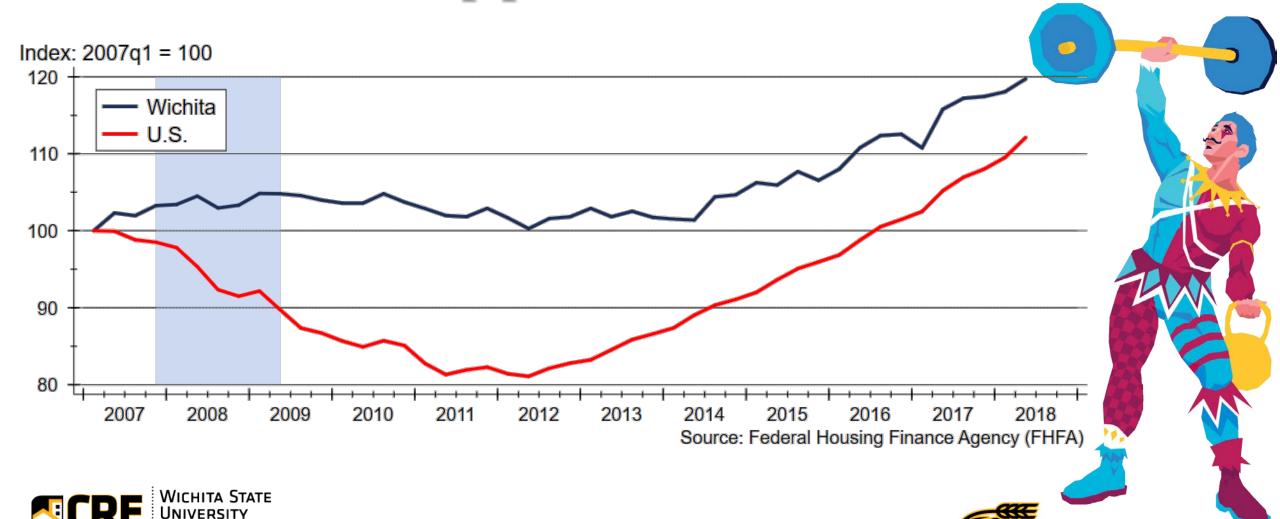

## 2019 Forecast Sponsors



Security 1st Title



CREDIT UNION SM









## Thanks also to:













and participating
REALTOR® MLS systems
across Kansas











## Total Employment across Kansas



SCHOOL OF BUSINESS

# Wichita Employment Forecast







# Mortgage Rates Forecast













## Home Inventories by Price Range



#### Wichita Home Sales Forecast







### Home Price Appreciation since 2007



#### Home Price Appreciation since 2000



## Home Price Appreciation Forecast





#### Wichita Home Construction Forecast







#### 2019 Wichita Forecast

2016 Actual 2017 Actual 2018 Forecast 2019 Forecast

Total Home Sales 1,444 units

+4.4%

264 units

1,490 units +3.2%

1,520 units +2.0%

1,550 +2.0%

SF Building Permits

+19.5%

206 units -22.0%

180 units -12.6%

190 units +5.6%

Home Price Appreciation

+7.2%

+4.2%

+4.8

+3.9



Sources: Federal Housing Finance Agency; South Central Kansas MLS; Wichita Area Builders Association; WSU Center for Real Estate



# 2019 Major Market Forecasts

|                         | KC           | Lawrence    | Manhattan   | Topeka      | Wichita      |
|-------------------------|--------------|-------------|-------------|-------------|-----