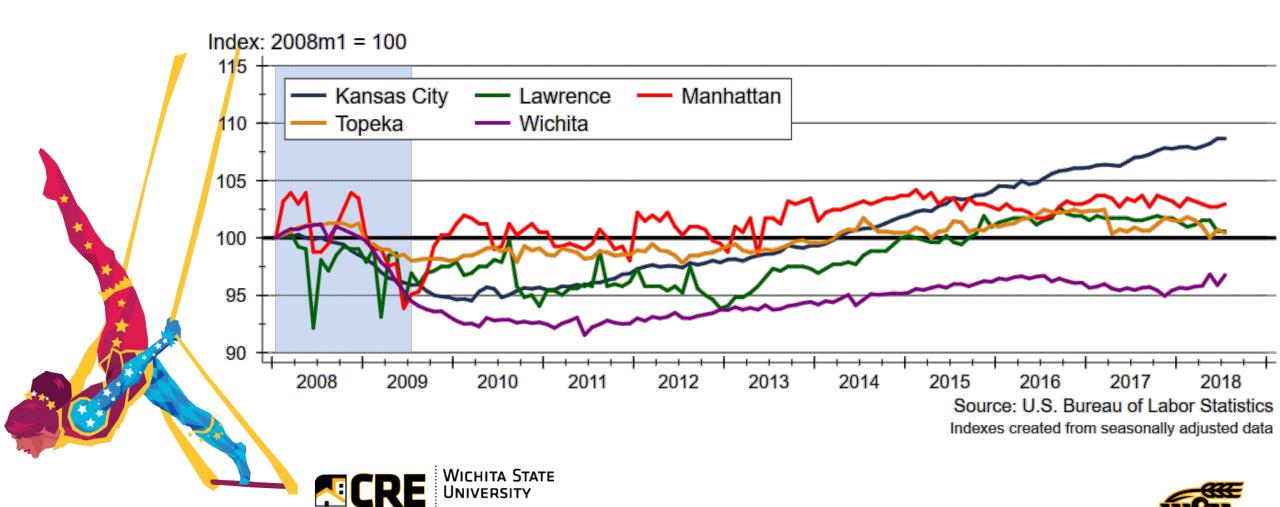

## 2019 Forecast Sponsors



Security 1st Title



CREDIT UNION SM









## Thanks also to:













and participating
REALTOR® MLS systems
across Kansas











## Total Employment across Kansas



SCHOOL OF BUSINESS

# Wichita Employment Forecast







# Mortgage Rates Forecast













## Home Inventories by Price Range



#### Wichita Home Sales Forecast







### Home Price Appreciation since 2007



#### Home Price Appreciation since 2000



## Home Price Appreciation Forecast





#### Wichita Home Construction Forecast







#### 2019 Wichita Forecast

2016 Actual 2017 Actual 2018 Forecast 2019 Forecast

Total Home Sales 1,444 units

+4.4%

264 units

1,490 units +3.2%

1,520 units +2.0%

1,550 +2.0%

SF Building Permits

+19.5%

206 units -22.0%

180 units -12.6%

190 units +5.6%

Home Price Appreciation

+7.2%

+4.2%

+4.8

+3.9



Sources: Federal Housing Finance Agency; South Central Kansas MLS; Wichita Area Builders Association; WSU Center for Real Estate



# 20