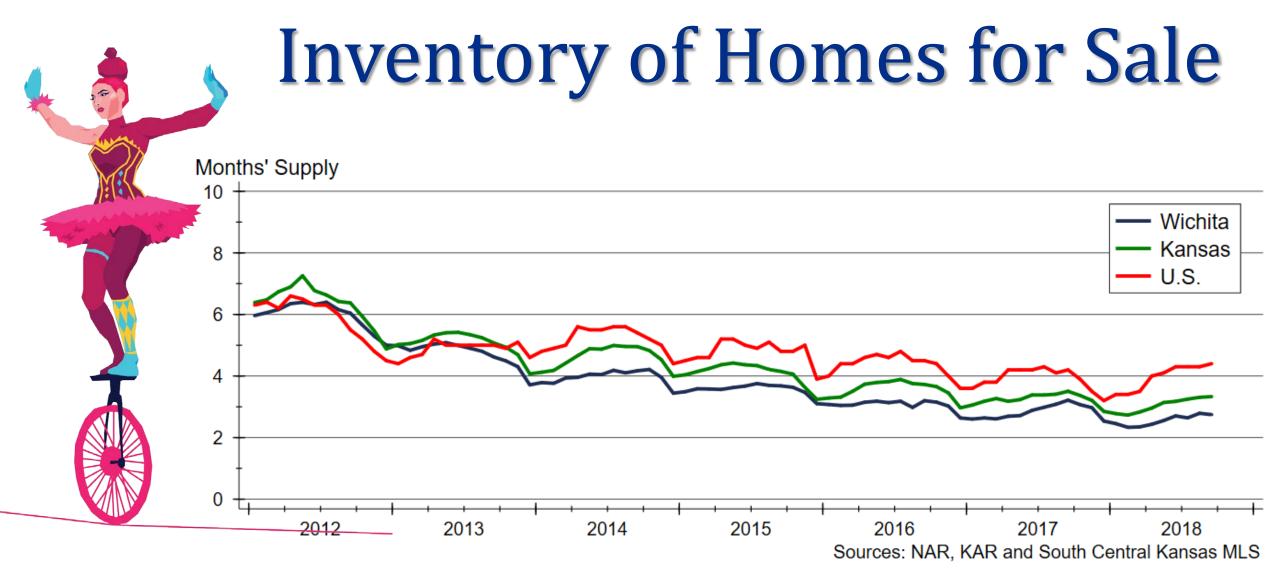

## 2019 Forecast Sponsors



Security 1st Title



CREDIT UNION SM









## Thanks also to:













and participating
REALTOR® MLS systems
across Kansas











## Total Employment across Kansas



SCHOOL OF BUSINESS

# Wichita Employment Forecast







# Mortgage Rates Forecast













## Home Inventories by Price Range



#### Wichita Home Sales Forecast







### Home Price Appreciation since 2007



#### Home Price Appreciation since 2000



## Home Price Appreciation Forecast





#### Wichita Home Construction Forecast







#### 2019 Wichita Forecast

2016 Actual 2017 Actual 2018 Forecast 2019 Forecast

Total Home Sales 1,444 units

+4.4%

264 units

1,490 units +3.2%

1,520 units +2.0%

1,550 +2.0%

SF Building Permits

+19.5%

206 units -22.0%

180 units -12.6%

190 units +5.6%

Home Price Appreciation

+7.2%

+4.2%

+4.8

+3.9



Sources: Federal Housing Finance Agency; South Central Kansas MLS; Wichita Area Builders Association; WSU Center for Real Estate



# 2019 Major Market Forecasts

|                         | KC           | Lawrence    | Manhatta