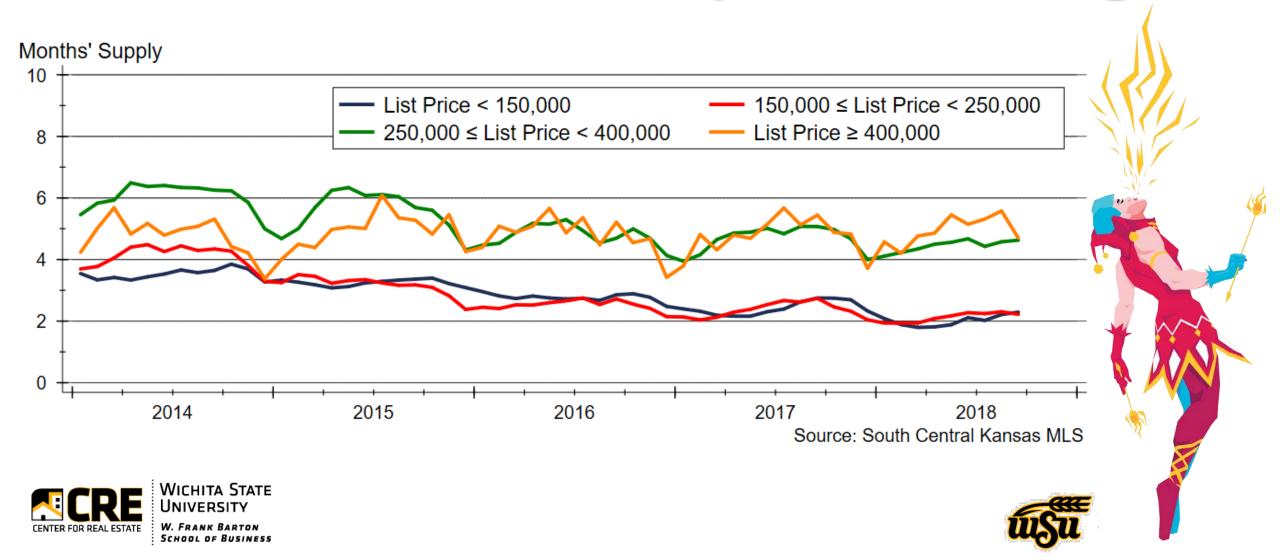

## 2019 Forecast Sponsors



Security 1st Title



CREDIT UNION SM









## Thanks also to:













and participating
REALTOR® MLS systems
across Kansas











## Total Employment across Kansas



SCHOOL OF BUSINESS

# Wichita Employment Forecast







# Mortgage Rates Forecast













## Home Inventories by Price Range



#### Wichita Home Sales Forecast







### Home Price Appreciation since 2007



#### Home Price Appreciation since 2000



## Home Price Appreciation Forecast





#### Wichita Home Construction Forecast







#### 2019 Wichita Forecast

2016 Actual 2017 Actual 2018 Forecast 2019 Forecast

Total Home Sales 1,444 units

+4.4%

264 units

1,490 units +3.2%

1,520 units +2.0%

1,550 +2.0%

SF Building Permits

+19.5%

206 units -22.0%

180 units -12.6%

190 units +5.6%

Home Price Appreciation

+7.2%

+4.2%

+4.8

+3.9



Sources: Federal Housing Finance Agency; South Central Kansas MLS; Wichita Area Builders Association; WSU Center for Real Estate



# 2019 Major Market Forecasts

|                         | KC           | Lawrence    | Manhattan   | Topeka      | Wichita      |
|------