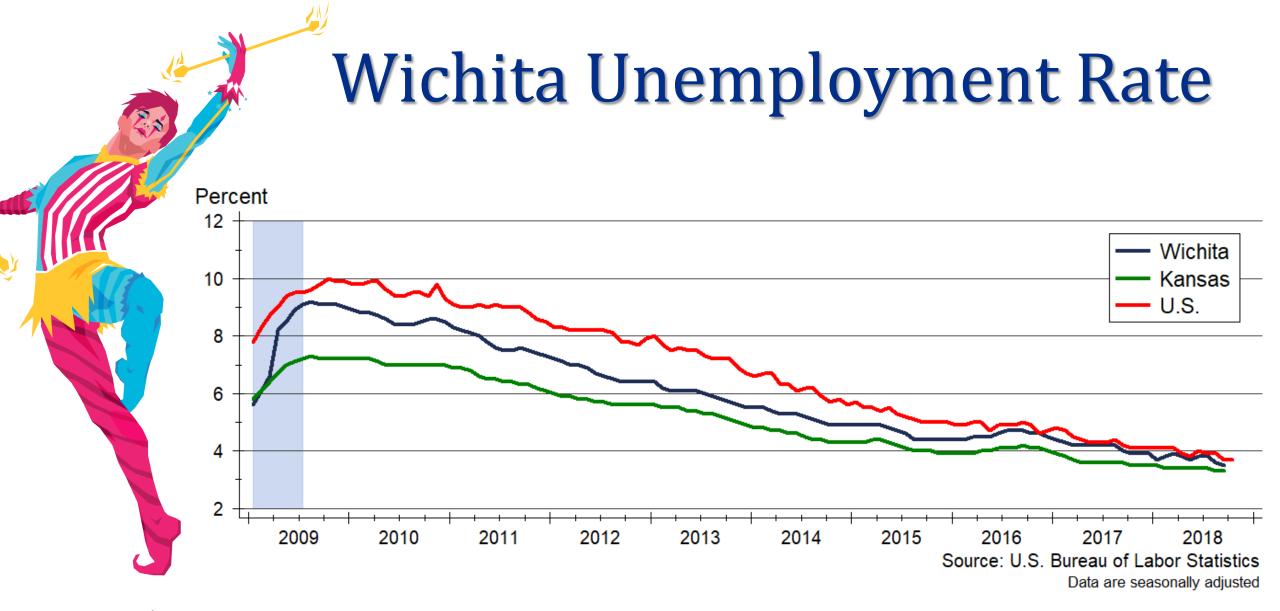

## 2019 Forecast Sponsors



Security 1st Title



CREDIT UNION SM









## Thanks also to:













and participating
REALTOR® MLS systems
across Kansas











## Total Employment across Kansas



SCHOOL OF BUSINESS

# Wichita Employment Forecast







# Mortgage Rates Forecast













## Home Inventories by Price Range



#### Wichita Home Sales Forecast







### Home Price Appreciation since 2007



#### Home Price Appreciation since 2000



## Home Price Appreciation Forecast





#### Wichita Home Construction Forecast







#### 2019 Wichita Forecast

2016 Actual 2017 Actual 2018 Forecast 2019 Forecast

Total Home Sales 1,444 units

+4.4%

264 units

1,490 units +3.2%

1,520 units +2.0%

1,550 +2.0%

SF Building Permits

+19.5%

206 units -22.0%

180 units -12.6%

190 units +5.6%

Home Price Appreciation

+7.2%

+4.2%

+4.8

+3.9



Sources: Federal Housing Finance Agency; South Central Kansas MLS; Wichita Area Builders Associ