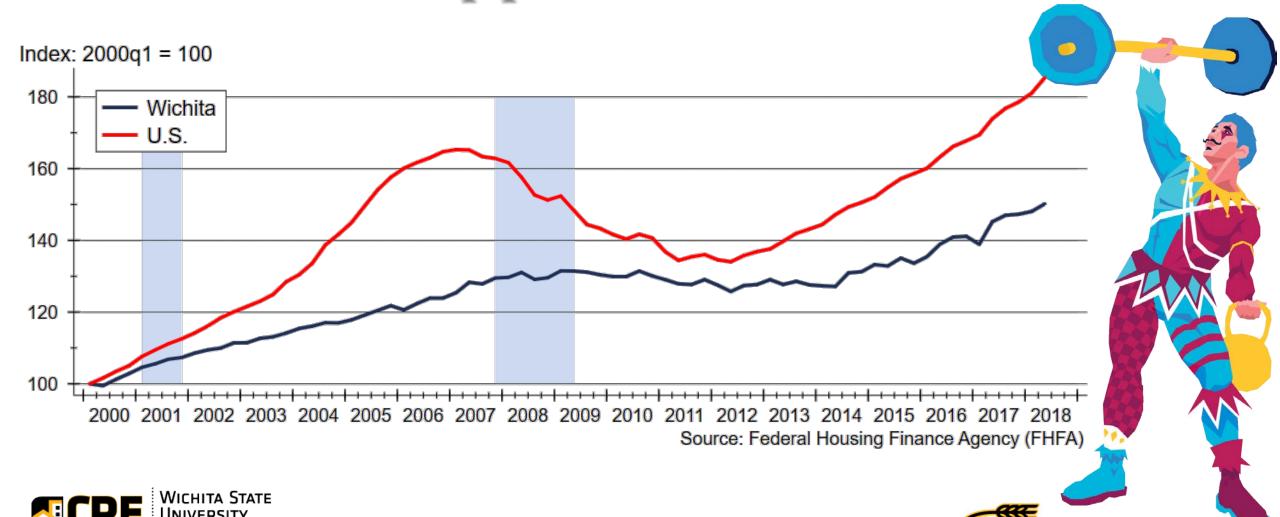

## 2019 Forecast Sponsors



Security 1st Title



CREDIT UNION SM









## Thanks also to:













and participating
REALTOR® MLS systems
across Kansas











## Total Employment across Kansas



SCHOOL OF BUSINESS

# Wichita Employment Forecast







# Mortgage Rates Forecast













## Home Inventories by Price Range



#### Wichita Home Sales Forecast







### Home Price Appreciation since 2007



#### Home Price Appreciation since 2000



## Home Price Appreciation Forecast





#### Wichita Home Construction Forecast







#### 2019 Wichita Forecast

2016 Actual 2017 Actual 2018 Forecast 2019 Forecast

Total Home Sales 1,444 units

+4.4%

264 units

1,490 units +3.2%

1,520 units +2.0%

1,550 +2.0%

SF Building Permits

+19.5%

206 units -22.0%

180 units -12.6%

190 units +5.6%

Home Price Appreciation

+7.2%

+4.2%

+4.8

+3.9



Sources: Federal Housing Finance Agency; South Central Kansas MLS; Wichita Area Builders Association; WSU Center for Real Estate



# 2019 Major Market Forecasts

|                         | KC           | Lawrence    | Manhattan   | Topeka      | Wichita      |
|-------------------------|--------------|-------------|-------------|-------------|--------------|
| Total Home              | 38,6