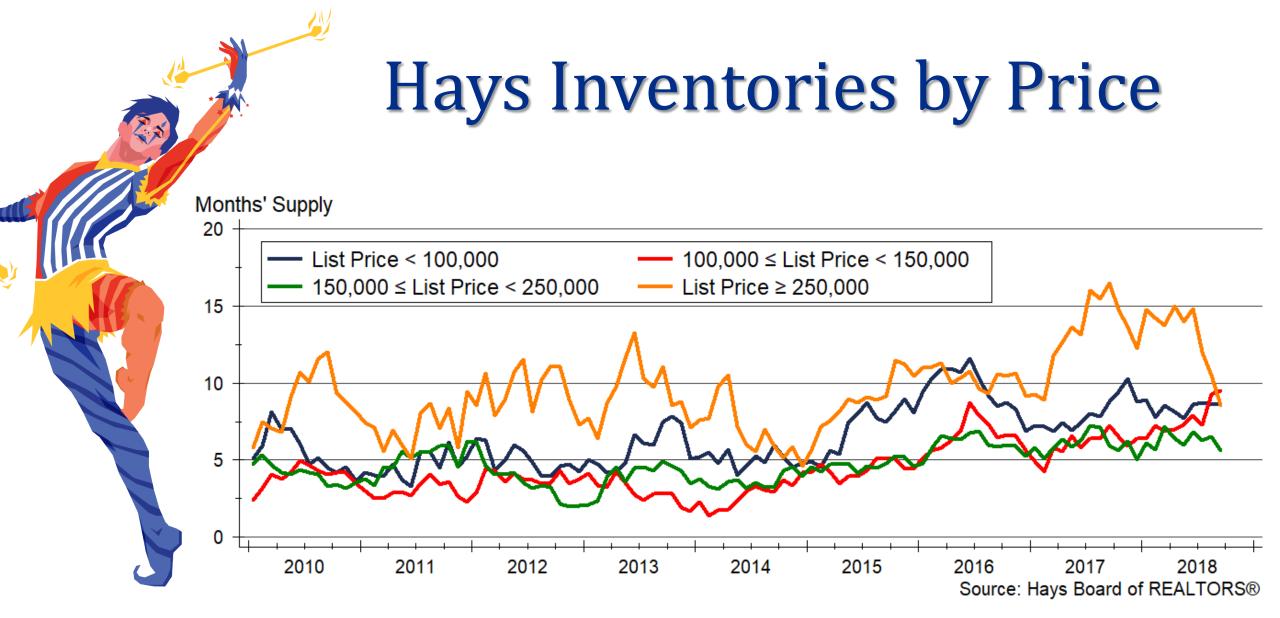

# 2019 Forecast Sponsors



Security 1st Title



**CREDIT UNION SM** 











# Thanks also to:













and participating
REALTOR® MLS systems
across Kansas











# Mortgage Rates Forecast













## Hays Area Inventories







## Home Inventories by Price Range









#### Kansas Home Sales Forecast







## Hays Area Home Sales







#### Home Price Appreciation since 2007



#### Home Price Appreciation since 2000









### Home Price Appreciation Forecast





#### Kansas Home Construction Forecast













# 2019 Major Market Forecasts

|                         | KC           | Lawrence    | Manhattan   | Topeka      | Wichita      |
|-------------------------|--------------|-------------|-------------|-------------|--------------|
| Total Home              | 38,630 units | 1,550 units | 1,380 units | 3,150 units | 10,640 units |
| Sales                   | -0.4%        | +2.0%       | +3.0%       | -1.6%       | +1.4%        |
| SF Building             | 5,535 units  | 190 units   | 250 units   | 290 units   | 1,040 units  |
| Permi