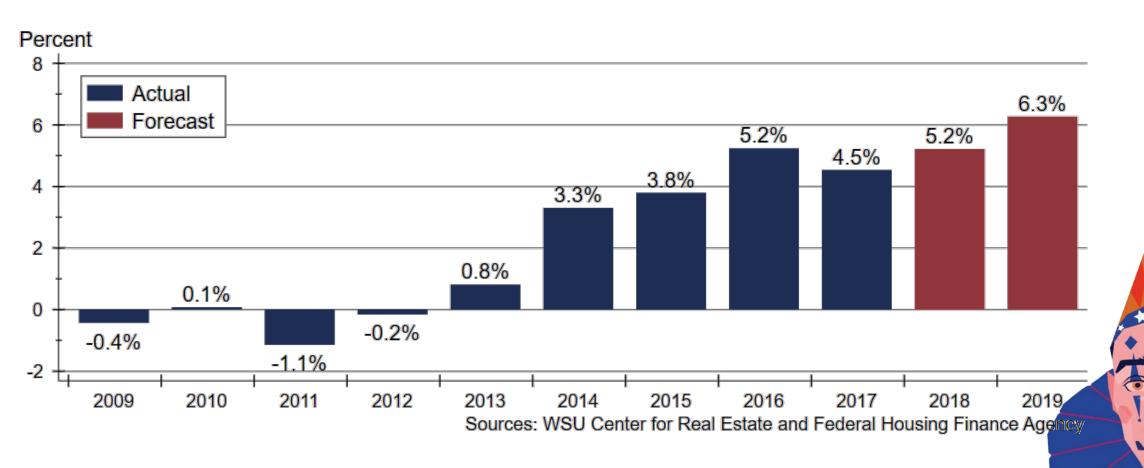

# 2019 Forecast Sponsors



Security 1st Title



**CREDIT UNION SM** 











# Thanks also to:













and participating
REALTOR® MLS systems
across Kansas











# Mortgage Rates Forecast













## Hays Area Inventories







## Home Inventories by Price Range









#### Kansas Home Sales Forecast







## Hays Area Home Sales







#### Home Price Appreciation since 2007



#### Home Price Appreciation since 2000









### Home Price Appreciation Forecast





#### Kansas Home Construction Forecast













# 2019 Major Market Forecasts

|                         | KC           | Lawrence    | Manhattan   | Topeka      | Wichita      |
|-------------------------|--------------|-------------|-------------|-------------|--------------|
| Total Home              | 38,630 units | 1,550 units | 1,380 units | 3,150 units | 10,640 units |
| Sales                   | -0.4%        | +2.0%       | +3.0%       | -1.6%       | +1.4%        |
| SF Building             | 5,535 units  | 190 units   | 250 units   | 290 units   | 1,040 units  |
| Permits                 | -4.0%        | -5.6%       | +6.4%       | +1.8%       | +1.5%        |
| Home Price Appreciation | +8.0%        | +3.9%       | +3.1%       | +3.5%       | +4.6%        |





# 2019 F