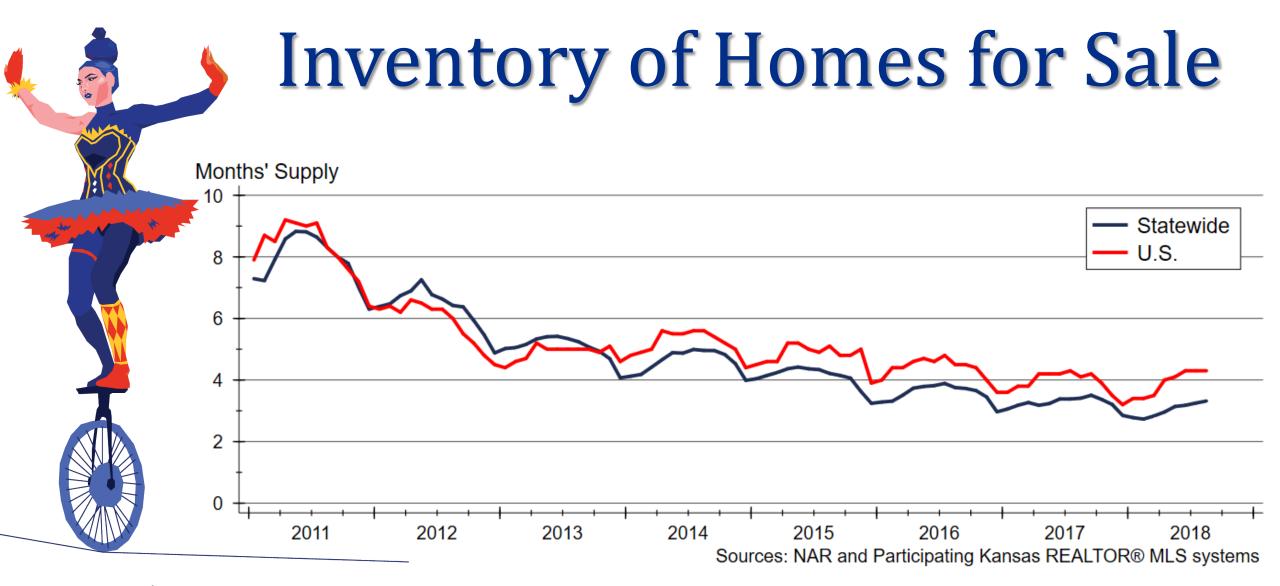

# 2019 Forecast Sponsors



Security 1st Title



**CREDIT UNION SM** 











# Thanks also to:













and participating
REALTOR® MLS systems
across Kansas











# Mortgage Rates Forecast













## Hays Area Inventories







## Home Inventories by Price Range









#### Kansas Home Sales Forecast







## Hays Area Home Sales







#### Home Price Appreciation since 2007



#### Home Price Appreciation since 2000









### Home Price Appreciation Forecast





#### Kansas Home Construction Forecast













# 2019 Major Market Forecasts

|                         | KC           | Lawrence    | Manhattan   | Topeka      | Wichita      |
|-------------------------|--------------|-------------|-------------|-------------|--------------|
| Total Home              | 38,630 units | 1,550 units | 1,380 units | 3,150 units | 10,640 units |
| Sales                   | -0.4%        | +2.0%       | +3.0%       | -1.6%       | +1.4%        |
| SF Building             | 5,5