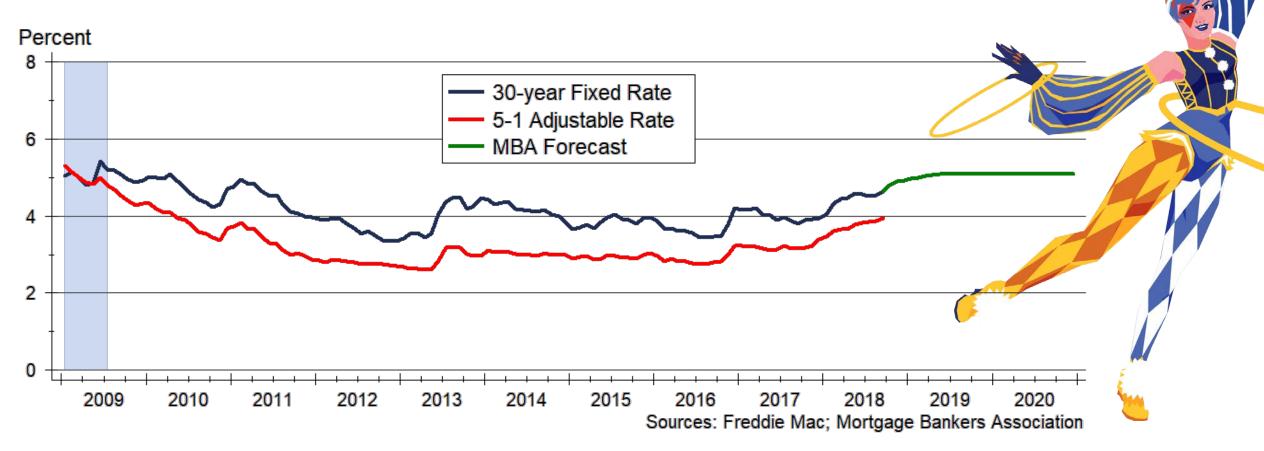

# 2019 Forecast Sponsors



Security 1st Title



**CREDIT UNION SM** 











# Thanks also to:













and participating
REALTOR® MLS systems
across Kansas











# Mortgage Rates Forecast













## Hays Area Inventories







## Home Inventories by Price Range









#### Kansas Home Sales Forecast







## Hays Area Home Sales







#### Home Price Appreciation since 2007



#### Home Price Appreciation since 2000









### Home Price Appreciation Forecast





#### Kansas Home Construction Forecast













# 2019 Major Market Forecasts

|                         | KC           | Lawrence    | Manhattan   | Topeka      | Wichita      |
|-------------------------|--------------|-------------|-------------|-------------|--------------|
| Total Home              | 38,630 units | 1,550 units | 1,380 units | 3,150 units | 10,640 units |
| Sales                   | -0.4%        | +2.0%       | +3.0%       | -1.6%       | +1.4%        |
| SF Building