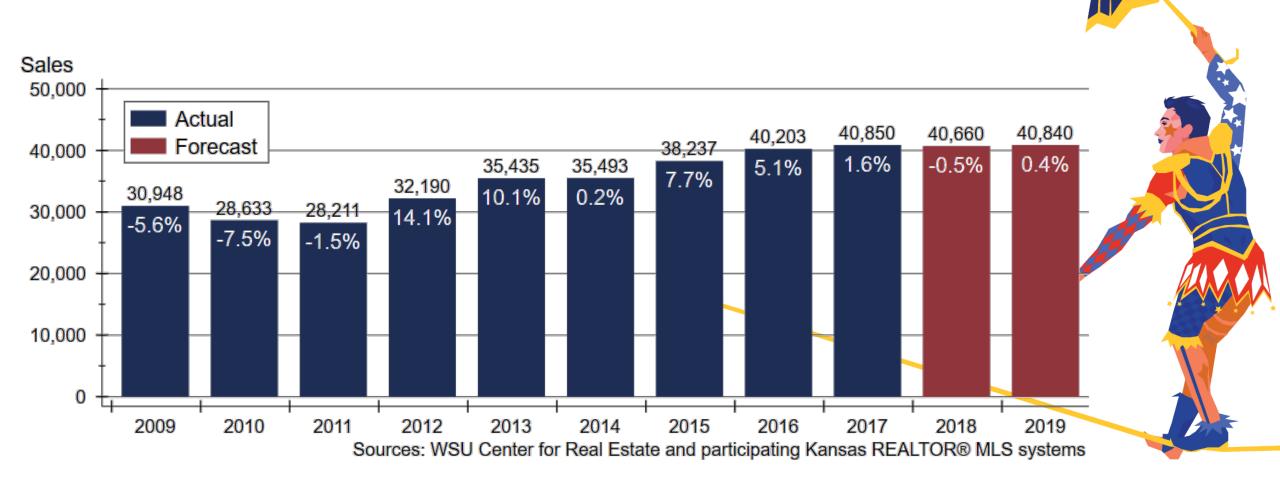

# 2019 Forecast Sponsors



Security 1st Title



**CREDIT UNION SM** 











# Thanks also to:













and participating
REALTOR® MLS systems
across Kansas











# Mortgage Rates Forecast













## Hays Area Inventories







## Home Inventories by Price Range









#### Kansas Home Sales Forecast







## Hays Area Home Sales







#### Home Price Appreciation since 2007



#### Home Price Appreciation since 2000









### Home Price Appreciation Forecast





#### Kansas Home Construction Forecast













# 2019 Major Market Forecasts

|                         | KC           | Lawrence    | Manhattan   | Topeka      | Wichita      |
|-------------------------|--------------|-------------|-------------|-------------|--------------|
| Total Home              | 38,630 units | 1,550 units | 1,380 units | 3,150 units | 10,640 units |
| Sales                   | -0.4%        | +2.0%       | +3.0%       | -1.6%       | +1.4%        |
| SF Building             | 5,535 units  | 190 units   | 250 units   | 290 units   | 1,040 units  |
| Permits                 | -4.0%        | -5.