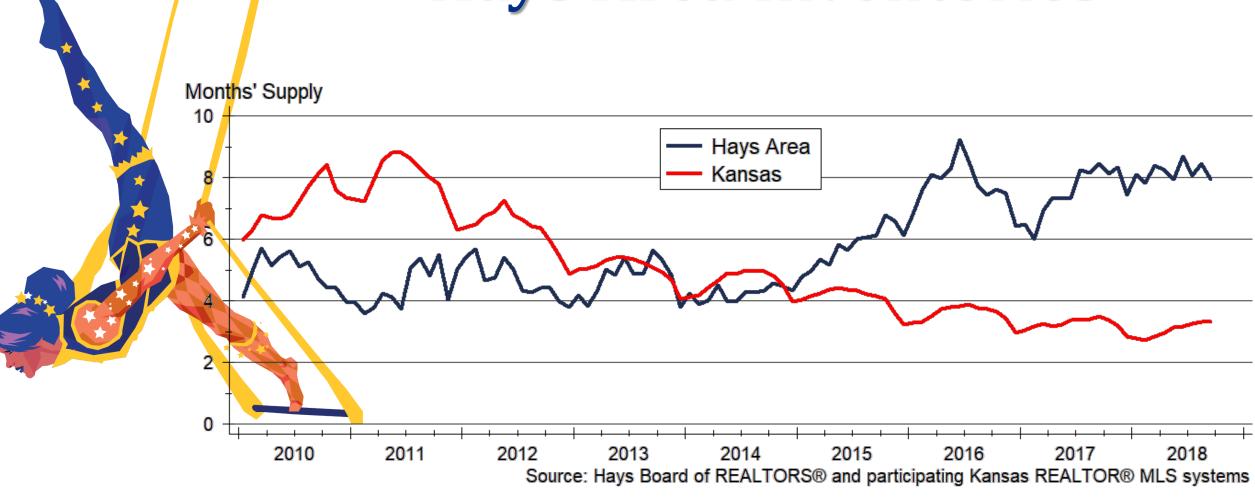

# 2019 Forecast Sponsors



Security 1st Title



**CREDIT UNION SM** 











# Thanks also to:













and participating
REALTOR® MLS systems
across Kansas











# Mortgage Rates Forecast













## Hays Area Inventories







## Home Inventories by Price Range









#### Kansas Home Sales Forecast







## Hays Area Home Sales







#### Home Price Appreciation since 2007



#### Home Price Appreciation since 2000









### Home Price Appreciation Forecast





#### Kansas Home Construction Forecast













# 2019 Major Market Forecasts

|                         | KC           | Lawrence    | Manhattan   | Topeka      | Wichita      |
|-------------------------|--------------|-------------|-------------|-------------|--------------|
| Total Home              | 38,630 units | 1,550 units | 1,380 units | 3,150 units | 10,640 units |
| Sales                   | -0.4%        | +2.0%       | +3.0%       | -1.6%       | +1.4%        |
| SF Building             | 5,535 units  | 190 units   | 250 un