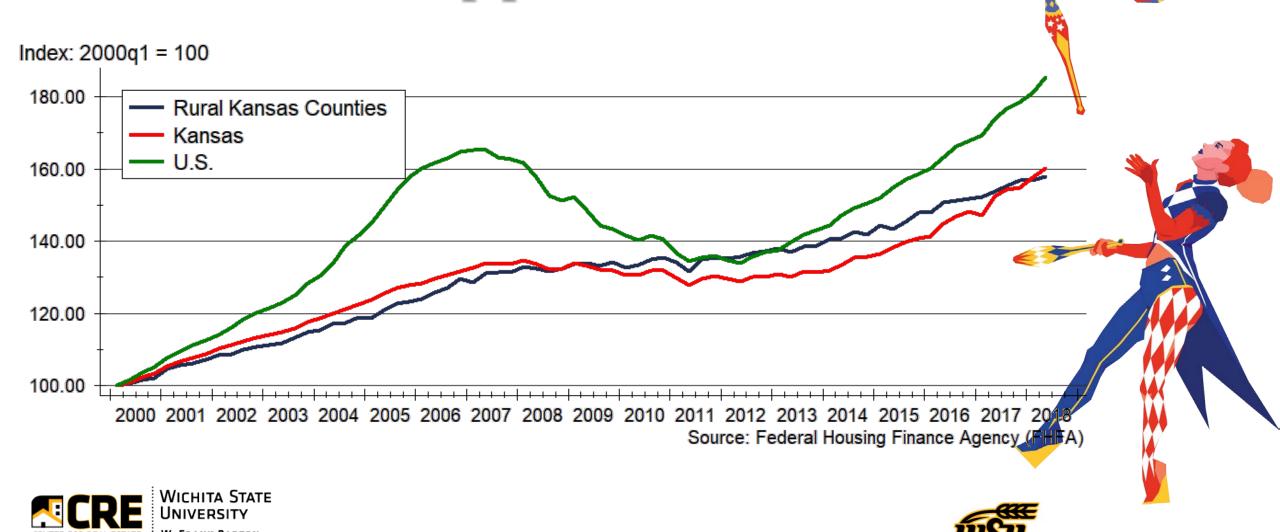

# 2019 Forecast Sponsors



Security 1st Title



**CREDIT UNION SM** 











# Thanks also to:













and participating
REALTOR® MLS systems
across Kansas











# Mortgage Rates Forecast













## Hays Area Inventories







## Home Inventories by Price Range









#### Kansas Home Sales Forecast







## Hays Area Home Sales







#### Home Price Appreciation since 2007



#### Home Price Appreciation since 2000









### Home Price Appreciation Forecast





#### Kansas Home Construction Forecast













# 2019 Major Market Forecasts

|                         | KC           | Lawrence    | Manhattan   | Topeka      | Wichita      |
|-------------------------|--------------|-------------|-------------|-------------|--------------|
| Total Home              | 38,630 units | 1,550 units | 1,380 units | 3,150 units | 10,640 units |
| Sales                   | -0.4%        | +2.0%       | +3.0%       | -1.6%       | +1.4%        |
| SF Building             | 5,535 units  | 190 units   | 250 units   | 290 units   | 1,040 units  |
| Permits                 | -4.0%        | -5.6%       | +6.4%       | +1.8%       | +1.5%        |
| Home Price Appreciation | +8.0%        | +3.9%       | +3.1%