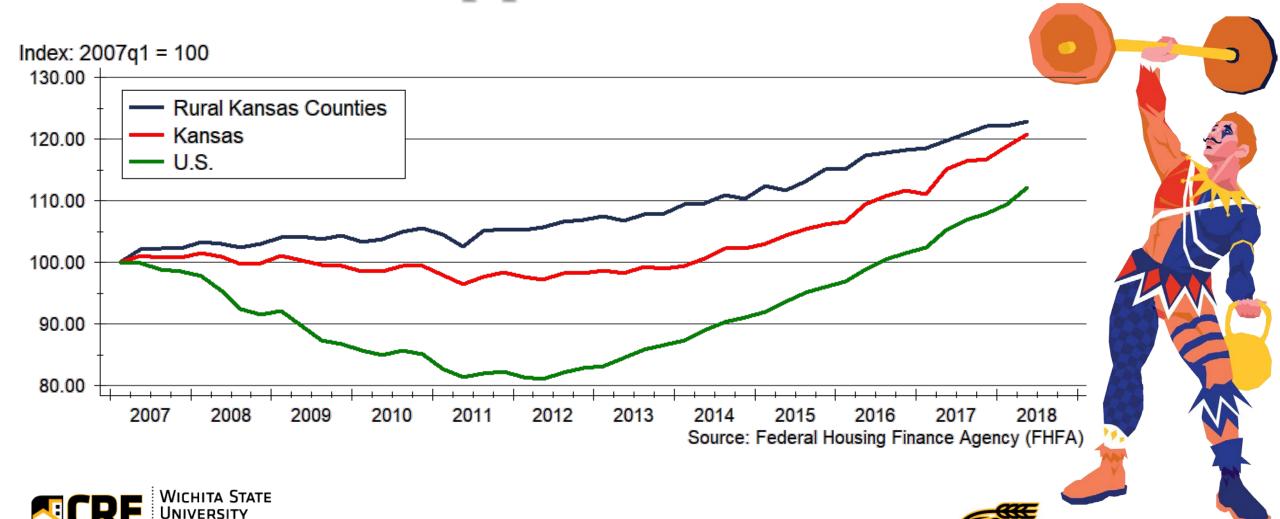

# 2019 Forecast Sponsors



Security 1st Title



**CREDIT UNION SM** 











# Thanks also to:













and participating
REALTOR® MLS systems
across Kansas











# Mortgage Rates Forecast













## Hays Area Inventories







## Home Inventories by Price Range









#### Kansas Home Sales Forecast







## Hays Area Home Sales







#### Home Price Appreciation since 2007



#### Home Price Appreciation since 2000









### Home Price Appreciation Forecast





#### Kansas Home Construction Forecast













# 2019 Major Market Forecasts

|                         | KC           | Lawrence    | Manhattan   | Topeka      | Wichita      |
|-------------------------|--------------|-------------|-------------|-------------|--------------|
| Total Home              | 38,630 units | 1,550 units | 1,380 units | 3,150 units | 10,640 units |
| Sales                   | -0.4%        | +2.0%       | +3.0%       | -1.6%       | +1.4%        |
| SF Building             | 5,535 units  | 190 units   | 250 units   | 290 units   | 1,040 units  |
| Permits                 | -4.0%        | -5.6%       | +6.4%       | +1.8%       | +1.5%        |
| Home Price Appreciatio