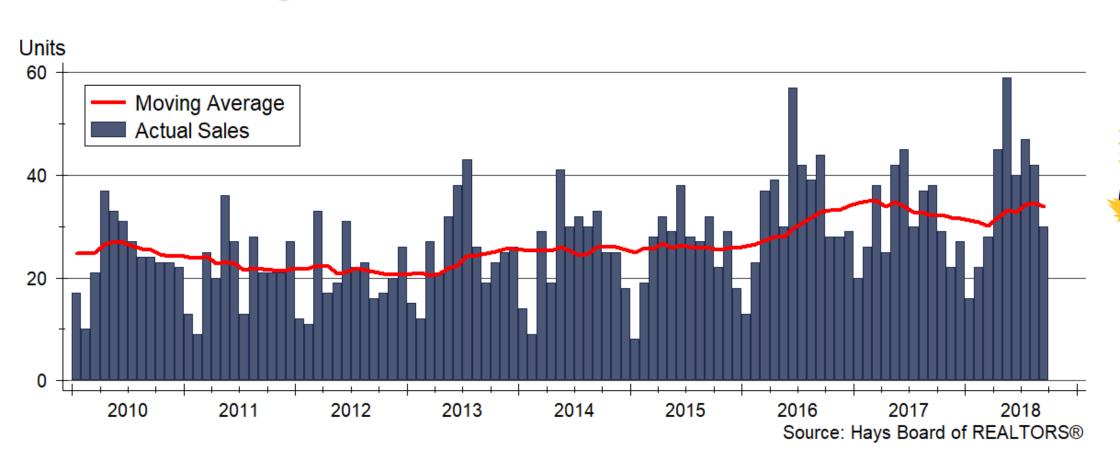

# 2019 Forecast Sponsors



Security 1st Title



**CREDIT UNION SM** 











# Thanks also to:













and participating
REALTOR® MLS systems
across Kansas











# Mortgage Rates Forecast













## Hays Area Inventories







## Home Inventories by Price Range









#### Kansas Home Sales Forecast







## Hays Area Home Sales







#### Home Price Appreciation since 2007



#### Home Price Appreciation since 2000









### Home Price Appreciation Forecast





#### Kansas Home Construction Forecast













# 2019 Major Market Forecasts

|                         | KC           | Lawrence    | Manhattan   | Topeka      | Wichita      |
|-------------------------|--------------|-------------|-------------|-------------|--------------|
| Total Home              | 38,630 units | 1,550 units | 1,380 units | 3,150 units | 10,640 units |
| Sales                   | -0.4%        | +2.0%       | +3.0%       | -1.6%       | +1.4%        |
| SF Building             | 5,535 units  | 190 units   | 250 units   | 290 units   | 1,040 units  |
| Permits                 | -4.0%        | -5.6%       | +6.4%       | +1.8%