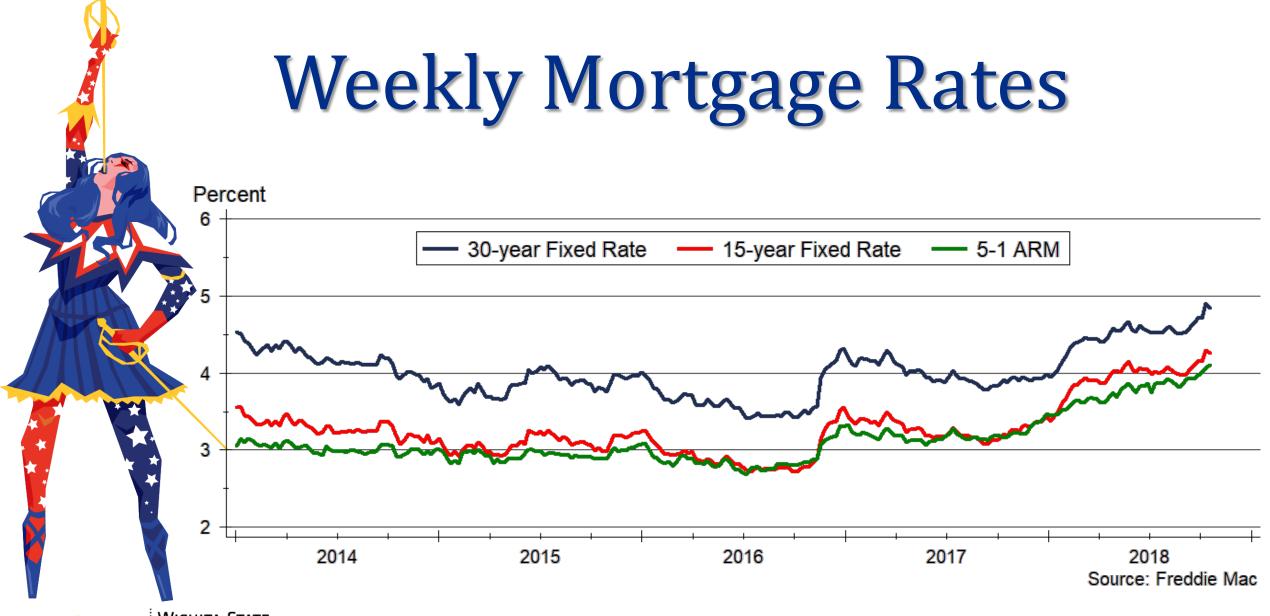

# 2019 Forecast Sponsors



Security 1st Title



**CREDIT UNION SM** 











# Thanks also to:













and participating
REALTOR® MLS systems
across Kansas











# Mortgage Rates Forecast













## Hays Area Inventories







## Home Inventories by Price Range









#### Kansas Home Sales Forecast







## Hays Area Home Sales







#### Home Price Appreciation since 2007



#### Home Price Appreciation since 2000









### Home Price Appreciation Forecast





#### Kansas Home Construction Forecast













# 2019 Major Market Forecasts

|                         | KC           | Lawrence    | Manhattan   | Topeka      | Wichita      |
|-------------------------|--------------|-------------|-------------|-------------|--------------|
| Total Home              | 38,630 units | 1,550 units | 1,380 units | 3,150 units | 10,640 units |
| Sales                   | -0.4%        | +2.0%       | +3.0%       | -1.6%       | +1.4%