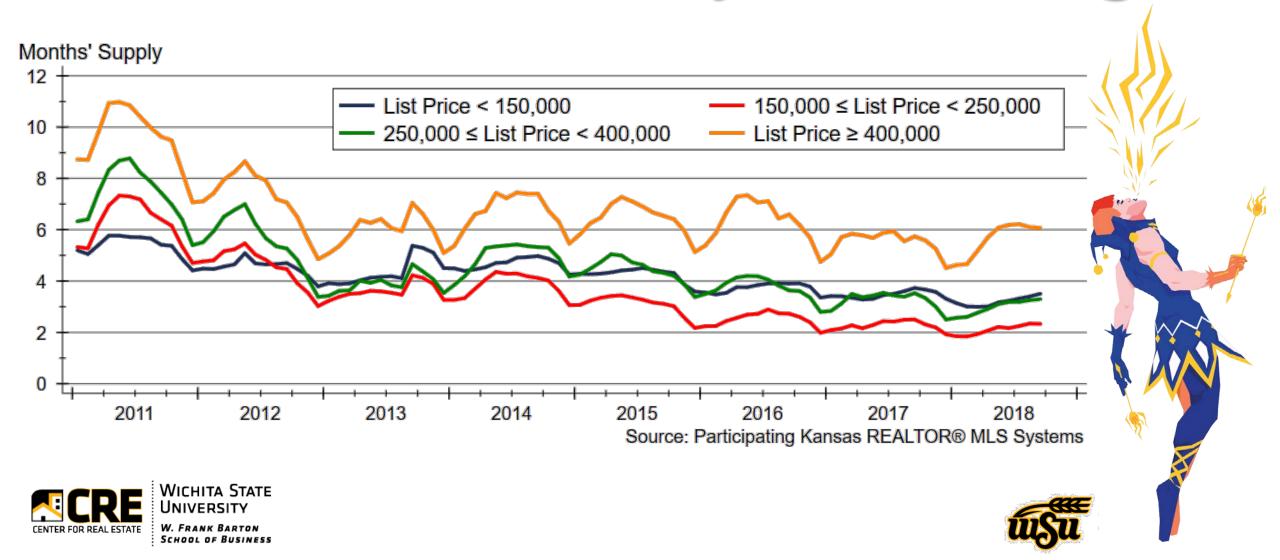

# 2019 Forecast Sponsors



Security 1st Title



**CREDIT UNION SM** 











# Thanks also to:













and participating
REALTOR® MLS systems
across Kansas











# Mortgage Rates Forecast













## Hays Area Inventories







## Home Inventories by Price Range









#### Kansas Home Sales Forecast







## Hays Area Home Sales







#### Home Price Appreciation since 2007



#### Home Price Appreciation since 2000









### Home Price Appreciation Forecast





#### Kansas Home Construction Forecast













# 2019 Major Market Forecasts

|                         | KC           | Lawrence    | Manhattan   | Topeka      | Wichita      |
|-------------------------|--------------|-------------|-------------|-------------|--------------|
| Total Home              | 38,630 units | 1,550 units | 1,380 units | 3,150 units | 10,640 units |
| Sales                   | -0.4%        | +2.0%       | +3.0%       | -1.6%       | +1.4%        |
| SF Building             | 5,535 units  | 190 units   | 250 units   | 290 units   | 1,040 units  |
| Per