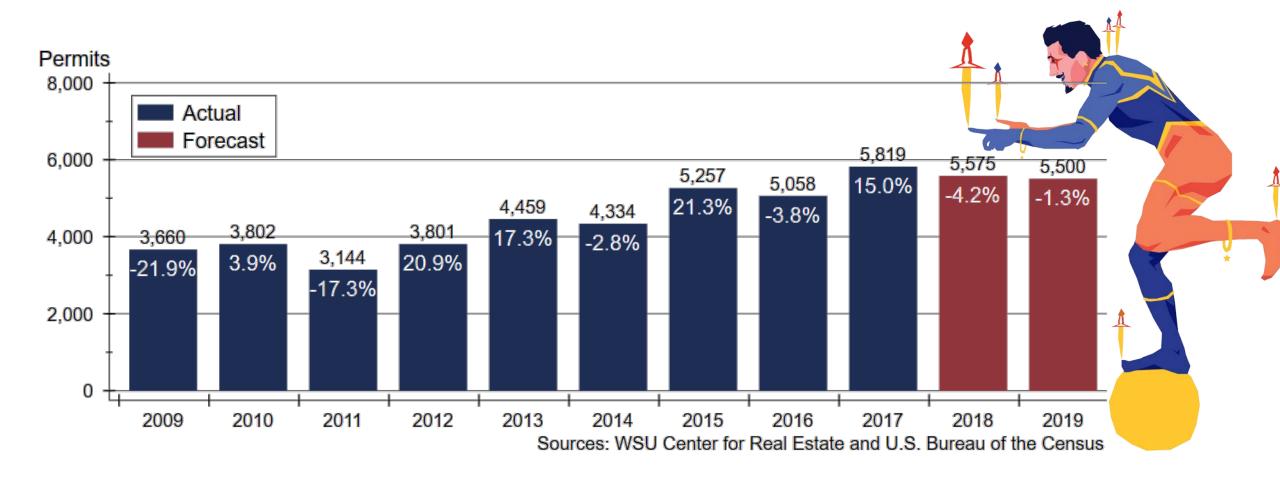

# 2019 Forecast Sponsors



Security 1st Title



**CREDIT UNION SM** 











# Thanks also to:













and participating
REALTOR® MLS systems
across Kansas











# Mortgage Rates Forecast













## Hays Area Inventories







## Home Inventories by Price Range









#### Kansas Home Sales Forecast







## Hays Area Home Sales







#### Home Price Appreciation since 2007



#### Home Price Appreciation since 2000









### Home Price Appreciation Forecast





#### Kansas Home Construction Forecast













# 2019 Major Market Forecasts

|                         | KC           | Lawrence    | Manhattan   | Topeka      | Wichita      |
|-------------------------|--------------|-------------|-------------|-------------|--------------|
| Total Home              | 38,630 units | 1,550 units | 1,380 units | 3,150 units | 10,640 units |
| Sales                   | -0.4%        | +2.0%       | +3.0%       | -1.6%       | +1.4%        |
| SF Building             | 5,535 units  | 190 units   | 250 units   | 290 units   | 1,040 units  |
| Permits                 | -4.0%        | -5.6%       | +6.4%       | +1.8%       | +1.5%        |
| Home Price Appreciation | +8.0%        | +3.9%       | +3.1%       | +3.5%       | +4.6%        |





# 2019 Forecast Sponsors



Security 1st Title



**