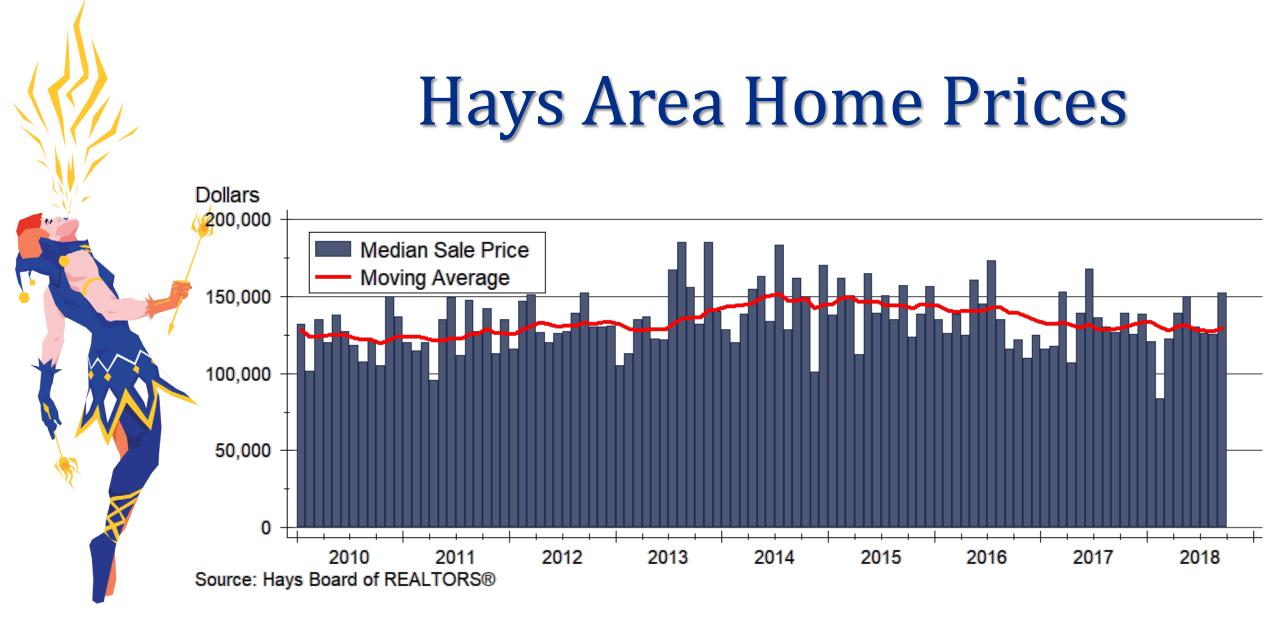

# 2019 Forecast Sponsors



Security 1st Title



**CREDIT UNION SM** 











# Thanks also to:













and participating
REALTOR® MLS systems
across Kansas











# Mortgage Rates Forecast













## Hays Area Inventories







## Home Inventories by Price Range









#### Kansas Home Sales Forecast







## Hays Area Home Sales







#### Home Price Appreciation since 2007



#### Home Price Appreciation since 2000









### Home Price Appreciation Forecast





#### Kansas Home Construction Forecast













# 2019 Major Market Forecasts

|                         | KC           | Lawrence    | Manhattan   | Topeka      | Wichita      |
|-------------------------|--------------|-------------|-------------|-------------|--------------|
| Total Home              | 38,630 units | 1,550 units | 1,380 units | 3,150 units | 10,640 units |
| Sales                   | -0.4%        | +2.0%       | +3.0%       | -1.6%       | +1.4%        |
| SF Building             | 5,535 units  | 190 units   | 250 units   | 290 units   | 1,040 units  |
| Permits                 | -4.0%        | -5.6%       | +6.4%       | +1.8%       | +1.5%        |
| Home Price Appreciation | +8.0%        | +3.9%       | +3.1%