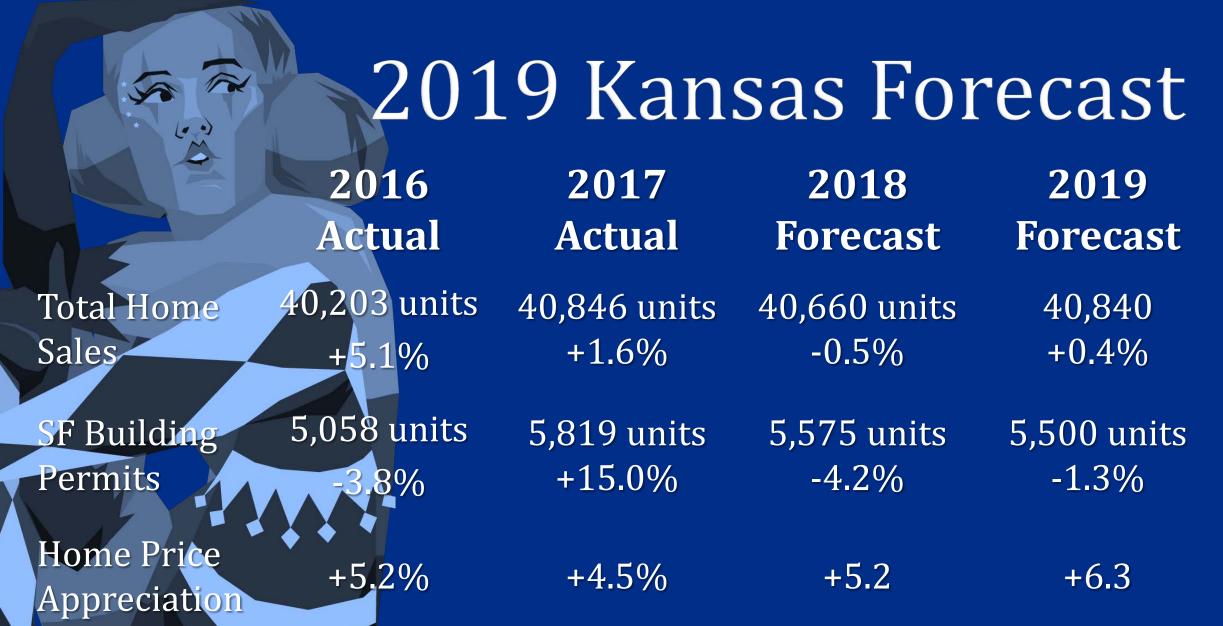

# 2019 Forecast Sponsors



Security 1st Title



**CREDIT UNION SM** 











# Thanks also to:













and participating
REALTOR® MLS systems
across Kansas











# Mortgage Rates Forecast













## Hays Area Inventories







## Home Inventories by Price Range









#### Kansas Home Sales Forecast







## Hays Area Home Sales







#### Home Price Appreciation since 2007



#### Home Price Appreciation since 2000









### Home Price Appreciation Forecast





#### Kansas Home Construction Forecast













# 2019 Major Market Forecasts

|                         | KC           | Lawrence    | Manhattan   | Topeka      | Wichita      |
|-------------------------|--------------|-------------|-------------|-------------|--------------|
| Total Home              | 38,630 units | 1,550 units | 1,380 units | 3,150 units | 10,640 units |
| Sales                   | -0.4%        | +2.0%       | +3.0%       | -1.6%       | +1.4%        |
| SF Building             | 5,535 units  | 190 units   | 250 units   | 290 units   | 1,040 units  |
| Permits                 | -4.0%        | -5.6%       | +6.4%       | +1.8%       | +1.5%        |
| Home Price Appreciation | +8.0%        | +3.9%       | +3.1%       | +3.5%       | +4.6%        |





# 2019 Forecast Sponsors



Security 1st Title



**CREDIT