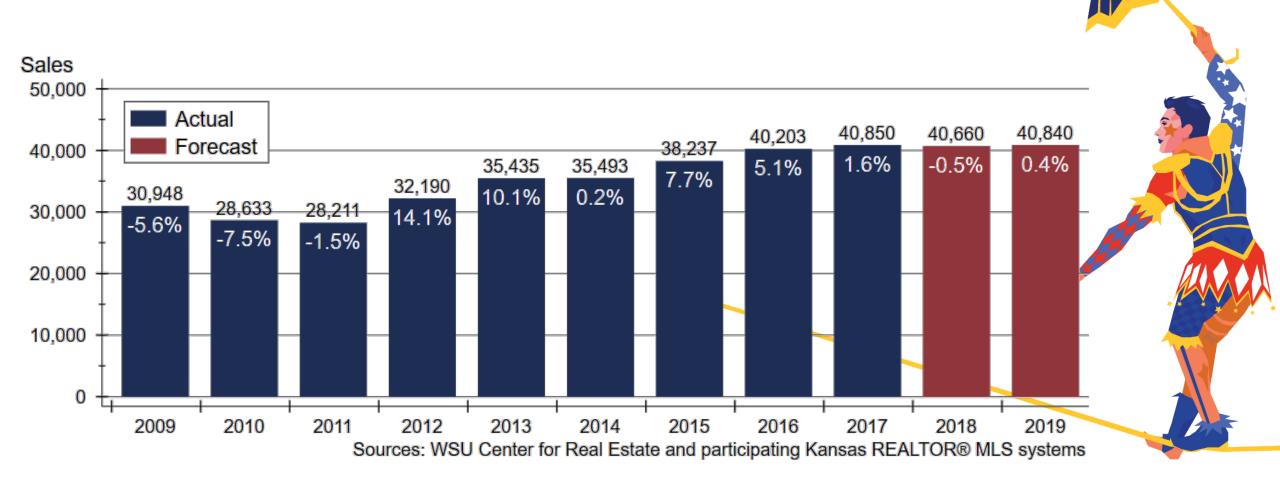

# 2019 Forecast Sponsors



Security 1st Title



CREDIT UNION SM











# Thanks also to:













and participating
REALTOR® MLS systems
across Kansas











# Mortgage Rates Forecast













### Home Inventories by Price Range



#### Kansas Home Sales Forecast













#### Salina Area Home Sales







#### Home Price Appreciation since 2007



#### Home Price Appreciation since 2000









#### Home Price Appreciation Forecast





#### Kansas Home Construction Forecast













# 2019 Major Market Forecasts

|                         | KC           | Lawrence    | Manhattan   | Topeka      | Wichita      |
|-------------------------|--------------|-------------|-------------|-------------|--------------|
| Total Home              | 38,630 units | 1,550 units | 1,380 units | 3,150 units | 10,640 units |
| Sales                   | -0.4%        | +2.0%       | +3.0%       | -1.6%       | +1.4%        |
| SF Building             | 5,535 units  | 190 units   | 250 units   | 290 units   | 1,040 units  |
| Permits                 | -4.0%