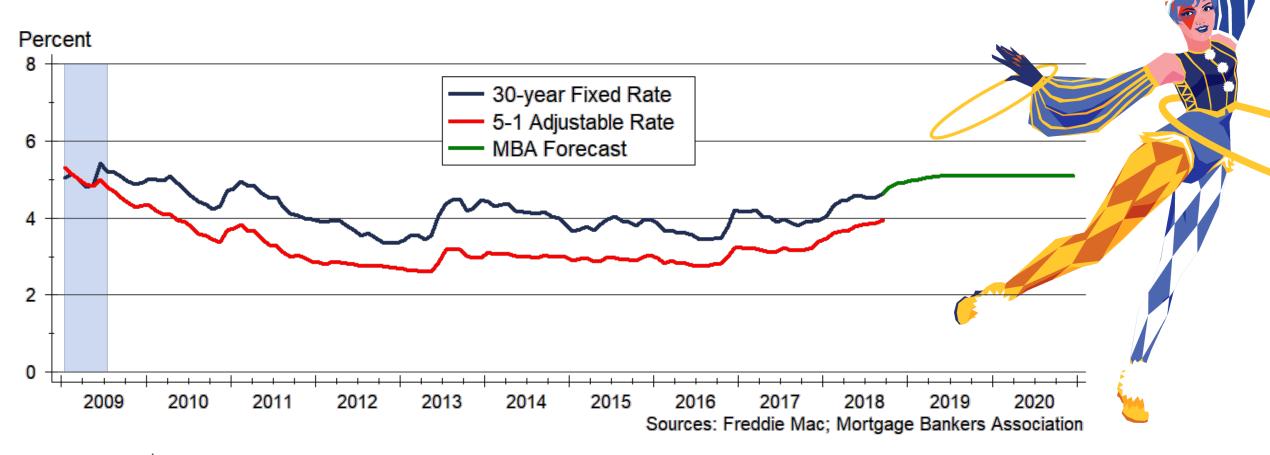

# 2019 Forecast Sponsors



Security 1st Title



CREDIT UNION SM











# Thanks also to:













and participating
REALTOR® MLS systems
across Kansas











# Mortgage Rates Forecast













### Home Inventories by Price Range



#### Kansas Home Sales Forecast













#### Salina Area Home Sales







#### Home Price Appreciation since 2007



#### Home Price Appreciation since 2000









#### Home Price Appreciation Forecast





#### Kansas Home Construction Forecast













# 2019 Major Market Forecasts

|                         | KC           | Lawrence    | Manhattan   | Topeka      | Wichita      |
|-------------------------|--------------|-------------|-------------|-------------|--------------|
| Total Home              | 38,630 units | 1,550 units | 1,380 units | 3,150 units | 10,640 units |
| Sales                   | -0.4%        | +2.0%       | +3.0%       | -1.6%       | +1.4%        |
| SF Building             | 5,535 units  | 190 unit