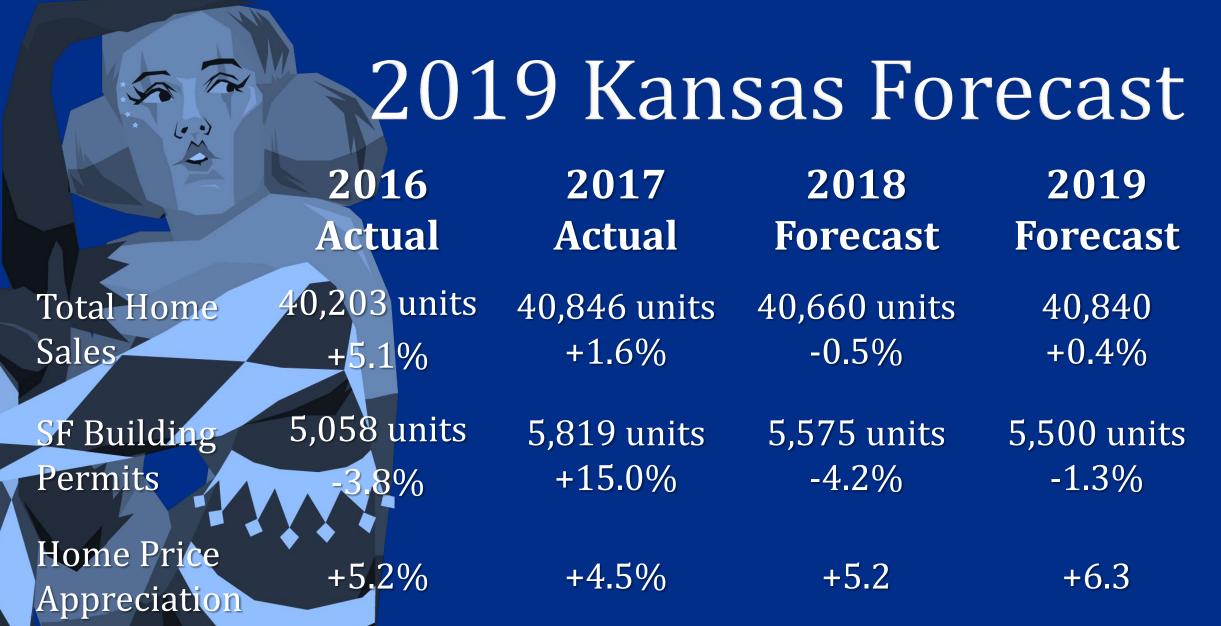

# 2019 Forecast Sponsors



Security 1st Title



CREDIT UNION SM











# Thanks also to:













and participating
REALTOR® MLS systems
across Kansas











# Mortgage Rates Forecast













### Home Inventories by Price Range



#### Kansas Home Sales Forecast













#### Salina Area Home Sales







#### Home Price Appreciation since 2007



#### Home Price Appreciation since 2000









#### Home Price Appreciation Forecast





#### Kansas Home Construction Forecast













# 2019 Major Market Forecasts

|                         | KC           | Lawrence    | Manhattan   | Topeka      | Wichita      |
|-------------------------|--------------|-------------|-------------|-------------|--------------|
| Total Home              | 38,630 units | 1,550 units | 1,380 units | 3,150 units | 10,640 units |
| Sales                   | -0.4%        | +2.0%       | +3.0%       | -1.6%       | +1.4%        |
| SF Building             | 5,535 units  | 190 units   | 250 units   | 290 units   | 1,040 units  |
| Permits                 | -4.0%        | -5.6%       | +6.4%       | +1.8%       | +1.5%        |
| Home Price Appreciation | +8.0%        | +3.9%       | +3.1%       | +3.5%       | +4.6%        |





# 2019 Forecast Sponsors



Security 1st Title



CREDIT U