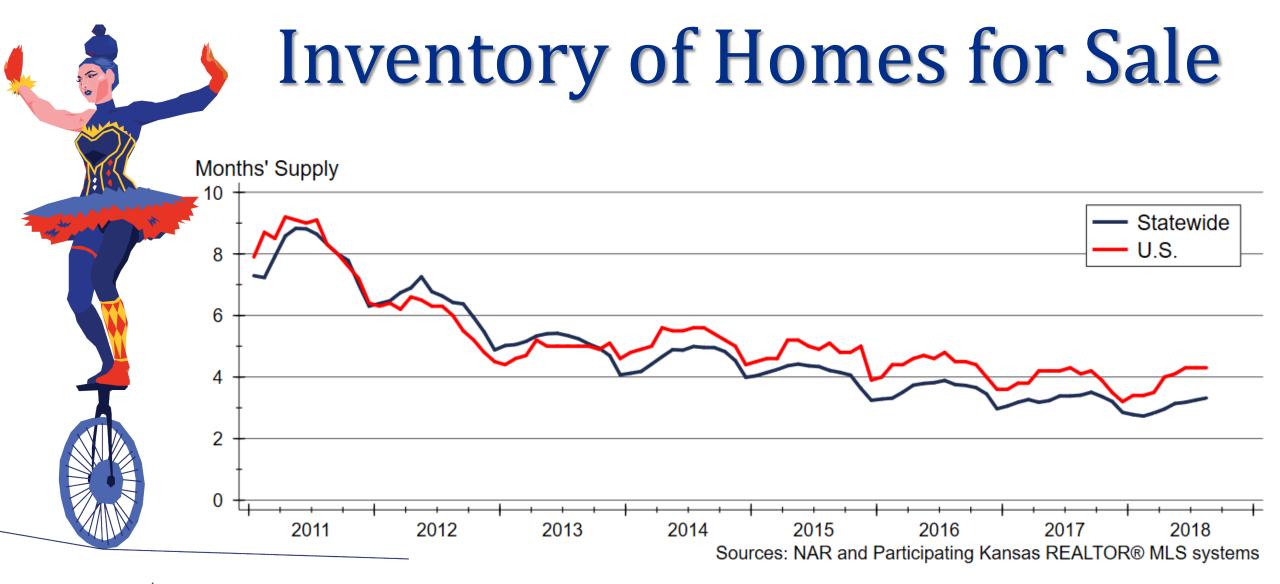

# 2019 Forecast Sponsors



Security 1st Title



CREDIT UNION SM











# Thanks also to:













and participating
REALTOR® MLS systems
across Kansas











# Mortgage Rates Forecast













### Home Inventories by Price Range



#### Kansas Home Sales Forecast













#### Salina Area Home Sales







#### Home Price Appreciation since 2007



#### Home Price Appreciation since 2000









#### Home Price Appreciation Forecast





#### Kansas Home Construction Forecast













# 2019 Major Market Forecasts

|                         | KC           | Lawrence    | Manhattan   | Topeka      | Wichita      |
|-------------------------|--------------|-------------|-------------|-------------|--------------|
| Total Home              | 38,630 units | 1,550 units | 1,380 units | 3,150 units | 10,640 units |
| Sales                   | -0.4%        | +2.0%       | +3.0%       | -1.6%       | +1.4%        |
| SF Building             | 5,535 units  | 190 units   |