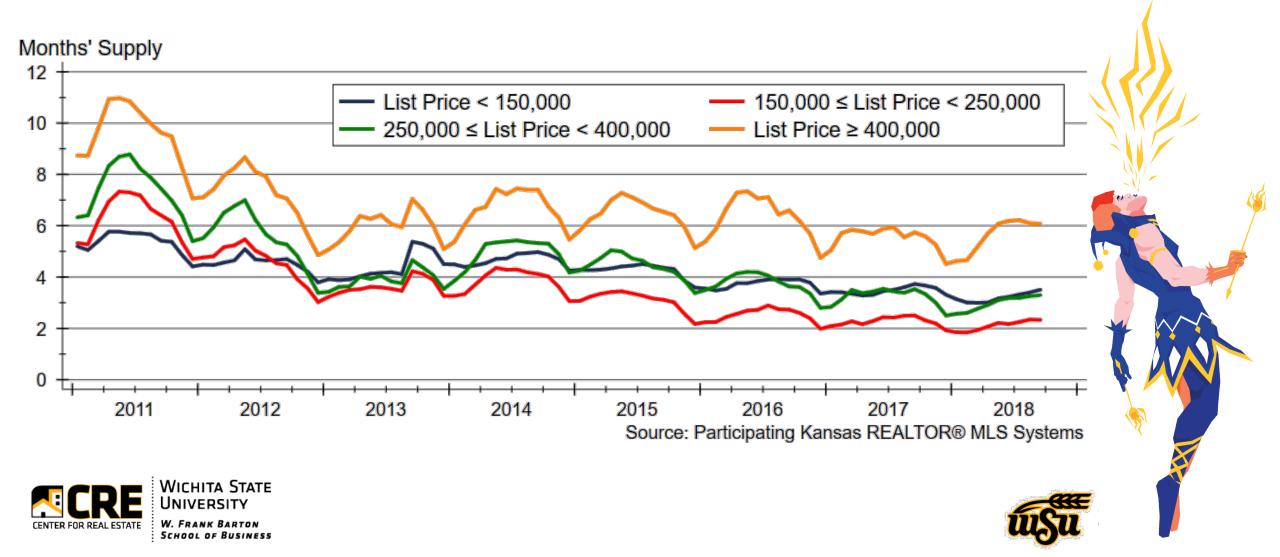

# 2019 Forecast Sponsors



Security 1st Title



CREDIT UNION SM











# Thanks also to:













and participating
REALTOR® MLS systems
across Kansas











# Mortgage Rates Forecast













### Home Inventories by Price Range



#### Kansas Home Sales Forecast













#### Salina Area Home Sales







#### Home Price Appreciation since 2007



#### Home Price Appreciation since 2000









#### Home Price Appreciation Forecast





#### Kansas Home Construction Forecast













# 2019 Major Market Forecasts

|                         | KC           | Lawrence    | Manhattan   | Topeka      | Wichita      |
|-------------------------|--------------|-------------|-------------|-------------|--------------|
| Total Home              | 38,630 units | 1,550 units | 1,380 units | 3,150 units | 10,640 units |
| Sales                   | -0.4%        | +2.0%       | +3.0%       | -1.6%       | +1.4%        |
| SF Building             | 5,535 units  | 190 units   | 250 units   | 290 units   | 1,040 units  |