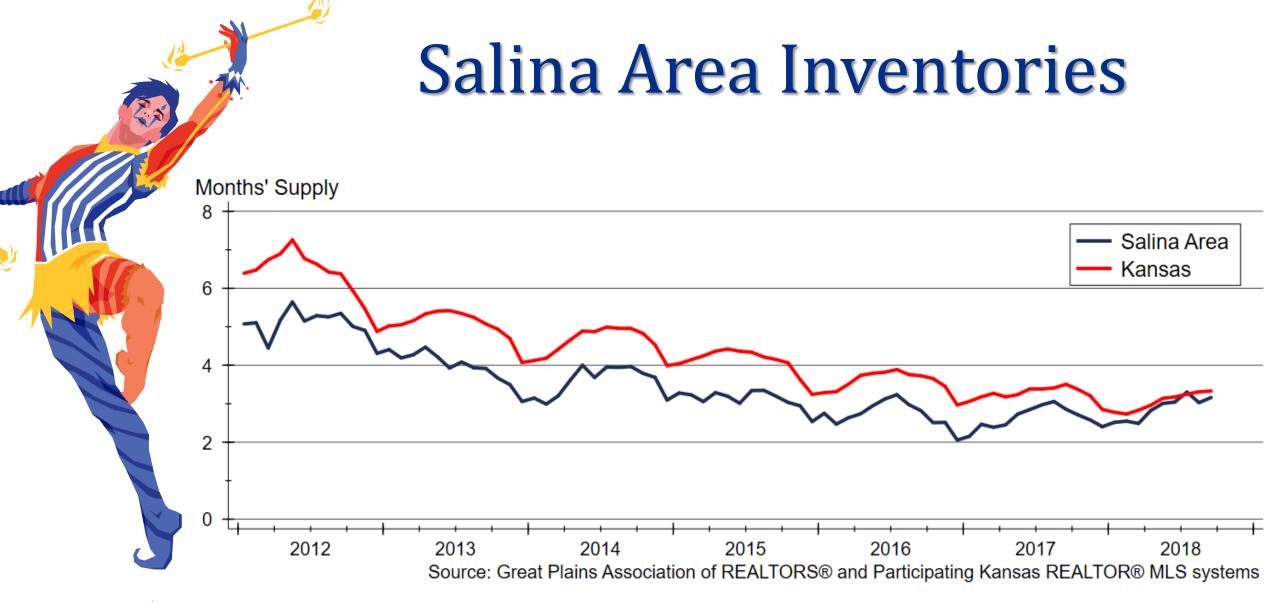

# 2019 Forecast Sponsors



Security 1st Title



CREDIT UNION SM











# Thanks also to:













and participating
REALTOR® MLS systems
across Kansas











# Mortgage Rates Forecast













### Home Inventories by Price Range



#### Kansas Home Sales Forecast













#### Salina Area Home Sales







#### Home Price Appreciation since 2007



#### Home Price Appreciation since 2000









#### Home Price Appreciation Forecast





#### Kansas Home Construction Forecast













# 2019 Major Market Forecasts

|                         | KC           | Lawrence    | Manhattan   | Topeka      | Wichita      |
|-------------------------|--------------|-------------|-------------|-------------|--------------|
| Total Home              | 38,630 units | 1,550 units | 1,380 units | 3,150 units | 10,640 units |
| Sales                   | -0.4%        | +2.0%       | +3.0%       | -1.6%       | +1.4%        |
| SF Building             | 5,535 units  | 190 units   | 250 units   | 290 units   | 1,040 units  |
| Permits                 | -4.0%