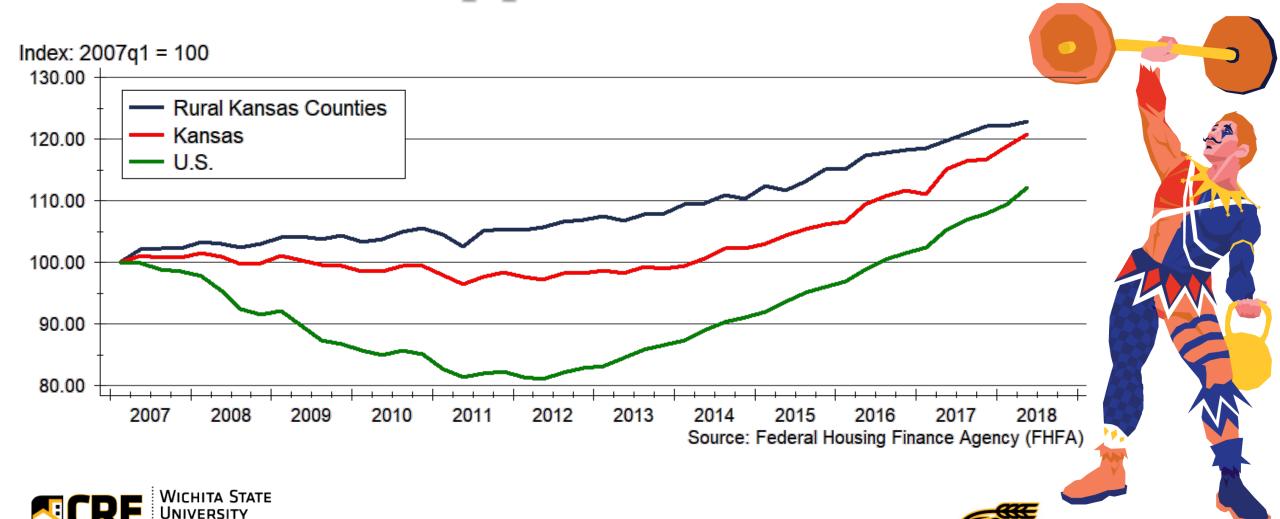

# 2019 Forecast Sponsors



Security 1st Title



CREDIT UNION SM











# Thanks also to:













and participating
REALTOR® MLS systems
across Kansas











# Mortgage Rates Forecast













### Home Inventories by Price Range



#### Kansas Home Sales Forecast













#### Salina Area Home Sales







#### Home Price Appreciation since 2007



#### Home Price Appreciation since 2000









#### Home Price Appreciation Forecast





#### Kansas Home Construction Forecast













# 2019 Major Market Forecasts

|                         | KC           | Lawrence    | Manhattan   | Topeka      | Wichita      |
|-------------------------|--------------|-------------|-------------|-------------|--------------|
| Total Home              | 38,630 units | 1,550 units | 1,380 units | 3,150 units | 10,640 units |
| Sales                   | -0.4%        | +2.0%       | +3.0%       | -1.6%       | +1.4%        |
| SF Building             | 5,535 units  | 190 units   | 250 units   | 290 units   | 1,040 units  |
| Permits                 | -4.0%        | -5.6%       | +6.4%       | +1.8%       | +1.5%        |
| Home Price Appreciati