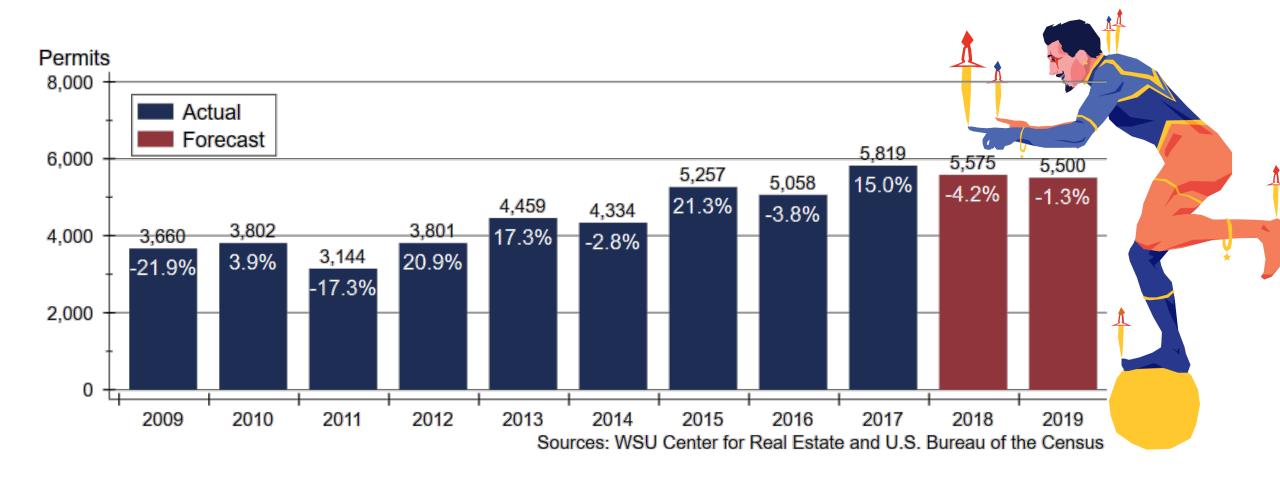

# 2019 Forecast Sponsors



Security 1st Title



CREDIT UNION SM











# Thanks also to:













and participating
REALTOR® MLS systems
across Kansas











# Mortgage Rates Forecast













### Home Inventories by Price Range



#### Kansas Home Sales Forecast













#### Salina Area Home Sales







#### Home Price Appreciation since 2007



#### Home Price Appreciation since 2000









#### Home Price Appreciation Forecast





#### Kansas Home Construction Forecast













# 2019 Major Market Forecasts

|                         | KC           | Lawrence    | Manhattan   | Topeka      | Wichita      |
|-------------------------|--------------|-------------|-------------|-------------|--------------|
| Total Home              | 38,630 units | 1,550 units | 1,380 units | 3,150 units | 10,640 units |
| Sales                   | -0.4%        | +2.0%       | +3.0%       | -1.6%       | +1.4%        |
| SF Building             | 5,535 units  | 190 units   | 250 units   | 290 units   | 1,040 units  |
| Permits                 | -4.0%        | -5.6%       | +6.4%       | +1.8%       | +1.5%        |
| Home Price Appreciation | +8.0%        | +3.9%       | +3.1%       | +3.5%       | +4.6%        |





# 2019 Forecast Sponsors



Security 1st Title



CR