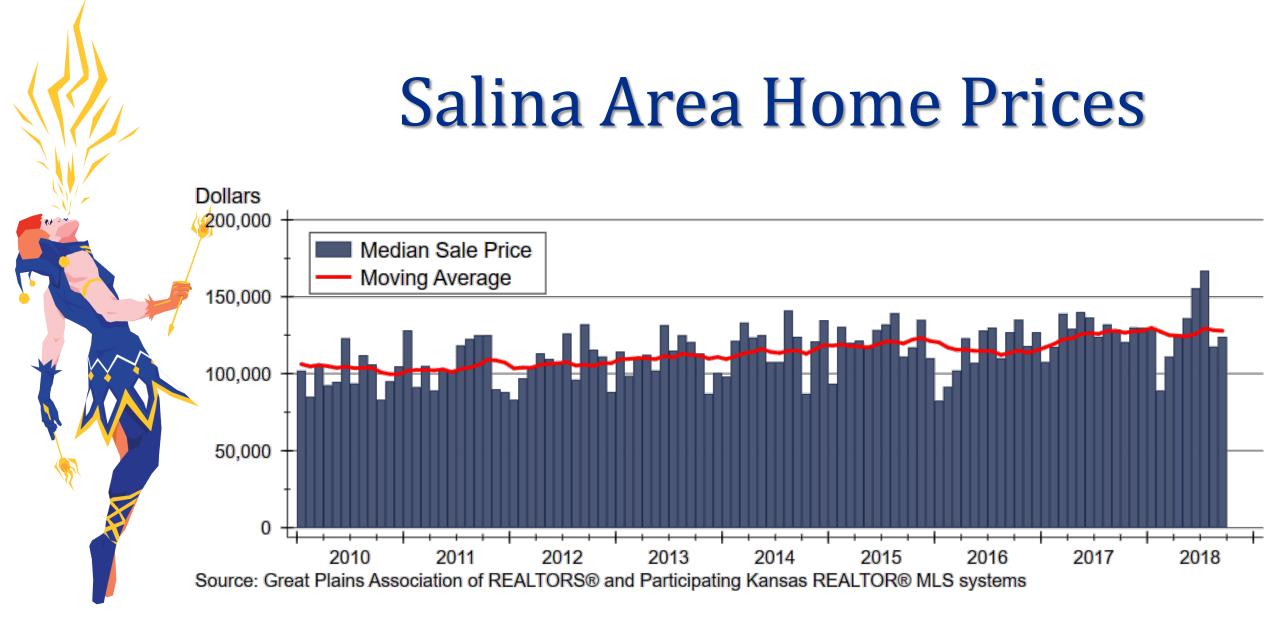

# 2019 Forecast Sponsors



Security 1st Title



CREDIT UNION SM











# Thanks also to:













and participating
REALTOR® MLS systems
across Kansas











# Mortgage Rates Forecast













### Home Inventories by Price Range



#### Kansas Home Sales Forecast













#### Salina Area Home Sales







#### Home Price Appreciation since 2007



#### Home Price Appreciation since 2000









#### Home Price Appreciation Forecast





#### Kansas Home Construction Forecast













# 2019 Major Market Forecasts

|                         | KC           | Lawrence    | Manhattan   | Topeka      | Wichita      |
|-------------------------|--------------|-------------|-------------|-------------|--------------|
| Total Home              | 38,630 units | 1,550 units | 1,380 units | 3,150 units | 10,640 units |
| Sales                   | -0.4%        | +2.0%       | +3.0%       | -1.6%       | +1.4%        |
| SF Building             | 5,535 units  | 190 units   | 250 units   | 290 units   | 1,040 units  |
| Permits                 | -4.0%        | -5.6%       | +6.4%       | +1.8%       | +1.5%        |
| Home Price Appreciation | +8.0%        | +3.9%       | +3.1%