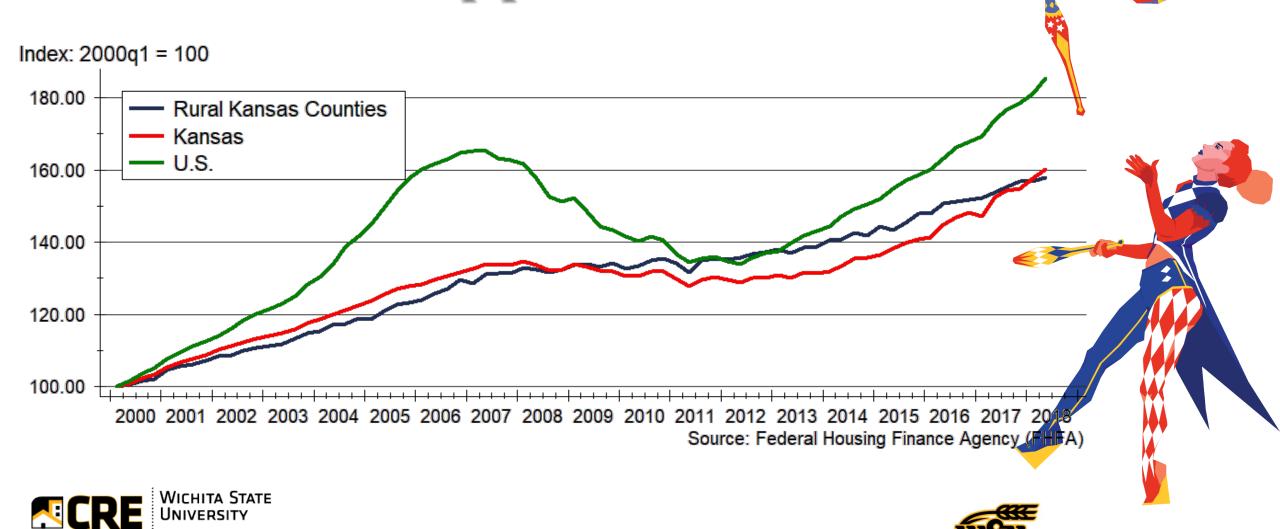

# 2019 Forecast Sponsors



Security 1st Title



CREDIT UNION SM











# Thanks also to:













and participating
REALTOR® MLS systems
across Kansas











# Mortgage Rates Forecast













### Home Inventories by Price Range



#### Kansas Home Sales Forecast













#### Salina Area Home Sales







#### Home Price Appreciation since 2007



#### Home Price Appreciation since 2000









#### Home Price Appreciation Forecast





#### Kansas Home Construction Forecast













# 2019 Major Market Forecasts

|                         | KC           | Lawrence    | Manhattan   | Topeka      | Wichita      |
|-------------------------|--------------|-------------|-------------|-------------|--------------|
| Total Home              | 38,630 units | 1,550 units | 1,380 units | 3,150 units | 10,640 units |
| Sales                   | -0.4%        | +2.0%       | +3.0%       | -1.6%       | +1.4%        |
| SF Building             | 5,535 units  | 190 units   | 250 units   | 290 units   | 1,040 units  |
| Permits                 | -4.0%        | -5.6%       | +6.4%       | +1.8%       | +1.5%        |
| Home Price Appreciation | +8.0%        | +3.9%       | +3.1%