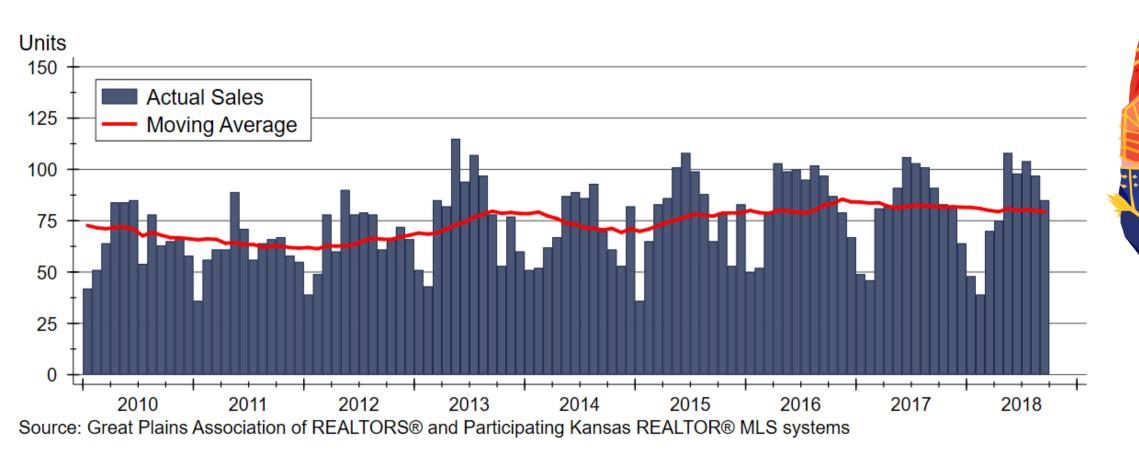

# 2019 Forecast Sponsors



Security 1st Title



CREDIT UNION SM











# Thanks also to:













and participating
REALTOR® MLS systems
across Kansas











# Mortgage Rates Forecast













### Home Inventories by Price Range



#### Kansas Home Sales Forecast













#### Salina Area Home Sales







#### Home Price Appreciation since 2007



#### Home Price Appreciation since 2000









#### Home Price Appreciation Forecast





#### Kansas Home Construction Forecast













# 2019 Major Market Forecasts

|                         | KC           | Lawrence    | Manhattan   | Topeka      | Wichita      |
|-------------------------|--------------|-------------|-------------|-------------|--------------|
| Total Home              | 38,630 units | 1,550 units | 1,380 units | 3,150 units | 10,640 units |
| Sales                   | -0.4%        | +2.0%       | +3.0%       | -1.6%       | +1.4%        |
| SF Building             | 5,535 units  | 190 units   | 250 units   | 290 units   | 1,040 units  |
| Permits                 | -4.0%        | -5.6%       | +6.4%       | +1.8%