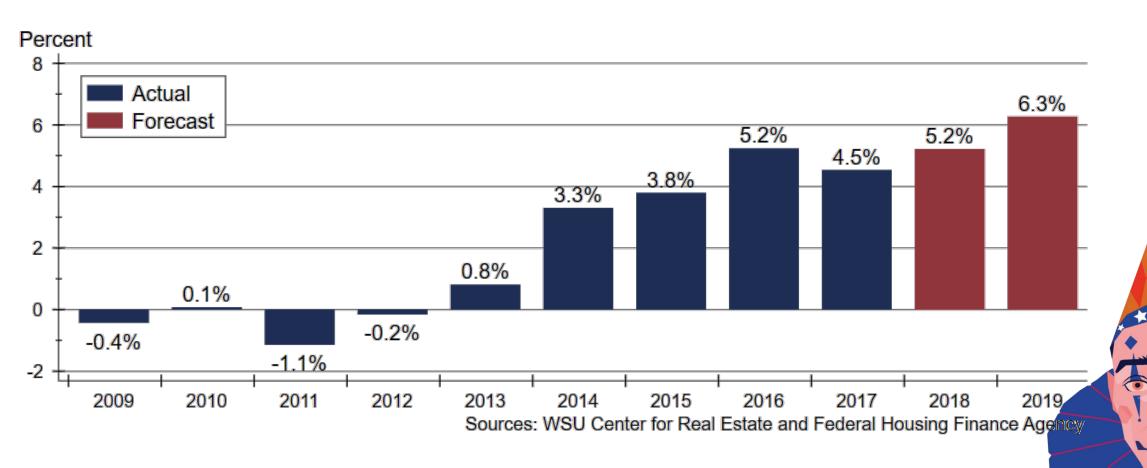

# 2019 Forecast Sponsors



Security 1st Title



CREDIT UNION SM











# Thanks also to:













and participating
REALTOR® MLS systems
across Kansas











# Mortgage Rates Forecast













### Home Inventories by Price Range



#### Kansas Home Sales Forecast













#### Salina Area Home Sales







#### Home Price Appreciation since 2007



#### Home Price Appreciation since 2000









#### Home Price Appreciation Forecast





#### Kansas Home Construction Forecast













# 2019 Major Market Forecasts

|                         | KC           | Lawrence    | Manhattan   | Topeka      | Wichita      |
|-------------------------|--------------|-------------|-------------|-------------|--------------|
| Total Home              | 38,630 units | 1,550 units | 1,380 units | 3,150 units | 10,640 units |
| Sales                   | -0.4%        | +2.0%       | +3.0%       | -1.6%       | +1.4%        |
| SF Building             | 5,535 units  | 190 units   | 250 units   | 290 units   | 1,040 units  |
| Permits                 | -4.0%        | -5.6%       | +6.4%       | +1.8%       | +1.5%        |
| Home Price Appreciation | +8.0%        | +3.9%       | +3.1%       | +3.5%       | +4.6%        |





# 2019 F