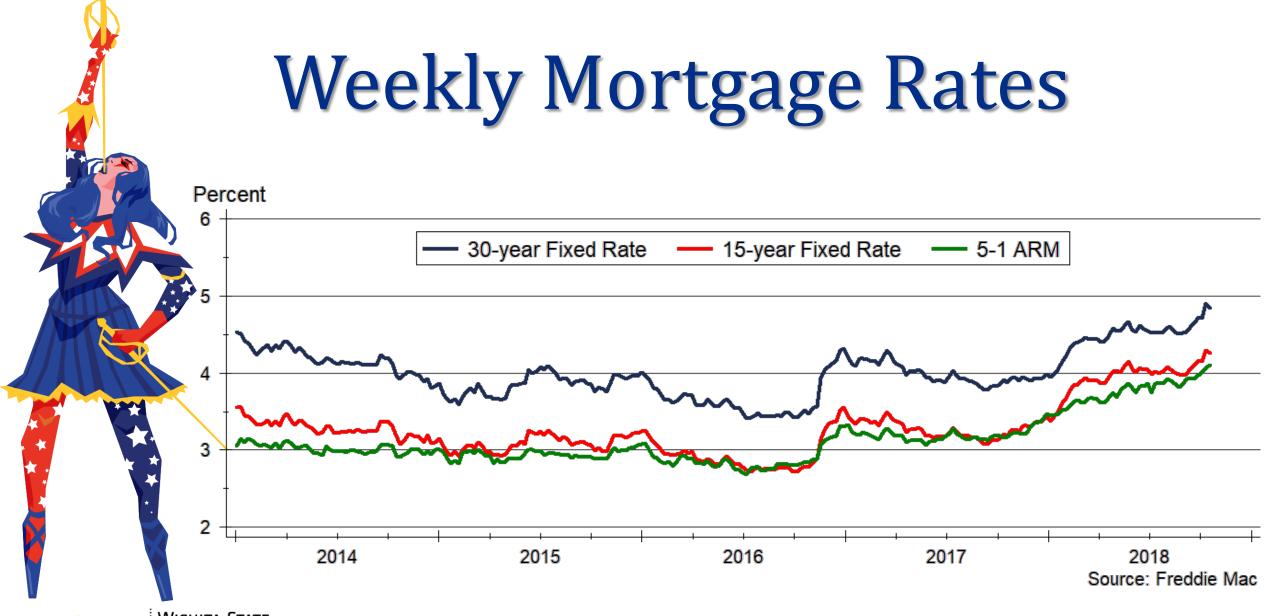

# 2019 Forecast Sponsors



Security 1st Title



CREDIT UNION SM











# Thanks also to:













and participating
REALTOR® MLS systems
across Kansas











# Mortgage Rates Forecast













### Home Inventories by Price Range



#### Kansas Home Sales Forecast













#### Salina Area Home Sales







#### Home Price Appreciation since 2007



#### Home Price Appreciation since 2000









#### Home Price Appreciation Forecast





#### Kansas Home Construction Forecast













# 2019 Major Market Forecasts

|                         | KC           | Lawrence    | Manhattan   | Topeka      | Wichita      |
|-------------------------|--------------|-------------|-------------|-------------|--------------|
| Total Home              | 38,630 units | 1,550 units | 1,380 units | 3,150 units | 10,640 units |
| Sales                   | -0.4%        | +2.0%       | +3.0%       | -1.6%       | +1.4%        |
| SF Building