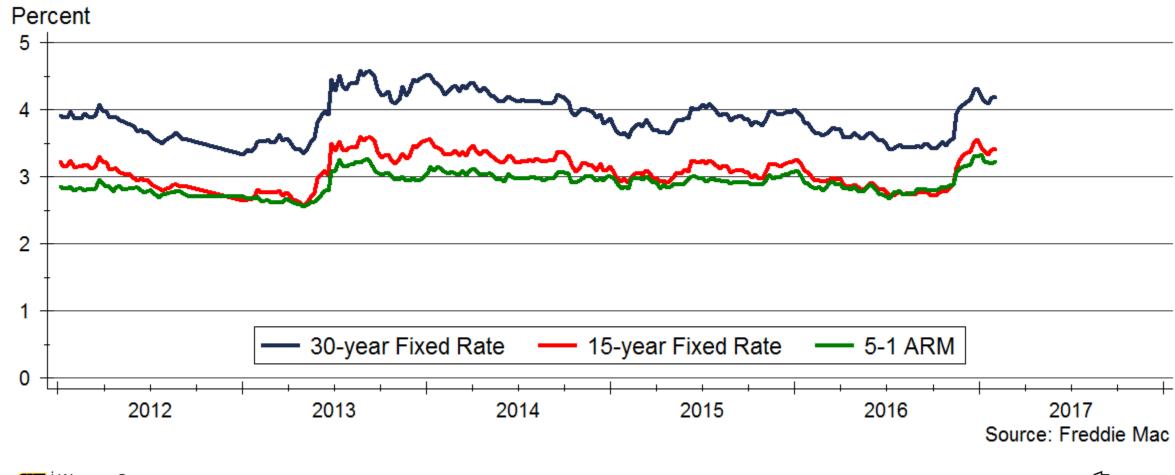

# Weekly Mortgage Rates

WICHITA STATE UNIVERSITY W. FRANK BARTON SCHOOL OF BUSINESS