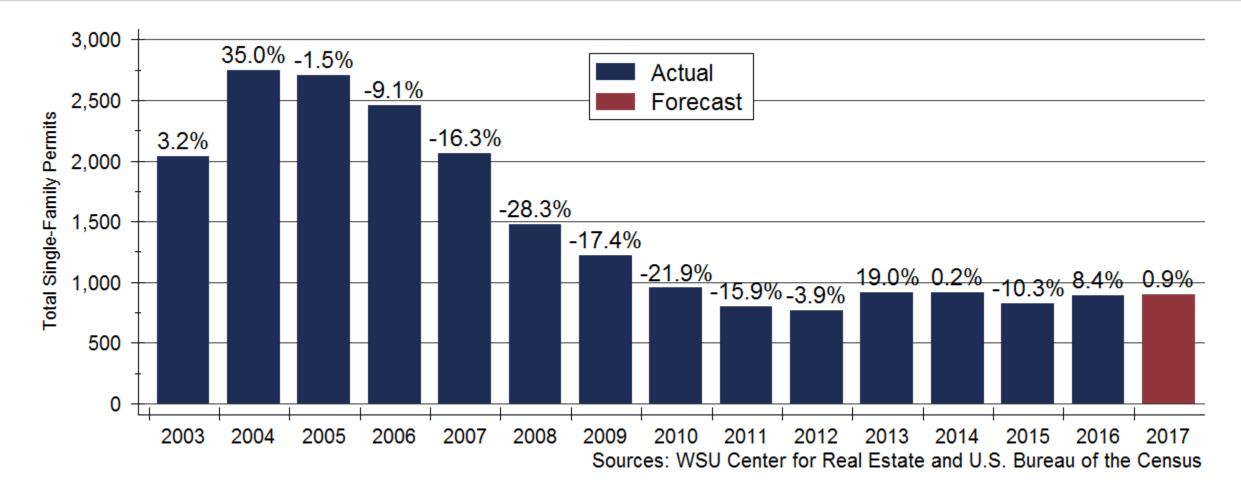

#### Wichita SF Permits Forecast

WICHITA STATE UNIVERSITY W. FRANK BARTON SCHOOL OF BUSINESS