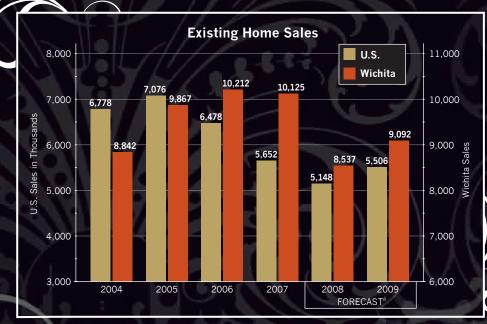

## Existing Homes Illusion or Reality?

**66** The reality is that Wichita's housing market remains fairly balanced. "

There is so much we think we know about the housing market right now. But separating the reality from illusion is not always as easy as it seems.

Wichita home sales have fallen over the past year, as tightening mortgage standards have forced some first-time homebuyers out of the

The reality is that Wichita's housing market remains fairly balanced, even as home sales have slowed. Homes on the market are still selling quickly (typically in about 40 days), and we have less than a five months' supply of existing homes available for