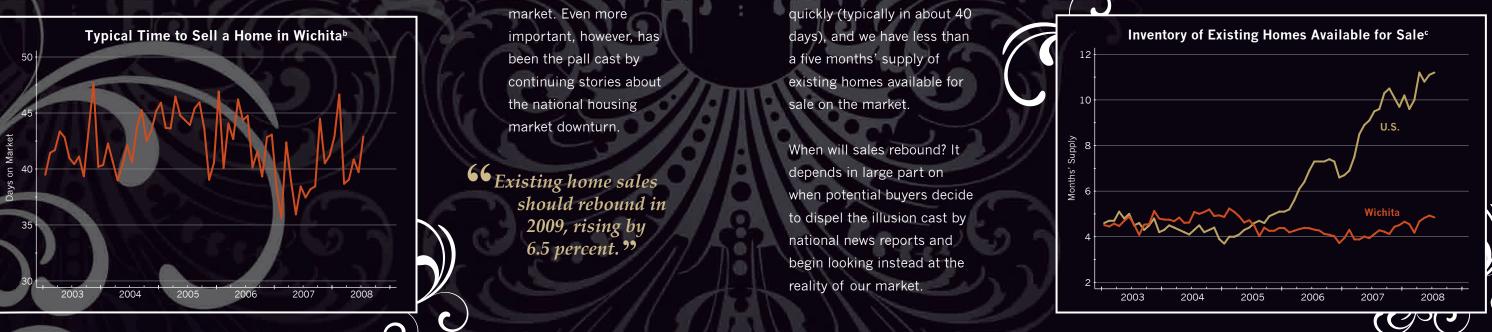

Wichita home sales have fallen over the past year, as tightening mortgage standards have forced some first-time homebuyers out of the

The reality is that Wichita's housing market remains fairly balanced, even as home sales have slowed. Homes on the market are still selling quickly (typically in about 40 days), and we have less than a five months' supply of existing homes available for