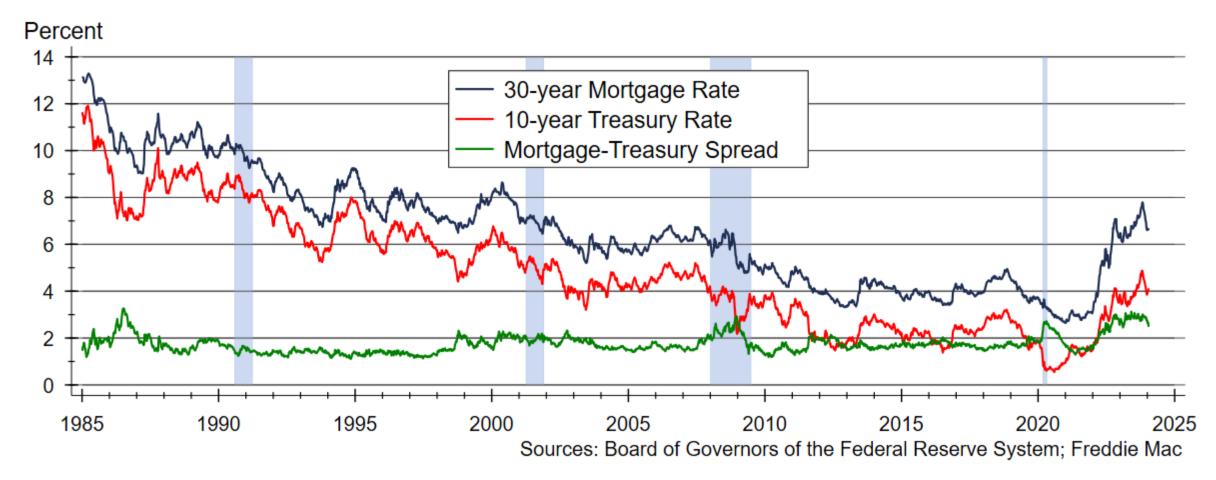

#### History of 30-year Fixed Mortgage Rates

# Spread between Mortgage Rates and the 10-year Treasury Near All-Time High