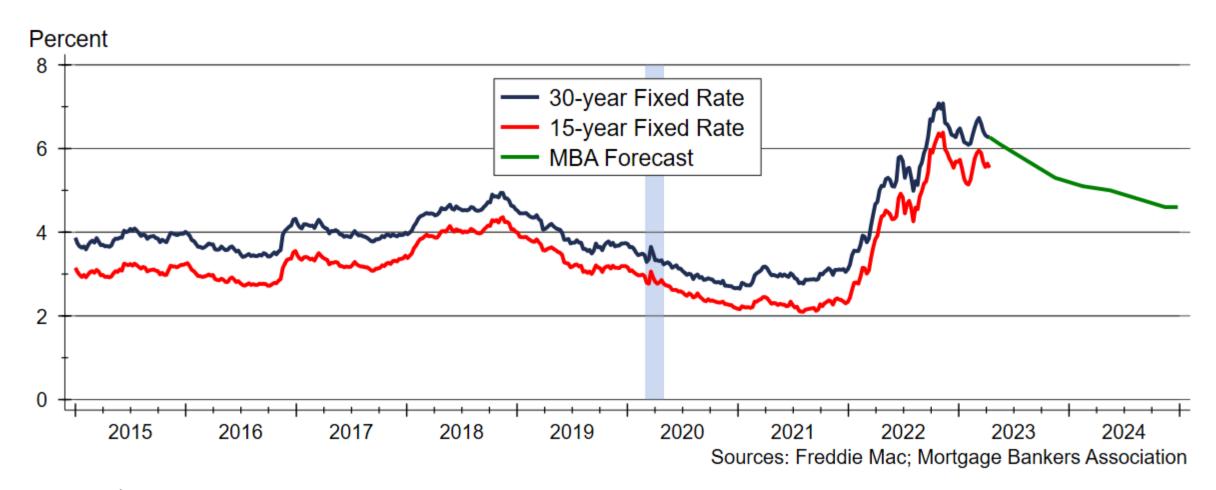

#### Kansas City's Housing Market in the Current Economic Environment

Kansas City Real Producers April 19, 2023

Dr. Stanley D. Longhofer WSU Center for Real Estate







#### **Unemployment Rates are near Historic Lows**







Data are seasonally adjusted

## Kansas City Employment Forecast







#### MBA Forecasts that Mortgage Rates will Fall







#### The Yield Curve has Inverted







### Inflation Expectations







## Kansas City Home Sales Activity







#### Kansas City MSA Single-family Building Permits







## Kansas City MSA Total Residential Building Permits







#### Homes Available for Sale in Kansas City Area







## Months' Supply of Homes for Sale







## Fraction of Kansas City-area Listings Discounted from Original Asking Price







## Kansas City-area Median Days on Market







# Home Price Appreciation







# WSU Center for Real Estate

# Laying a Foundation for Real Estate in Kansas

www.wichita.edu/realestate