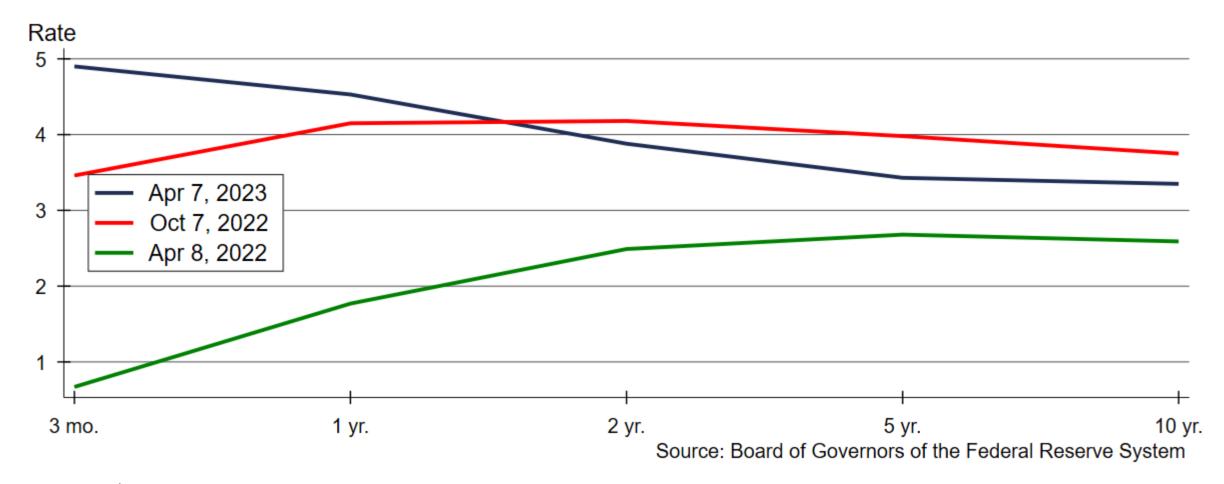

#### Kansas City's Housing Market in the Current Economic Environment

Kansas City Real Producers April 19, 2023

Dr. Stanley D. Longhofer WSU Center for Real Estate







#### **Unemployment Rates are near Historic Lows**







Data are seasonally adjusted

## Kansas City Employment Forecast







#### MBA Forecasts that Mortgage Rates will Fall







#### The Yield Curve has Inverted







### Inflation Expectations







## Kansas City Home Sales Activity







#### Kansas City MSA Single-family Building Permits







## Kansas City MSA Total Residential Building Permits







#### Homes Available for Sale in Kansas City Area







## Months' Supply of Homes for Sale







## Fraction of Kansas City-area Listings Discounted from Original Asking Price







## Kansas City-area Median Days on Market







# Home Price Appreciation







# WSU Center for Real Estate

# Laying a Foundation for Real Estate in Kansas

www.wichita.edu/realestate