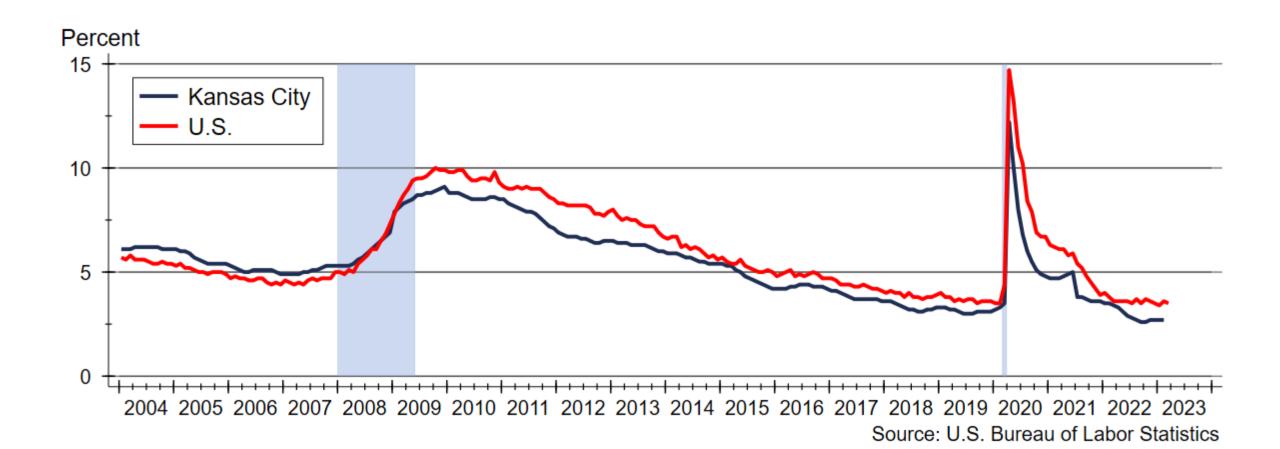

#### **Unemployment Rates are near Historic Lows**

Data are seasonally adjusted