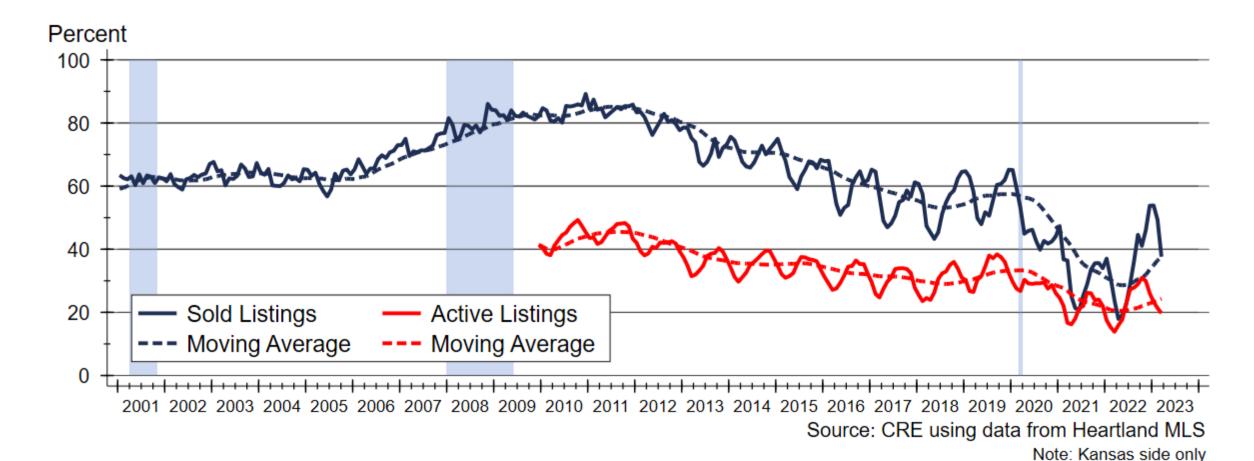

#### Kansas City's Housing Market in the Current Economic Environment

Kansas City Real Producers April 19, 2023

Dr. Stanley D. Longhofer WSU Center for Real Estate







#### **Unemployment Rates are near Historic Lows**







Data are seasonally adjusted

## Kansas City Employment Forecast







#### MBA Forecasts that Mortgage Rates will Fall







#### The Yield Curve has Inverted







### Inflation Expectations







## Kansas City Home Sales Activity







#### Kansas City MSA Single-family Building Permits







## Kansas City MSA Total Residential Building Permits







#### Homes Available for Sale in Kansas City Area







## Months' Supply of Homes for Sale







## Fraction of Kansas City-area Listings Discounted from Original Asking Price







## Kansas City-area Median Days on Market







# Home Price Appreciation







# WSU Center for Real Estate

# Laying a Foundation for Real Estate in Kansas

www.wichita.edu/realestate