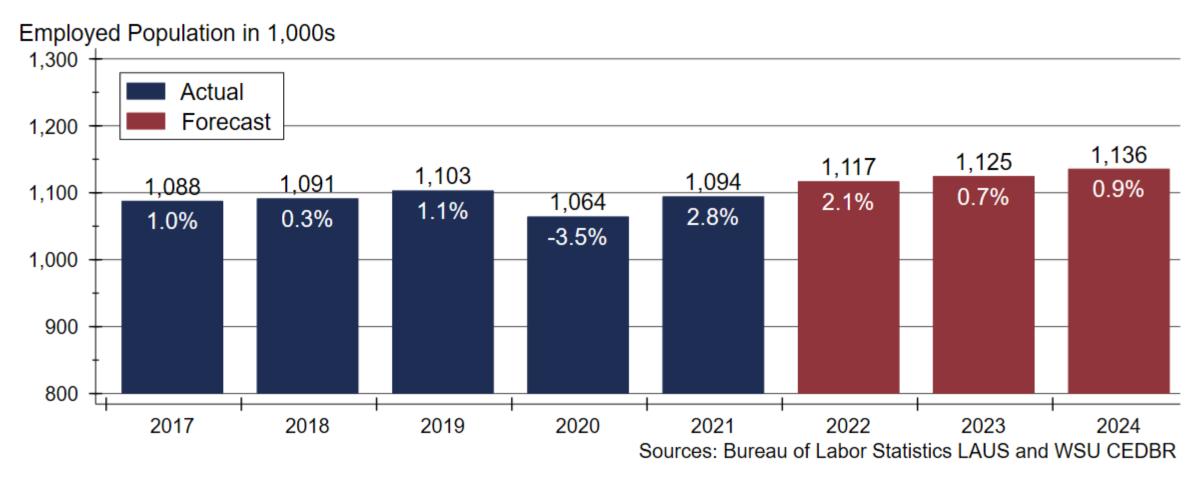

#### Kansas City's Housing Market in the Current Economic Environment

Kansas City Real Producers April 19, 2023

Dr. Stanley D. Longhofer WSU Center for Real Estate







#### **Unemployment Rates are near Historic Lows**







Data are seasonally adjusted

## Kansas City Employment Forecast







#### MBA Forecasts that Mortgage Rates will Fall







#### The Yield Curve has Inverted







### Inflation Expectations







## Kansas City Home Sales Activity







#### Kansas City MSA Single-family Building Permits







## Kansas City MSA Total Residential Building Permits







#### Homes Available for Sale in Kansas City Area







## Months' Supply of Homes for Sale







## Fraction of Kansas City-area Listings Discounted from Original Asking Price







## Kansas City-area Median Days on Market







# Home Price Appreciation







# WSU Center for Real Estate

# Laying a Foundation for Real Estate in Kansas

www.wichita.edu/realestate