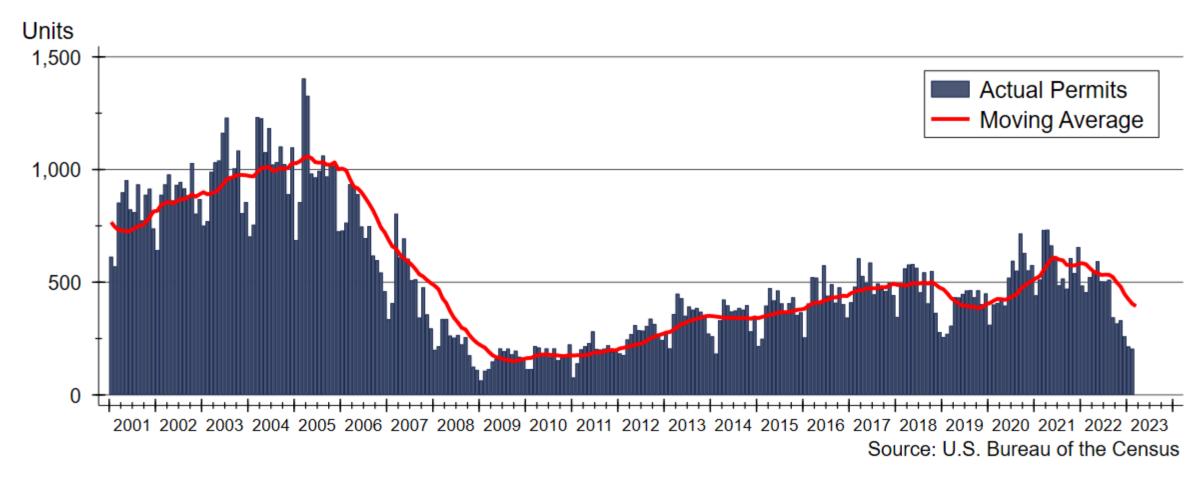

#### Kansas City's Housing Market in the Current Economic Environment

Kansas City Real Producers April 19, 2023

Dr. Stanley D. Longhofer WSU Center for Real Estate







#### **Unemployment Rates are near Historic Lows**







Data are seasonally adjusted

## Kansas City Employment Forecast







#### MBA Forecasts that Mortgage Rates will Fall







#### The Yield Curve has Inverted







### Inflation Expectations







## Kansas City Home Sales Activity







#### Kansas City MSA Single-family Building Permits







## Kansas City MSA Total Residential Building Permits







#### Homes Available for Sale in Kansas City Area







## Months' Supply of Homes for Sale







## Fraction of Kansas City-area Listings Discounted from Original Asking Price







## Kansas City-area Median Days on Market







# Home Price Appreciation







# WSU Center for Real Estate

# Laying a Foundation for Real Estate in Kansas

www.wichita.edu/realestate