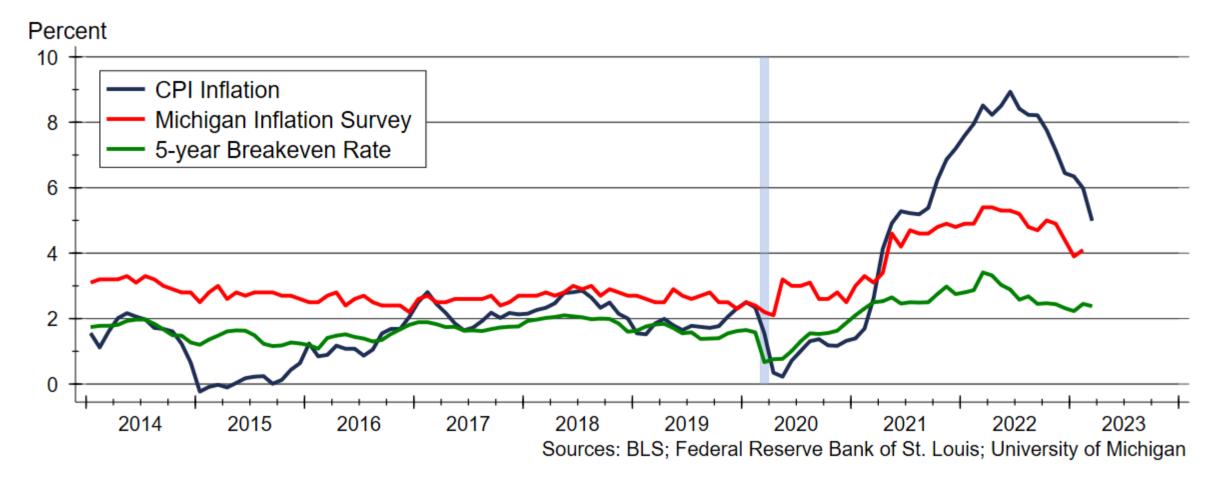

#### Kansas City's Housing Market in the Current Economic Environment

Kansas City Real Producers April 19, 2023

Dr. Stanley D. Longhofer WSU Center for Real Estate







#### **Unemployment Rates are near Historic Lows**







Data are seasonally adjusted

## Kansas City Employment Forecast







#### MBA Forecasts that Mortgage Rates will Fall







#### The Yield Curve has Inverted







### Inflation Expectations







## Kansas City Home Sales Activity







#### Kansas City MSA Single-family Building Permits







## Kansas City MSA Total Residential Building Permits







#### Homes Available for Sale in Kansas City Area







## Months' Supply of Homes for Sale







## Fraction of Kansas City-area Listings Discounted from Original Asking Price







## Kansas City-area Median Days on Market







# Home Price Appreciation







# WSU Center for Real Estate

# Laying a Foundation for Real Estate in Kansas

www.wichita.edu/realestate