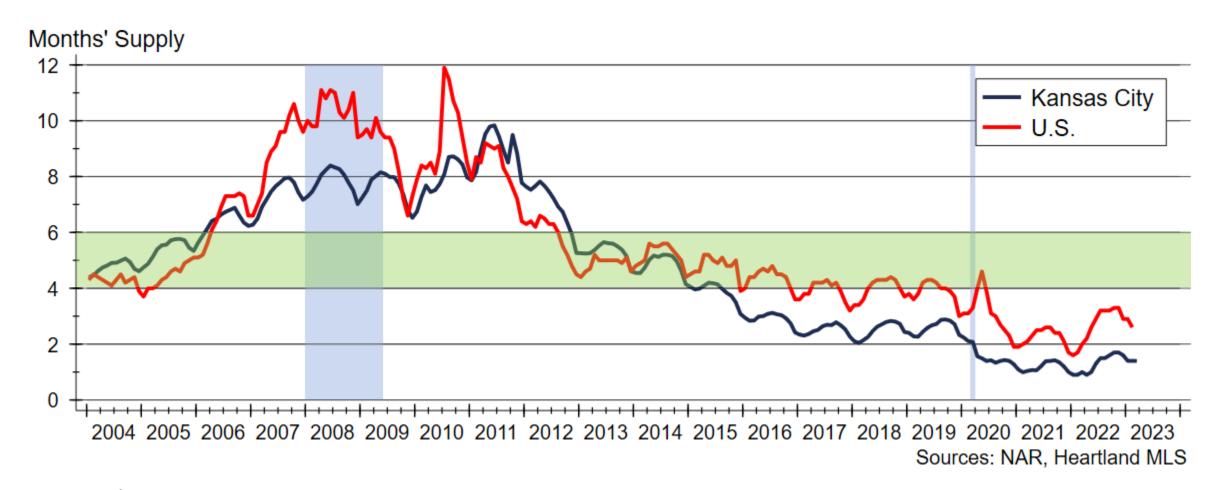

#### Kansas City's Housing Market in the Current Economic Environment

Kansas City Real Producers April 19, 2023

Dr. Stanley D. Longhofer WSU Center for Real Estate







#### **Unemployment Rates are near Historic Lows**







Data are seasonally adjusted

## Kansas City Employment Forecast







#### MBA Forecasts that Mortgage Rates will Fall







#### The Yield Curve has Inverted







### Inflation Expectations







## Kansas City Home Sales Activity







#### Kansas City MSA Single-family Building Permits







## Kansas City MSA Total Residential Building Permits







#### Homes Available for Sale in Kansas City Area







## Months' Supply of Homes for Sale







## Fraction of Kansas City-area Listings Discounted from Original Asking Price







## Kansas City-area Median Days on Market







# Home Price Appreciation







# WSU Center for Real Estate

# Laying a Foundation for Real Estate in Kansas

www.wichita.edu/realestate