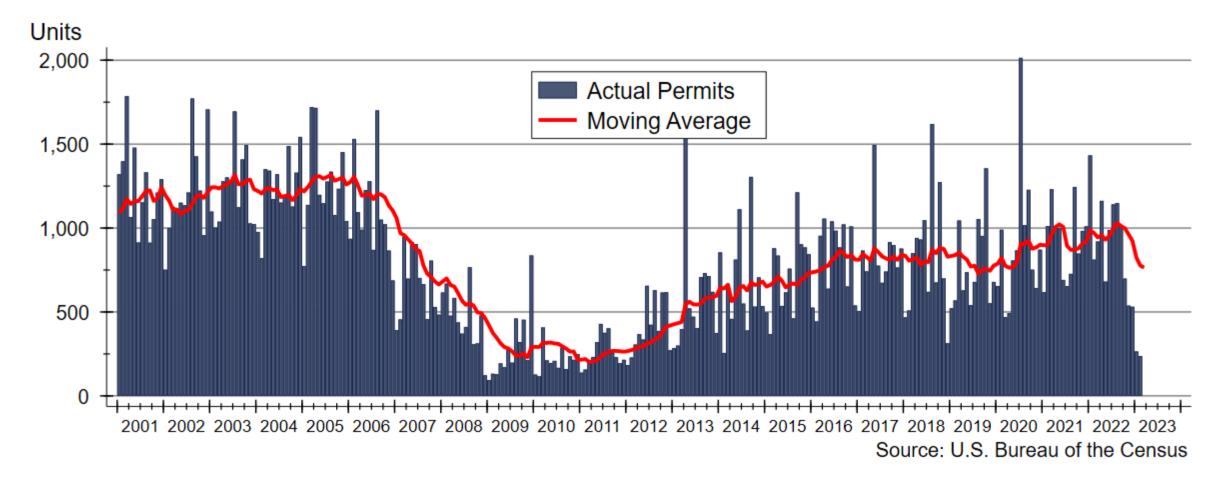

#### Kansas City's Housing Market in the Current Economic Environment

Kansas City Real Producers April 19, 2023

Dr. Stanley D. Longhofer WSU Center for Real Estate







#### **Unemployment Rates are near Historic Lows**







Data are seasonally adjusted

## Kansas City Employment Forecast







#### MBA Forecasts that Mortgage Rates will Fall







#### The Yield Curve has Inverted







### Inflation Expectations







## Kansas City Home Sales Activity







#### Kansas City MSA Single-family Building Permits







## Kansas City MSA Total Residential Building Permits







#### Homes Available for Sale in Kansas City Area







## Months' Supply of Homes for Sale







## Fraction of Kansas City-area Listings Discounted from Original Asking Price







## Kansas City-area Median Days on Market







# Home Price Appreciation







# WSU Center for Real Estate

# Laying a Foundation for Real Estate in Kansas

www.wichita.edu/realestate