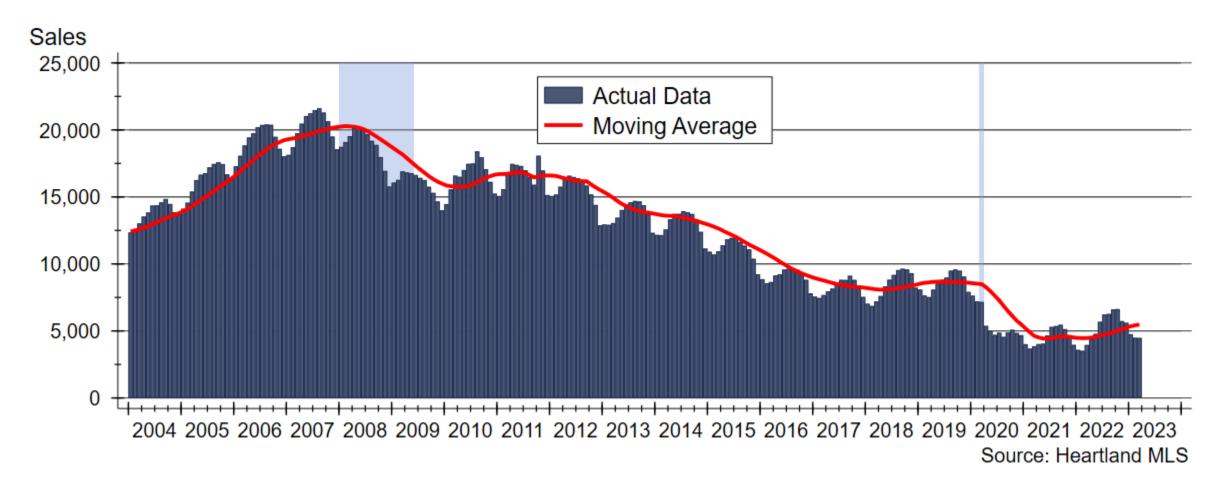

#### Kansas City's Housing Market in the Current Economic Environment

Kansas City Real Producers April 19, 2023

Dr. Stanley D. Longhofer WSU Center for Real Estate







#### **Unemployment Rates are near Historic Lows**







Data are seasonally adjusted

## Kansas City Employment Forecast







#### MBA Forecasts that Mortgage Rates will Fall







#### The Yield Curve has Inverted







### Inflation Expectations







## Kansas City Home Sales Activity







#### Kansas City MSA Single-family Building Permits







## Kansas City MSA Total Residential Building Permits







#### Homes Available for Sale in Kansas City Area







## Months' Supply of Homes for Sale







## Fraction of Kansas City-area Listings Discounted from Original Asking Price







## Kansas City-area Median Days on Market







# Home Price Appreciation







# WSU Center for Real Estate

# Laying a Foundation for Real Estate in Kansas

www.wichita.edu/realestate