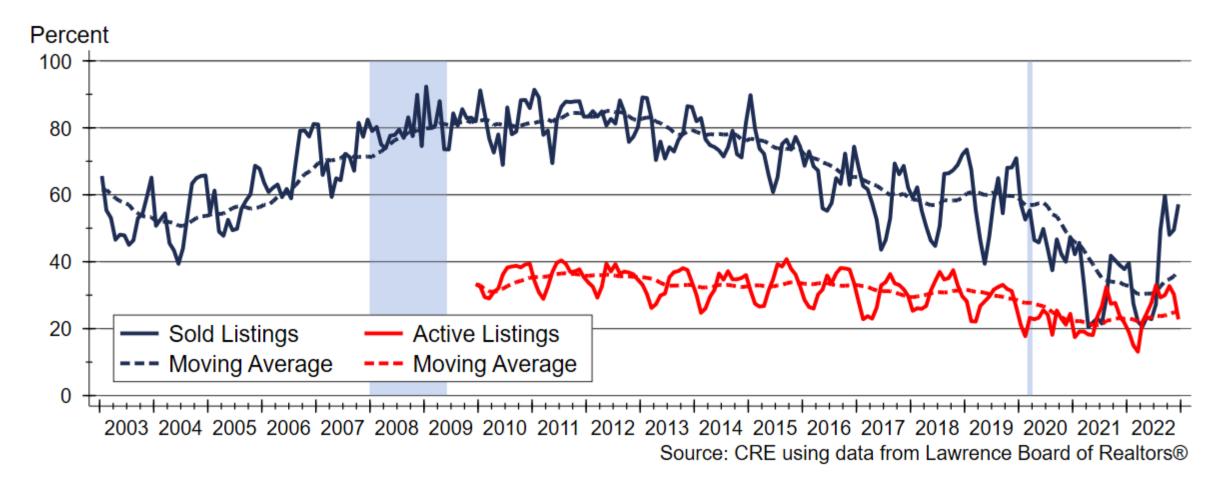

### Fraction of Lawrence Listings with Price Discounted from Original Asking Price