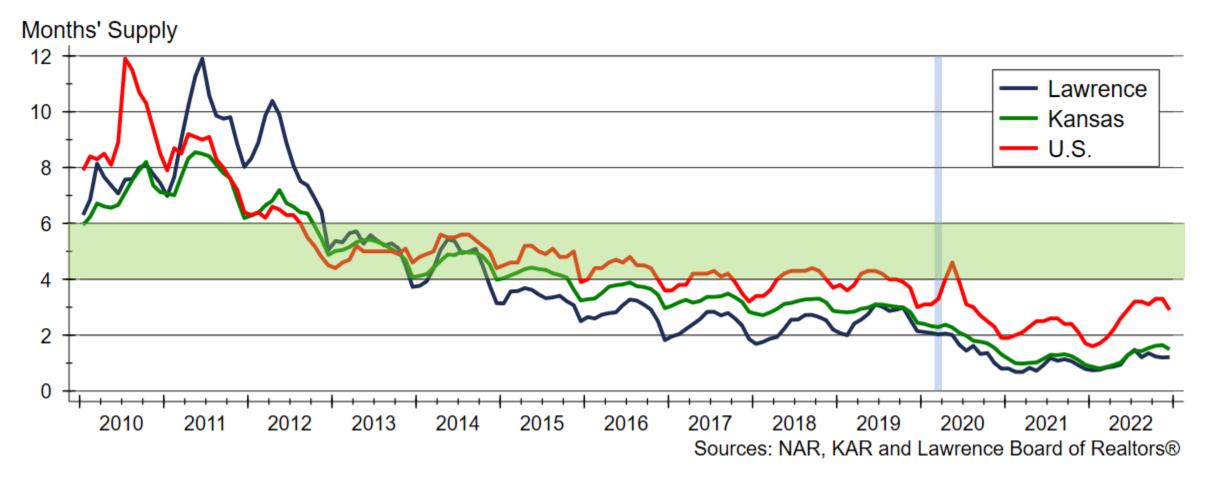

#### Lawrence Housing Market in 2023

#### Lawrence Economic Outlook Conference February 2, 2023

Dr. Stanley D. Longhofer WSU Center for Real Estate



WICHITA STATE UNIVERSITY W. FRANK BARTON SCHOOL OF BUSINESS



## MBA 30-Year Fixed Rate Mortgage Forecast







#### Lawrence Home Sales Activity







# Months' Supply of Homes for Sale







### Homes Available for Sale in Lawrence



Source: Lawrence Board of Realtors®





### Fraction of Lawrence Listings with Price Discounted from Original Asking Price







#### Lawrence Median Days on Market







# **Home Price Appreciation**







#### Lawrence MSA New Home Construction







# WSU Center for Real Estate Laying a Foundation for Real Estate in Kansas

www.wichita.edu/realestate



WICHITA STATE UNIVERSITY W. FRANK BARTON SCHOOL OF BUSINESS