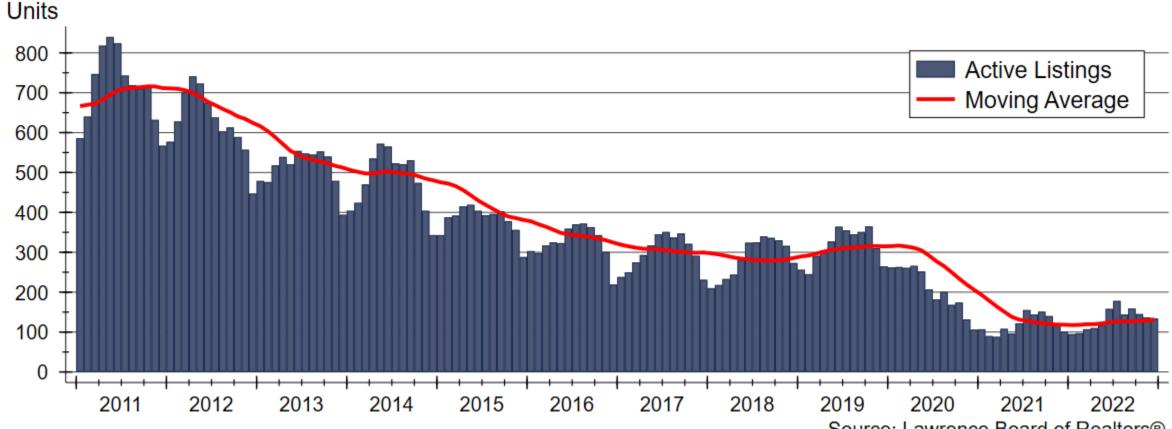

#### Lawrence Housing Market in 2023

#### Lawrence Economic Outlook Conference February 2, 2023

Dr. Stanley D. Longhofer WSU Center for Real Estate



WICHITA STATE UNIVERSITY W. FRANK BARTON SCHOOL OF BUSINESS



## MBA 30-Year Fixed Rate Mortgage Forecast







#### Lawrence Home Sales Activity







# Months' Supply of Homes for Sale







### Homes Available for Sale in Lawrence



Source: Lawrence Board of Realtors®





### Fraction of Lawrence Listings with Price Discounted from Original Asking Price







#### Lawrence Median Days on Market







# **Home Price Appreciation**







#### Lawrence MSA New Home Construction







# WSU Center for Real Estate Laying a Foundation for Real Estate in Kansas

www.wichita.edu/realestate



WICHITA STATE UNIVERSITY W. FRANK BARTON SCHOOL OF BUSINESS