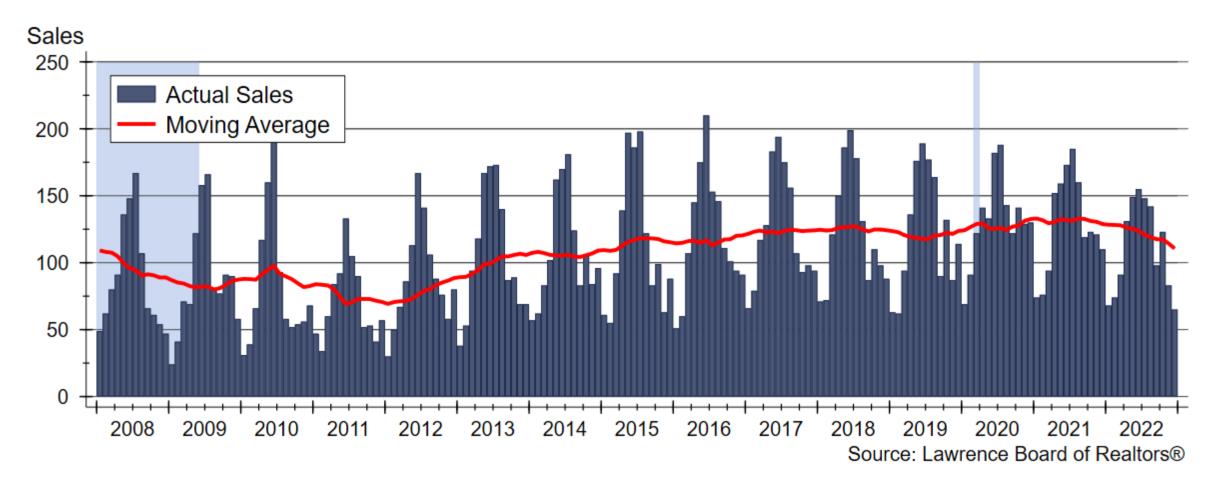

#### Lawrence Housing Market in 2023

#### Lawrence Economic Outlook Conference February 2, 2023

Dr. Stanley D. Longhofer WSU Center for Real Estate



WICHITA STATE UNIVERSITY W. FRANK BARTON SCHOOL OF BUSINESS



## MBA 30-Year Fixed Rate Mortgage Forecast







#### Lawrence Home Sales Activity







# Months' Supply of Homes for Sale







### Homes Available for Sale in Lawrence



Source: Lawrence Board of Realtors®





### Fraction of Lawrence Listings with Price Discounted from Original Asking Price







#### Lawrence Median Days on Market







# **Home Price Appreciation**







#### Lawrence MSA New Home Construction







# WSU Center for Real Estate Laying a Foundation for Real Estate in Kansas

www.wichita.edu/realestate



WICHITA STATE UNIVERSITY W. FRANK BARTON SCHOOL OF BUSINESS