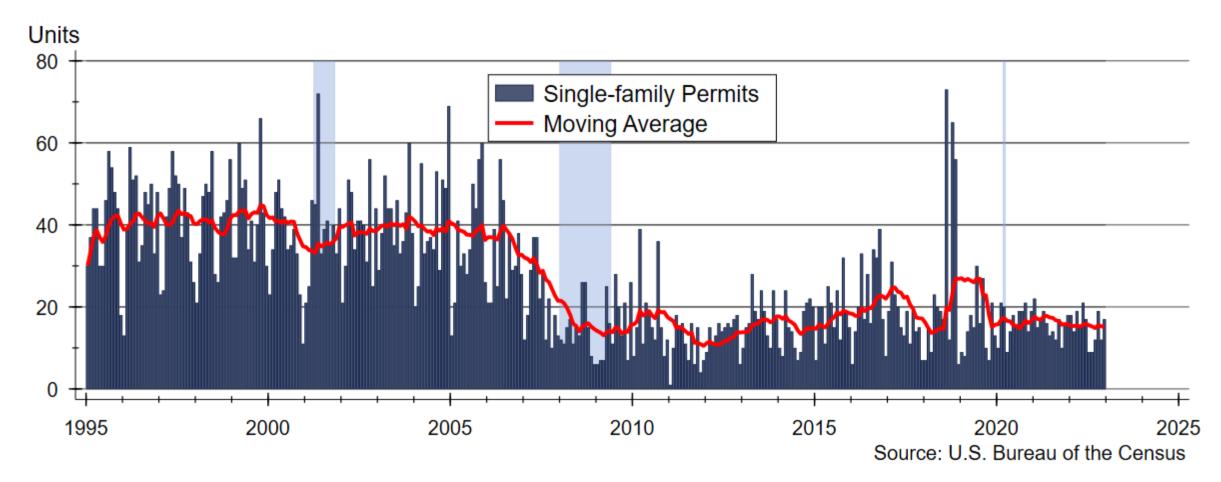

#### Lawrence Housing Market in 2023

#### Lawrence Economic Outlook Conference February 2, 2023

Dr. Stanley D. Longhofer WSU Center for Real Estate



WICHITA STATE UNIVERSITY W. FRANK BARTON SCHOOL OF BUSINESS



## MBA 30-Year Fixed Rate Mortgage Forecast







#### Lawrence Home Sales Activity







# Months' Supply of Homes for Sale







### Homes Available for Sale in Lawrence



Source: Lawrence Board of Realtors®





### Fraction of Lawrence Listings with Price Discounted from Original Asking Price







#### Lawrence Median Days on Market







# **Home Price Appreciation**







#### Lawrence MSA New Home Construction







# WSU Center for Real Estate Laying a Foundation for Real Estate in Kansas

www.wichita.edu/realestate



WICHITA STATE UNIVERSITY W. FRANK BARTON SCHOOL OF BUSINESS