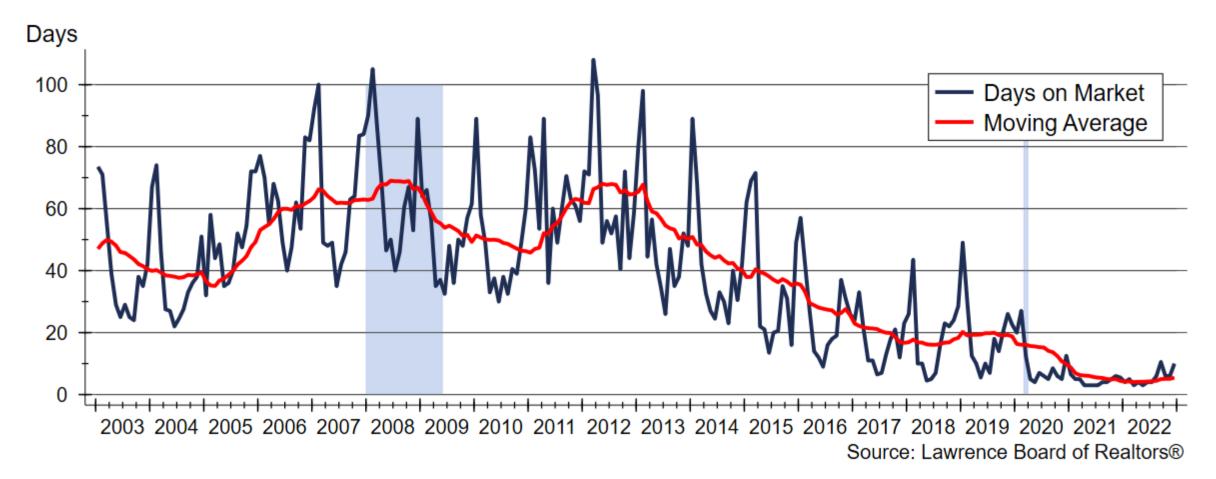

#### Lawrence Housing Market in 2023

#### Lawrence Economic Outlook Conference February 2, 2023

Dr. Stanley D. Longhofer WSU Center for Real Estate



WICHITA STATE UNIVERSITY W. FRANK BARTON SCHOOL OF BUSINESS



## MBA 30-Year Fixed Rate Mortgage Forecast







#### Lawrence Home Sales Activity







# Months' Supply of Homes for Sale







### Homes Available for Sale in Lawrence



Source: Lawrence Board of Realtors®





### Fraction of Lawrence Listings with Price Discounted from Original Asking Price







#### Lawrence Median Days on Market







# **Home Price Appreciation**







#### Lawrence MSA New Home Construction







# WSU Center for Real Estate Laying a Foundation for Real Estate in Kansas

www.wichita.edu/realestate



WICHITA STATE UNIVERSITY W. FRANK BARTON SCHOOL OF BUSINESS