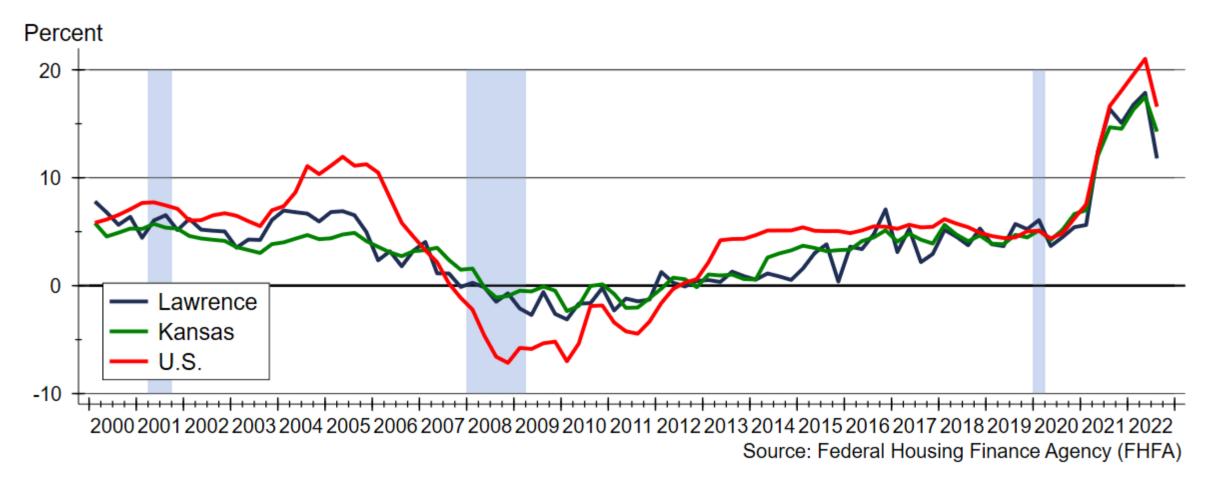

#### Lawrence Housing Market in 2023

#### Lawrence Economic Outlook Conference February 2, 2023

Dr. Stanley D. Longhofer WSU Center for Real Estate



WICHITA STATE UNIVERSITY W. FRANK BARTON SCHOOL OF BUSINESS



## MBA 30-Year Fixed Rate Mortgage Forecast







#### Lawrence Home Sales Activity







# Months' Supply of Homes for Sale







### Homes Available for Sale in Lawrence



Source: Lawrence Board of Realtors®





### Fraction of Lawrence Listings with Price Discounted from Original Asking Price







#### Lawrence Median Days on Market







# **Home Price Appreciation**







#### Lawrence MSA New Home Construction







# WSU Center for Real Estate Laying a Foundation for Real Estate in Kansas

www.wichita.edu/realestate



WICHITA STATE UNIVERSITY W. FRANK BARTON SCHOOL OF BUSINESS