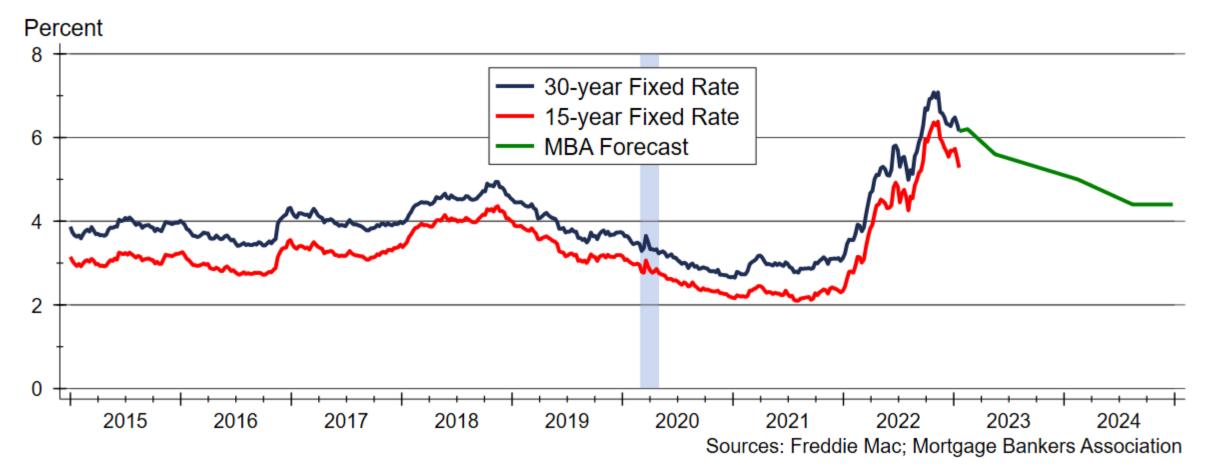

#### Lawrence Housing Market in 2023

#### Lawrence Economic Outlook Conference February 2, 2023

Dr. Stanley D. Longhofer WSU Center for Real Estate



WICHITA STATE UNIVERSITY W. FRANK BARTON SCHOOL OF BUSINESS



## MBA 30-Year Fixed Rate Mortgage Forecast







#### Lawrence Home Sales Activity







# Months' Supply of Homes for Sale







### Homes Available for Sale in Lawrence



Source: Lawrence Board of Realtors®





### Fraction of Lawrence Listings with Price Discounted from Original Asking Price







#### Lawrence Median Days on Market







# **Home Price Appreciation**







#### Lawrence MSA New Home Construction







# WSU Center for Real Estate Laying a Foundation for Real Estate in Kansas

www.wichita.edu/realestate



WICHITA STATE UNIVERSITY W. FRANK BARTON SCHOOL OF BUSINESS