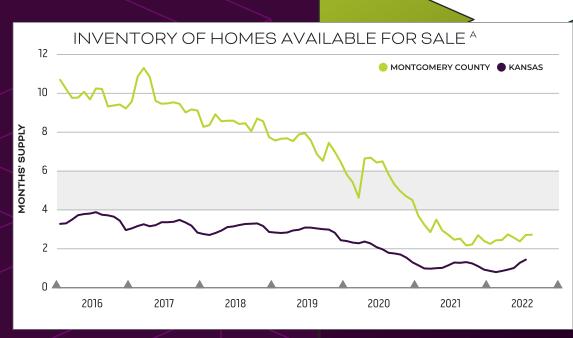

SOURCES:
Southeast Kansas Association of REALTORS® and participating Kansas REALTOR® MLS systems
Notes:
Active listings divided by the 12-month trailing moving average of sales