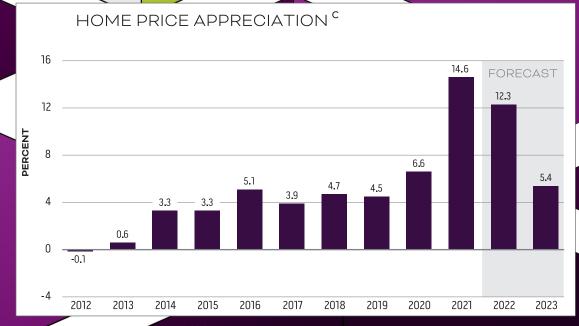

SOURCES:
Federal Housing Finance Agency; Participating REALTOR® multiple listing services across Kansas;
U.S. Bureau of the Census; WSU Center for Real Estate

## NOTES:

- (A) Total home sales in Kansas as reported by participating REALTOR® multiple listing services across the state
- $\ensuremath{\textcircled{\textbf{B}}}$  Single-family building permits issued in Kansas as reported by the U.S. Bureau of the Census
- © Year-over-year percentage change in the Federal Housing Finance Agency all-transactions housing price index for Kansas, as measured using 4th quarter values