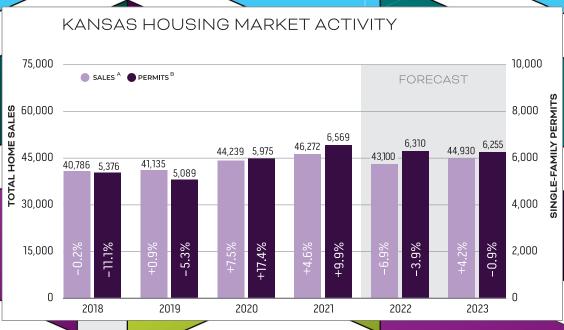

## NOTES:

- (A) Total home sales in Kansas as reported by participating REALTOR® multiple listing services across the state
- $\ensuremath{\textcircled{\textbf{B}}}$  Single-family building permits issued in Kansas as reported by the U.S. Bureau of the Census
- © Year-over-year percentage change in the Federal Housing Finance Agency all-transactions housing price index for Kansas, as measured using 4th quarter values