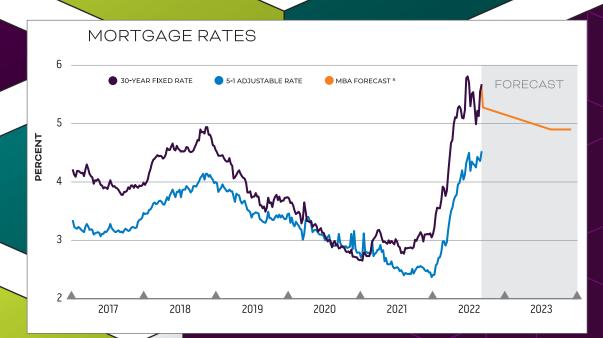

## MONTGOMERY COUNTY COUNTY ECONOMIC ECONVIEW OVERVIEW

SOURCES: Freddie Mac; Mortgage Bankers Association; U.S. Bureau of Labor Statistics

- NOTES:

  Notes:

  Kansas and U.S. unemployment rate figures are seasonally adjusted
- ® Mortgage Bankers Association August 2022 forecast of the 30-year conventional mortgage rate