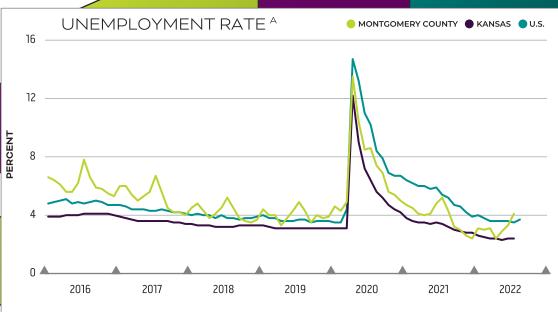

## MONTGOMERY COUNTY COUNTY ECONOMIC ECONVIEW OVERVIEW

SOURCES: Freddie Mac; Mortgage Bankers Association; U.S. Bureau of Labor Statistics

- NOTES:

  Notes:

  Kansas and U.S. unemployment rate figures are seasonally adjusted
- ® Mortgage Bankers Association August 2022 forecast of the 30-year conventional mortgage rate