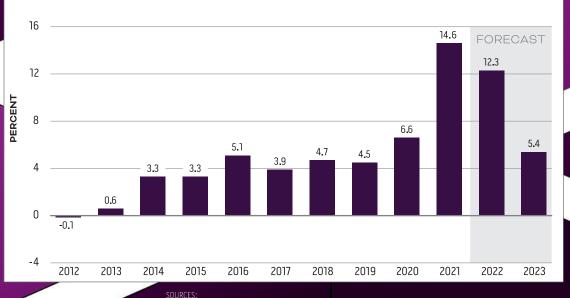

## HOME PRICE APPRECIATION C

Federal Housing Finance Agency; Participating REALTOR® multiple listing services across Kansas; U.S. Bureau of the Census; WSU Center for Real Estate

IOTES:

(A) Total home sales in Kansas as reported by participating REALTOR® multiple listing services across the state

<sup>®</sup> Single-family building permits issued in Kansas as reported by the U.S. Bureau of the Census

© Year-over-year percentage change in the Federal Housing Finance Agency all-transactions housing price index for Kansas, as measured using 4th quarter values