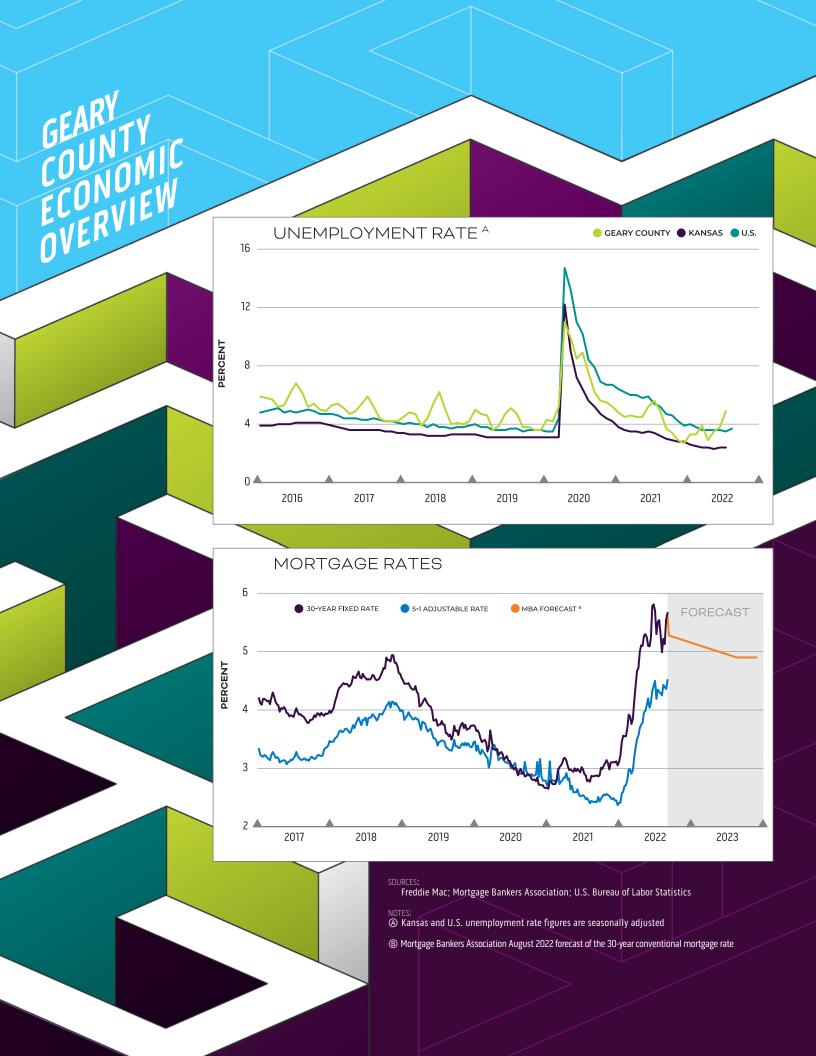

GEARY COUNTY HOUSING HOUSING STATISTICS

INVENTORY OF HOMES AVAILABLE FOR SALE A 12 ● GEARY COUNTY ● KANSAS 10 MONTHS' SUPPLY 8 6 4 2 0 2016 2017 2018 2019 2020 2021 2022

Flint Hills Association of REALTORS® and participating Kansas REALTOR® MLS systems

Notes: Active listings divided by the 12-month trailing moving average of sales