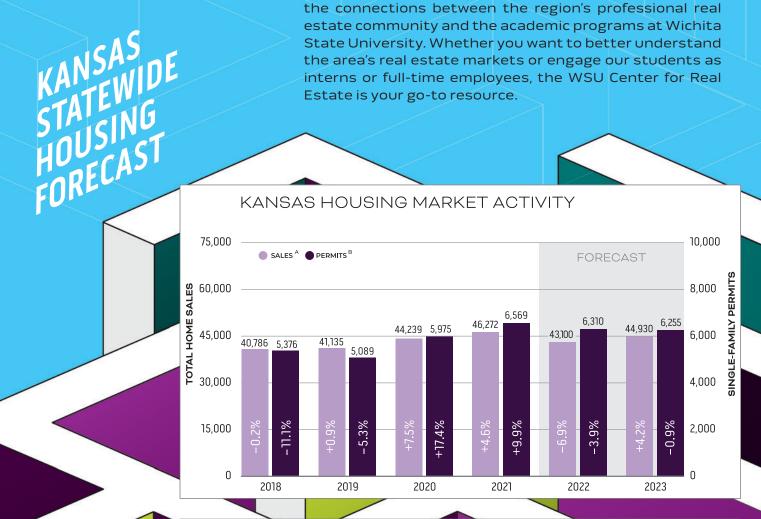

## HOME PRICE APPRECIATION C

Federal Housing Finance Agency; Participating REALTOR® multiple listing services across Kansas; U.S. Bureau of the Census; WSU Center for Real Estate

IOTES:

(A) Total home sales in Kansas as reported by participating REALTOR® multiple listing services across the state

<sup>®</sup> Single-family building permits issued in Kansas as reported by the U.S. Bureau of the Census

© Year-over-year percentage change in the Federal Housing Finance Agency all-transactions housing price index for Kansas, as measured using 4th quarter values