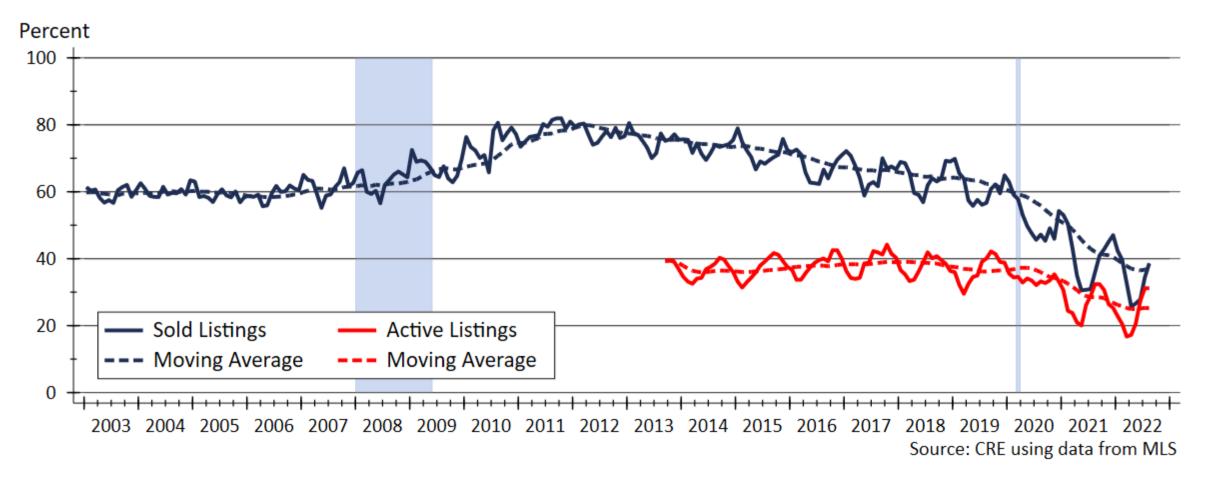

#### Wichita Housing Markets in Transition

RE/MAX Premier September 20, 2022

Dr. Stanley D. Longhofer WSU Center for Real Estate







## Quarterly Gross Domestic Product Growth Are We in a Recession?







#### Change in Employment since January 2020







#### Unemployment Rate is near Historic Low







#### MBA Forecasts that Mortgage Rates will Fall







#### CPI Inflation since 1960







#### Inflation Expectations







#### South Central Kansas Home Sales Activity







#### Homes Available for Sale in SC Kansas







## Months' Supply of Homes for Sale







## Fraction of Listings Discounted from Original Asking Price







#### Median Days on Market in Kansas







## Home Price Appreciation







## Wichita Area Single-family Building Permits







### Wichita MSA Two-family Building Permits







## WSU Center for Real Estate

# Laying a Foundation for Real Estate in Kansas

www.wichita.edu/realestate





SCHOOL OF BUSINESS