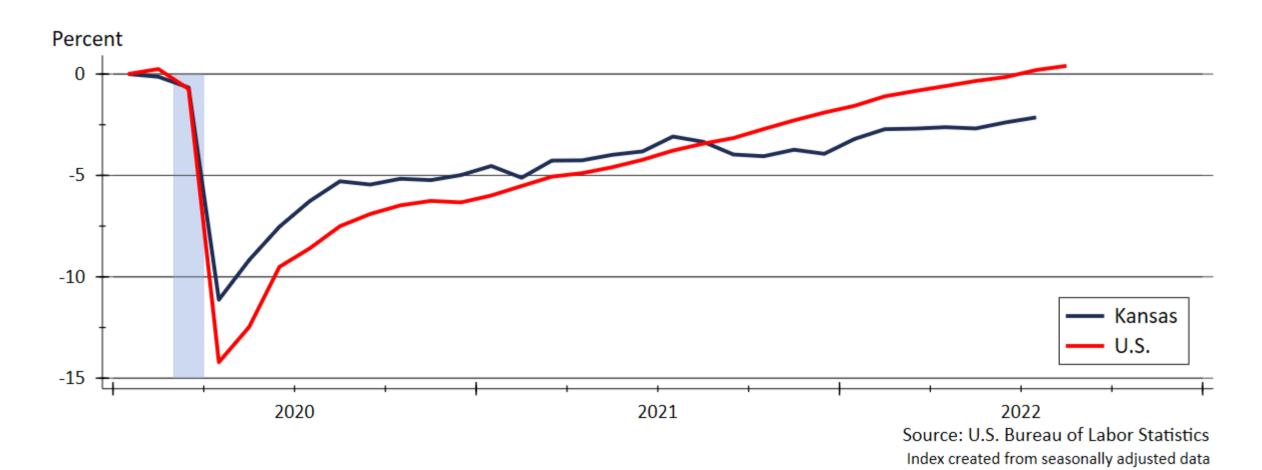

#### Kansas Housing Markets in Transition

FHLB Topeka Kansas Regional Meeting September 13, 2022

Dr. Stanley D. Longhofer WSU Center for Real Estate







# Quarterly Gross Domestic Product Growth Are We in a Recession?







## Kansas GDP Growth Compared to Region







## **Employment Growth is Incredibly Strong**







# Change in Employment since January 2020







#### Kansas Employment Forecast (May Revision)







# Unemployment is near Historic Lows







#### The Yield Curve has Inverted







# CPI Inflation since 1960







### Inflation Expectations







#### MBA Forecasts that Mortgage Rates will Fall







## Federal Reserve Quantitative Tightening?







### Kansas Home Sales Activity







#### Homes Available for Sale in Kansas







# Months' Supply of Homes for Sale







# Months' Supply across Kansas







# Fraction of Listings Discounted from Original Asking Price







### Median Days on Market in Kansas







#### Median Days on Market across Kansas







# Home Price Appreciation







# Kansas Single-family Building Permits







# Kansas Two-family Building Permits







# Kansas Total Residential Build