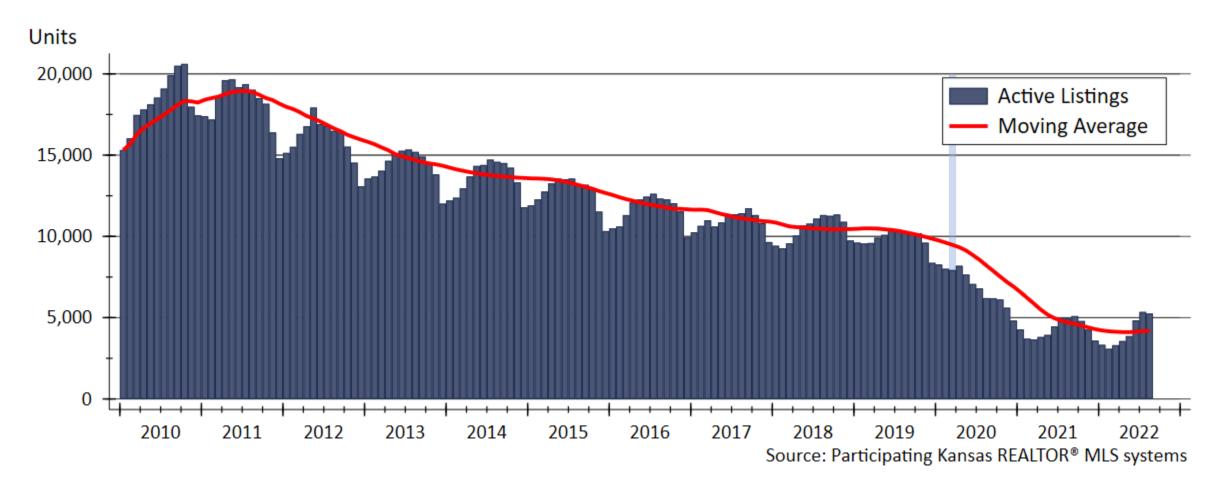

#### Kansas Housing Markets in Transition

FHLB Topeka Kansas Regional Meeting September 13, 2022

Dr. Stanley D. Longhofer WSU Center for Real Estate







# Quarterly Gross Domestic Product Growth Are We in a Recession?







## Kansas GDP Growth Compared to Region







## **Employment Growth is Incredibly Strong**







# Change in Employment since January 2020







#### Kansas Employment Forecast (May Revision)







# Unemployment is near Historic Lows







#### The Yield Curve has Inverted







# CPI Inflation since 1960







### Inflation Expectations







#### MBA Forecasts that Mortgage Rates will Fall







## Federal Reserve Quantitative Tightening?







### Kansas Home Sales Activity







#### Homes Available for Sale in Kansas







# Months' Supply of Homes for Sale







# Months' Supply across Kansas







# Fraction of Listings Discounted from Original Asking Price







### Median Days on Market in Kansas







#### Median Days on Market across Kansas







# Home Price Appreciation







# Kansas Single-family Building Permits







# Kansas Two-family Building Permits







# Kansas Total Residential Building Permits







# WSU Center for Real Estate

# Laying a Foundation for Real Estate in Kansas

www.wichita.edu/realestate