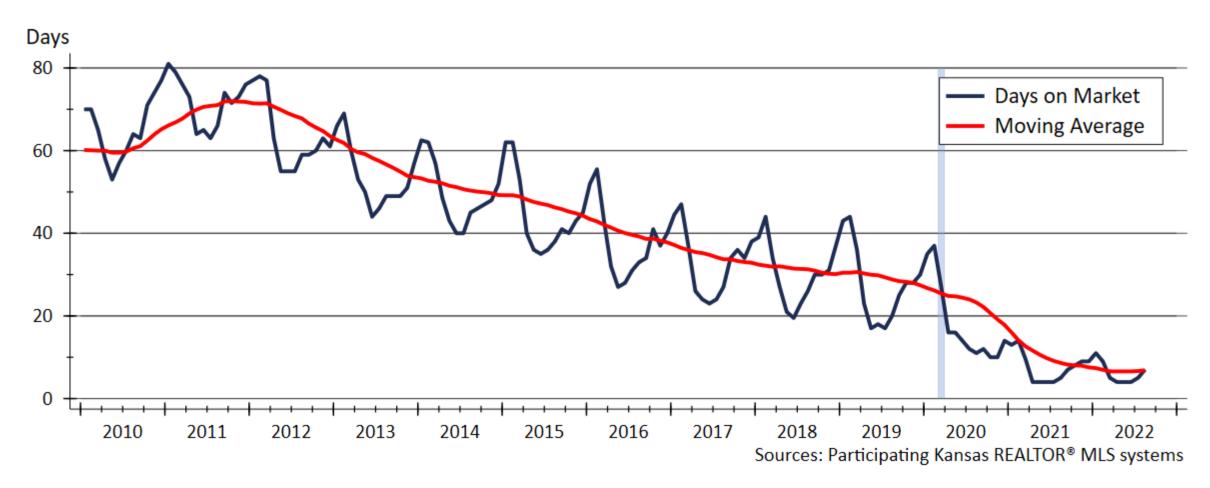

rterly Gross Domestic Product Growth Are We in a Recession?







## Kansas GDP Growth Compared to Region







## **Employment Growth is Incredibly Strong**







# Change in Employment since January 2020







#### Kansas Employment Forecast (May Revision)







# Unemployment is near Historic Lows







#### The Yield Curve has Inverted







# CPI Inflation since 1960







### Inflation Expectations







#### MBA Forecasts that Mortgage Rates will Fall







## Federal Reserve Quantitative Tightening?







### Kansas Home Sales Activity







#### Homes Available for Sale in Kansas







# Months' Supply of Homes for Sale







# Months' Supply across Kansas







# Fraction of Listings Discounted from Original Asking Price







### Median Days on Market in Kansas







#### Median Days on Market across Kansas







# Home Price Appreciation







# Kansas Single-family Building Permits







# Kansas Two-family Building Permits







# Kansas Total Residential Building Permits







# WSU Center for Real Estate

# Laying a Foundation for Real Estate in Kansas

www.wichita.edu/realestate