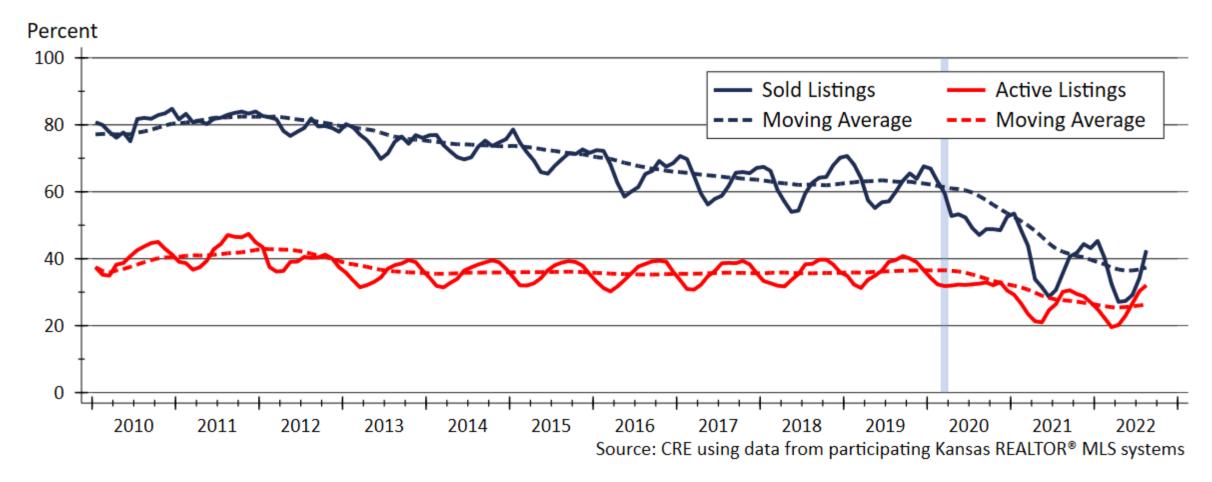

fer WSU Center for Real Estate







# Quarterly Gross Domestic Product Growth Are We in a Recession?







## Kansas GDP Growth Compared to Region







## **Employment Growth is Incredibly Strong**







# Change in Employment since January 2020







#### Kansas Employment Forecast (May Revision)







# Unemployment is near Historic Lows







#### The Yield Curve has Inverted







# CPI Inflation since 1960







### Inflation Expectations







#### MBA Forecasts that Mortgage Rates will Fall







## Federal Reserve Quantitative Tightening?







### Kansas Home Sales Activity







#### Homes Available for Sale in Kansas







# Months' Supply of Homes for Sale







# Months' Supply across Kansas







# Fraction of Listings Discounted from Original Asking Price







### Median Days on Market in Kansas







#### Median Days on Market across Kansas







# Home Price Appreciation







# Kansas Single-family Building Permits







# Kansas Two-family Building Permits







# Kansas Total Residential Building Permits







# WSU Center for Real Estate

# Laying a Foundation for Real Estate in Kansas

www.wichita.edu/realestate