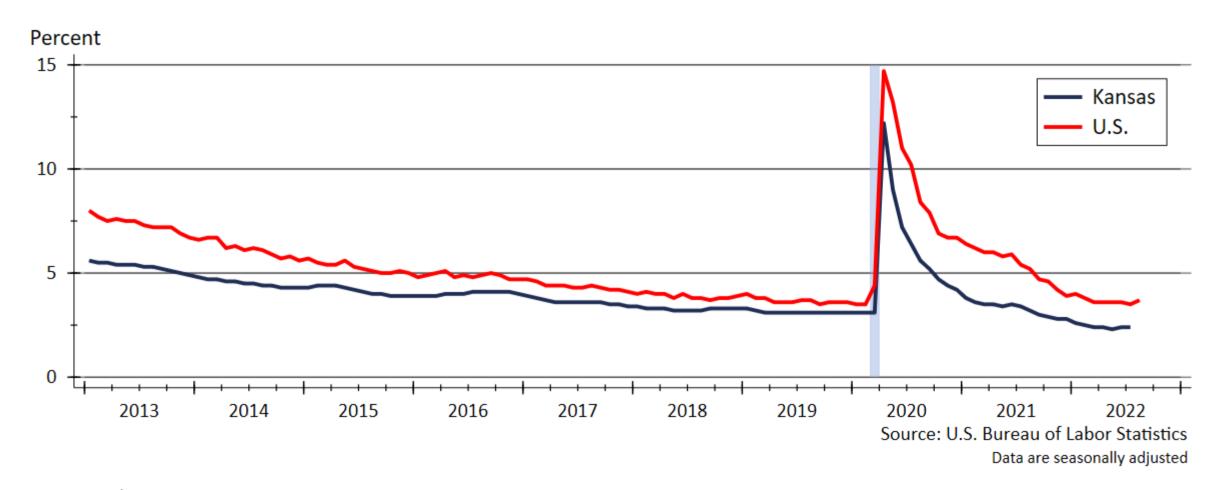

#### Kansas Housing Markets in Transition

FHLB Topeka Kansas Regional Meeting September 13, 2022

Dr. Stanley D. Longhofer WSU Center for Real Estate







# Quarterly Gross Domestic Product Growth Are We in a Recession?







## Kansas GDP Growth Compared to Region







## **Employment Growth is Incredibly Strong**







# Change in Employment since January 2020







#### Kansas Employment Forecast (May Revision)







# Unemployment is near Historic Lows







#### The Yield Curve has Inverted







# CPI Inflation since 1960







### Inflation Expectations







#### MBA Forecasts that Mortgage Rates will Fall







## Federal Reserve Quantitative Tightening?







### Kansas Home Sales Activity







#### Homes Available for Sale in Kansas







# Months' Supply of Homes for Sale







# Months' Supply across Kansas







# Fraction of Listings Discounted from Original Asking Price







### Median Days on Market in Kansas







#### Median Days on Market across Kansas







# Home Price Appreciation







# Kansas Single-family Building Permits







# Kansas Two-family Building Permits







# Kansas Total Residential Building Permits







# WSU Center for Real Estate

# Laying a Foundation for Real Estate in Kansas