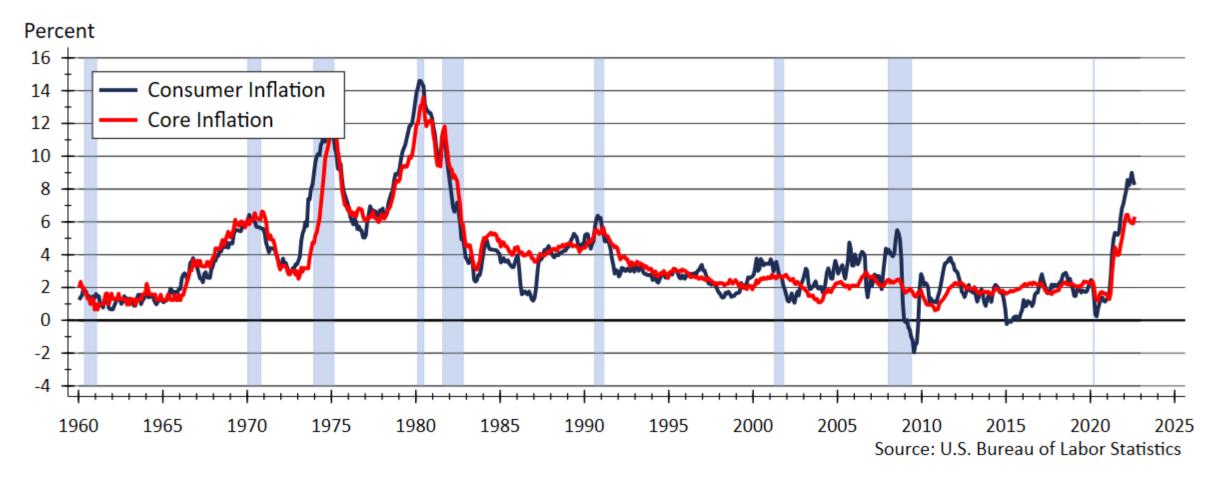

#### Kansas Housing Markets in Transition

FHLB Topeka Kansas Regional Meeting September 13, 2022

Dr. Stanley D. Longhofer WSU Center for Real Estate







# Quarterly Gross Domestic Product Growth Are We in a Recession?







## Kansas GDP Growth Compared to Region







## **Employment Growth is Incredibly Strong**







# Change in Employment since January 2020







#### Kansas Employment Forecast (May Revision)







# Unemployment is near Historic Lows







#### The Yield Curve has Inverted







# CPI Inflation since 1960







### Inflation Expectations







#### MBA Forecasts that Mortgage Rates will Fall







## Federal Reserve Quantitative Tightening?







### Kansas Home Sales Activity







#### Homes Available for Sale in Kansas







# Months' Supply of Homes for Sale







# Months' Supply across Kansas







# Fraction of Listings Discounted from Original Asking Price







### Median Days on Market in Kansas







#### Median Days on Market across Kansas







# Home Price Appreciation







# Kansas Single-family Building Permits







# Kansas Two-family Building Permits







# Kansas Total Residential Building Permits







# WSU Center for Real Estate

# Laying a Foundation for Real Estate in Kansas

www.wichita.edu/realestate