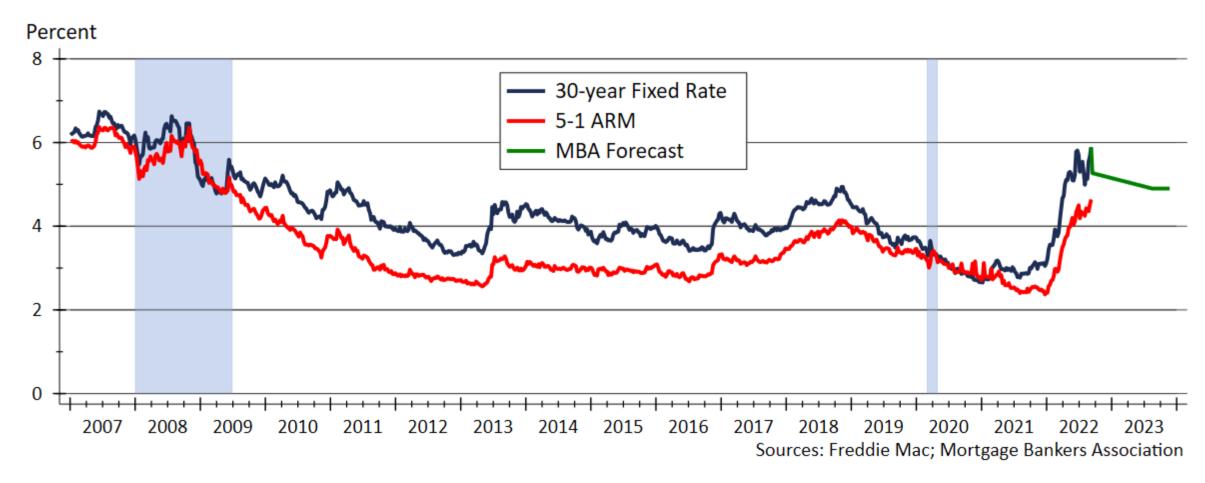

#### Kansas Housing Markets in Transition

FHLB Topeka Kansas Regional Meeting September 13, 2022

Dr. Stanley D. Longhofer WSU Center for Real Estate







# Quarterly Gross Domestic Product Growth Are We in a Recession?







## Kansas GDP Growth Compared to Region







## **Employment Growth is Incredibly Strong**







# Change in Employment since January 2020







#### Kansas Employment Forecast (May Revision)







# Unemployment is near Historic Lows







#### The Yield Curve has Inverted







# CPI Inflation since 1960







### Inflation Expectations







#### MBA Forecasts that Mortgage Rates will Fall







## Federal Reserve Quantitative Tightening?







### Kansas Home Sales Activity







#### Homes Available for Sale in Kansas







# Months' Supply of Homes for Sale







# Months' Supply across Kansas







# Fraction of Listings Discounted from Original Asking Price







### Median Days on Market in Kansas







#### Median Days on Market across Kansas







# Home Price Appreciation







# Kansas Single-family Building Permits







# Kansas Two-family Building Permits







# Kansas Total Residential Building Permits







# WSU Center for Real Estate

# Laying a Foundation for Real Estate in Kansas

www.wichita.edu/realestate