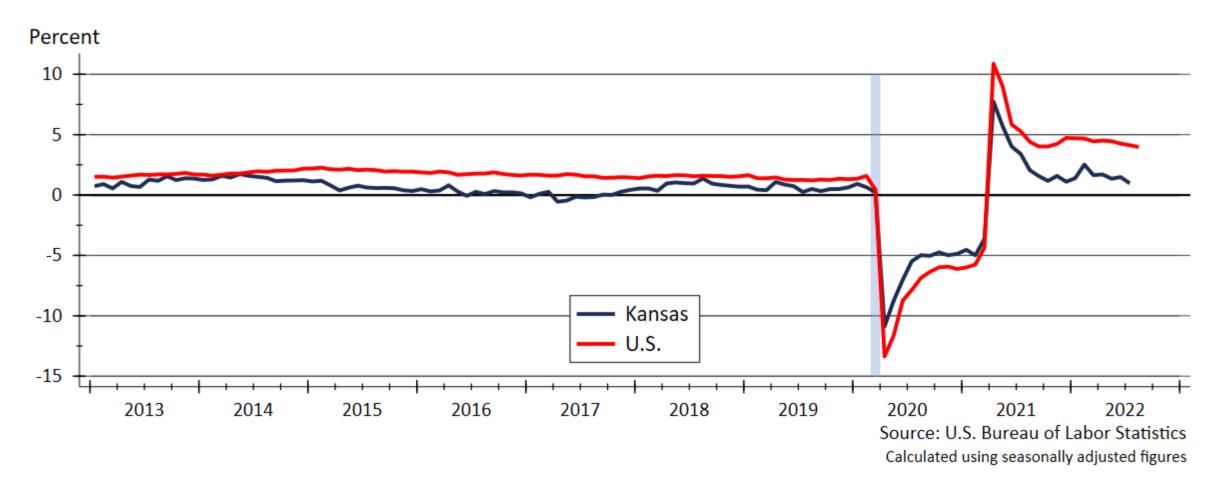

#### Kansas Housing Markets in Transition

FHLB Topeka Kansas Regional Meeting September 13, 2022

Dr. Stanley D. Longhofer WSU Center for Real Estate







# Quarterly Gross Domestic Product Growth Are We in a Recession?







## Kansas GDP Growth Compared to Region







## **Employment Growth is Incredibly Strong**







# Change in Employment since January 2020







#### Kansas Employment Forecast (May Revision)







# Unemployment is near Historic Lows







#### The Yield Curve has Inverted







# CPI Inflation since 1960







### Inflation Expectations







#### MBA Forecasts that Mortgage Rates will Fall







## Federal Reserve Quantitative Tightening?







### Kansas Home Sales Activity







#### Homes Available for Sale in Kansas







# Months' Supply of Homes for Sale







# Months' Supply across Kansas







# Fraction of Listings Discounted from Original Asking Price







### Median Days on Market in Kansas







#### Median Days on Market across Kansas







# Home Price Appreciation







# Kansas Single-family Building Permits







# Kansas Two-family Buildin