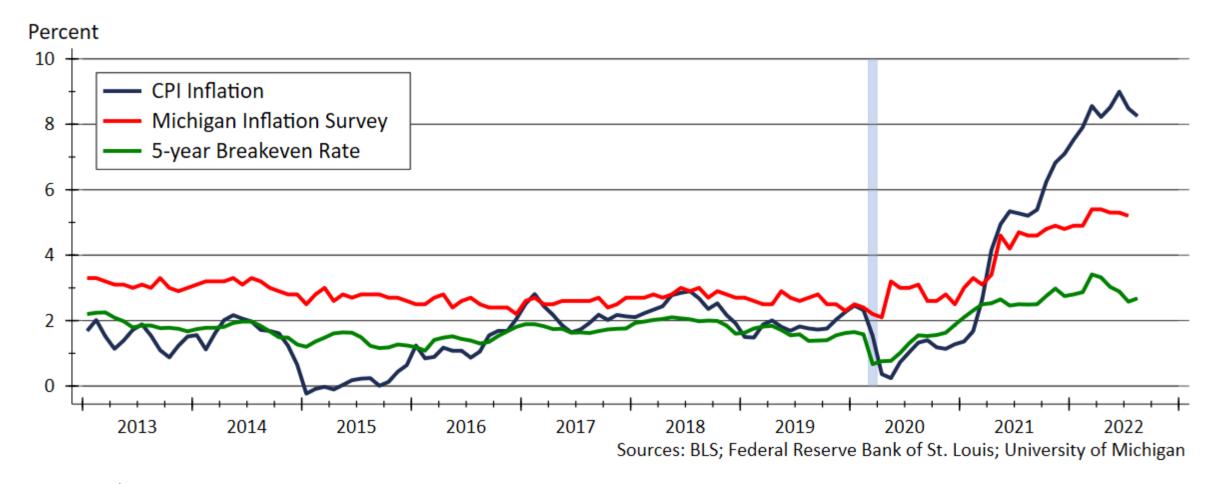

#### Kansas Housing Markets in Transition

FHLB Topeka Kansas Regional Meeting September 13, 2022

Dr. Stanley D. Longhofer WSU Center for Real Estate







# Quarterly Gross Domestic Product Growth Are We in a Recession?







## Kansas GDP Growth Compared to Region







## **Employment Growth is Incredibly Strong**







# Change in Employment since January 2020







#### Kansas Employment Forecast (May Revision)







# Unemployment is near Historic Lows







#### The Yield Curve has Inverted







# CPI Inflation since 1960







### Inflation Expectations







#### MBA Forecasts that Mortgage Rates will Fall







## Federal Reserve Quantitative Tightening?







### Kansas Home Sales Activity







#### Homes Available for Sale in Kansas







# Months' Supply of Homes for Sale







# Months' Supply across Kansas







# Fraction of Listings Discounted from Original Asking Price







### Median Days on Market in Kansas







#### Median Days on Market across Kansas







# Home Price Appreciation







# Kansas Single-family Building Permits







# Kansas Two-family Building Permits







# Kansas Total Residential Building Permits







# WSU Center for Real Estate

# Laying a Foundation for Real Estate in Kansas

www.wichita.edu/realestate