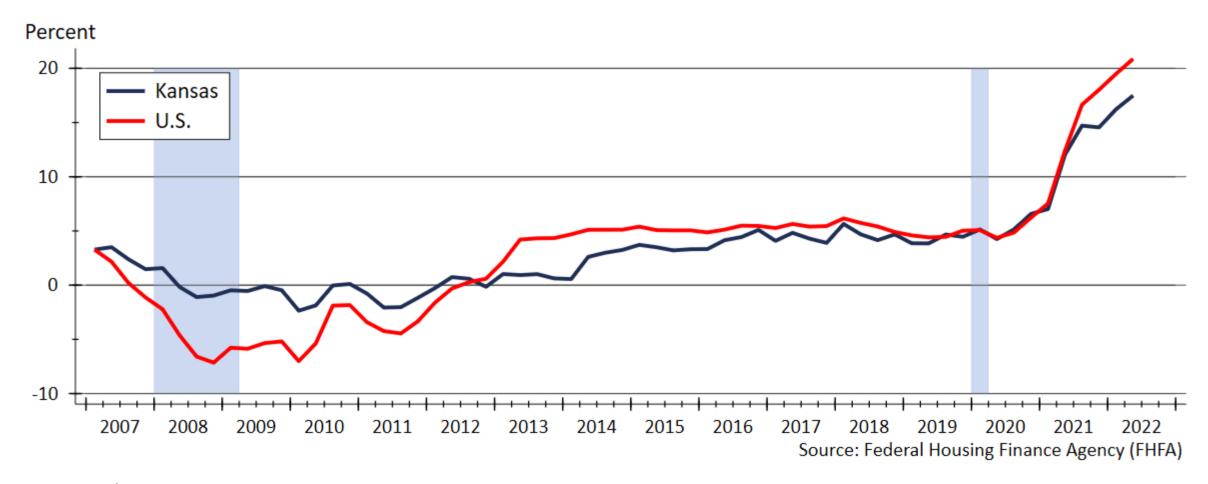

Growth Compared to Region







## **Employment Growth is Incredibly Strong**







# Change in Employment since January 2020







#### Kansas Employment Forecast (May Revision)







# Unemployment is near Historic Lows







#### The Yield Curve has Inverted







# CPI Inflation since 1960







### Inflation Expectations







#### MBA Forecasts that Mortgage Rates will Fall







## Federal Reserve Quantitative Tightening?







### Kansas Home Sales Activity







#### Homes Available for Sale in Kansas







# Months' Supply of Homes for Sale







# Months' Supply across Kansas







# Fraction of Listings Discounted from Original Asking Price







### Median Days on Market in Kansas







#### Median Days on Market across Kansas







# Home Price Appreciation







# Kansas Single-family Building Permits







# Kansas Two-family Building Permits







# Kansas Total Residential Building Permits







# WSU Center for Real Estate

# Laying a Foundation for Real Estate in Kansas

www.wichita.edu/realestate