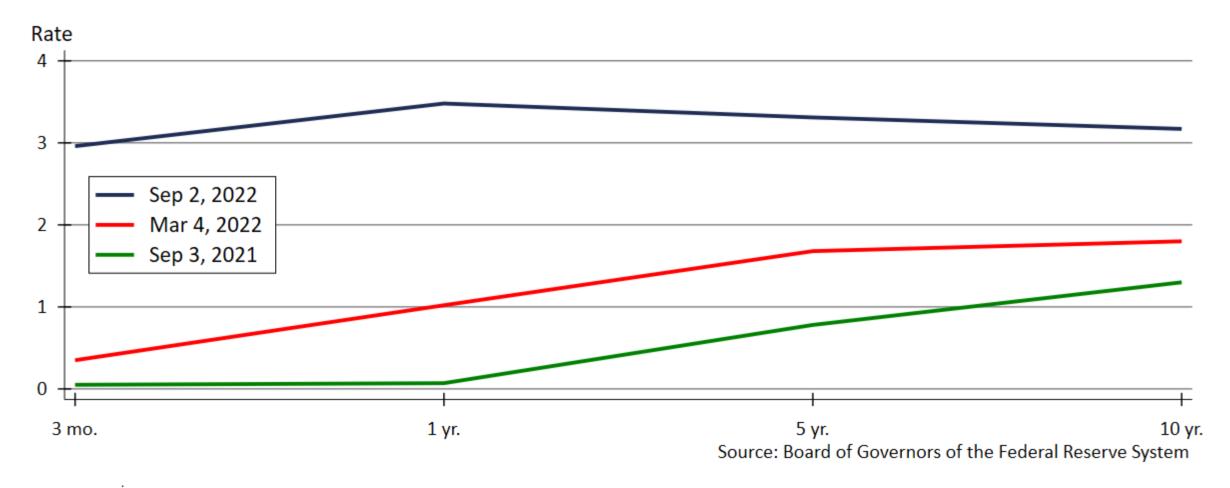

#### Kansas Housing Markets in Transition

FHLB Topeka Kansas Regional Meeting September 13, 2022

Dr. Stanley D. Longhofer WSU Center for Real Estate







# Quarterly Gross Domestic Product Growth Are We in a Recession?







## Kansas GDP Growth Compared to Region







## **Employment Growth is Incredibly Strong**







# Change in Employment since January 2020







#### Kansas Employment Forecast (May Revision)







# Unemployment is near Historic Lows







#### The Yield Curve has Inverted







# CPI Inflation since 1960







### Inflation Expectations







#### MBA Forecasts that Mortgage Rates will Fall







## Federal Reserve Quantitative Tightening?







### Kansas Home Sales Activity







#### Homes Available for Sale in Kansas







# Months' Supply of Homes for Sale







# Months' Supply across Kansas







# Fraction of Listings Discounted from Original Asking Price







### Median Days on Market in Kansas







#### Median Days on Market across Kansas







# Home Price Appreciation







# Kansas Single-family Building Permits







# Kansas Two-family Building Permits







# Kansas Total Residential Building Permits







# WSU Center for Real Estate

# Laying a Foundation for Real Estate in Kansas

www.wichita.edu/realestate