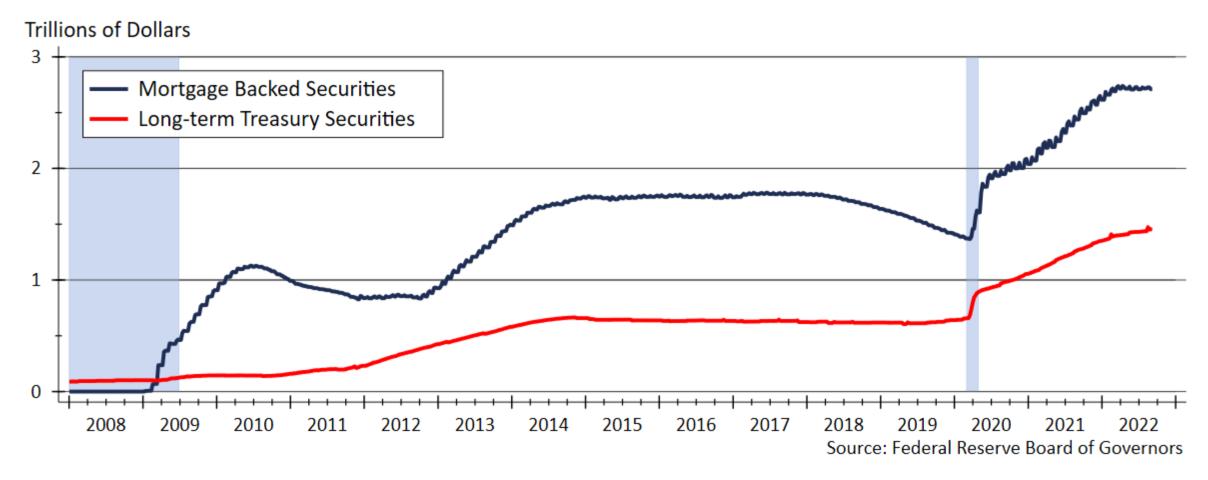

#### Kansas Housing Markets in Transition

FHLB Topeka Kansas Regional Meeting September 13, 2022

Dr. Stanley D. Longhofer WSU Center for Real Estate







# Quarterly Gross Domestic Product Growth Are We in a Recession?







## Kansas GDP Growth Compared to Region







## **Employment Growth is Incredibly Strong**







# Change in Employment since January 2020







#### Kansas Employment Forecast (May Revision)







# Unemployment is near Historic Lows







#### The Yield Curve has Inverted







# CPI Inflation since 1960







### Inflation Expectations







#### MBA Forecasts that Mortgage Rates will Fall







## Federal Reserve Quantitative Tightening?







### Kansas Home Sales Activity







#### Homes Available for Sale in Kansas







# Months' Supply of Homes for Sale







# Months' Supply across Kansas







# Fraction of Listings Discounted from Original Asking Price







### Median Days on Market in Kansas







#### Median Days on Market across Kansas







# Home Price Appreciation







# Kansas Single-family Building Permits







# Kansas Two-family Building Permits







# Kansas Total Residential Building Permits







# WSU Center for Real Estate

# Laying a Foundation for Real Estate in Kansas

www.wichita.edu/realestate