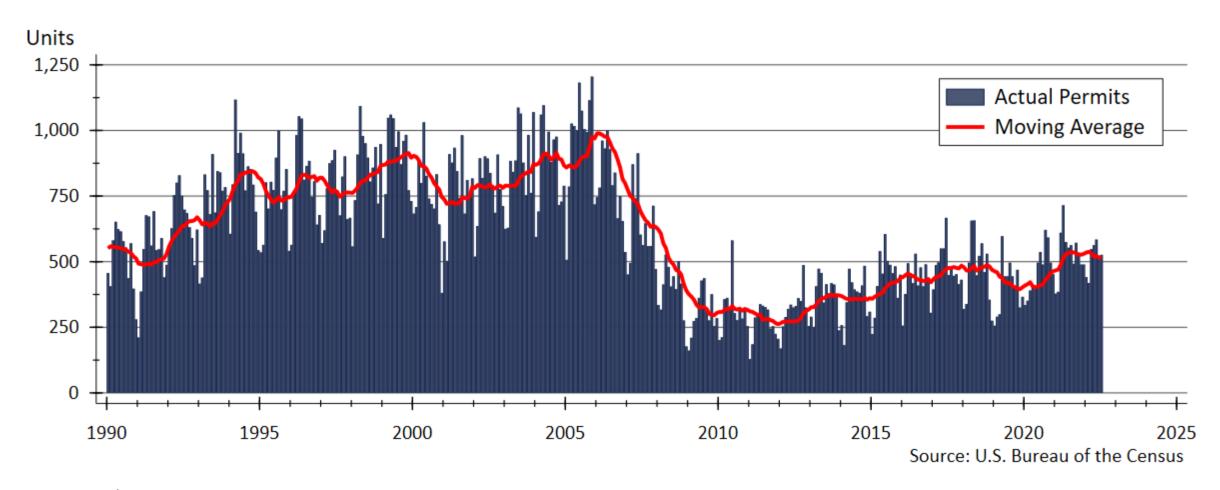

t Growth is Incredibly Strong**







# Change in Employment since January 2020







#### Kansas Employment Forecast (May Revision)







# Unemployment is near Historic Lows







#### The Yield Curve has Inverted







# CPI Inflation since 1960







### Inflation Expectations







#### MBA Forecasts that Mortgage Rates will Fall







## Federal Reserve Quantitative Tightening?







### Kansas Home Sales Activity







#### Homes Available for Sale in Kansas







# Months' Supply of Homes for Sale







# Months' Supply across Kansas







# Fraction of Listings Discounted from Original Asking Price







### Median Days on Market in Kansas







#### Median Days on Market across Kansas







# Home Price Appreciation







# Kansas Single-family Building Permits







# Kansas Two-family Building Permits







# Kansas Total Residential Building Permits







# WSU Center for Real Estate

# Laying a Foundation for Real Estate in Kansas

www.wichita.edu/realestate