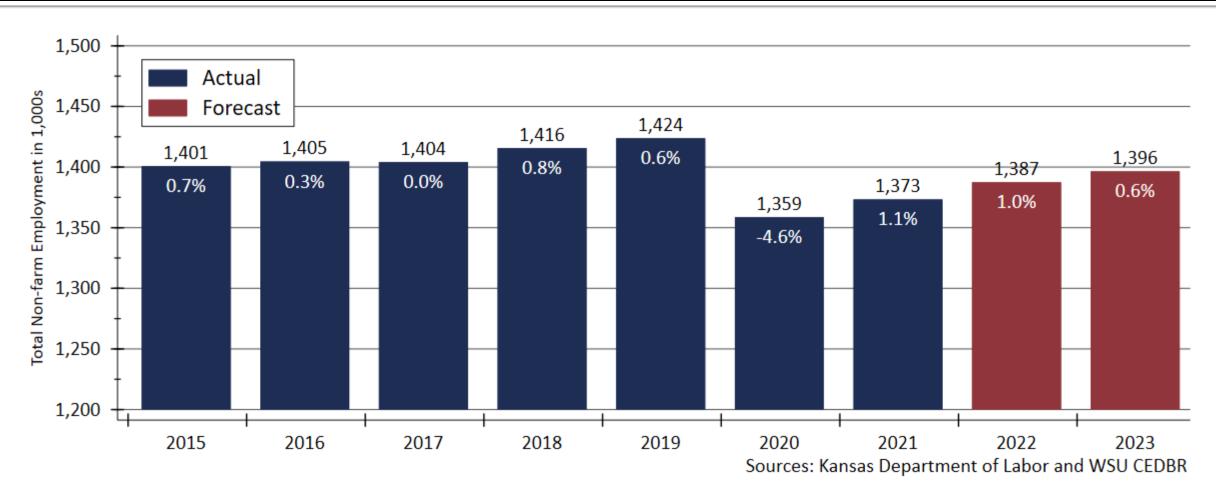

#### Kansas Housing Markets in Transition

FHLB Topeka Kansas Regional Meeting September 13, 2022

Dr. Stanley D. Longhofer WSU Center for Real Estate







# Quarterly Gross Domestic Product Growth Are We in a Recession?







## Kansas GDP Growth Compared to Region







## **Employment Growth is Incredibly Strong**







# Change in Employment since January 2020







#### Kansas Employment Forecast (May Revision)







# Unemployment is near Historic Lows







#### The Yield Curve has Inverted







# CPI Inflation since 1960







### Inflation Expectations







#### MBA Forecasts that Mortgage Rates will Fall







## Federal Reserve Quantitative Tightening?







### Kansas Home Sales Activity







#### Homes Available for Sale in Kansas







# Months' Supply of Homes for Sale







# Months' Supply across Kansas







# Fraction of Listings Discounted from Original Asking Price







### Median Days on Market in Kansas







#### Median Days on Market across Kansas







# Home Price Appreciation







# Kansas Single-family Building Permits







# Kansas Two-family Building Permits







# Kansas Total Residential Building Permits







# WSU Center for Real Estate

# Lay