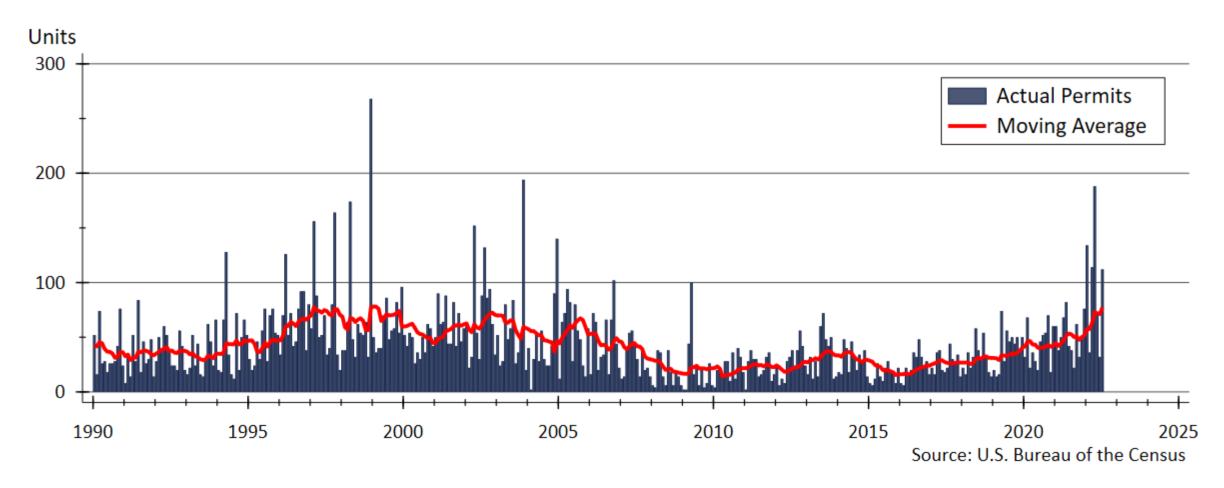

nge in Employment since January 2020







#### Kansas Employment Forecast (May Revision)







# Unemployment is near Historic Lows







#### The Yield Curve has Inverted







# CPI Inflation since 1960







### Inflation Expectations







#### MBA Forecasts that Mortgage Rates will Fall







## Federal Reserve Quantitative Tightening?







### Kansas Home Sales Activity







#### Homes Available for Sale in Kansas







# Months' Supply of Homes for Sale







# Months' Supply across Kansas







# Fraction of Listings Discounted from Original Asking Price







### Median Days on Market in Kansas







#### Median Days on Market across Kansas







# Home Price Appreciation







# Kansas Single-family Building Permits







# Kansas Two-family Building Permits







# Kansas Total Residential Building Permits







# WSU Center for Real Estate

# Laying a Foundation for Real Estate in Kansas

www.wichita.edu/realestate