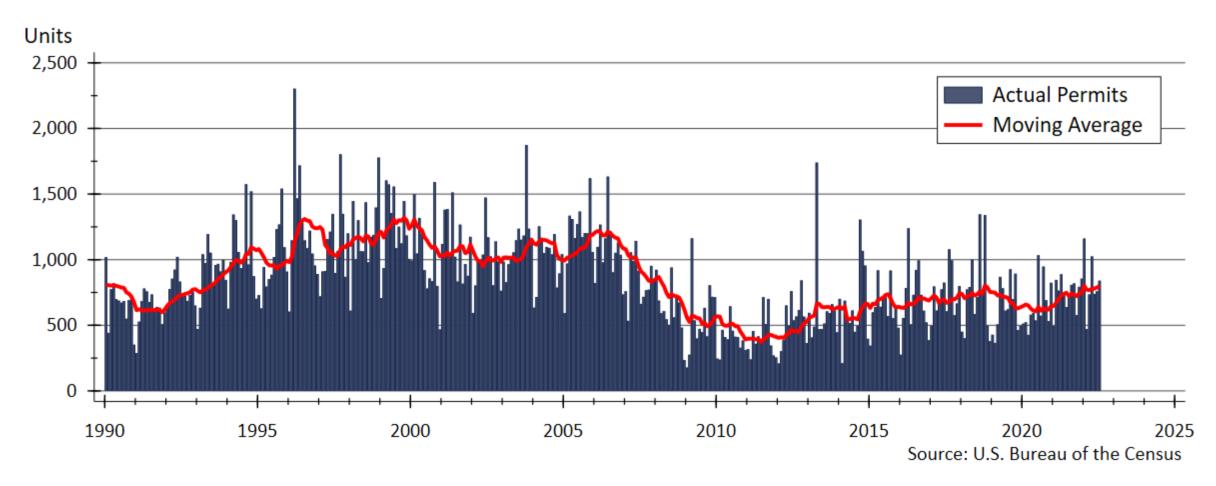

nsas Employment Forecast (May Revision)







# Unemployment is near Historic Lows







#### The Yield Curve has Inverted







# CPI Inflation since 1960







### Inflation Expectations







#### MBA Forecasts that Mortgage Rates will Fall







## Federal Reserve Quantitative Tightening?







### Kansas Home Sales Activity







#### Homes Available for Sale in Kansas







# Months' Supply of Homes for Sale







# Months' Supply across Kansas







# Fraction of Listings Discounted from Original Asking Price







### Median Days on Market in Kansas







#### Median Days on Market across Kansas







# Home Price Appreciation







# Kansas Single-family Building Permits







# Kansas Two-family Building Permits







# Kansas Total Residential Building Permits







# WSU Center for Real Estate

# Laying a Foundation for Real Estate in Kansas

www.wichita.edu/realestate