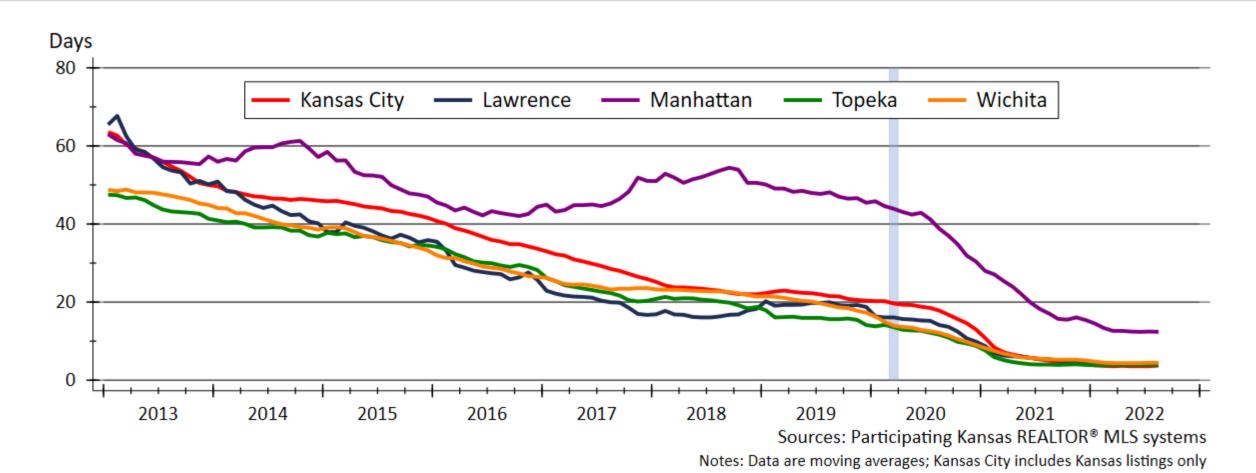

Recession?







## Kansas GDP Growth Compared to Region







## **Employment Growth is Incredibly Strong**







# Change in Employment since January 2020







#### Kansas Employment Forecast (May Revision)







# Unemployment is near Historic Lows







#### The Yield Curve has Inverted







# CPI Inflation since 1960







### Inflation Expectations







#### MBA Forecasts that Mortgage Rates will Fall







## Federal Reserve Quantitative Tightening?







### Kansas Home Sales Activity







#### Homes Available for Sale in Kansas







# Months' Supply of Homes for Sale







# Months' Supply across Kansas







# Fraction of Listings Discounted from Original Asking Price







### Median Days on Market in Kansas







#### Median Days on Market across Kansas







# Home Price Appreciation







# Kansas Single-family Building Permits







# Kansas Two-family Building Permits







# Kansas Total Residential Building Permits







# WSU Center for Real Estate

# Laying a Foundation for Real Estate in Kansas

www.wichita.edu/realestate