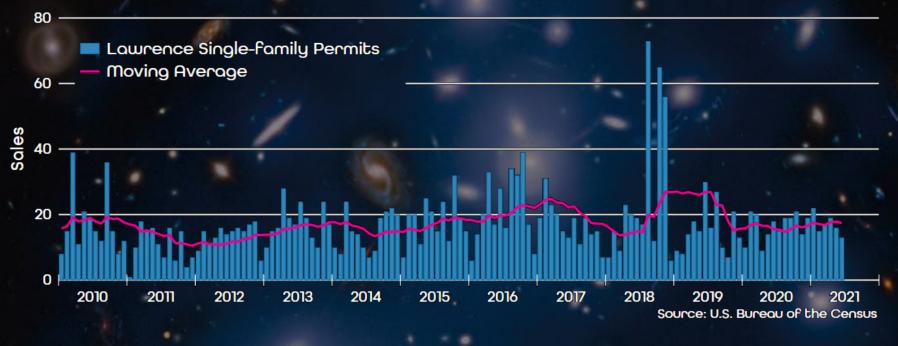

#### Lawrence New Home Construction Activity

 $\frac{20}{22}$ 

**ETS FORECAST SERIES** 

**USING M** 

**KANSAS H** 

#### New Home Construction Forecast

 $\frac{20}{22}$ 