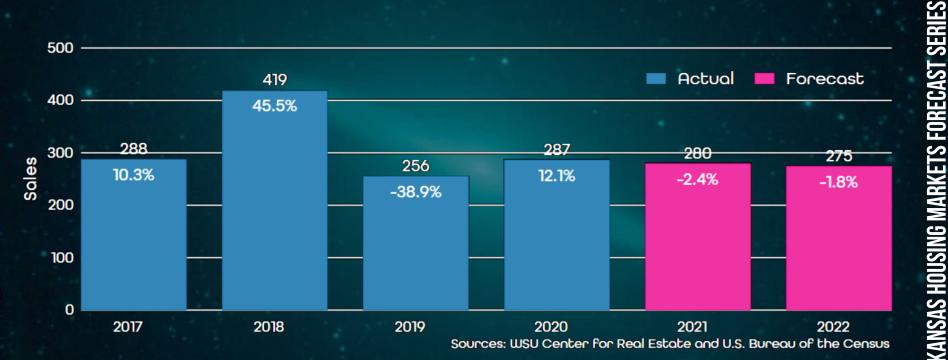

#### Lawrence New Home Construction Activity

 $\frac{20}{22}$ 

**ETS FORECAST SERIES** 

**USING M** 

**KANSAS H** 

#### New Home Construction Forecast

 $\frac{20}{22}$ 

#### 2022 Lawrence Housing Forecast

|                                                                              | 2019        | 2020        | 2021        | 2022        |
|------------------------------------------------------------------------------|-------------|-------------|-------------|-------------|
|                                                                              | Actual      | Actual      | Forecast    | Forecast    |
| Total Home                                                                   | 1,484 units | 1,591 units | 1,570 units | 1,600 units |
| Sales                                                                        | -0.5%       | +7.2%       | -1.3%       | +1.9%       |
| SF Building                                                                  | 256 units   | 287 units   | 280 units   | 275 units   |
| Permits                                                                      | -38.9%      | +12.1%      | -2.4%       | -1.8%       |
| Home Price<br>Appreciation                                                   | +5.5%       | +4,9%       | +11:1%      | +6.7%       |
| CENTER FOR REAL ESTATE<br>CENTER FOR REAL ESTATE<br>MURICIPACING OF BUSINESS |             |             |             |             |