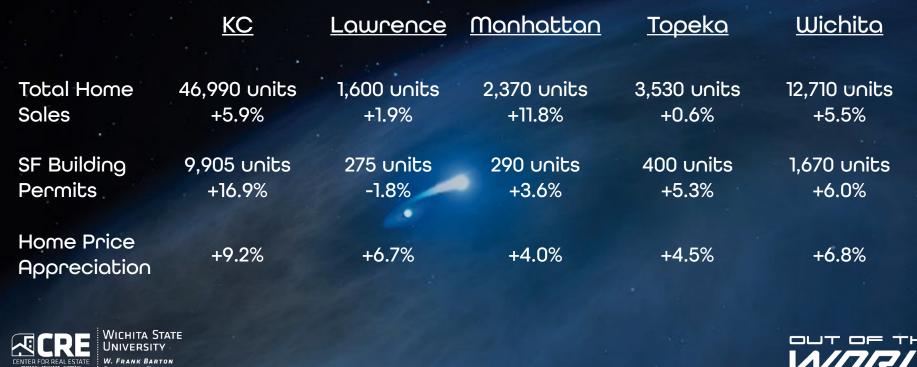

| -5.3%        | +17.4%       | +26.3%       | +15.9%       |
| Home Price<br>Appreciation                                                                                                                                                                              | +4.4%        | +6.6%        | +10.5%<br>*  | +7.6%        |
| CENTER FOR REAL ESTATE<br>MULTIME FOR REAL ESTATE<br>MULTIME STATE<br>MULTIME STATE<br>MULTIME STATE<br>MULTIME STATE<br>MULTIME STATE<br>MULTIME STATE<br>MULTIME STATE<br>MULTIME STATE<br>UNIVERSITY |              |              |              |              |

# 2022 Major Markets Forecast



# Thanks once again to



# Meritrust Home Loans

#### Security 1st Title





20

22

**ANSAS HOUSING MARKETS FORECAST SERIES** 

# HOUSING FOREGAST