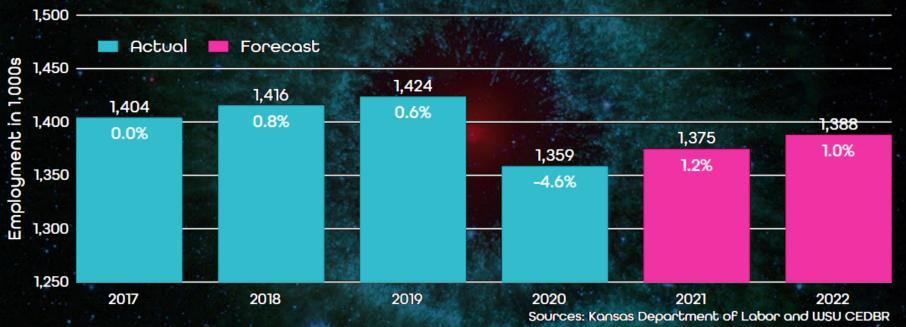

# 2022 Lawrence Housing Forecast

#### Dr. Stanley D. Longhofer October 14, 2022







# 2022 Forecast Sponsors



# Meritrust HOME LOANS

#### Security 1st Title





20

22

**ANSAS HOUSING MARKETS FORECAST SERIES** 

# Thanks also to





KANSAS ASSOCIATION REALTORS®



**KANSAS CITY** REGIONAL **ASSOCIATION OF REALTORS®** 

**HEARTLAND MLS** 



RSEK REALTORS®



FLINT HILLS ASSOCIATION **OF REALTORS®** 



WICHITA STATE NIVERSITY

and participating **REALTOR<sup>®</sup> MLS systems** across Kansas



20 22

FORECAST SERIES

<u>KANSAS HOUSING</u>

# **Unemployment Rates**



#### **Employment Losses since** January 2020



#### Kansas Jobs vs. People Employed



#### Lawrence Jobs vs. People Employed



# Kansas Employment Forecast







# Kansas City Employment Forecast







# Mortgage Rates Forecast





MARL

#### Federal Reserve Holdings of Mortgage-backed Securities







20

22

FORECAST SERIES

**KANSAS HOUSING MARKETS** 

# Inflation Expectations



 $\frac{20}{22}$ FORECAST SERIES 5 SU **KANSAS H** 

THIS

NDR

# Lawrence Home Sales Activity





#### Lawrence Home Sales Forecast



# Inventory of Homes for Sale



20 22 S <u>Kansas housing markets forecast seri</u>

# 20 22 **FORECAST SERIES** RKETS **KANSAS HOUSIN**

#### Lawrence Inventories by List Price







# Kansas Home Prices Forecast







#### Lawrence New Home Construction Activity







 $\frac{20}{22}$ 

**ETS FORECAST SERIES** 

**USING M** 

**KANSAS H** 

#### New Home Construction Forecast







 $\frac{20}{22}$ 

#### 2022 Lawrence