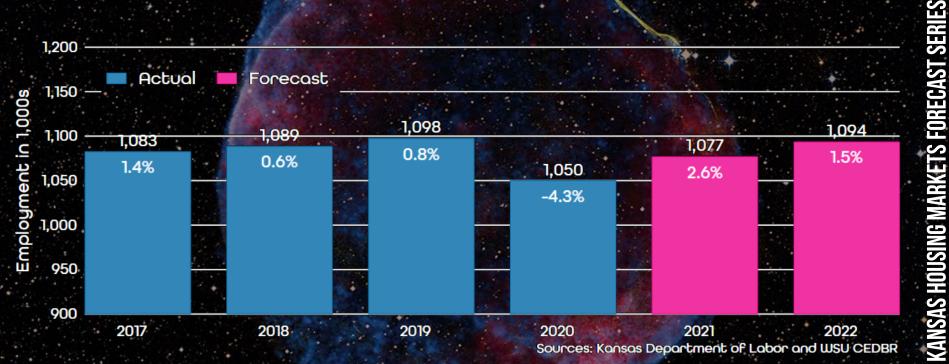

# 2022 Lawrence Housing Forecast

#### Dr. Stanley D. Longhofer October 14, 2022







# 2022 Forecast Sponsors



# Meritrust HOME LOANS

#### Security 1st Title





20

22

**ANSAS HOUSING MARKETS FORECAST SERIES** 

# Thanks also to





KANSAS ASSOCIATION REALTORS®



**KANSAS CITY** REGIONAL **ASSOCIATION OF REALTORS®** 

**HEARTLAND MLS** 



RSEK REALTORS®



FLINT HILLS ASSOCIATION **OF REALTORS®** 



WICHITA STATE NIVERSITY

and participating **REALTOR<sup>®</sup> MLS systems** across Kansas



20 22

FORECAST SERIES

<u>KANSAS HOUSING</u>

# **Unemployment Rates**



#### **Employment Losses since** January 2020



#### Kansas Jobs vs. People Employed



#### Lawrence Jobs vs. People Employed



# Kansas Employment Forecast







# Kansas City Employment Forecast







# Mortgage Rates Forecast





MARL

#### Federal Reserve Holdings of Mortgage-backed Securities







20

22

FORECAST SERIES

**KANSAS HOUSING MARKETS** 

# Inflation Expectations



 $\frac{20}{22}$ FORECAST SERIES 5 SU **KANSAS H** 

THIS

NDR

# Lawrence Home Sales Activity





#### Lawrence Home Sales Forecast



# Inventory of Homes for Sale



20 22 S <u>Kansas housing markets forecast seri</u>

# 20 22 **FORECAST SERIES** RKETS **KANSAS HOUSIN**

#### Lawrence Inventories by List Price







# Kansas Home Prices Forecast







#### Lawrence New Home Construction Activity







 $\frac{20}{22}$ 

**ETS FORECAST SERIES** 

**USING M** 

**KANSAS H** 

#### New Home Construction Forecast







 $\frac{20}{22}$ 

#### 2022 Lawrence Housing Forecast

|