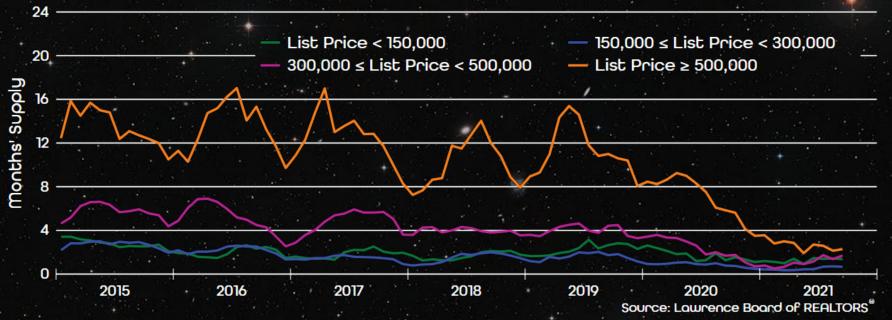

oss Kansas



20 22

FORECAST SERIES

<u>KANSAS HOUSING</u>

# **Unemployment Rates**



#### **Employment Losses since** January 2020



#### Kansas Jobs vs. People Employed



#### Lawrence Jobs vs. People Employed



# Kansas Employment Forecast







# Kansas City Employment Forecast







# Mortgage Rates Forecast





MARL

#### Federal Reserve Holdings of Mortgage-backed Securities







20

22

FORECAST SERIES

**KANSAS HOUSING MARKETS** 

# Inflation Expectations



 $\frac{20}{22}$ FORECAST SERIES 5 SU **KANSAS H** 

THIS

NDR

# Lawrence Home Sales Activity





#### Lawrence Home Sales Forecast



# Inventory of Homes for Sale



20 22 S <u>Kansas housing markets forecast seri</u>

# 20 22 **FORECAST SERIES** RKETS **KANSAS HOUSIN**

#### Lawrence Inventories by List Price







# Kansas Home Prices Forecast







#### Lawrence New Home Construction Activity







 $\frac{20}{22}$ 

**ETS FORECAST SERIES** 

**USING M** 

**KANSAS H** 

#### New Home Construction Forecast







 $\frac{20}{22}$ 

#### 2022 Lawrence Housing Forecast

|                                                                              | 2019        | 2020        | 2021        | 2022        |
|------------------------------------------------------------------------------|-------------|-------------|-------------|-------------|
|                                                                              | Actual      | Actual      | Forecast    | Forecast    |
| Total Home                                                                   | 1,484 units | 1,591 units | 1,570 units