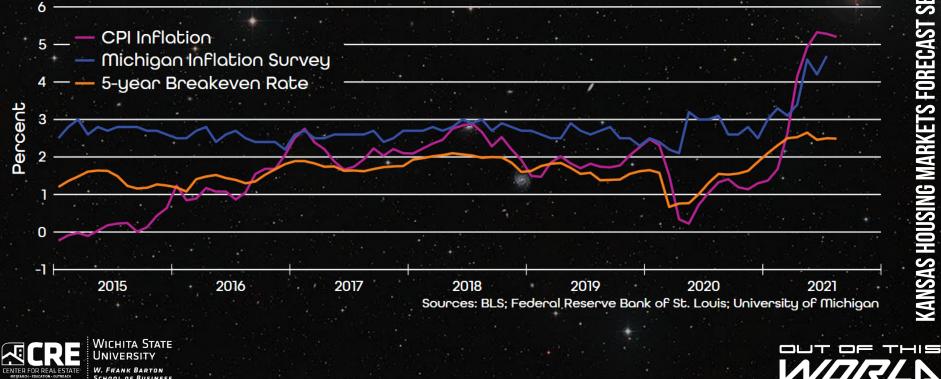

# Inflation Expectations

 $\frac{20}{22}$ FORECAST SERIES 5 SU **KANSAS H** 

THIS

NDR