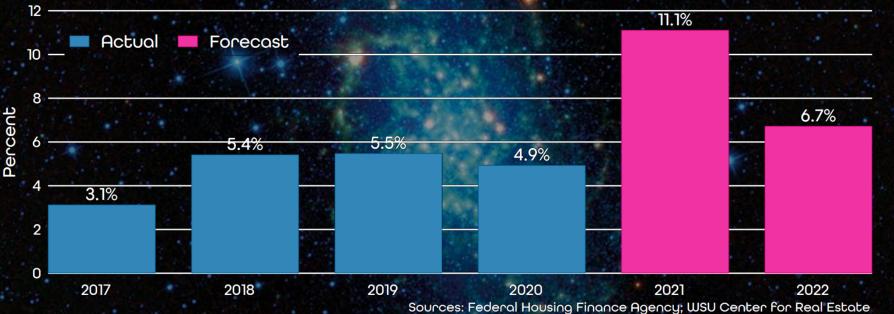

# Kansas Home Prices Forecast

#### 2022 Lawrence Housing Forecast

|                                                                              | 2019        | 2020        | 2021        | 2022        |
|------------------------------------------------------------------------------|-------------|-------------|-------------|-------------|
|                                                                              | Actual      | Actual      | Forecast    | Forecast    |
| Total Home                                                                   | 1,484 units | 1,591 units | 1,570 units | 1,600 units |
| Sales                                                                        | -0.5%       | +7.2%       | -1.3%       | +1.9%       |
| SF Building                                                                  | 256 units   | 287 units   | 280 units   | 275 units   |
| Permits                                                                      | -38.9%      | +12.1%      | -2.4%       | -1.8%       |
| Home Price<br>Appreciation                                                   | +5.5%       | +4,9%       | +11:1%      | +6.7%       |
| CENTER FOR REAL ESTATE<br>CENTER FOR REAL ESTATE<br>MURICIPACING OF BUSINESS |             |             |             |             |