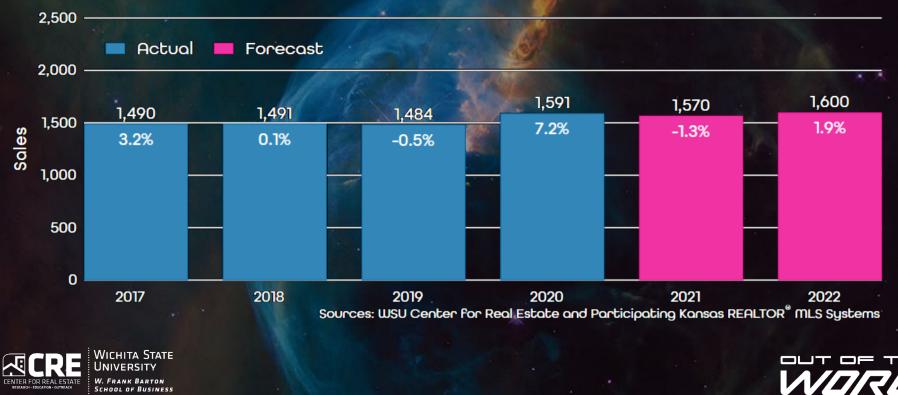

#### Lawrence Home Sales Forecast

#### 2022 Lawrence Housing Forecast

|                                                                              | 2019        | 2020        | 2021        | 2022        |
|------------------------------------------------------------------------------|-------------|-------------|-------------|-------------|
|                                                                              | Actual      | Actual      | Forecast    | Forecast    |
| Total Home                                                                   | 1,484 units | 1,591 units | 1,570 units | 1,600 units |
| Sales                                                                        | -0.5%       | +7.2%       | -1.3%       | +1.9%       |
| SF Building                                                                  | 256 units   | 287 units   | 280 units   | 275 units   |
| Permits                                                                      | -38.9%      | +12.1%      | -2.4%       | -1.8%       |
| Home Price<br>Appreciation                                                   | +5.5%       | +4,9%       | +11:1%      | +6.7%       |
| CENTER FOR REAL ESTATE<br>CENTER FOR REAL ESTATE<br>MURICIPACING OF BUSINESS |             |             |             |             |