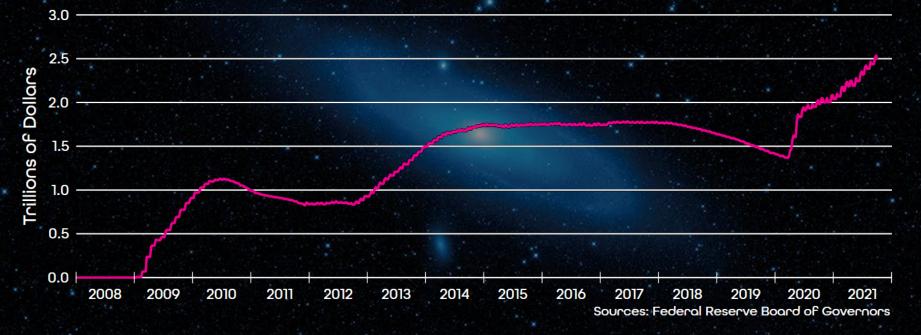

#### Federal Reserve Holdings of Mortgage-backed Securities

20

22

FORECAST SERIES

**KANSAS HOUSING MARKETS** 