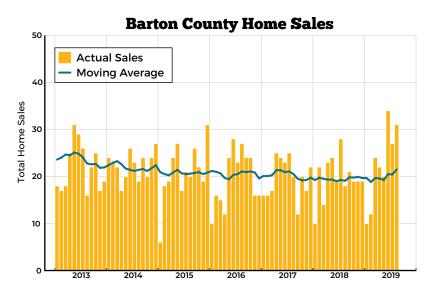

|

# 

# Barton County Housing Outlook

2020 Kansas Housing Markets Forecast

There's a proud history of real estate in Kansas. In this year's Barton County Housing Outlook, we offer you a glimpse of the scenes and images that laid the foundation for where we are today. As you look ahead to what's in store in the coming year, we hope you enjoy this look back at the past.

# **Dr. Stanley D. Longhofer**

Director, WSU Center for Real Estate wichita.edu/realestate







Sources: Great Plains Association of REALTORS® and participating Kansas REALTOR® MLS systems

The Barton County Housing Outlook is made possible by



# **Economic** Overview

Mortgage Rates to Remain Below 4 Percent



# **Mortgage Rates**



Sources: Freddie Mac, Mortgage Bankers Association, U.S. Bureau of Labor Statistics

- a) Twelve-month trailing moving average of the Barton County unemployment rate
- b) Seasonally adjusted
- c) Mortgage Bankers Association August 2019 forecast of the 30-year conventional mortgage rate







# Barton County Housing Statistics







Sources: Great Plains Association of REALTORS® and participating Kansas REALTOR® MLS systems

## Notes:

a) Twelve-month trailing moving average of the median sale price of all homes in Barton County b) Active listing