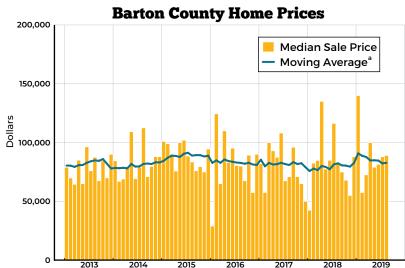

r where we are today. As you look ahead to what's in store in the coming year, we hope you enjoy this look back at the past.

# **Dr. Stanley D. Longhofer**

Director, WSU Center for Real Estate wichita.edu/realestate







Sources: Great Plains Association of REALTORS® and participating Kansas REALTOR® MLS systems

The Barton County Housing Outlook is made possible by



# **Economic** Overview

Mortgage Rates to Remain Below 4 Percent



# **Mortgage Rates**



Sources: Freddie Mac, Mortgage Bankers Association, U.S. Bureau of Labor Statistics

- a) Twelve-month trailing moving average of the Barton County unemployment rate
- b) Seasonally adjusted
- c) Mortgage Bankers Association August 2019 forecast of the 30-year conventional mortgage rate







# Barton County Housing Statistics







Sources: Great Plains Association of REALTORS® and participating Kansas REALTOR® MLS systems

## Notes:

a) Twelve-month trailing moving average of the median sale price of all homes in Barton County b) Active listings divided by the 12-month trailing moving average of sales

# Kansas Statewide Housing Forecast

# **Kansas Housing Market Activity**



# Home Price Appreciation<sup>c</sup>



Sources: Federal Housing Finance Agency, National Association of REALTORS®, Participating REALTOR® multiple listing services across Kansas, U.S. Bureau of the Census, WSU Center for Real Estate

### Notes

- a) Total home sales in Kansas as reported by participating REALTOR® multiple listing services across the state
- b) Single-family building permits issued in Kansas as reported by the U.S. Bur