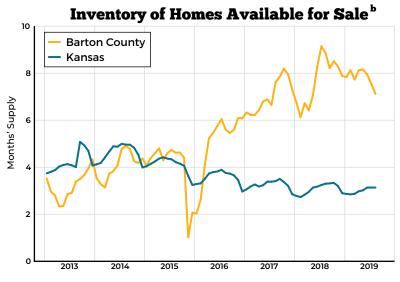

ere we are today. As you look ahead to what's in store in the coming year, we hope you enjoy this look back at the past.

# **Dr. Stanley D. Longhofer**

Director, WSU Center for Real Estate wichita.edu/realestate







Sources: Great Plains Association of REALTORS® and participating Kansas REALTOR® MLS systems

The Barton County Housing Outlook is made possible by



# **Economic** Overview

Mortgage Rates to Remain Below 4 Percent



# **Mortgage Rates**



Sources: Freddie Mac, Mortgage Bankers Association, U.S. Bureau of Labor Statistics

- a) Twelve-month trailing moving average of the Barton County unemployment rate
- b) Seasonally adjusted
- c) Mortgage Bankers Association August 2019 forecast of the 30-year conventional mortgage rate







# Barton County Housing Statistics







Sources: Great Plains Association of REALTORS® and participating Kansas REALTOR® MLS systems

## Notes:

a) Twelve-month trailing moving average of the median sale price of all homes in Barton County b) Active listings divided by the 12-month trailing moving average of sales

# Kansas Statewide Housing Forecast

# **Kansas Housing Market Activity**



# Home Price Appreciation<sup>c</sup>



Sources: Federal Housing Finance Agency, National Association of REALTORS®, Participating REALTOR® multiple listing services across Kansas, U.S. Bureau of the Census, WSU Center for Real Estate

### Notes

- a) Total home sales in Kansas as reported by participating REALTOR® multiple listing services across the state
- b) Single-family building permits issued in Kansas as reported by the U.S. Bureau