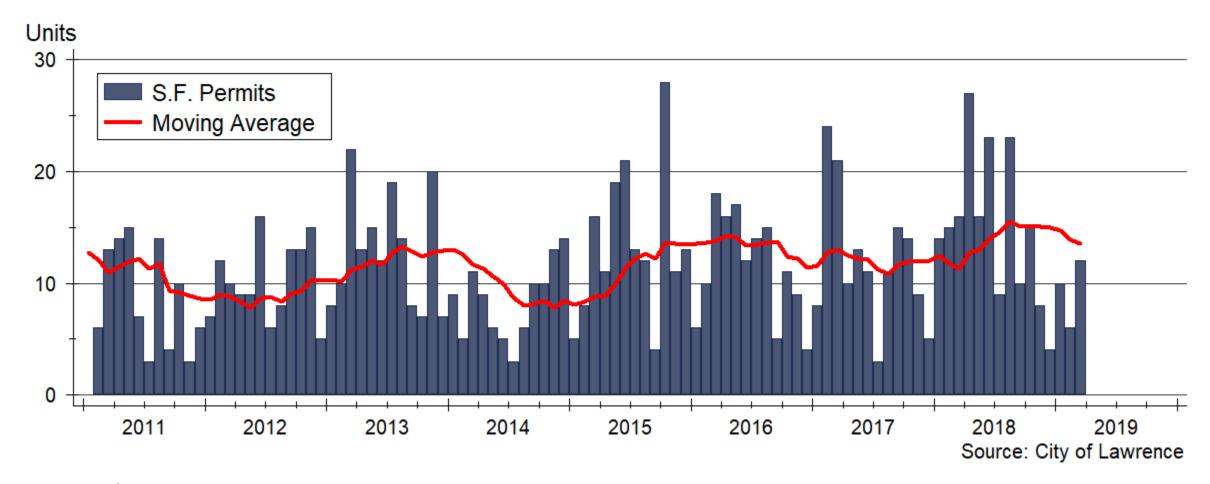

#### Lawrence Housing Market in 2019

Lawrence Economic Outlook Conference May 9,2019

Dr. Stanley D. Longhofer WSU Center for Real Estate







### Monthly Mortgage Rates







## Original Home Sales Forecast







#### Lawrence MSA Home Sales Activity







#### Lawrence MSA Home Sales Forecast







## New Listings per Closed Sale







## Inventory of Homes for Sale







## Original Home Prices Forecast





#### Lawrence Home Price Appreciation Forecast







## Lawrence Home Inventories by Price Range







## City of Lawrence Building Permits







## Original Home Construction Forecast







## WSU Center for Real Estate

# Laying a Foundation for Real Estate in Kansas

www.wichita.edu/realestate