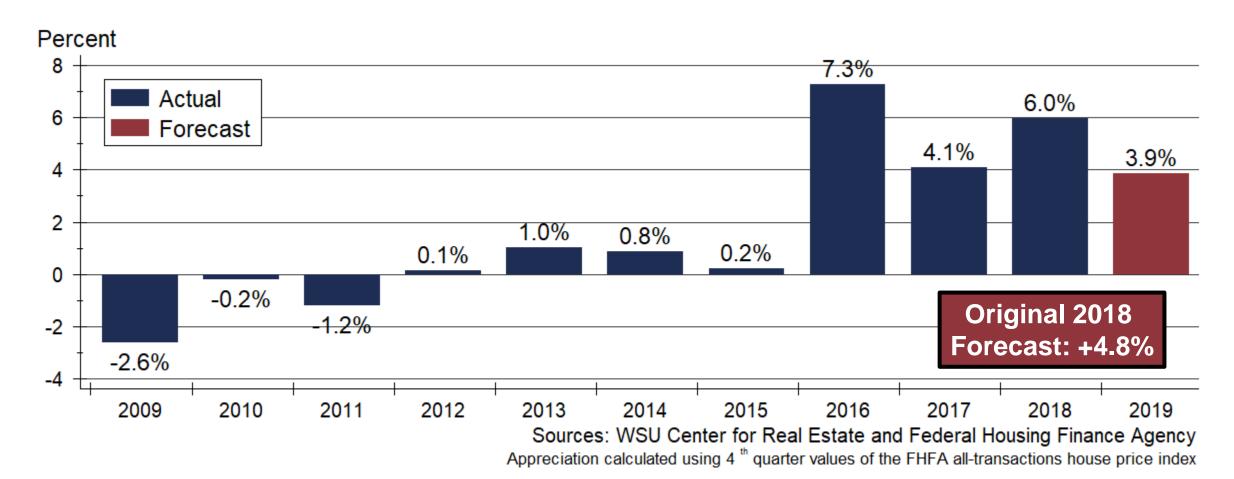

#### Lawrence Housing Market in 2019

Lawrence Economic Outlook Conference May 9,2019

Dr. Stanley D. Longhofer WSU Center for Real Estate







### Monthly Mortgage Rates







## Original Home Sales Forecast







#### Lawrence MSA Home Sales Activity







#### Lawrence MSA Home Sales Forecast







## New Listings per Closed Sale







## Inventory of Homes for Sale







## Original Home Prices Forecast





#### Lawrence Home Price Appreciation Forecast







## Lawrence Home Inventories by Price Range







## City of Lawrence Building Permits







## Original Home Construction Forecast







## WSU Center for Real Estate

# Laying a Foundation for Real Estate in Kansas

www.wichita.edu/realestate