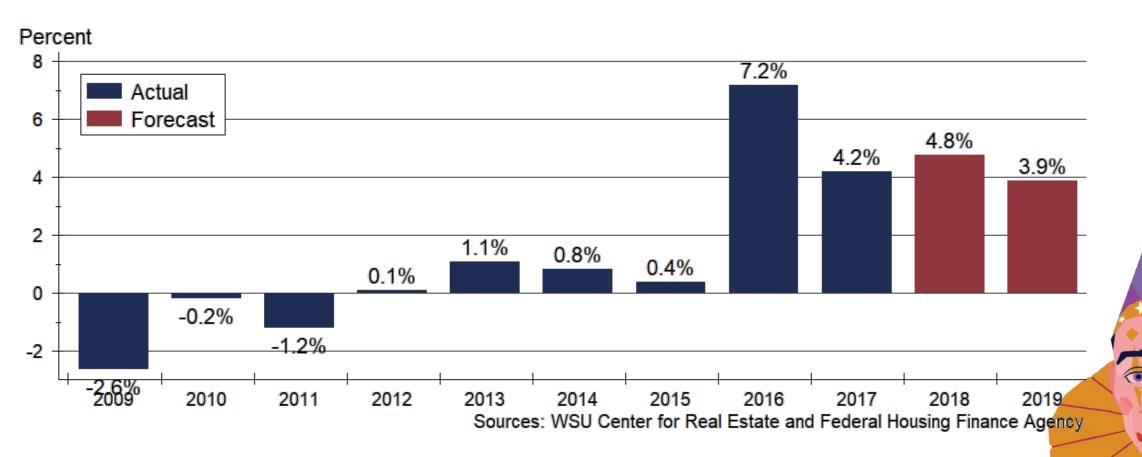

#### Lawrence Housing Market in 2019

Lawrence Economic Outlook Conference May 9,2019

Dr. Stanley D. Longhofer WSU Center for Real Estate







### Monthly Mortgage Rates







## Original Home Sales Forecast







#### Lawrence MSA Home Sales Activity







#### Lawrence MSA Home Sales Forecast







## New Listings per Closed Sale







## Inventory of Homes for Sale







## Original Home Prices Forecast





#### Lawrence Home Price Appreciation Forecast







## Lawrence Home Inventories by Price Range







## City of Lawrence Building Permits







## Original Home Construction Forecast







## WSU Center for Real Estate

# Laying a Foundation for Real Estate in Kansas

www.wichita.edu/realestate