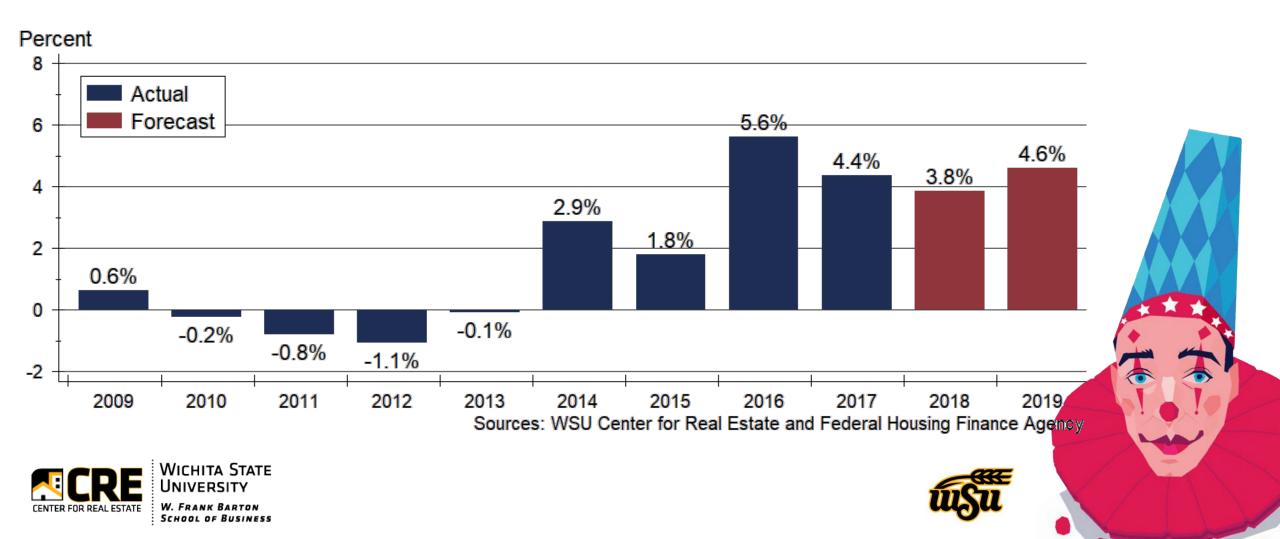

ASSOCIATION OF REALTORS®



and participating REALTOR<sup>®</sup> MLS systems across Kansas







Data are seasonally adjusted





### Total Employment across Kansas







CENTER FOR REAL ESTATE WICHITA STATE UNIVERSITY W. FRANK BARTON SCHOOL OF BUSINESS



#### **Mortgage Rates Forecast** Percent 30-year Fixed Rate 5-1 Adjustable Rate MBA Forecast Sources: Freddie Mac; Mortgage Bankers Association





### **Inventory of Homes for Sale**



Sources: NAR, KAR and South Central Kansas MLS





### Home Inventories by Price Range



ALESTATE : W. FRANK BARTON SCHOOL OF BUSINESS

#### Wichita Home Sales Forecast







#### Home Price Appreciation since 2007



EAL ESTATE W. FRANK BARTON SCHOOL OF BUSINESS

### Home Price Appreciation since 2000





### Home Price Appreciation Forecast



#### Wichita Home Construction Forecast







### 2019 Wichita Forecast

|                            | 2016<br>Actual          | 2017<br>Actual         | 2018<br>Forecast       | 2019<br>Forecast |
|----------------------------|-------------------------|------------------------|------------------------|------------------|
| Total Home                 | 1,444 units             | 1,490 units            | 1,520 units            | 1,550            |
| Sales                      | +4.4%                   | +3.2%                  | +2.0%                  | +2.0%            |
| SF Building                | 264 u <mark>nits</mark> | 206 units              | 180 units              | 190 units        |
| Permits                    | +19.5%                  | -22.0%                 | -12.6%