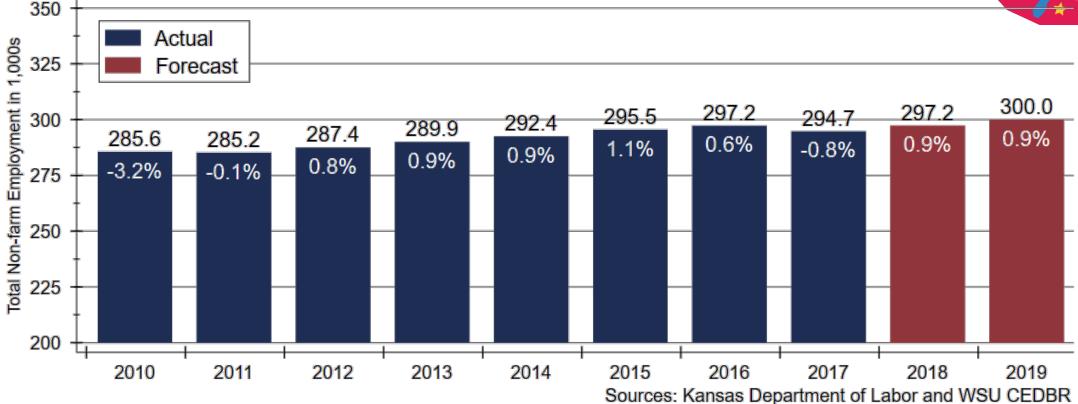

### 2019 Wichita Forecast

|                            | 2016<br>Actual          | 2017<br>Actual         | 2018<br>Forecast       | 2019<br>Forecast |
|----------------------------|-------------------------|------------------------|------------------------|------------------|
| Total Home                 | 1,444 units             | 1,490 units            | 1,520 units            | 1,550            |
| Sales                      | +4.4%                   | +3.2%                  | +2.0%                  | +2.0%            |
| SF Building                | 264 u <mark>nits</mark> | 206 units              | 180 units              | 190 units        |
| Permits                    | +19.5%                  | -22.0%                 | -12.6%                 | +5.6%            |
| Home Price<br>Appreciation | +7.2%                   | +4.2%                  | +4.8                   | +3.9             |
| <b>TCRE</b>                | Sources: Federal Housi  | ng Finance Agency; Sou | th Central Kansas MLS; |                  |

R

CENTER FOR R

ources: Federal Housing Finance Agency; South Central Kansas MLS; Wichita Area Builders Association; WSU Center for Real Estate