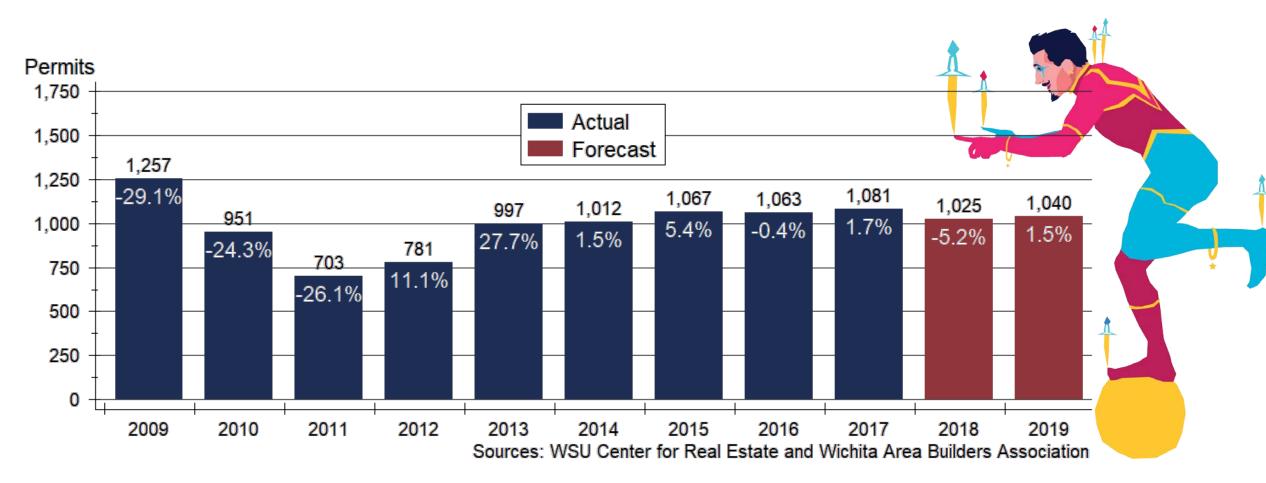

ing REALTOR<sup>®</sup> MLS systems across Kansas







Data are seasonally adjusted





### Total Employment across Kansas







CENTER FOR REAL ESTATE WICHITA STATE UNIVERSITY W. FRANK BARTON SCHOOL OF BUSINESS



#### **Mortgage Rates Forecast** Percent 30-year Fixed Rate 5-1 Adjustable Rate MBA Forecast Sources: Freddie Mac; Mortgage Bankers Association





### **Inventory of Homes for Sale**



Sources: NAR, KAR and South Central Kansas MLS





### Home Inventories by Price Range



ALESTATE : W. FRANK BARTON SCHOOL OF BUSINESS

#### Wichita Home Sales Forecast







#### Home Price Appreciation since 2007



EAL ESTATE W. FRANK BARTON SCHOOL OF BUSINESS

### Home Price Appreciation since 2000





### Home Price Appreciation Forecast



#### Wichita Home Construction Forecast







### 2019 Wichita Forecast

|                            | 2016<br>Actual          | 2017<br>Actual         | 2018<br>Forecast       | 2019<br>Forecast |
|----------------------------|-------------------------|------------------------|------------------------|------------------|
| Total Home                 | 1,444 units             | 1,490 units            | 1,520 units            | 1,550            |
| Sales                      | +4.4%                   | +3.2%                  | +2.0%                  | +2.0%            |
| SF Building                | 264 u <mark>nits</mark> | 206 units              | 180 units              | 190 units        |
| Permits                    | +19.5%                  | -22.0%                 | -12.6%                 | +5.6%            |
| Home Pric