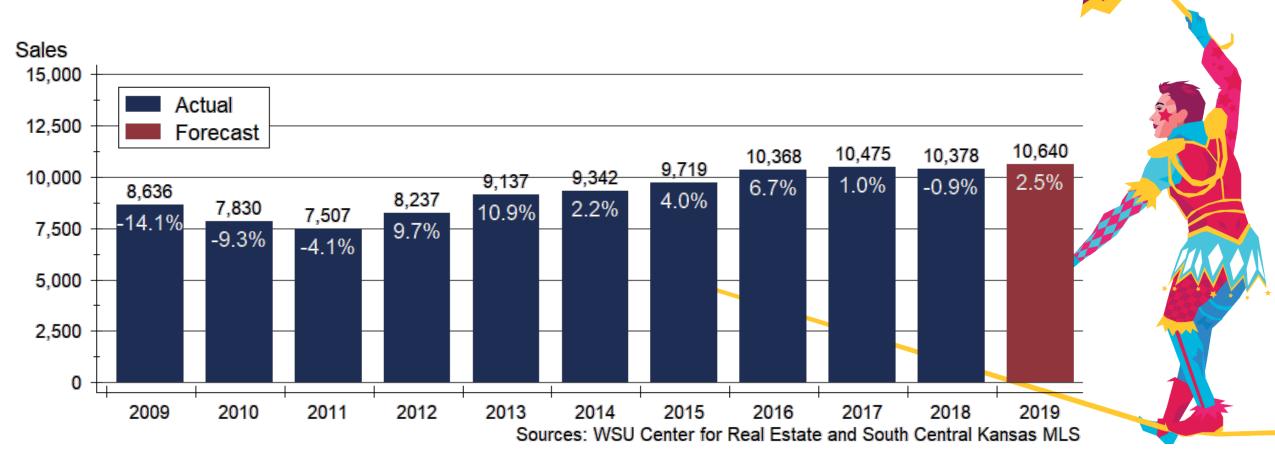

e January 16, 2019



### **2019 Forecast Sponsors**



# Meritrust

**CREDIT UNION SM** 

#### Security 1st Title





## Thanks also to:







LAWRENCE Board of REALTORS®





ASSOCIATION OF REALTORS®



and participating REALTOR<sup>®</sup> MLS systems across Kansas







Data are seasonally adjusted





### Total Employment across Kansas







CENTER FOR REAL ESTATE WICHITA STATE UNIVERSITY W. FRANK BARTON SCHOOL OF BUSINESS



#### **Mortgage Rates Forecast** Percent 30-year Fixed Rate 5-1 Adjustable Rate MBA Forecast Sources: Freddie Mac; Mortgage Bankers Association





### **Inventory of Homes for Sale**



Sources: NAR, KAR and South Central Kansas MLS





### Home Inventories by Price Range



ALESTATE : W. FRANK BARTON SCHOOL OF BUSINESS

#### Wichita Home Sales Forecast







#### Home Price Appreciation since 2007



EAL ESTATE W. FRANK BARTON SCHOOL OF BUSINESS

### Home Price Appreciation since 2000





### Home Price Appreciation Forecast



#### Wichita Home Construction Forecast







### 2019 Wichita Forecast

|                            | 2016<br>Actual          | 2017<br>Actual         | 2018<br>Forecast       | 2019<br>Forecast |
|----------------------------|-------------------------|------------------------|------------------------|------------------|
| Total Home                 | 1,444 units             | 1,490 units            | 1,520 units            | 1,550            |
| Sales                      | +4.4%                   | +3.2%                  | +2.0%                  | +2.0%            |
| SF Building                | 264 u <mark