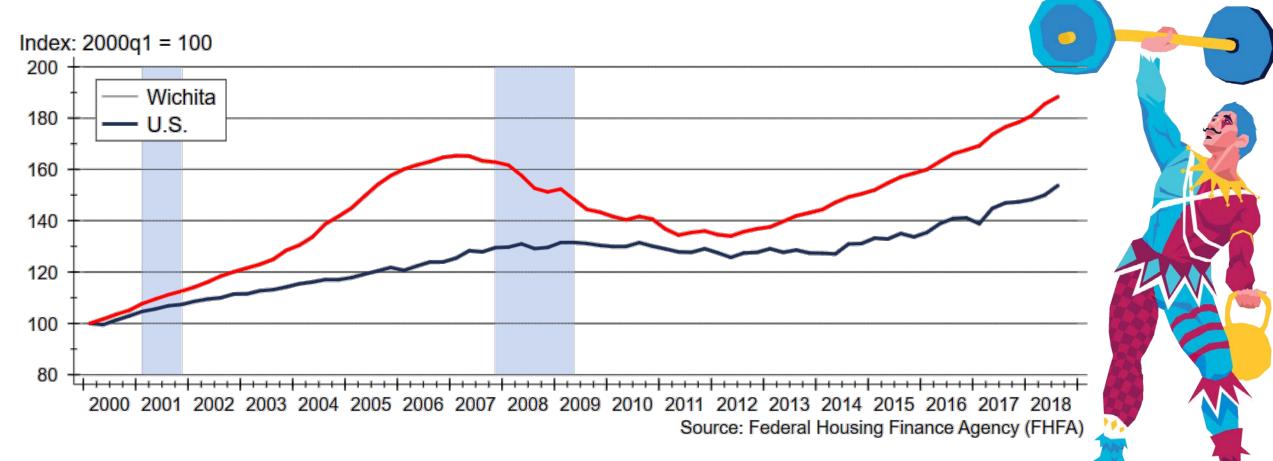

o:







LAWRENCE Board of REALTORS®





ASSOCIATION OF REALTORS®



and participating REALTOR<sup>®</sup> MLS systems across Kansas







Data are seasonally adjusted





### Total Employment across Kansas







CENTER FOR REAL ESTATE WICHITA STATE UNIVERSITY W. FRANK BARTON SCHOOL OF BUSINESS



#### **Mortgage Rates Forecast** Percent 30-year Fixed Rate 5-1 Adjustable Rate MBA Forecast Sources: Freddie Mac; Mortgage Bankers Association





### **Inventory of Homes for Sale**



Sources: NAR, KAR and South Central Kansas MLS





### Home Inventories by Price Range



ALESTATE : W. FRANK BARTON SCHOOL OF BUSINESS

#### Wichita Home Sales Forecast







#### Home Price Appreciation since 2007



EAL ESTATE W. FRANK BARTON SCHOOL OF BUSINESS

### Home Price Appreciation since 2000





### Home Price Appreciation Forecast



#### Wichita Home Construction Forecast







### 2019 Wichita Forecast

|                            | 2016<br>Actual          | 2017<br>Actual         | 2018<br>Forecast       | 2019<br>Forecast |
|----------------------------|-------------------------|------------------------|------------------------|------------------|
| Total Home                 | 1,444 units             | 1,490 units            | 1,520 units            | 1,550            |
| Sales                      | +4.4%                   | +3.2%                  | +2.0%                  | +2.0%            |
| SF Building                | 264 u <mark>nits</mark> | 206 units              | 180 units              | 190 units        |
| Permits                    | +19.5%