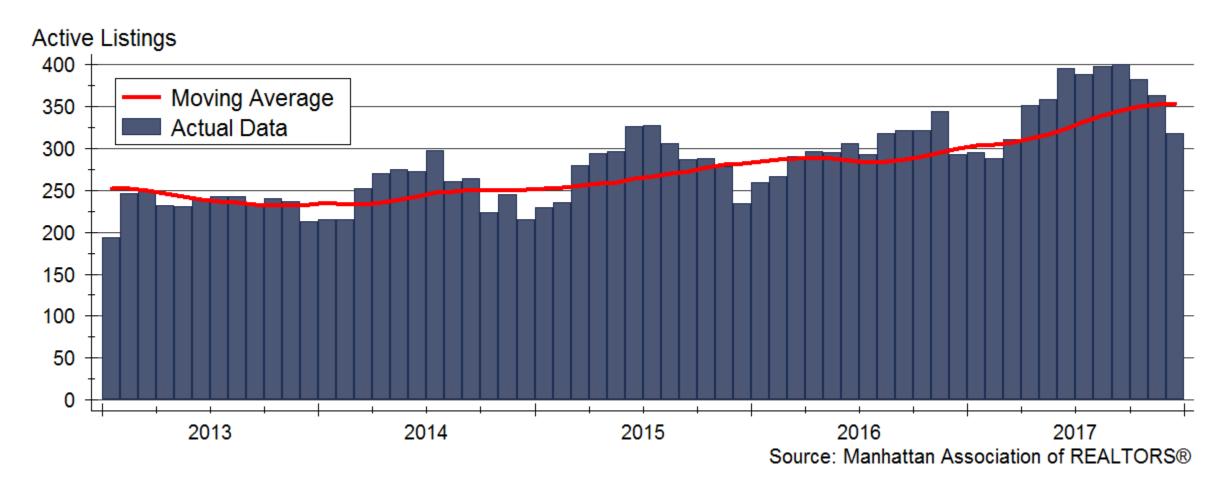

## 2018 Manhattan Housing Forecast

Flint Hills Regional Leaders Retreat January 20, 2018

Dr. Stanley D. Longhofer WSU Center for Real Estate







## **Real GDP Growth**







## Manhattan MSA Unemployment Rate







# Non-Farm Employment Growth







# Non-Farm Employment Growth







## Kansas Employment Forecast







# Monthly Mortgage Rates







## **Consumer Inflation**







# **U.S.** Treasury Rates







#### Real Short-Term Interest Rates







## Manhattan Area Home Sales Activity







## **Geary County Home Sales Activity**







#### Manhattan Area Home Sales Forecast







# Home Inventories by Price Range







# Manhattan Inventories by Price Range







# Home Price Appreciation







#### Home Price Growth across Kansas







### Manhattan Home Price Appreciation Forecast







# Single-Family Permitting Activity







#### Manhattan MSA SF Permit Forecast







# WSU Center for Real Estate

# Laying a Foundation for Real Estate in Kansas

www.wichita.edu/realestate