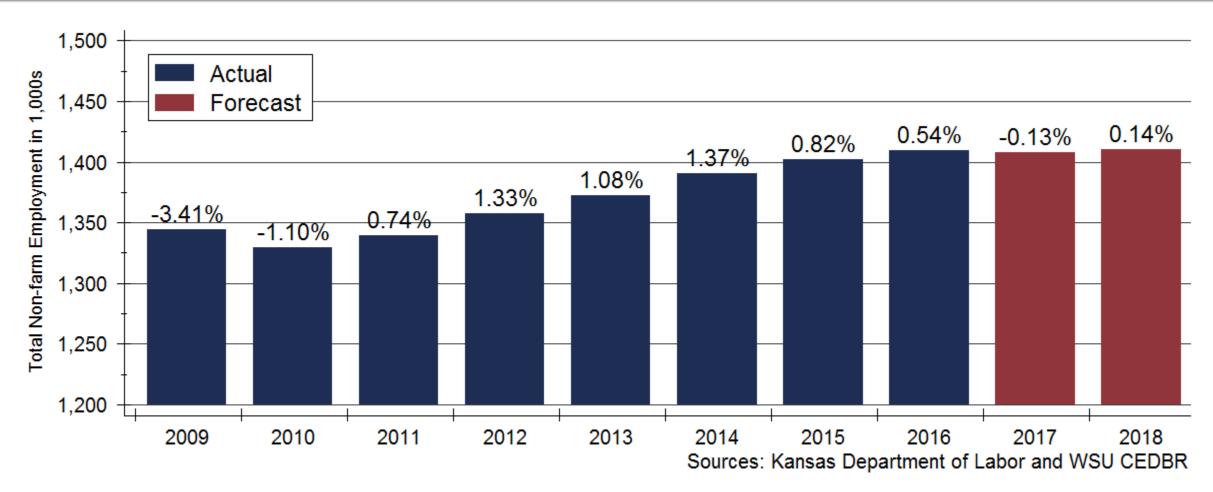

## 2018 Manhattan Housing Forecast

Flint Hills Regional Leaders Retreat January 20, 2018

Dr. Stanley D. Longhofer WSU Center for Real Estate







## **Real GDP Growth**







## Manhattan MSA Unemployment Rate







# Non-Farm Employment Growth







# Non-Farm Employment Growth







## Kansas Employment Forecast







# Monthly Mortgage Rates







## **Consumer Inflation**







# **U.S.** Treasury Rates







#### Real Short-Term Interest Rates







## Manhattan Area Home Sales Activity







## **Geary County Home Sales Activity**







#### Manhattan Area Home Sales Forecast







# Home Inventories by Price Range







# Manhattan Inventories by Price Range







# Home Price Appreciation







#### Home Price Growth across Kansas







### Manhattan Home Price Appreciation Forecast







# Single-Family Permitting Activity







#### Manhattan MSA SF Permit Forecast







# WSU Center for Real Estate

# Laying a Foundation for Real Estate in Kansas

www.wichita.edu/realestate