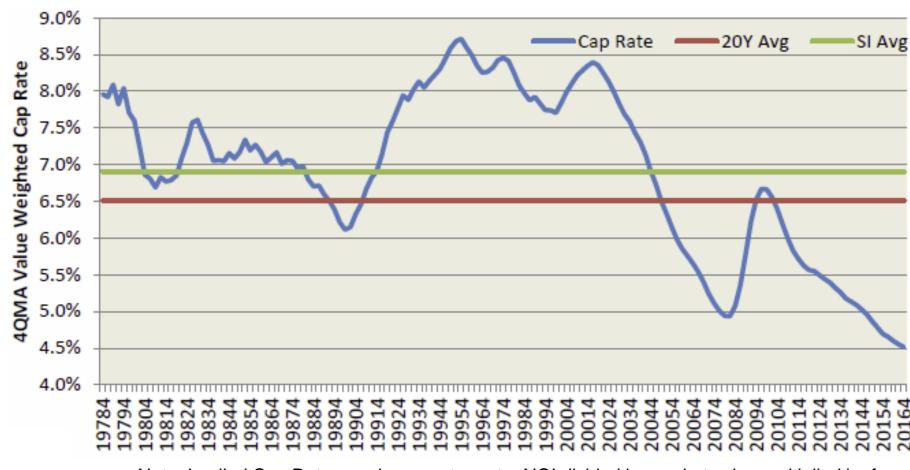

## Implied Appraisal Cap Rates

Note: Implied Cap Rate equals current quarter NOI divided by market value multiplied by four

Source: 2016Q4 NCREIF Indices Review Webinar