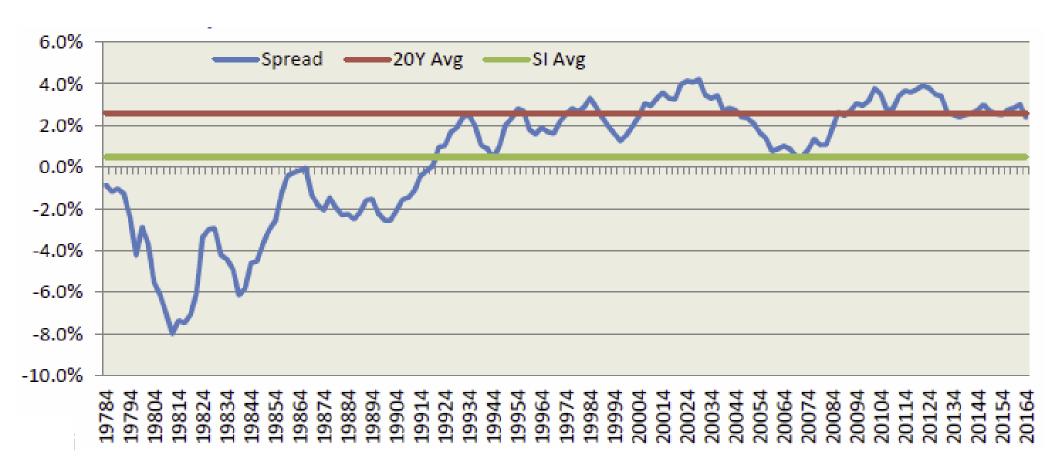

#### Cap Rate Spread over 10-year U.S. Treasuries

Note: Implied Cap Rate equals current quarter NOI divided by market value multiplied by four

Source: 2016Q4 NCREIF Indices Review Webinar